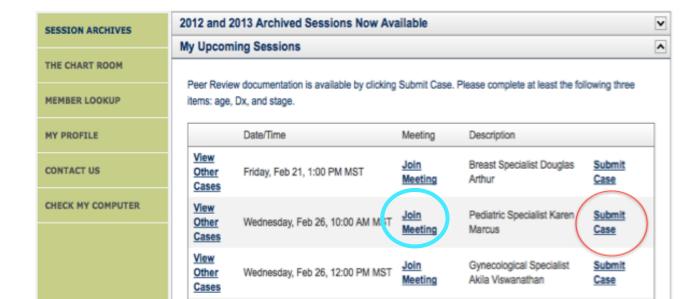

# How Chartrounds.com Works

- Login to Schedule with Disease Site Specialist
- Submit your case or listen in only
- Connect through web conferencing