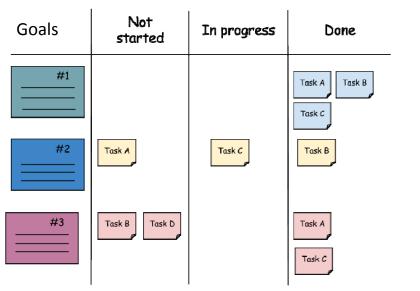

## Workplan

- Highly recommended to do on Day 1
- Some useful tools:

### Scrum Board