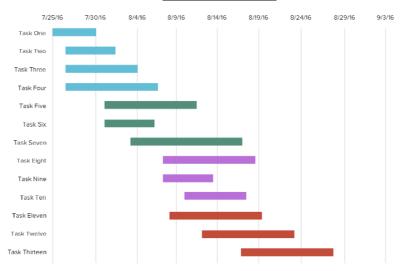

## Workplan

- Highly recommended to do on Day 1
- Some useful tools:

#### Gantt Chart