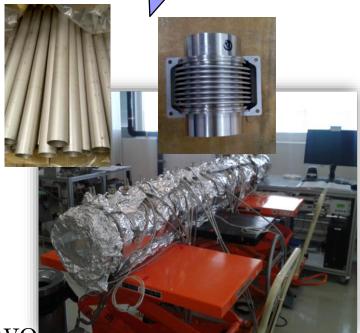

## Follow up

- Components for vacuum chambers
  - ☐ Aluminium vacuum chamber supports
  - ☐ All hydro formed /Edge welded bellows
- Vacuum chambers Production
  - □ 25 meters of tube rolled
  - ☐ Flanges firing/machining
- Acceptance tests :
  - □ 6 ZQNA ✓
  - □ 7 Fast Deflectors ✓
  - □ SEM grids to start early 19 ×
- Update drawings vacuum sectors layout
- EDMS Specification for LNE vacuum chambers in writing