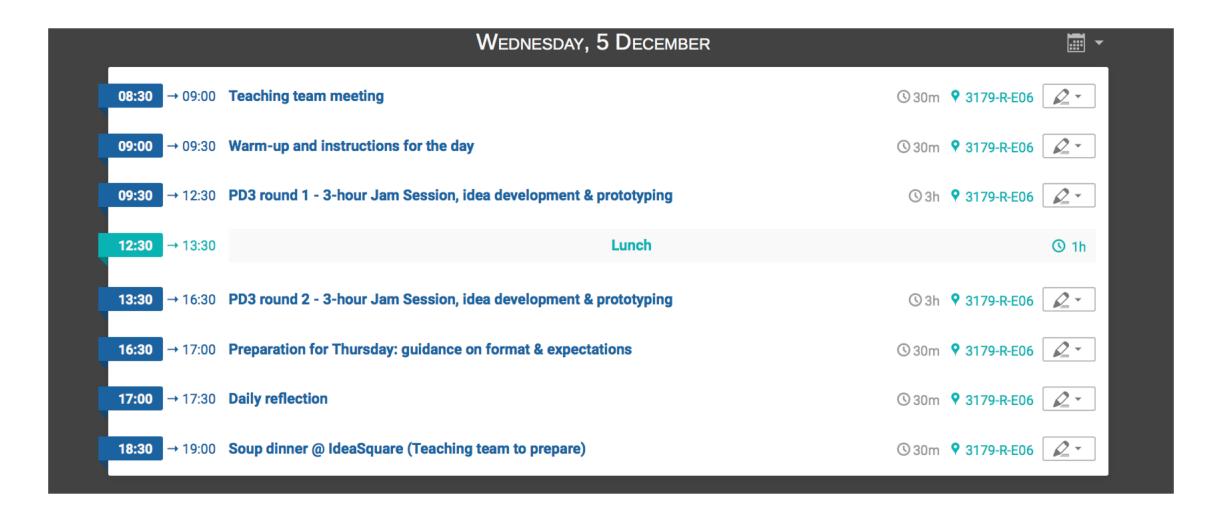

### **Today's Schedule:**







### Stakeholder maps



Use stakeholder maps to create hierarchy and start to understand relationships between stakeholders (actors in your ecosystem)

### Stakeholder maps



Interest and Influence

(Johnson, Scholes, Wittingham)

Level of stakeholders' interest



## Pitch narrative

Can you imagine?

a world where...

... what if...

Pixar storytelling

# P X A R



PIP video: <a href="https://www.youtube.com/watch?v=07d2dXHYb94">https://www.youtube.com/watch?v=07d2dXHYb94</a>

Voice over video: <a href="https://www.youtube.com/watch?v=v2CB8Snq5Zw">https://www.youtube.com/watch?v=v2CB8Snq5Zw</a>



Introduction

**Building Empathy** 

Turn of Events

Call to Action

The Quest

The Crisis

**Personal Growth** 

Showdown

The Resolution

### Pixar storytelling

Once upon a time ther