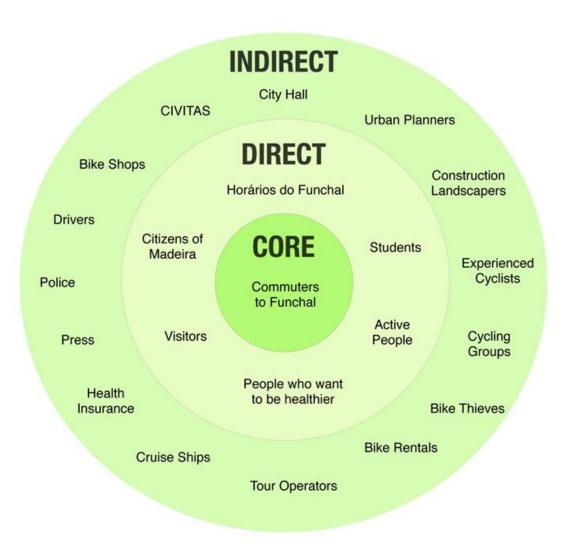

### Stakeholder maps

Use stakeholder maps to create hierarchy and start to understand relationships between stakeholders (actors in your ecosystem)

### Stakeholder maps

Interest and Influence

(Johnson, Scholes, Wittingham)

Level of stakeholders' interest