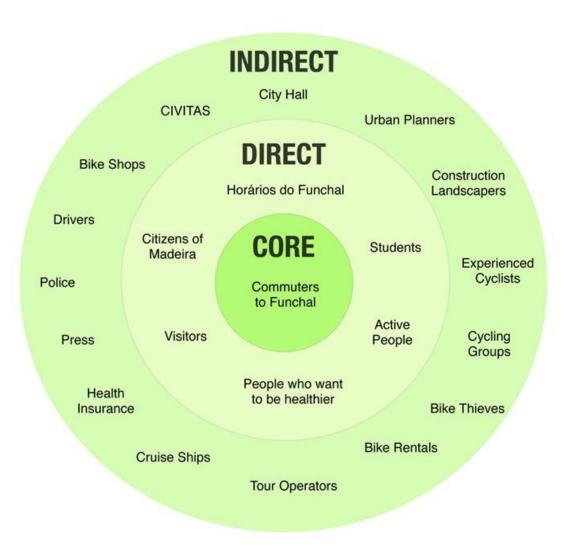

### Stakeholder maps

Use stakeholder maps to create hierarchy and start to understand relationships between stakeholders (actors in your ecosystem)