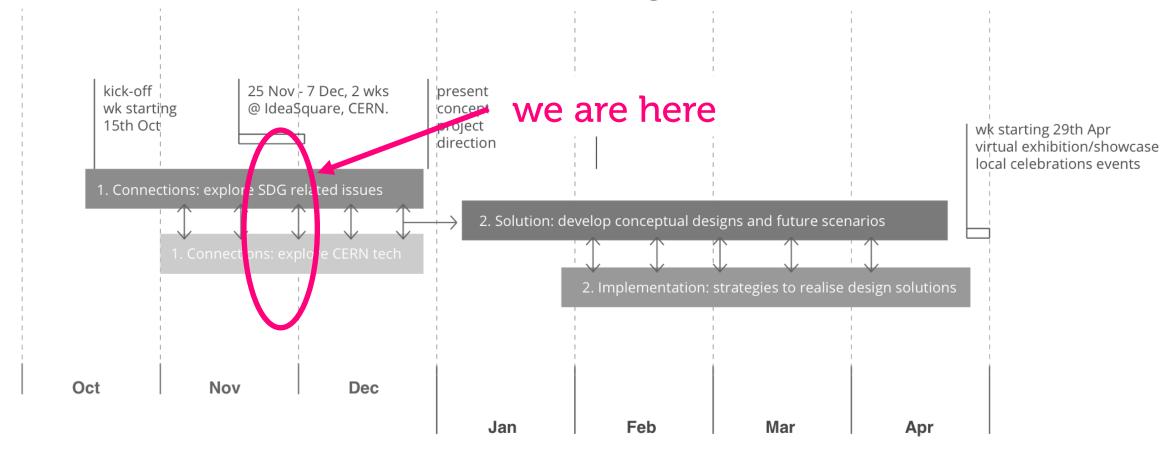

## **CBI - A<sup>3</sup> edition 2018-19**

### CBI - A<sup>3</sup> edition 2018-19

### CBI - A<sup>3</sup> edition 2018-19

CERN technology

## Timeline – 7 month program