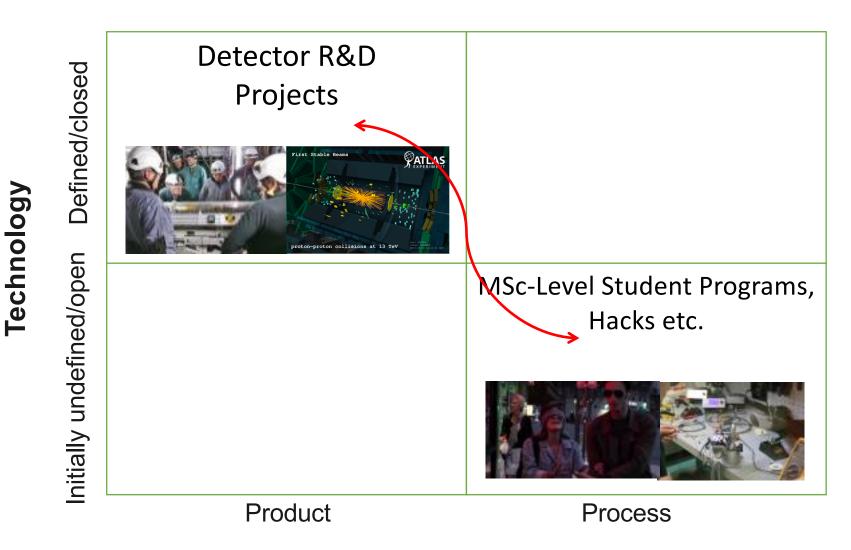

## CERN Ideasquare

**CBI PRESENTATIONS** 

Santeri Palomaki (CERN)

- Project with a dedicated building, hosting:
  - Detector upgrade R&D projects
  - Innovation events, workshops, hackathons
  - Multidisciplinary master level student programs
- ...to prototype, test and iterate new forms of collaboration and co-creation in the areas or Research, Education and Technology - RET

#### WHAT IS THE MOST INTERESTING LINK FOR NEW INNOVATION?

**Focus** 