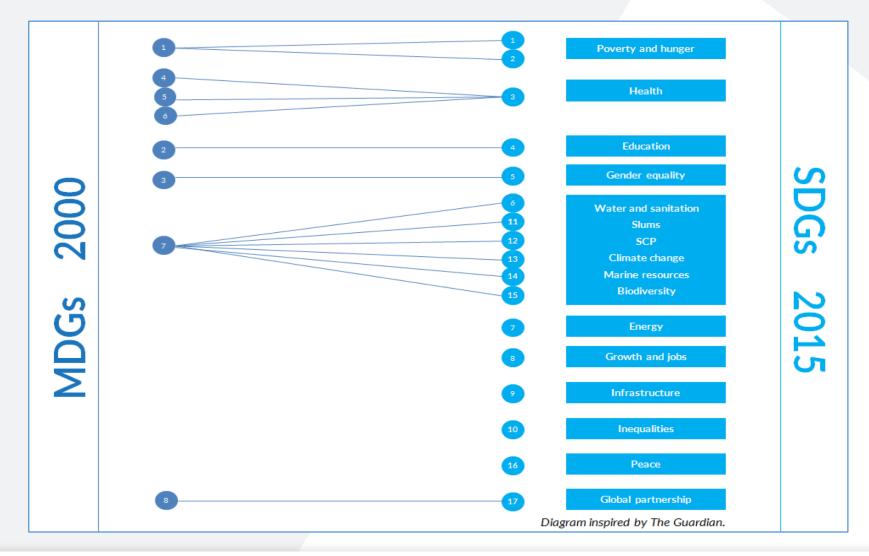

## **THE PROCESS FROM MDGs to SDGs**

2 PARALLEL PROCESSES

Millennium Development
Goals
2000

human development

Rio Earth Summit (Agenda 21) 1992

environmental

POST 2015 PROCESS

(Rio +20 Outcome +

#### **MDGs TO SDGs**