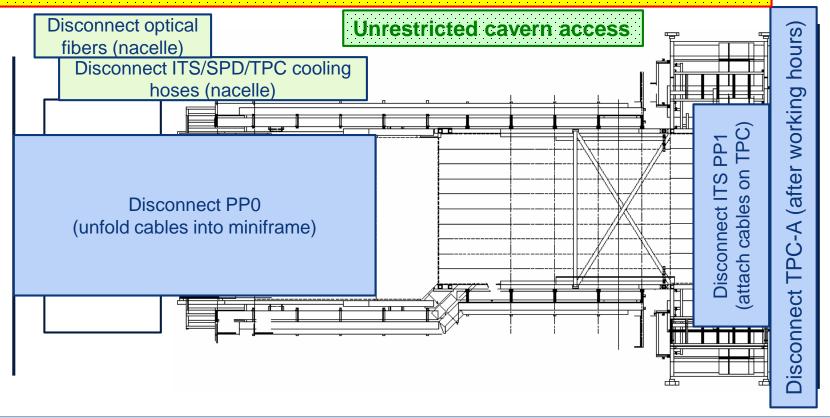

## December key dates

• **ZEM** removal: 3 Dec

BLM removal: 4 Dec

PMD removal: 7 Dec

FMD1-V0A and T0A removal: 10 Dec

ADA removal: 10 Dec

• **TPC** disconnection: from 3 Dec

• ITS disconnection: from 11 Dec

#### UX25 activities w50 – Tue 11 Dec 2018

Unrestricted cavern access

Start LHC tunnel access

#### Unrestricted cavern access