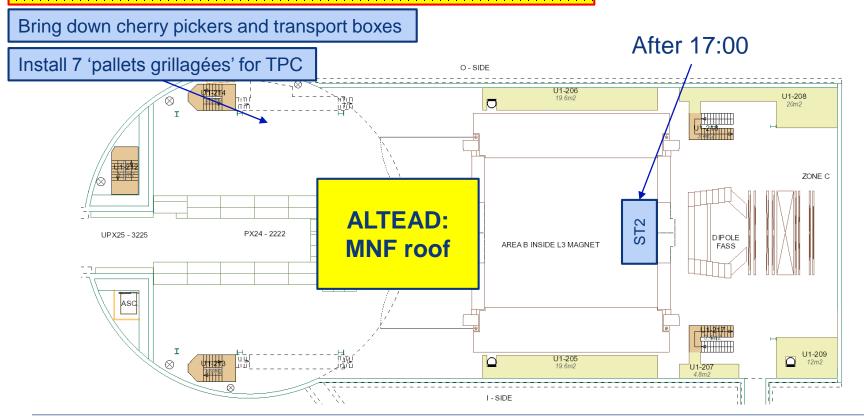

### UX25 activities w49 - Tue 4 Dec 2018

Cavern access from 10:00, restricted access until 17:00

No access CR1-5

ALTEAD (SX2): start bringing concrete blocks outside After 17:00 Surface: SX2-CR0 asphalt – until 7 Dec O - SIDE U1-208 20m2 ZONE C **PMD PMD** crates ONE A **CROCUS** PX24 - 2222 UPX25 - 3225 DIPOLE AREA B INSIDE L3 MAGNET Remove TPC gas lines (L3-MNF) U1-209 U1-205 Remove all MANU cards and CROCUS boxes of ST2 Removal of the four quadrants from the Cradle.