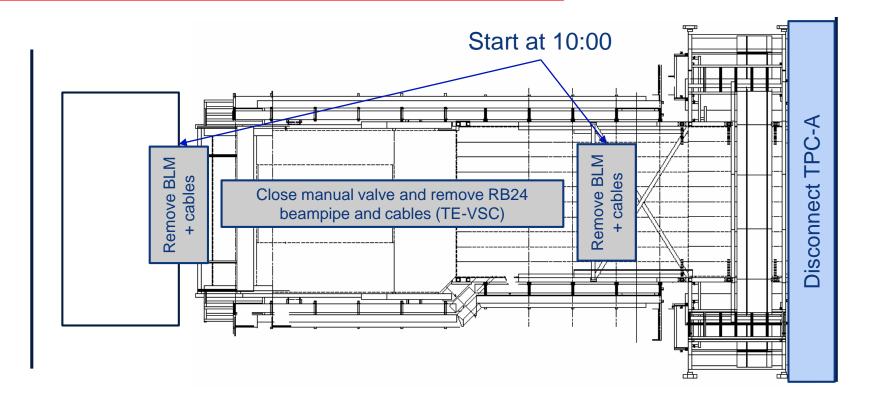

# SX2 in December, storage

V0A-FMD1 → 610

ADA → 3297; ADA shielding → SU2

PMD ventilation pipes → bin

ZEM  $\rightarrow$  3297; ZEM table  $\rightarrow$  SU2

RB24 beampipe + vacuum equip. → FLEX

Beampipe protection → SU2