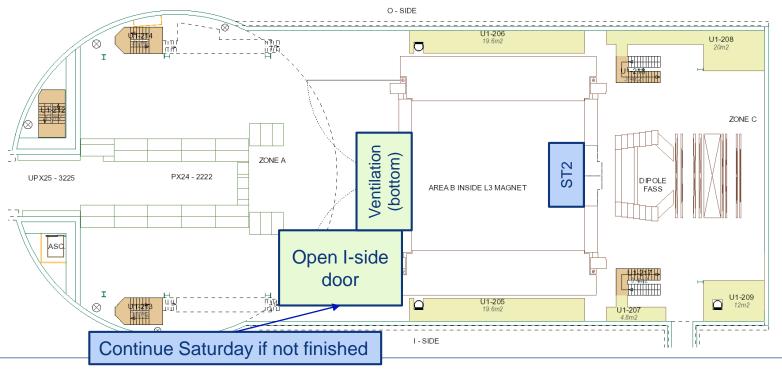

### UX25 activities w49 - Tue 4 Dec 2018

Cavern access from 10:00, restricted access until 17:00

No access CR1-5

ALTEAD (SX2): start bringing concrete blocks outside After 17:00 Surface: SX2-CR0 asphalt – until 7 Dec O - SIDE U1-208 20m2 ZONE C **PMD PMD** crates ONE A **CROCUS** PX24 - 2222 UPX25 - 3225 DIPOLE AREA B INSIDE L3 MAGNET Remove TPC gas lines (L3-MNF) U1-209 U1-205 Remove all MANU cards and CROCUS boxes of ST2 Removal of the four quadrants from the Cradle.