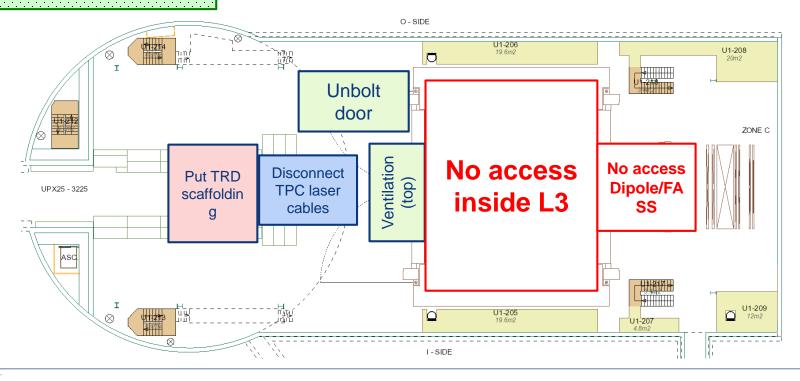

Open L3 doors: Friday 14 Dec

TRD6 disconnection: 17-18 Dec

TRD6 extraction: 19 Dec

Please make sure you are available on these dates!