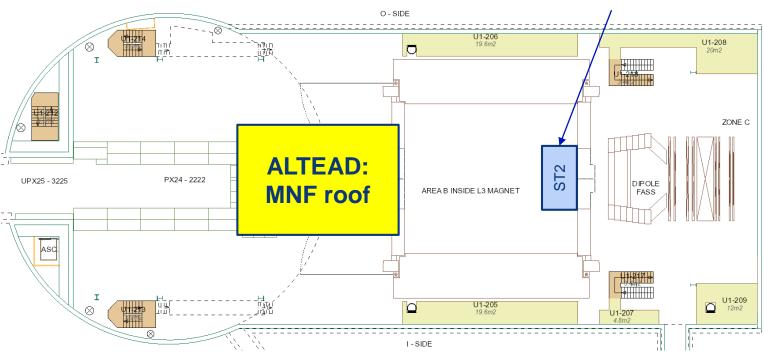

### UX25 activities w49 - Tue 4 Dec 2018

Cavern access from 10:00, restricted access until 17:00

No access CR1-5

ALTEAD (SX2): start bringing concrete blocks outside After 17:00 Surface: SX2-CR0 asphalt – until 7 Dec O - SIDE U1-208 20m2 ZONE C **PMD PMD** crates ONE A **CROCUS** PX24 - 2222 UPX25 - 3225 DIPOLE AREA B INSIDE L3 MAGNET Remove TPC gas lines (L3-MNF) U1-209 U1-205 Remove all MANU cards and CROCUS boxes of ST2 Removal of the four quadrants from the Cradle.