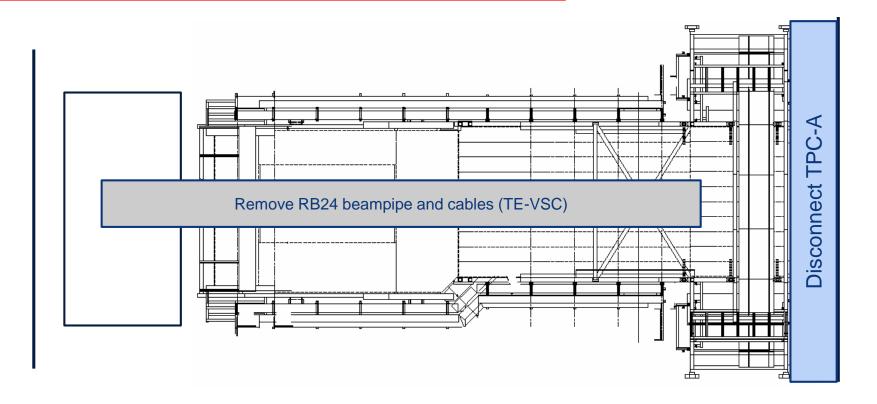

## December key dates

• **ZEM** removal: 3 Dec

BLM removal: 4 Dec

PMD removal: 7 Dec

FMD1-V0A and T0A removal: 10 Dec

ADA removal: 10 Dec

• **TPC** disconnection: from 3 Dec

• ITS disconnection: from 11 Dec

### UX25 activities w49 - Tue 4 Dec 2018

Cavern access from 10:00, restricted access until 17:00

No access CR1-5

ALTEAD (SX2): start bringing concrete blocks outside After 17:00 Surface: SX2-CR0 asphalt – until 7 Dec O - SIDE U1-208 20m2 ZONE C **PMD PMD** crates ONE A **CROCUS** PX24 - 2222 UPX25 - 3225 DIPOLE AREA B INSIDE L3 MAGNET Remove TPC gas lines (L3-MNF) U1-209 U1-205 Remove all MANU cards and CROCUS boxes of ST2 Removal of the four quadrants from the Cradle.