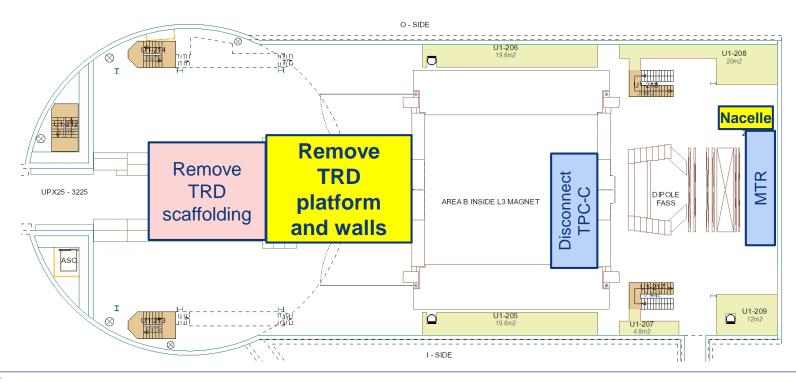

#### December timeline

Remove shieldings

Disconnect PP0/PP1

Remove forward detectors and beampipe

Open L3 doors

Extract TRD SM6

LS2 starts

3 Dec '18

Open L3 doors: Friday 14 Dec

TRD6 disconnection: 17-18 Dec

TRD6 extraction: 19 Dec

Please make sure you are available on these dates!