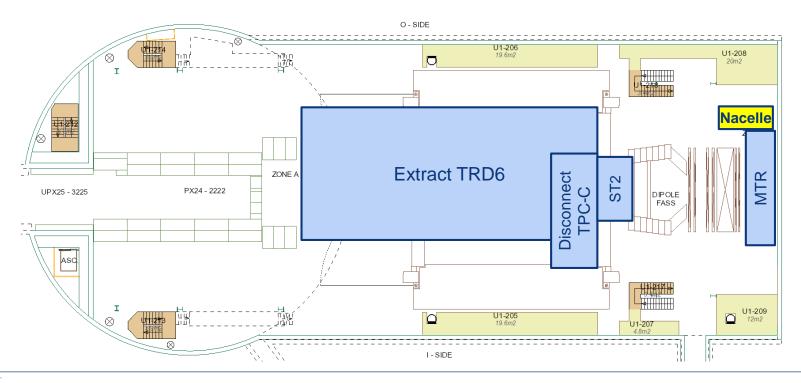

#### December timeline

Remove shieldings

Disconnect PP0/PP1

Remove forward detectors and beampipe

Open L3 doors

Extract TRD SM6

LS2 starts

3 Dec '18

Open L3 doors: Friday 14 Dec

TRD6 disconnection: 17-18 Dec

TRD6 extraction: 19 Dec

Please make sure you are available on these dates!