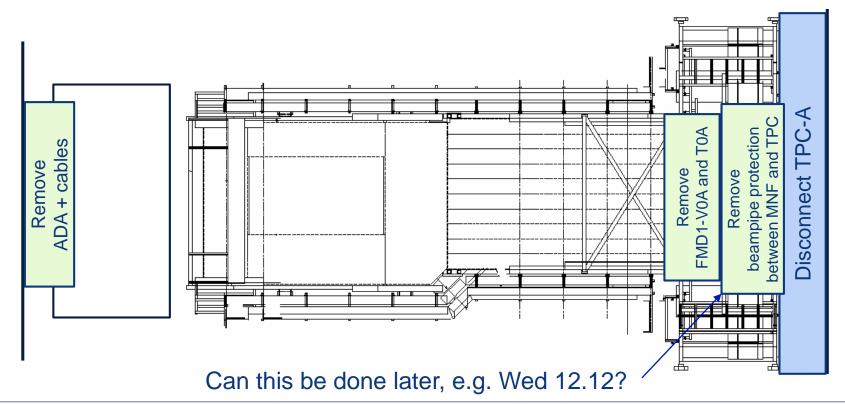

## December key dates

• **ZEM** removal: 3 Dec

BLM removal: 4 Dec

PMD removal: 7 Dec

FMD1-V0A and T0A removal: 10 Dec

ADA removal: 10 Dec

• **TPC** disconnection: from 3 Dec

• ITS disconnection: from 11 Dec