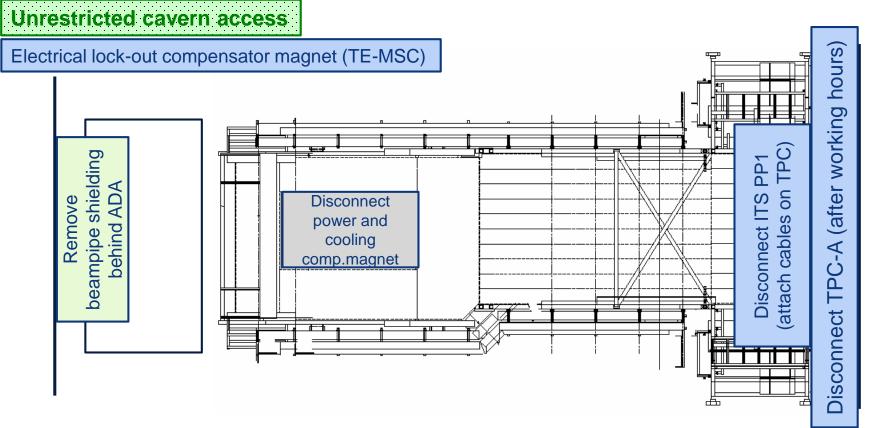

#### UX25 activities w50 – Tue 11 Dec 2018

Unrestricted cavern access

Start LHC tunnel access

#### Unrestricted cavern access