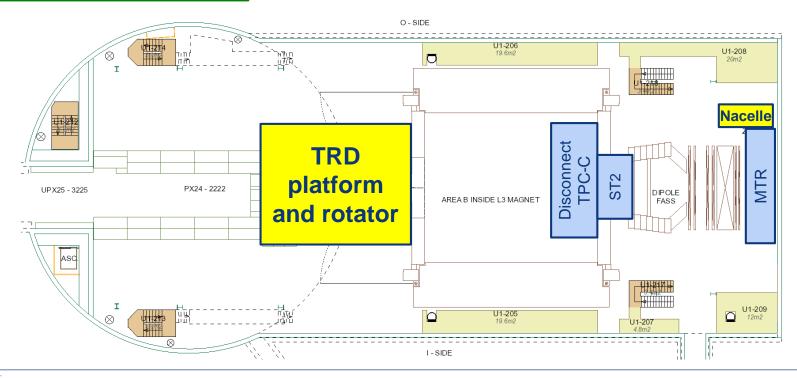

Open L3 doors: Friday 14 Dec

TRD6 disconnection: 17-18 Dec

TRD6 extraction: 19 Dec

Please make sure you are available on these dates!

## UX25 activities w51 – Wed 19 Dec 2018

Unrestricted cavern access

ALTEAD: bring TRD6 in SXL2 (transfer into blue frame)