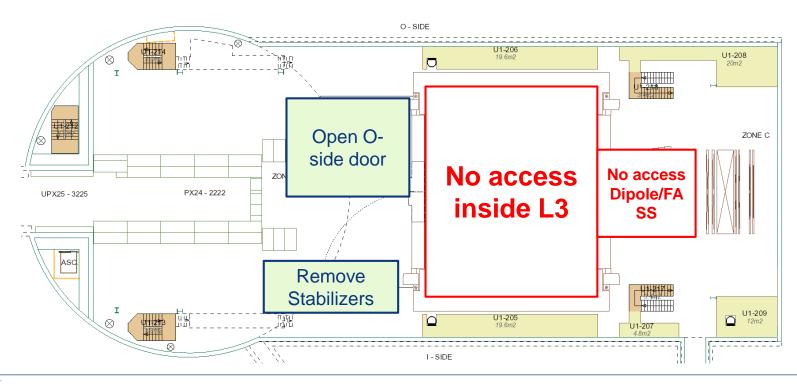

#### UX25 activities w50 – Tue 11 Dec 2018

Unrestricted cavern access

Start LHC tunnel access

#### Unrestricted cavern access