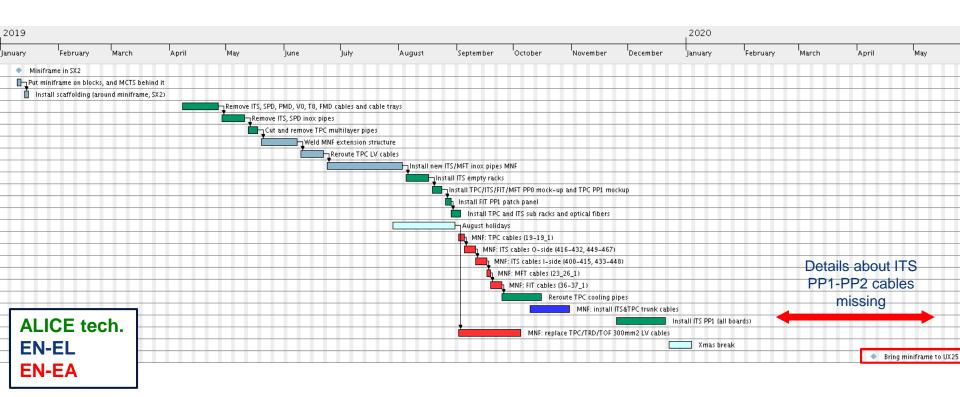

## **CERN Open Days**

14 and 15 September 2019

ALICE tech.

**EN-EA** 

MCH FEE cables O-side

FIT bunker to C-side cables (42)

CPV cables from CTP to CPV (53)

MCH RO cables I-side

FIT-C cables and fibers from bunker (I-side bottom chicane) (41, 43)

TS cables from racks to PPO (468-487, 489-508)

MFT cables from A15 to PPO (27-30-1)

Replace TPC/TRD/TOF 300mm2 LV cables (back-frame)

August holidays

CPV cables from A17 to CPV (52, 54)

Mar to Aug: pull cables

## Planning optical fibers (EN-EL)

## Miniframe planning (rework in SX2)