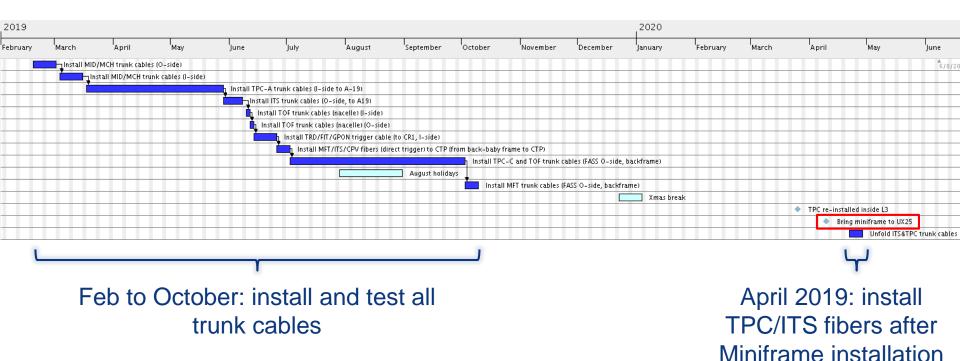

Apr 2019. Short interruption (1 day), can be used tap water during the test.



## Safety systems maintenance



- Fire detection: w2-3/2019
- Gas detection: w7/2019 (in parallel to SG2 ventilation maintenance)
- Red emergency phones: 20/2/2019
- Fire detection (racks): w10/2019



## **CERN Open Days**



14 and 15 September 2019



ALICE tech.

**EN-EA** 

MCH FEE cables O-side

FIT bunker to C-side cables (42)

CPV cables from CTP to CPV (53)

MCH RO cables I-side

FIT-C cables and fibers from bunker (I-side bottom chicane) (41, 43)

TS cables from racks to PPO (468-487, 489-508)

MFT cables from A15 to PPO (27-30-1)

Replace TPC/TRD/TOF 300mm2 LV cables (back-frame)

August holidays

CPV cables from A17 to CPV (52, 54)



Mar to Aug: pull cables

## Planning optical fibers (EN-EL)







## Miniframe planning (rework in SX2)









## Day-by-day sequence w49

ALICE technicians

Institutes

Transport

Scaffolding

Other CERN groups



#### UX25 activities w49 – Mon 3 Dec 2018







#### Miniframe activities w49 – Mon 3 Dec 2018 AM



Miniframe access from 10:00





#### Miniframe activities w49 – Mon 3 Dec 2018 PM



Miniframe access from 10:00





### UX25 activities w49 - Tue 4 Dec 2018



Cavern access from 10:00, restricted access until 17:00

No access CR1-5

ALTEAD (SX2): start bringing concrete blocks outside After 17:00 Surface: SX2-CR0 asphalt – until 7 Dec O - SIDE U1-208 20m2 ZONE C **PMD PMD** crates ONE A **CROCUS** PX24 - 2222 UPX25 - 3225 DIPOLE AREA B INSIDE L3 MAGNET Remove TPC gas lines (L3-MNF) U1-209 U1-205 Remove all MANU cards and CROCUS boxes