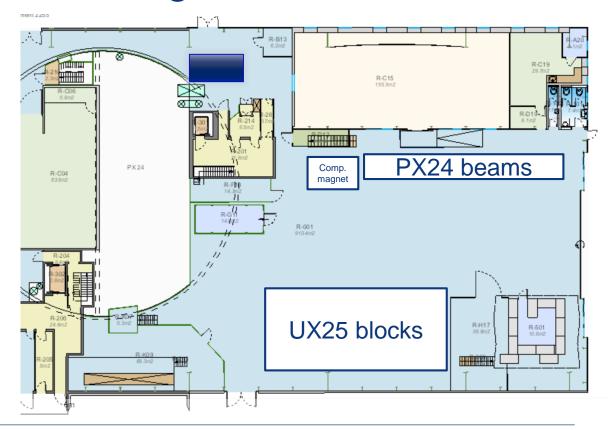

#### UX25 activities w50 – Mon 10 Dec 2018

Cavern access from 10:00

ALTEAD (SX2): start bringing big PX24 beams outside

Start emptying CR1

ALTEAD transport 2 ST2 quadrants to SX2 (1h)

O - SIDE

# SX2 in December, storage

V0A-FMD1 → 610

ADA → 3297; ADA shielding → SU2

PMD ventilation pipes → bin

ZEM  $\rightarrow$  3297; ZEM table  $\rightarrow$  SU2

RB24 beampipe + vacuum equip. → FLEX

Beampipe protection → SU2

BCM → Pieter

BLM → BLM team

TPC black hoses and supports → 3297

ITS PP1 and PP0 services → bin

TRD table → outside behind tent

Detector crates → 610

All blocks evacuated before Xmas
PX24 beams outside SXL2
UX25 blocks on the parking, next to SG2