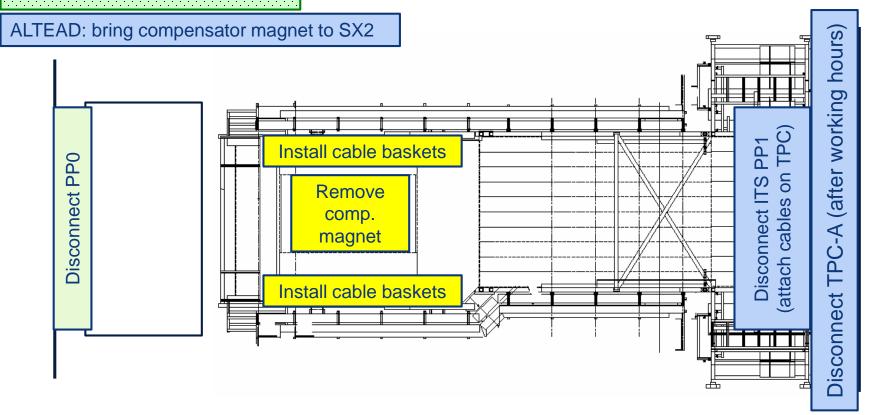

### UX25 activities w49 - Tue 4 Dec 2018

Cavern access from 10:00, restricted access until 17:00

No access CR1-5

ALTEAD (SX2): start bringing concrete blocks outside After 17:00 Surface: SX2-CR0 asphalt – until 7 Dec O - SIDE U1-208 20m2 ZONE C **PMD PMD** crates ONE A **CROCUS** PX24 - 2222 UPX25 - 3225 DIPOLE AREA B INSIDE L3 MAGNET Remove TPC gas lines (L3-MNF) U1-209 U1-205 Remove all MANU cards and CROCUS boxes of ST2 Removal of the four quadrants from the Cradle.

#### UX25 activities w50 – Mon 10 Dec 2018

Cavern access from 10:00

ALTEAD (SX2): start bringing big PX24 beams outside

Start emptying CR1

ALTEAD transport 2 ST2 quadrants to SX2 (1h)

O - SIDE