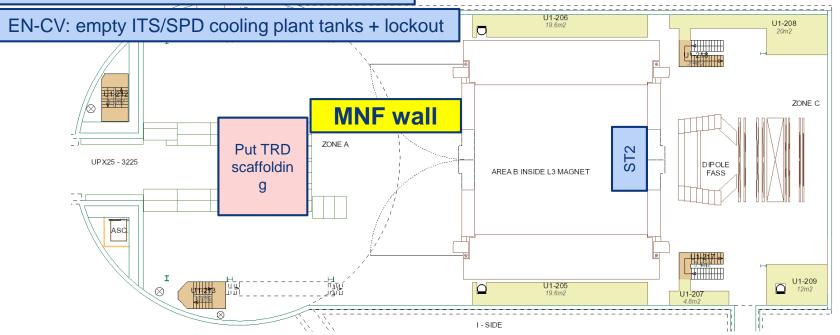

### UX25 activities w49 - Tue 4 Dec 2018

Cavern access from 10:00, restricted access until 17:00

No access CR1-5

ALTEAD (SX2): start bringing concrete blocks outside After 17:00 Surface: SX2-CR0 asphalt – until 7 Dec O - SIDE U1-208 20m2 ZONE C **PMD PMD** crates ONE A **CROCUS** PX24 - 2222 UPX25 - 3225 DIPOLE AREA B INSIDE L3 MAGNET Remove TPC gas lines (L3-MNF) U1-209 U1-205 Remove all MANU cards and CROCUS boxes of ST2 Removal of the four quadrants from the Cradle.