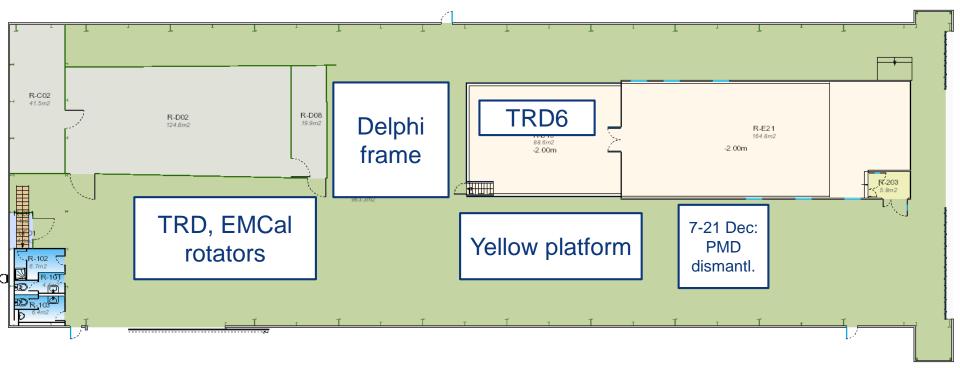

## UX25 activities w51 – Wed 19 Dec 2018

Unrestricted cavern access

ALTEAD: bring TRD6 in SXL2 (transfer into blue frame)

# SXL2 in December, storage

L3 ventilation pipes → SXL2 ?