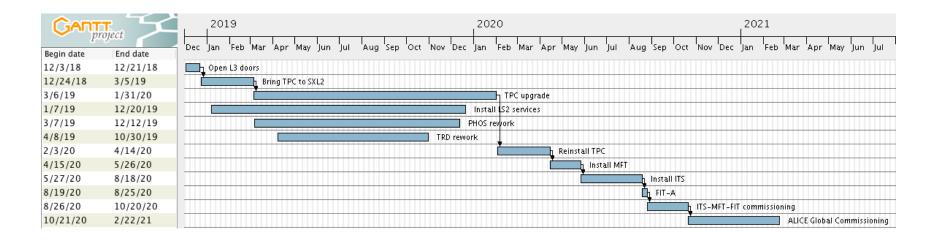

# LS2 preparatory meeting

A.Tauro





### General information



LS2 duration: 27 months

Access mode: general

Underground visits: possible from 16 December 2018 (no visits during Xmas closure)

IMPACT requests: possible to make one request per activity (e.g. TPC disconnection).
 Not possible to make generic request to cover 1 year...

RP: personal dosimeter needed (no declassification)



## LS2 master plan







#### December timeline





Remove shieldings





Disconnect PP0/PP1

Remove forward detectors and beampipe



Open L3 doors



Extract TRD SM6

LS2 starts

3 Dec '18

10 Dec

13 Dec

19 Dec

21 Dec '18



## December key dates



• **ZEM** removal: 3 Dec

BLM removal: 4 Dec

PMD removal: 7 Dec

FMD1-V0A and T0A removal: 10 Dec

ADA removal: 10 Dec

• **TPC** disconnection: from 3 Dec

• ITS disconnection: from 11 Dec

Open L3 doors: Friday 14 Dec

TRD6 disconnection: 17-18 Dec

TRD6 extraction: 19 Dec

Please make sure you are available on these dates!



## Preparatory and follow-up meetings



- Dates LS2 preparatory meetings:
  - Fri 30 Nov

Daily meetings from 3<sup>rd</sup> Dec 16h30

Weekly Friday's meeting from 3<sup>rd</sup> Dec



## Underground access in December



- w49: