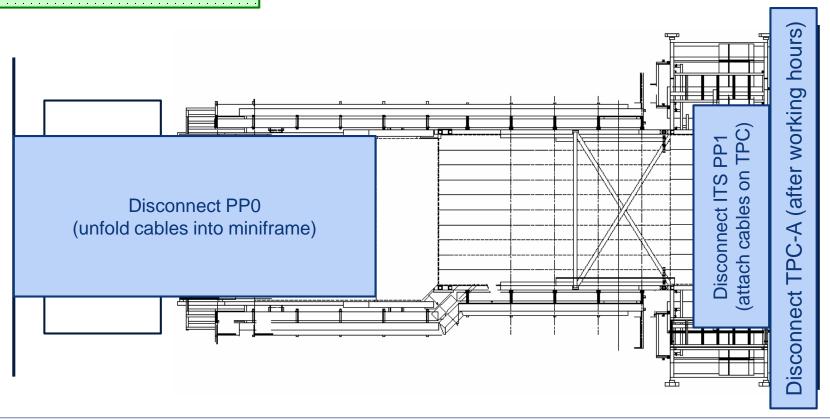

#### December timeline

Remove shieldings

Disconnect PP0/PP1

Remove forward detectors and beampipe

Open L3 doors

Extract TRD SM6

LS2 starts

3 Dec '18

## December key dates

• **ZEM** removal: 3 Dec

BLM removal: 4 Dec

PMD removal: 7 Dec

FMD1-V0A and T0A removal: 10 Dec

ADA removal: 10 Dec

• **TPC** disconnection: from 3 Dec

• ITS disconnection: from 11 Dec