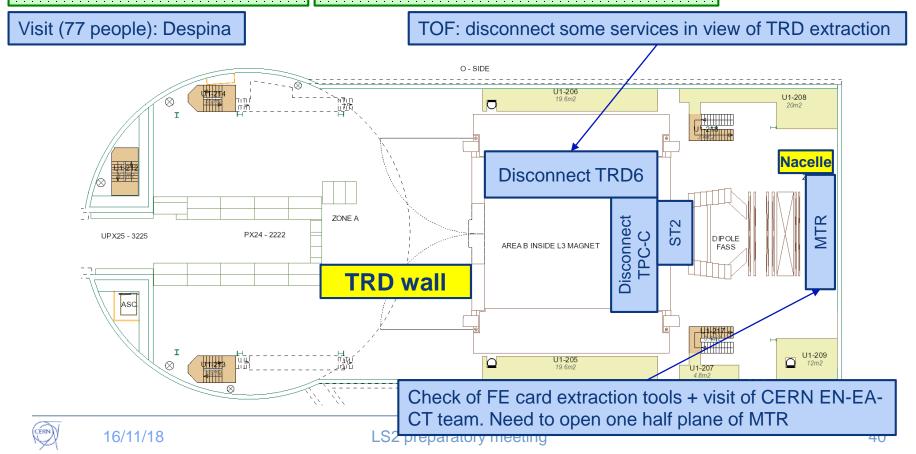

Open L3 doors: Friday 14 Dec

TRD6 disconnection: 17-18 Dec

TRD6 extraction: 19 Dec

Please make sure you are available on these dates!

### UX25 activities w49 - Tue 4 Dec 2018

Cavern access from 10:00, restricted access until 17:00

No access CR1-5

ALTEAD (SX2): start bringing concrete blocks outside After 17:00 Surface: SX2-CR0 asphalt – until 7 Dec O - SIDE U1-208 20m2 ZONE C **PMD PMD** crates ONE A **CROCUS** PX24 - 2222 UPX25 - 3225 DIPOLE AREA B INSIDE L3 MAGNET Remove TPC gas lines (L3-MNF) U1-209 U1-205 Remove all MANU cards and CROCUS boxes of ST2 Removal of the four quadrants from the Cradle.