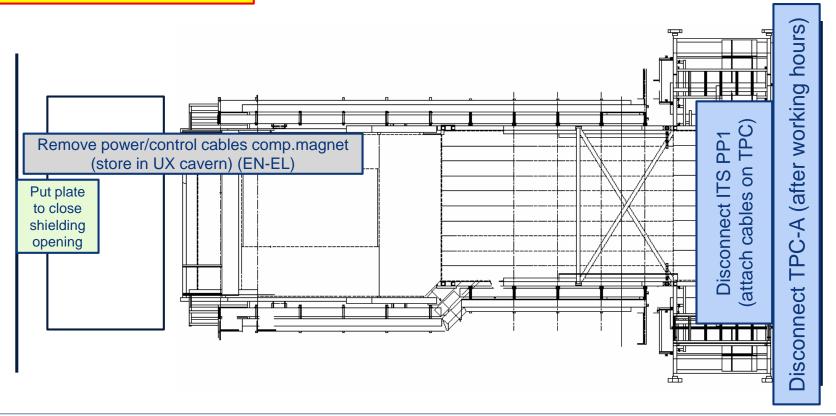

## December key dates

• **ZEM** removal: 3 Dec

BLM removal: 4 Dec

PMD removal: 7 Dec

FMD1-V0A and T0A removal: 10 Dec

ADA removal: 10 Dec

• **TPC** disconnection: from 3 Dec

• ITS disconnection: from 11 Dec

### UX25 activities w49 - Tue 4 Dec 2018

Cavern access from 10:00, restricted access until 17:00

No access CR1-5

ALTEAD (SX2): start bringing concrete blocks outside After 17:00 Surface: SX2-CR0 asphalt – until 7 Dec O - SIDE U1-208 20m2 ZONE C **PMD PMD** crates ONE A **CROCUS** PX24 - 2222 UPX25 - 3225 DIPOLE AREA B INSIDE L3 MAGNET Remove TPC gas lines (L3-MNF) U1-209 U1-205 Remove all MANU cards and CROCUS boxes of ST2 Removal of the four quadrants from the Cradle.