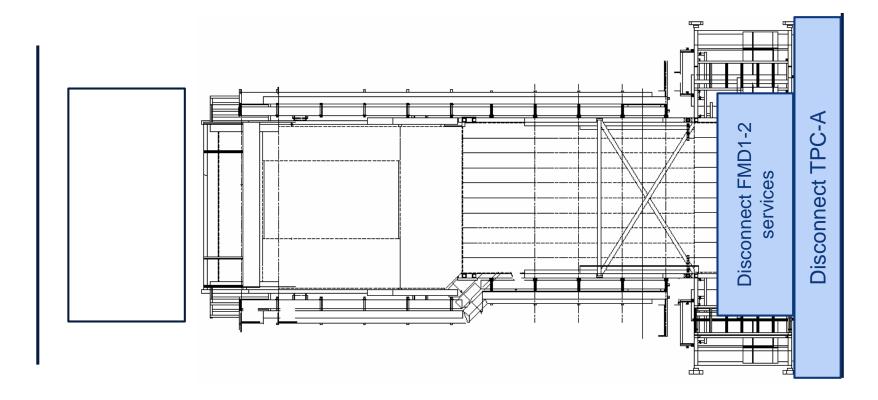

## December key dates

• **ZEM** removal: 3 Dec

BLM removal: 4 Dec

PMD removal: 7 Dec

FMD1-V0A and T0A removal: 10 Dec

ADA removal: 10 Dec

• **TPC** disconnection: from 3 Dec

• ITS disconnection: from 11 Dec