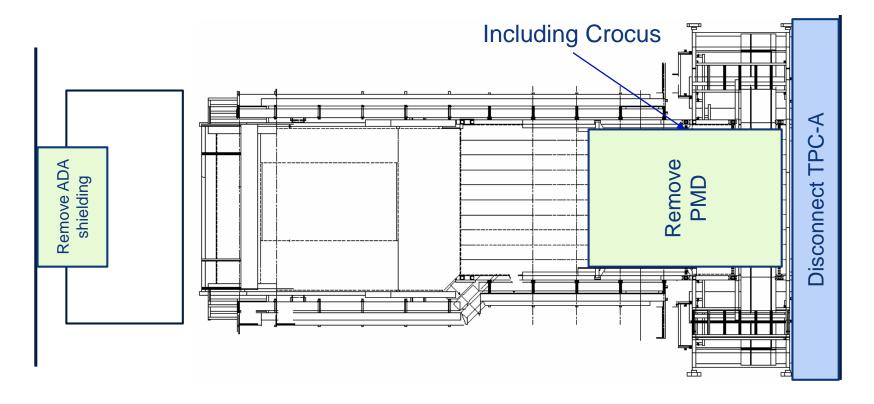

## December key dates

• **ZEM** removal: 3 Dec

BLM removal: 4 Dec

PMD removal: 7 Dec

FMD1-V0A and T0A removal: 10 Dec

ADA removal: 10 Dec

• **TPC** disconnection: from 3 Dec

• ITS disconnection: from 11 Dec