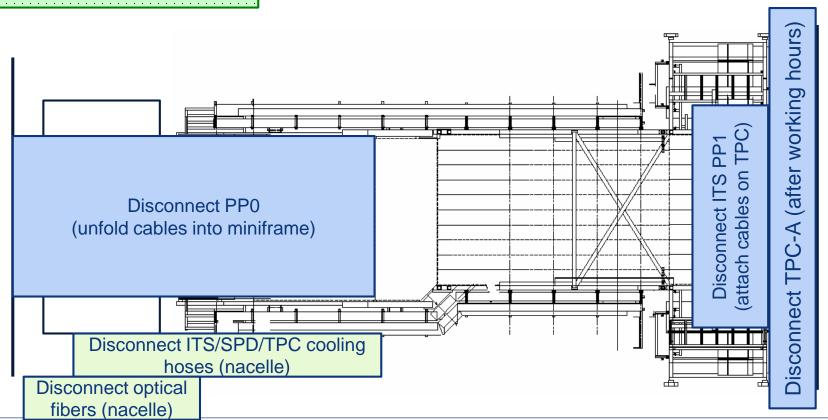

## December key dates

• **ZEM** removal: 3 Dec

BLM removal: 4 Dec

PMD removal: 7 Dec

FMD1-V0A and T0A removal: 10 Dec

ADA removal: 10 Dec

• **TPC** disconnection: from 3 Dec

• ITS disconnection: from 11 Dec

#### UX25 activities w50 – Tue 11 Dec 2018

Unrestricted cavern access

Start LHC tunnel access