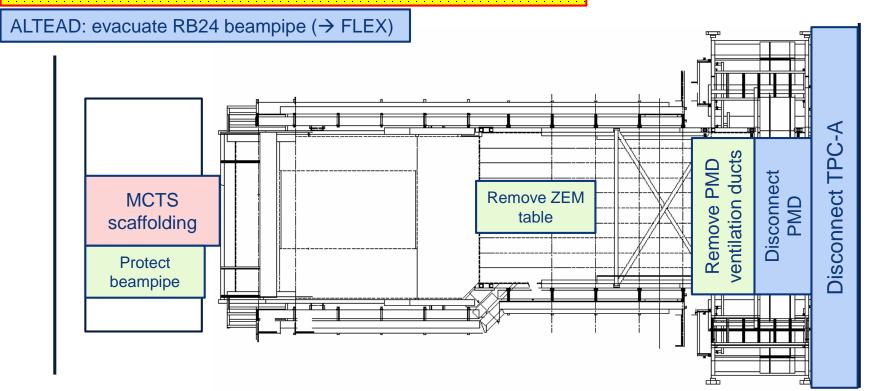

## December key dates

• **ZEM** removal: 3 Dec

BLM removal: 4 Dec

PMD removal: 7 Dec

FMD1-V0A and T0A removal: 10 Dec

ADA removal: 10 Dec

• **TPC** disconnection: from 3 Dec

• ITS disconnection: from 11 Dec

# SX2 in December, storage

V0A-FMD1 → 610

ADA → 3297; ADA shielding → SU2

PMD ventilation pipes → bin

ZEM  $\rightarrow$  3297; ZEM table  $\rightarrow$  SU2

RB24 beampipe + vacuum equip. → FLEX

Beampipe protection → SU2