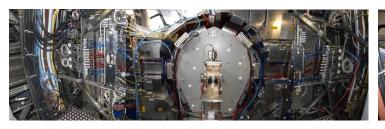

### UX25 activities w49 - Tue 4 Dec 2018

Cavern access from 10:00, restricted access until 17:00

No access CR1-5

ALTEAD (SX2): start bringing concrete blocks outside After 17:00 Surface: SX2-CR0 asphalt – until 7 Dec O - SIDE U1-208 20m2 ZONE C **PMD PMD** crates ONE A **CROCUS** PX24 - 2222 UPX25 - 3225 DIPOLE AREA B INSIDE L3 MAGNET Remove TPC gas lines (L3-MNF) U1-209 U1-205 Remove all MANU cards and CROCUS boxes of ST2 Removal of the four quadrants from the Cradle.