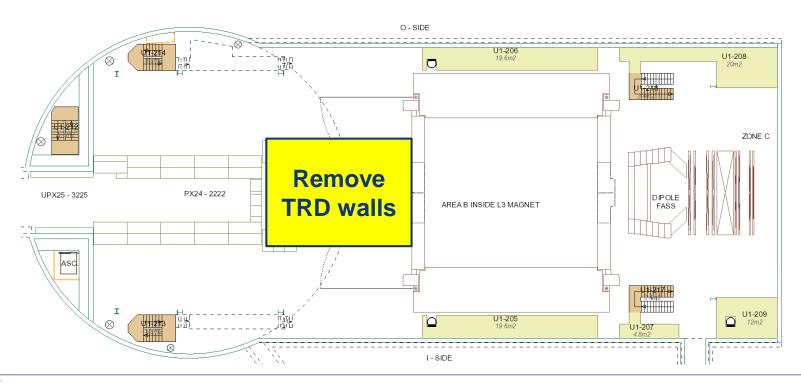

### UX25 activities w49 - Tue 4 Dec 2018

Cavern access from 10:00, restricted access until 17:00

No access CR1-5

ALTEAD (SX2): start bringing concrete blocks outside After 17:00 Surface: SX2-CR0 asphalt – until 7 Dec O - SIDE U1-208 20m2 ZONE C **PMD PMD** crates ONE A **CROCUS** PX24 - 2222 UPX25 - 3225 DIPOLE AREA B INSIDE L3 MAGNET Remove TPC gas lines (L3-MNF) U1-209 U1-205 Remove all MANU cards and CROCUS boxes of ST2 Removal of the four quadrants from the Cradle.