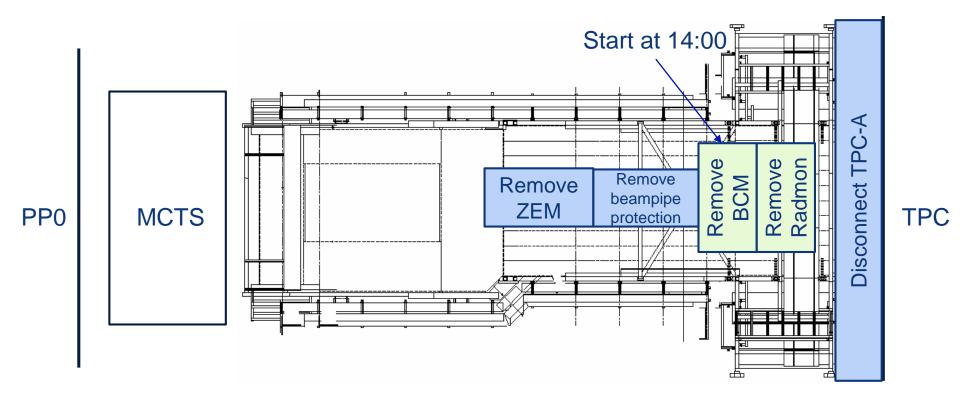

## December key dates

• **ZEM** removal: 3 Dec

BLM removal: 4 Dec

PMD removal: 7 Dec

FMD1-V0A and T0A removal: 10 Dec

ADA removal: 10 Dec

• **TPC** disconnection: from 3 Dec

• ITS disconnection: from 11 Dec