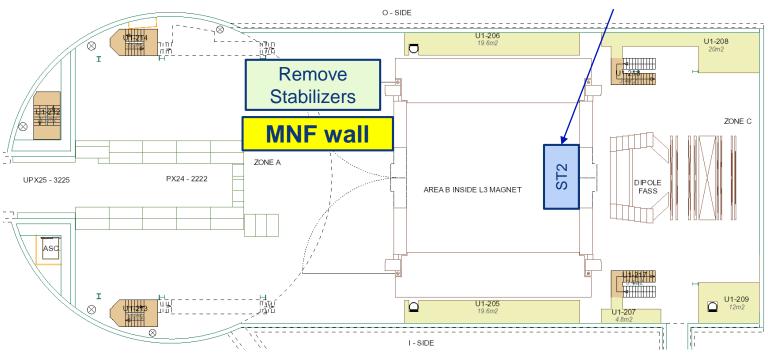

### UX25 activities w49 - Tue 4 Dec 2018

Cavern access from 10:00, restricted access until 17:00

No access CR1-5

ALTEAD (SX2): start bringing concrete blocks outside After 17:00 Surface: SX2-CR0 asphalt – until 7 Dec O - SIDE U1-208 20m2 ZONE C **PMD PMD** crates ONE A **CROCUS** PX24 - 2222 UPX25 - 3225 DIPOLE AREA B INSIDE L3 MAGNET Remove TPC gas lines (L3-MNF) U1-209 U1-205 Remove all MANU cards and CROCUS boxes of ST2 Removal of the four quadrants from the Cradle.