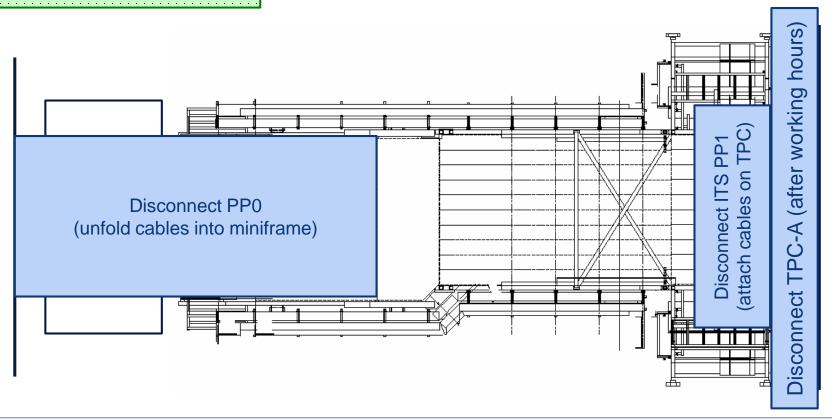

#### December timeline

Remove shieldings

Disconnect PP0/PP1

Remove forward detectors and beampipe

Open L3 doors

Extract TRD SM6

LS2 starts

3 Dec '18

## December key dates

• **ZEM** removal: 3 Dec

BLM removal: 4 Dec

PMD removal: 7 Dec

FMD1-V0A and T0A removal: 10 Dec

ADA removal: 10 Dec

• **TPC** disconnection: from 3 Dec

• ITS disconnection: from 11 Dec