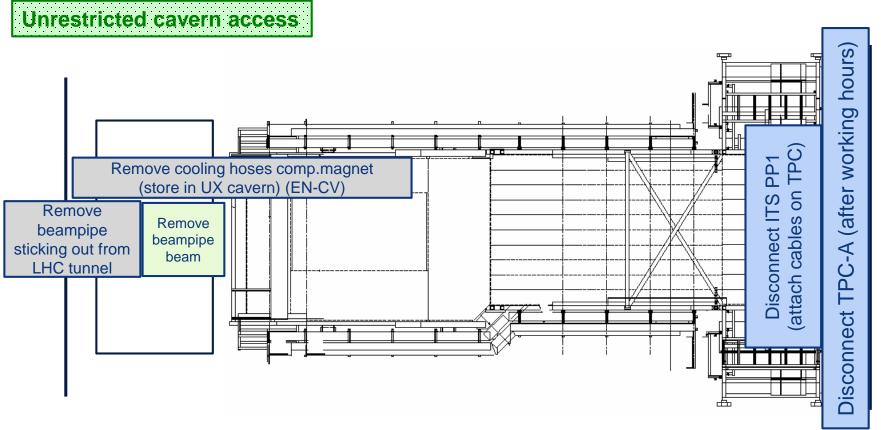

#### UX25 activities w50 – Mon 10 Dec 2018

Cavern access from 10:00

ALTEAD (SX2): start bringing big PX24 beams outside

Start emptying CR1

ALTEAD transport 2 ST2 quadrants to SX2 (1h)

O - SIDE