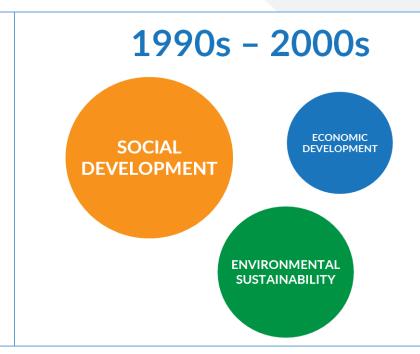

### THE EVOLUTION OF SUSTAINABLE DEVELOPMENT

### THE PROCESS FROM MDGs to SDGs

2 PARALLEL PROCESSES

Millennium Development
Goals
2000

human development

Rio Earth Summit (Agenda 21) 1992

environmental

POST 2015 PROCESS

Synthesis 2013

(Rio +20 Outcome

Secretary General)

TRANSFORMING
OUR WORLD: 2030
AGENDA FOR
SUSTAINABLE
DEVELOPMENT

Sustainable Development
Goals
2015

3 Complementary Processes
Climate Change (Goal 13)
Disaster Reduction (Goal 11)
Financing for Development (Goal 17)