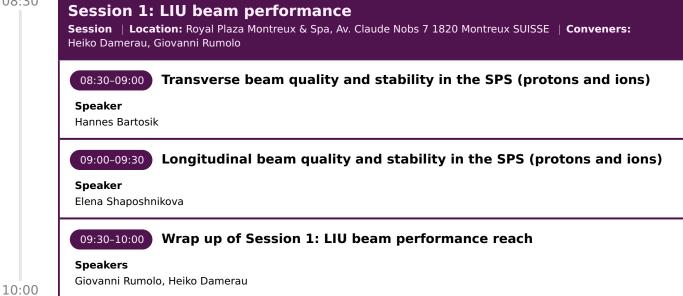

ions from Linac3 to PS

Speaker

Nicolo Biancacci

16:50-17:20

Beam quality and reproducibility from Linac4, including strategy for its source

Speaker

Alessandra Lombardi

17:20 17:40

#### Session 1: LIU beam performance

Session | Location: Royal Plaza Montreux & Spa, Av. Claude Nobs 7 1820 Montreux SUISSE | Conveners: Heiko Damerau, Giovanni Rumolo

17:40-18:00 Acceleration and longitudinal emittance control in the PSB after LIU

Speaker

Simon Albright

18:00-18:20

Brightness and transverse emittance from the PSB

Speaker

Fanouria Antoniou

18:20-18:40 Transverse effects with twice brighter beams in the PS

Speaker

Matthew Alexander Fraser

18:40-19:00 PS intensity reach and longitudinal parameters after LIU

Speaker

Alexandre Lasheen

19:00

## **Thursday 14 February**

08:30