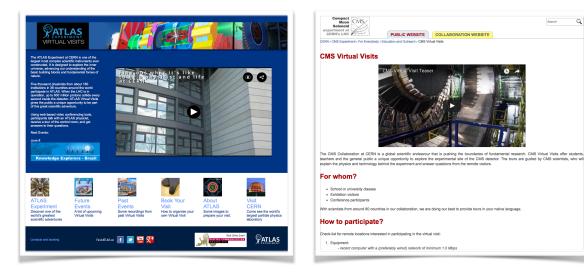

#### CMS Virtual Visits

The CMS Collaboration at CERN is a global scientific endeavour that is pushing the boundaries of fundamental research. CMS Virtual Visits offer students, teachers and the general public a unique opportunity to explore the experimential site of the CMS detector. The tours are guided by CMS scientists, who will explain the physics and technicacy behind the experiment and answer questions from the remote visitors.

#### For whom?

School or university classes

Exhibition visitors

Conference participants

With scientists from around 80 countries in our collaboration, we are doing our best to provide tours in your native language

#### How to participate?

Check-list for remote locations interested in participating in the virtual visit

1. Equipment:

- recent computer with a (preferably wired) network of minimum 1.0 Mbps