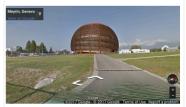

#### Online Visits

Virtual visitors worldwide can now explore many CERN sites directly from Google Maps via Google Street View. From the CERN Meyrin campus, which sits astride the Franco-Swiss border near Geneva, to CERN's first synchrotron: the Proton Synchrotron, users can now navigate their way around CERN directly from Google Maps.

Google Street Views are now available for many of CERN's sites above ground, including the Meyrin campus (Image: Google Street View)

CERN and Google began collaborating on this project in 2010. The first release of images was in 2015, with Google Street Views of the Large Hadron Collider tunnel as well as the underground caverns of the ALICE\*, ATLAS\*, CMS\* and LHCD\* experiments, accessible through a dedicated CERN part of Google Street View.