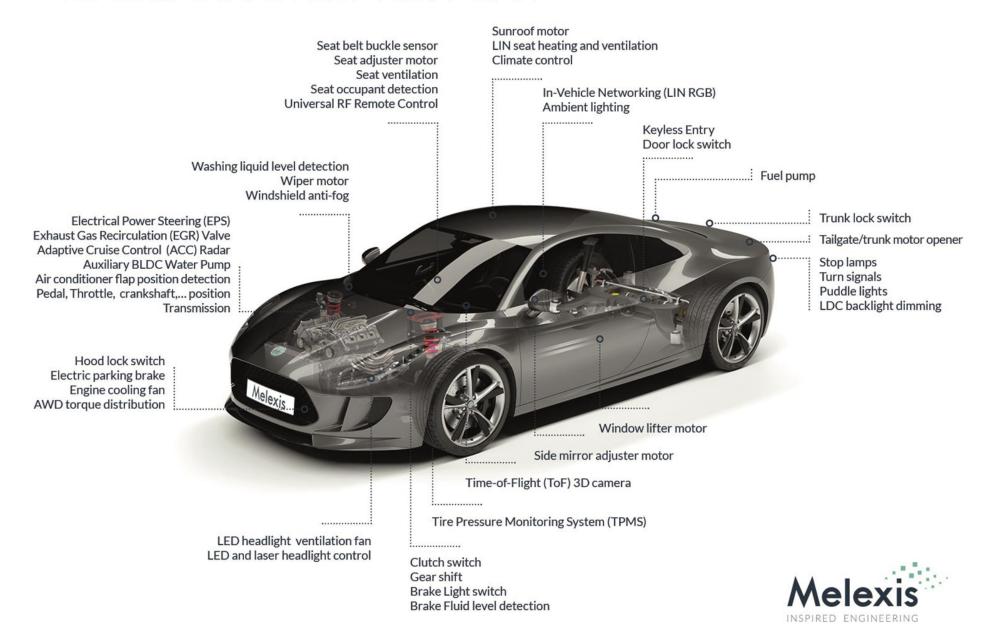

## Melexis supplies worldwide > 1.3 billion ICs with an average of 10 ICs / car

#### 10 CHIPS IN EVERY NEW CAR