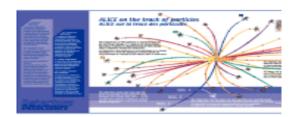

Particle tracking (from old exhibition) (must be 4 m x 2 m) http://cds.cern.ch/record/859403

DAQ (from old exhibition) (must be 1 m x 3 m) http://cds.cern.ch/record/859405?ln=en

Elementary particle (old exhibition) (must be 4 m x 2 m) <a href="http://cds.cern.ch/record/858513">http://cds.cern.ch/record/858513</a>