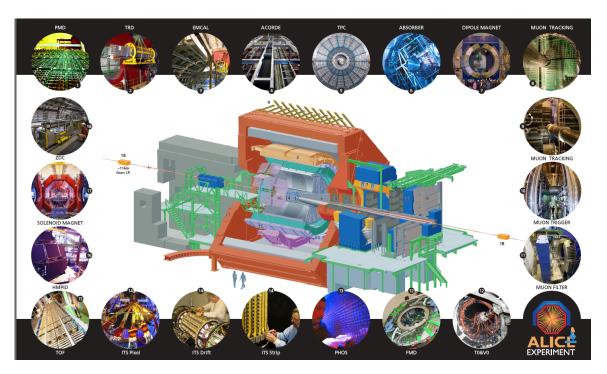

Big Bang and evolution of the Universe. (Must be 10 m x 3 m) http://cds.cern.ch/record/859662?ln=en

ALICE solenoid empty with the doors open (must be 2 m x 2 m) <a href="http://cds.cern.ch/search?ln=en&jrec=31&op1=a&p=ALICE&cc=Posters&m1=a">http://cds.cern.ch/search?ln=en&jrec=31&op1=a&p=ALICE&cc=Posters&m1=a</a>





Particle tracking (from old exhibition) (must be 4 m x 2 m) http://cds.cern.ch/record/859403

DAQ (from old exhibition) (must be 1 m x 3 m) http://cds.cern.ch/record/859405?ln=en





Elementary particle (old exhibition) (must be 4 m x 2 m) <a href="http://cds.cern.ch/record/858513">http://cds.cern.ch/record/858513</a>



## Posters from 2<sup>nd</sup> version of exhibition