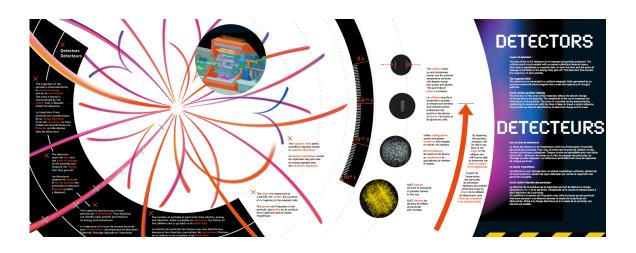

Big Bang and evolution of the Universe. (Must be 10 m x 3 m) http://cds.cern.ch/record/859662?ln=en

ALICE solenoid empty with the doors open (must be 2 m x 2 m) <a href="http://cds.cern.ch/search?ln=en&jrec=31&op1=a&p=ALICE&cc=Posters&m1=a">http://cds.cern.ch/search?ln=en&jrec=31&op1=a&p=ALICE&cc=Posters&m1=a</a>





Particle tracking (from old exhibition) (must be 4 m x 2 m) http://cds.cern.ch/record/859403

DAQ (from old exhibition) (must be 1 m x 3 m) http://cds.cern.ch/record/859405?ln=en





Elementary particle (old exhibition) (must be 4 m x 2 m) <a href="http://cds.cern.ch/record/858513">http://cds.cern.ch/record/858513</a>



## Posters from 2<sup>nd</sup> version of exhibition