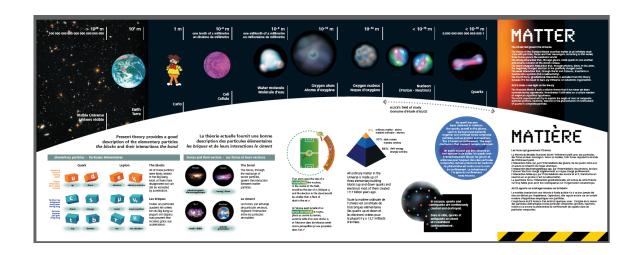

Big Bang and evolution of the Universe. (Must be 10 m x 3 m) http://cds.cern.ch/record/859662?ln=en

ALICE solenoid empty with the doors open (must be 2 m x 2 m) <a href="http://cds.cern.ch/search?ln=en&jrec=31&op1=a&p=ALICE&cc=Posters&m1=a">http://cds.cern.ch/search?ln=en&jrec=31&op1=a&p=ALICE&cc=Posters&m1=a</a>





Particle tracking (from old exhibition) (must be 4 m x 2 m) http://cds.cern.ch/record/859403

DAQ (from old exhibition) (must be 1 m x 3 m) http://cds.cern.ch/record/859405?ln=en





Elementary particle (old exhibition) (must be 4 m x 2 m) <a href="http://cds.cern.ch/record/858513">http://cds.cern.ch/record/858513</a>



## Posters from 2<sup>nd</sup> version of exhibition