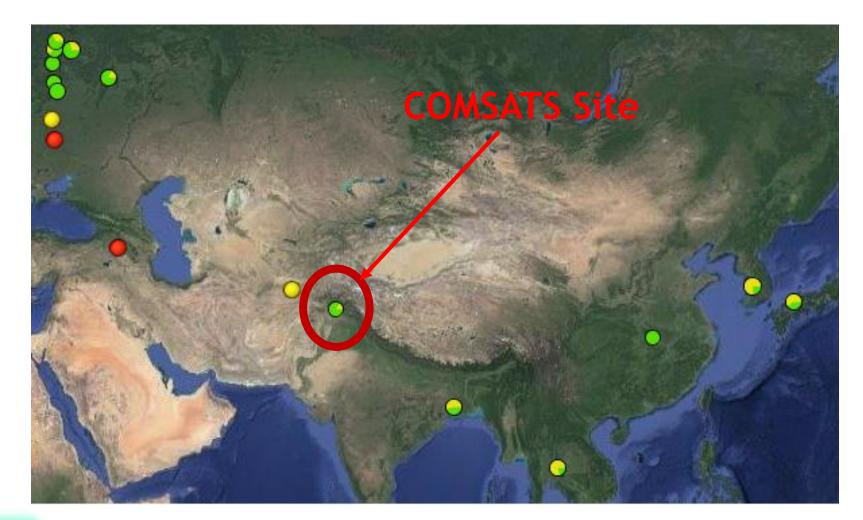

### **ALICE-COMSATS Collaboration**

- ALICE-COMSATS Collaboration started in 2009
- Association revolves around two fields:
  - Study of the production of heavy flavor particles
  - Grid Computing
- Pakistan became Associate Member of CERN on July 31st, 2015
- Our aim was to acquire Tier-2 recognition by having reasonable hardware and bandwidth.