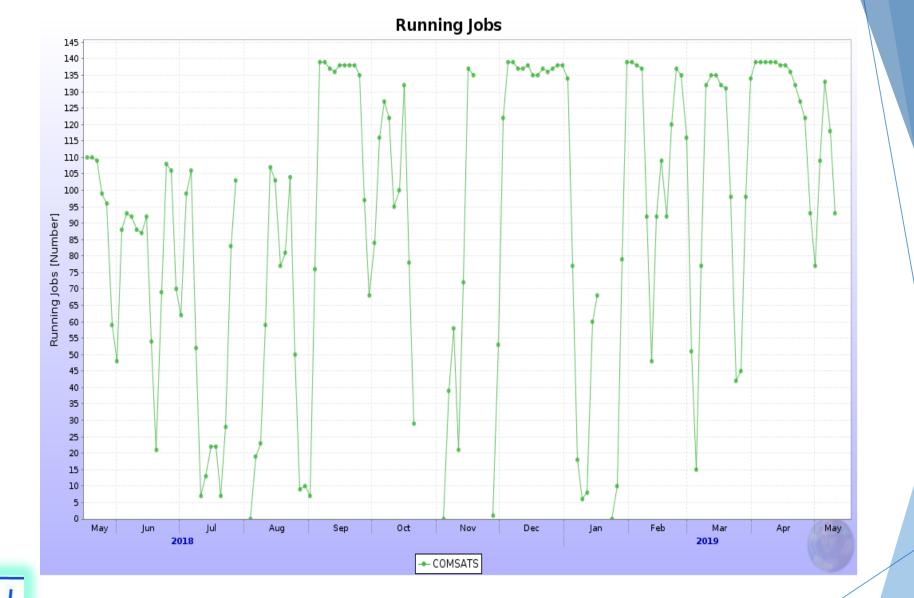

#### **COMSATS Site - Current Status**

- Servers (VOBOX, SBDII, CREAM)
  - 16GB, Dual Quad Core, 1TB
  - ► SL6, EMI3
- 9 Worker Nodes
  - ▶ 300GB, 120 Cores
- Bandwidth

CERN

> 72Mbps

Ninth Annual ALICE Tier-1/2 Workshop [May 14-16, 2019], Politehnica University of Bucharest, Romania