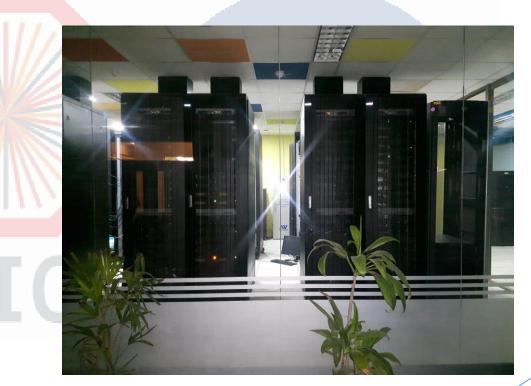

### **COMSATS Site Evolution**

- Desktop Computer as a VOBOX (2009)
- Dell Server as VOBOX (2010)
- Procurement of HPC equipment (2011)
- Cluster Building, Successful ALICE Grid Configuration (2012)
- Memory Upgradation (2013)
- Bandwidth Upgradation from 24Mbps to 48Mbps and 2 Servers were added in the existing Grid (2014)
- Six Servers were added in existing Grid (2015)
- Development of Data Center Planned (2016)
- Data Center Up and Running, Bandwidth Upgradation 72Mbps (2017-18)

#### **COMSATS Site - Current Status**

- Servers (VOBOX, SBDII, CREAM)
  - 16GB, Dual Quad Core, 1TB
  - ► SL6, EMI3
- 9 Worker Nodes
  - ▶ 300GB, 120 Cores
- Bandwidth

CERN

> 72Mbps

Ninth Annual ALICE Tier-1/2 Workshop [May 14-16, 2019], Politehnica University of Bucharest, Romania