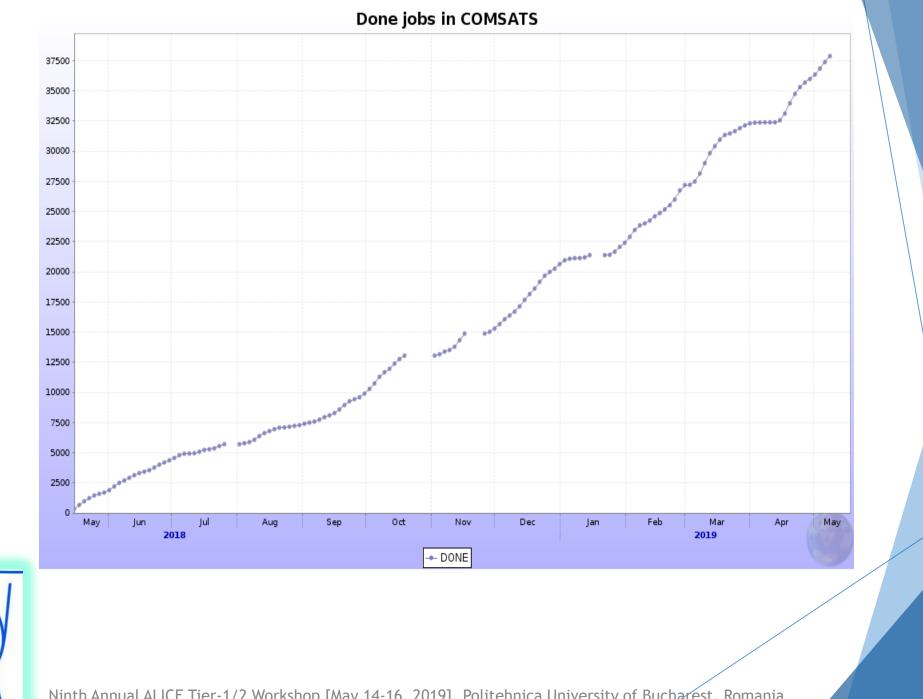

#### **COMSATS Site - Current Status**

- Servers (VOBOX, SBDII, CREAM)
  - 16GB, Dual Quad Core, 1TB
  - ► SL6, EMI3
- 9 Worker Nodes
  - ▶ 300GB, 120 Cores
- Bandwidth

CERN

> 72Mbps

Ninth Annual ALICE Tier-1/2 Workshop [May 14-16, 2019], Politehnica University of Bucharest, Romania