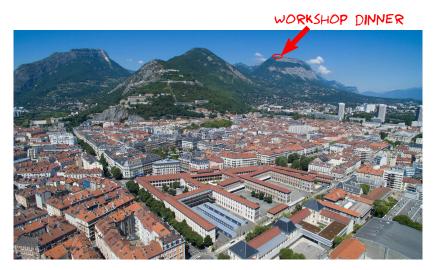

# Workshop dinner

## Workshop dinner

## Workshop dinner

- We will leave from ESRF at 5 pm
- It will be less warm up there, taking extra clothes can be useful!
- Back in Grenoble at 10:15 pm
- Two possible drops in Grenoble (+ ESRF) (see map in your document folder).
  - Please tell us if you need directions to your hotel