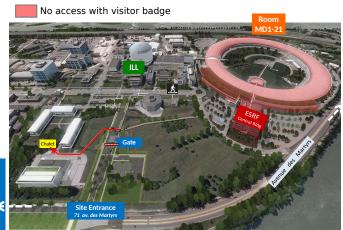

**Building access** 

Workshop dinner

## **Building access**

- Access to ESRF building is restricted to ESRF staff.
   Make sure you come with us for coffee breaks and lunches
- Coffee breaks will be served above the Control Room (same place as lunch today).
- The conference room will be locked during lunches and coffee breaks: you can leave your belongings here.

## Building access