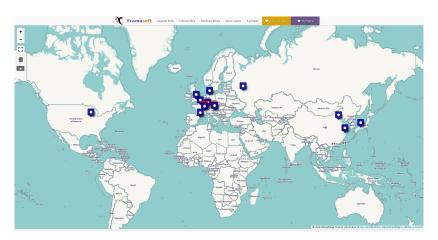

#### Welcome to DEELS 2019!

ESRF (Grenoble, France)
Diagnostics Experts of European Light Sources
3-5 June 2019

F. Ewald, E. Plouviez, B. Roche, K. Scheidt and L. Torino

Who are you?

Where are we?

Programme

**Building access** 

Workshop dinner



## Who are you?

#### An international edition:



12 institutes, 2 companies



### Where are we?

#### Grenoble:



### Where are we?

#### Grenoble:



Who are you?

Where are we?

Programme

**Building access** 

Workshop dinner



## Monday

- 12:00 pm 1:45 pm: Lunch
- 1:45 pm 5:00 pm: Talks
- **5:00 pm 7:00 pm**: Visit of the ESRF The tunnel can only be accessed after 5 pm



## Tuesday

- 8:30 am 11:00 am: Talks
- 11:00 am 12:00 pm: Discussion
- 12:00 pm 1:30 pm: Lunch

  Lunch is at "le Chalet" (see the map in your document folder)
- 1:45 pm 5:00 pm: Talks
- 5:00 pm 9:30 pm: Workshop dinner
   We leave from ESRF just after the last talk.



## Wednesday

- 08:30 am 11:40 pm: Talks
- 11:40 am 12:00 pm: Conclusion
- 12:00 pm 1:30 pm: Lunch Lunch is above the Control Room



Who are you?

Where are we?

Programme

**Building access*