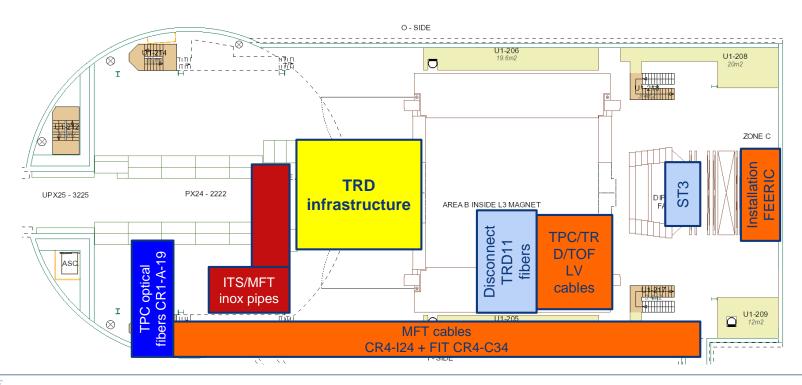

#### Cavern:

- DCal 40deg and PHOS M4 extracted. Infrastructure removed
- Installation TRD blocks started
- MID FEERIC installation started on Tuesday
- Services:
  - Copper cables: FIT CR4 to PP0 installed. Next week MFT and FIT cables CR4-C-side
  - Replacement TRD/TPC/TOF LV cables started on Monday. 2 TRD channels tested ok
  - Installation ITS and MFT inox pipes ongoing (Rampower)
  - Installation TPC optical fibers CR1-A19 ongoing (Comsa)