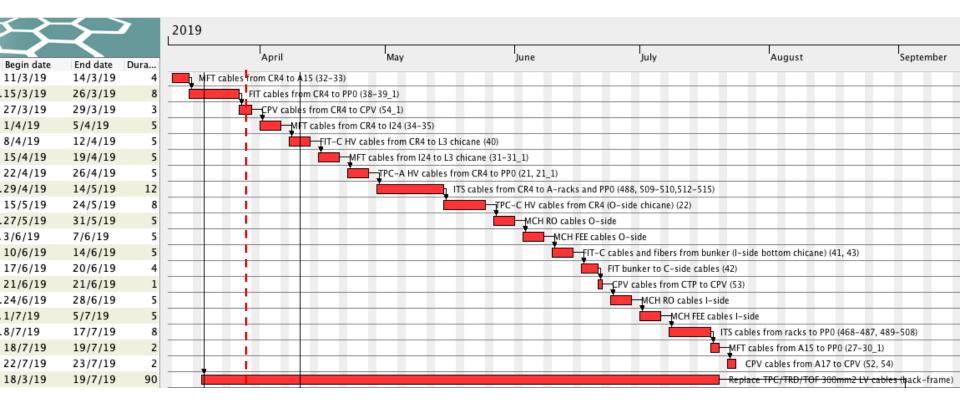

# Copper cables (EN-EA)

# Copper cables – dates completion connectors + test (EN-EA)

#### Cavern:

TPC: 29/10/2019

ITS: 19/11/2019

MFT: 27/11/2019

• FIT: 3/12/2019

CPV: 21/10/2019

MCH: 10/07/2019

This is a proposal, please check these dates

#### Miniframe:

• TPC: 03/02/2020

• ITS: 04/03/2020

MFT: 11/03/2020

• FIT: 03/03/2020