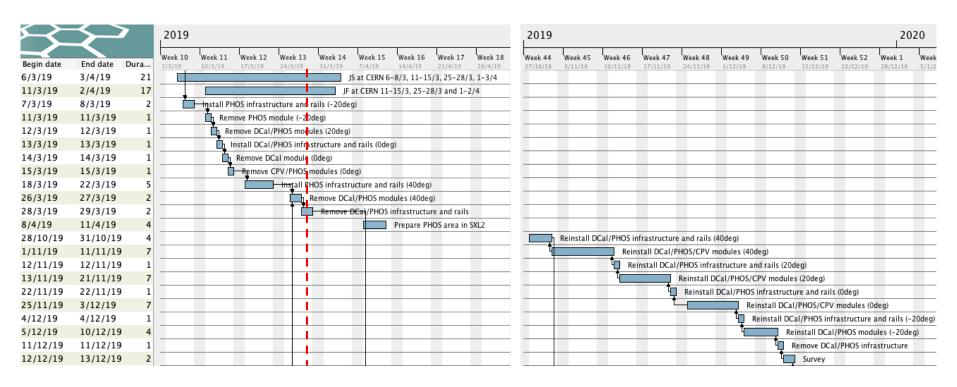

on ALICE as both magnets will be OFF.
- UW: **stop UX mixed water** for 2 days in week 40/2019 (October).
- SU: various small perturbations + 1 day stop all cooling UX + 1 day stop all cooling SXL2 in week 16/2020 (April).

#### Small maintenance:

- UW: from mid Aug 2020 to mid Sep 2020. Stop mixed water UX for 1 day in week 37/2020 (September).
- SF+SU: weeks 45-47/2020: cleaning towers (stop SF 1 week) + 1 day stop all cooling UX.

#### Ventilation:

- SG2: w7/2019 Done
- Gas extraction: w8/2019 Done
- UX25 cavern: May 2020 (tbc)
- MCH and MTG: Apr 2020 (tbc)
- L3: Apr 2020 (tbc)
- ITS: Apr 2020 (tbc)

#### Raw water:

Test after Apr 2019. Short interruption (1 day), can be used tap water during the test.

# **CERN Open Days**



• 14 and 15 September 2019

## DCal/PHOS/CPV schedule





Repair PHOS #4 in SXL2 from mid April





# TPC upgrade sequence





Remove FEE outside cleanroom



**Remove ROC** 



Survey, sealing, OVP test



Install new FEC + test



TPC ready for transportation



TPC in cleanroom Irradiation tests

5 Apr

**Install new ROC** 

25 Apr (A) 27 Jun (C)

13 May (A) 10 Jul (C) 28 May – 17 Jun (A) 23 Jul – 8 Aug (C)



**Irradiation tests** 

11 Sep (A) 26 Sep (C) 19 Dec

4 Feb '20



7 Mar '19

## TPC schedule – Mar-Apr





# Copper cables (EN-EA)







# Copper cables – dates completion connectors + test (EN-EA)



#### Cavern:

TPC: 29/10/2019

ITS: 19/11/2019

MFT: 27/11/2019

• FIT: 3/12/2019

CPV: 21/10/2019

MCH: 10/07/2019

This is a proposal, please check these dates

#### Miniframe:

• TPC: 03/02/2020

• ITS: 04/03/2020

MFT: 11/03/2020