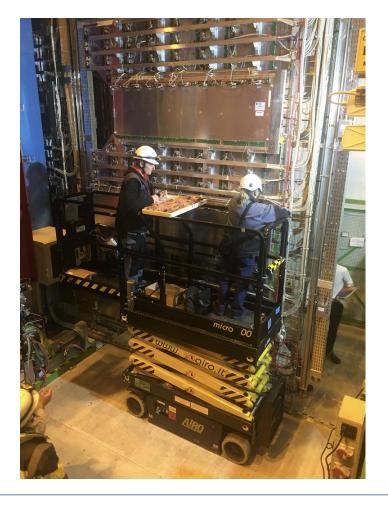

#### Cavern:

- DCal 40deg and PHOS M4 extracted. Infrastructure removed
- Installation TRD blocks started
- MID FEERIC installation started on Tuesday
- Services:
  - Copper cables: FIT CR4 to PP0 installed. Next week MFT and FIT cables CR4-C-side
  - Replacement TRD/TPC/TOF LV cables started on Monday. 2 TRD channels tested ok
  - Installation ITS and MFT inox pipes ongoing (Rampower)
  - Installation TPC optical fibers CR1-A19 ongoing (Comsa)