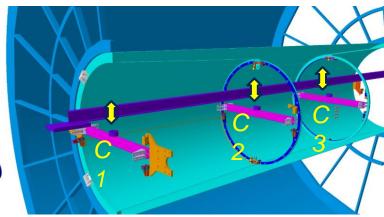

#### **TPC inner bore Load Test**

#### **TPC** inner bore Load Test

#### TPC:

Load test performed on Tuesday. Blocks and scaffolding removed.