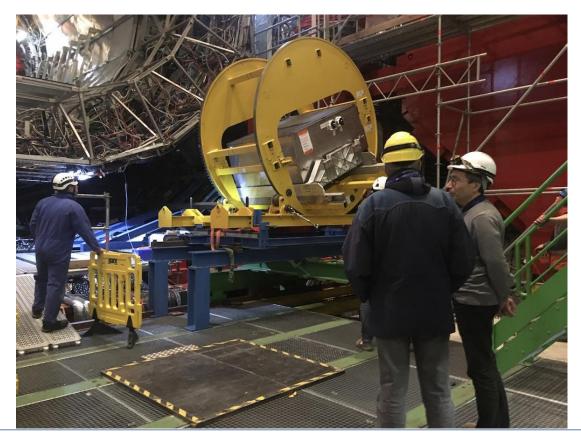

#### Cavern:

- DCal 40deg and PHOS M4 extracted. Infrastructure removed
- Installation TRD blocks started
- MID FEERIC installation started on Tuesday
- Services:
  - Copper cables: FIT CR4 to PP0 installed. Next week MFT and FIT cables CR4-C-side
  - Replacement TRD/TPC/TOF LV cables started on Monday. 2 TRD channels tested ok
  - Installation ITS and MFT inox pipes ongoing (Rampower)
  - Installation TPC optical fibers CR1-A19 ongoing (Comsa)