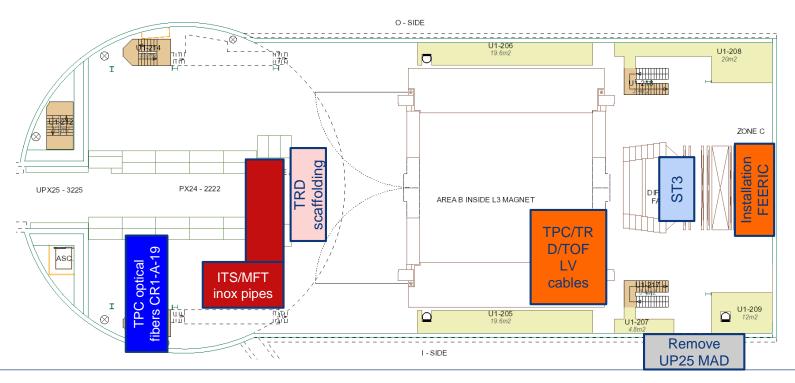

#### Cavern:

- DCal 40deg and PHOS M4 extracted. Infrastructure removed
- Installation TRD blocks started
- MID FEERIC installation started on Tuesday
- Services:
  - Copper cables: FIT CR4 to PP0 installed. Next week MFT and FIT cables CR4-C-side
  - Replacement TRD/TPC/TOF LV cables started on Monday. 2 TRD channels tested ok
  - Installation ITS and MFT inox pipes ongoing (Rampower)
  - Installation TPC optical fibers CR1-A19 ongoing (Comsa)