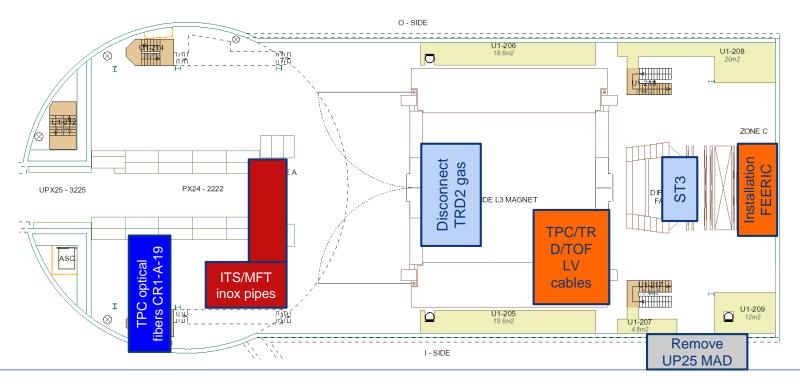

#### Cavern:

- DCal 40deg and PHOS M4 extracted. Infrastructure removed
- Installation TRD blocks started
- MID FEERIC installation started on Tuesday
- Services:
  - Copper cables: FIT CR4 to PP0 installed. Next week MFT and FIT cables CR4-C-side
  - Replacement TRD/TPC/TOF LV cables started on Monday. 2 TRD channels tested ok
  - Installation ITS and MFT inox pipes ongoing (Rampower)
  - Installation TPC optical fibers CR1-A19 ongoing (Comsa)