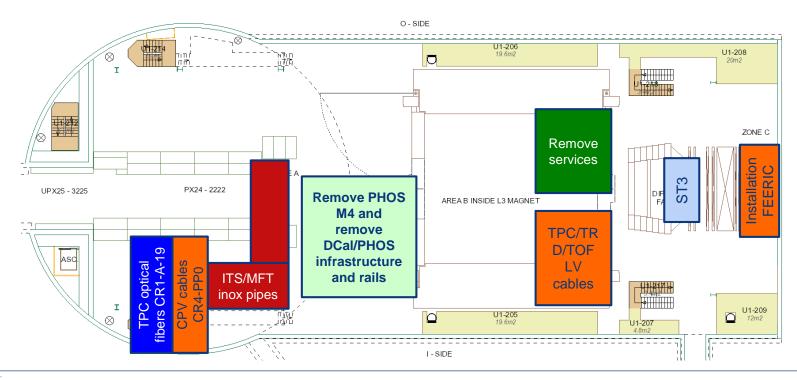

#### Cavern:

- DCal 40deg and PHOS M4 extracted. Infrastructure removed
- Installation TRD blocks started
- MID FEERIC installation started on Tuesday
- Services:
  - Copper cables: FIT CR4 to PP0 installed. Next week MFT and FIT cables CR4-C-side
  - Replacement TRD/TPC/TOF LV cables started on Monday. 2 TRD channels tested ok
  - Installation ITS and MFT inox pipes ongoing (Rampower)
  - Installation TPC optical fibers CR1-A19 ongoing (Comsa)