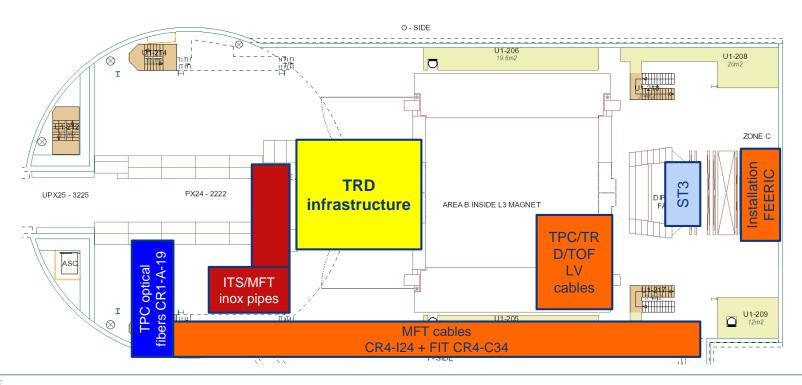

#### Cavern:

- DCal 40deg and PHOS M4 extracted. Infrastructure removed
- Installation TRD blocks started
- MID FEERIC installation started on Tuesday
- Services:
  - Copper cables: FIT CR4 to PP0 installed. Next week MFT and FIT cables CR4-C-side
  - Replacement TRD/TPC/TOF LV cables started on Monday. 2 TRD channels tested ok
  - Installation ITS and MFT inox pipes ongoing (Rampower)
  - Installation TPC optical fibers CR1-A19 ongoing (Comsa)