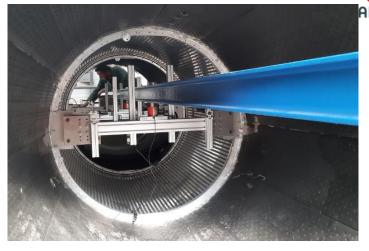

#### TPC:

Load test performed on Tuesday. Blocks and scaffolding removed.

#### **TPC inner bore Load Test**

#### **TPC** inner bore Load Test