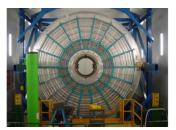

#### **TPC inner bore Load Test**

#### **TPC** inner bore Load Test

#### TPC:

Load test performed on Tuesday. Blocks and scaffolding removed.