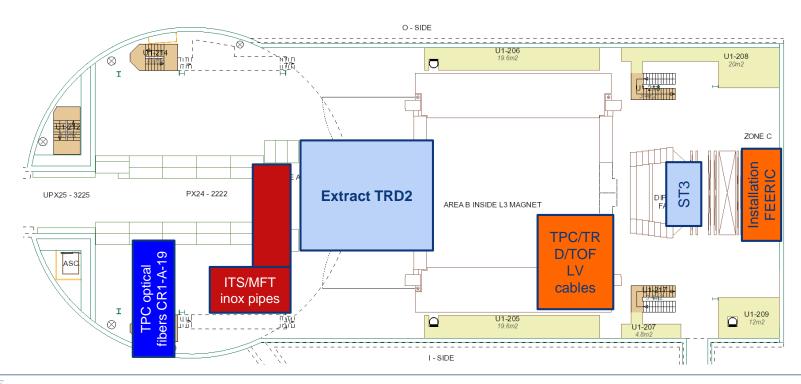

#### Cavern:

- DCal 40deg and PHOS M4 extracted. Infrastructure removed
- Installation TRD blocks started
- MID FEERIC installation started on Tuesday
- Services:
  - Copper cables: FIT CR4 to PP0 installed. Next week MFT and FIT cables CR4-C-side
  - Replacement TRD/TPC/TOF LV cables started on Monday. 2 TRD channels tested ok
  - Installation ITS and MFT inox pipes ongoing (Rampower)
  - Installation TPC optical fibers CR1-A19 ongoing (Comsa)