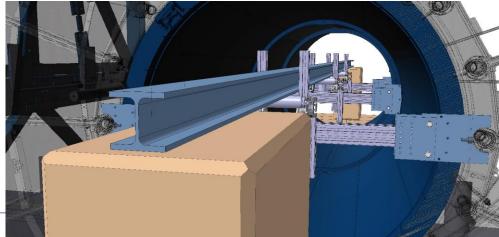

#### TPC:

Load test performed on Tuesday. Blocks and scaffolding removed.

#### **TPC inner bore Load Test**

#### **TPC** inner bore Load Test