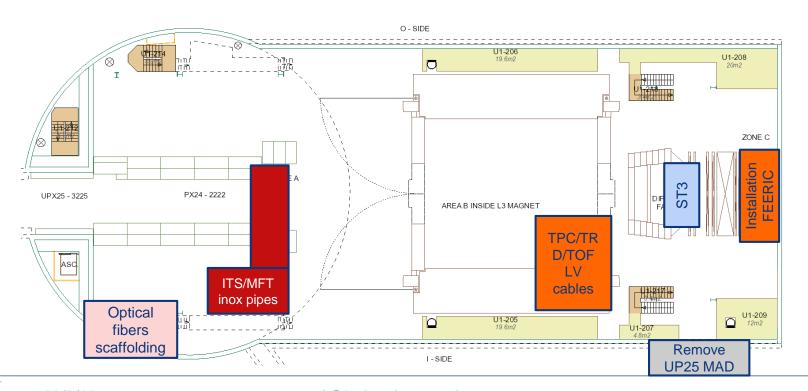

#### Cavern:

- DCal 40deg and PHOS M4 extracted. Infrastructure removed
- Installation TRD blocks started
- MID FEERIC installation started on Tuesday
- Services:
  - Copper cables: FIT CR4 to PP0 installed. Next week MFT and FIT cables CR4-C-side
  - Replacement TRD/TPC/TOF LV cables started on Monday. 2 TRD channels tested ok
  - Installation ITS and MFT inox pipes ongoing (Rampower)
  - Installation TPC optical fibers CR1-A19 ongoing (Comsa)