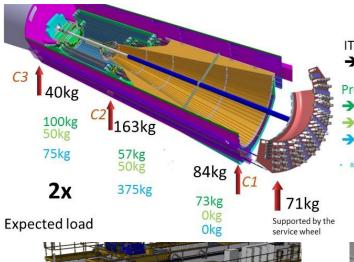

ties w13 – Thu 28 Mar 2019



Remove miniframe services (pipes, cables) – Pakistani team (whole week)





## SXL2 activities w13 – Thu 28 Mar 2019





## Status w13



#### Cavern:

- DCal 40deg and PHOS M4 extracted. Infrastructure removed
- Installation TRD blocks started
- MID FEERIC installation started on Tuesday
- Services:
  - Copper cables: FIT CR4 to PP0 installed. Next week MFT and FIT cables CR4-C-side
  - Replacement TRD/TPC/TOF LV cables started on Monday. 2 TRD channels tested ok
  - Installation ITS and MFT inox pipes ongoing (Rampower)
  - Installation TPC optical fibers CR1-A19 ongoing (Comsa)

#### TPC:

Load test performed on Tuesday. Blocks and scaffolding removed.

# Highlights w13





# Highlights w13





# Highlights w13





#### **TPC inner bore Load Test**





#### ITS Upgrade

→ Present estimate

#### Present ITS

- → During Installation
- During Operation
- During test









#### **TPC** inner bore Load Test













#### UX25 activities w13 – Fri 29 Mar 2019



Installation 4m3 bin for copper cable, empty 10m3 bin – use it for LV cables





## SXL2 activities w13 - Fri 29 Mar 2019









# Day-by-day sequence w14





## UX25 activities w14 – Mon 1 Apr 2019



Remove miniframe services (pipes, cables) – Pakistani team (whole week)

EN-EL: P2 diesel maintenance

Philippe/Fabio: install coat-hanger in SXL2 cleanroom SAS + fix protection box against wall + cabling inside





## SXL2 activities w14 – Mon 1 Apr 2019







## UX25 activities w14 – Tue 2 Apr 2019



Nacelle course in SX2 (PM). Need scissor nacelle (Haulotte)





## SX