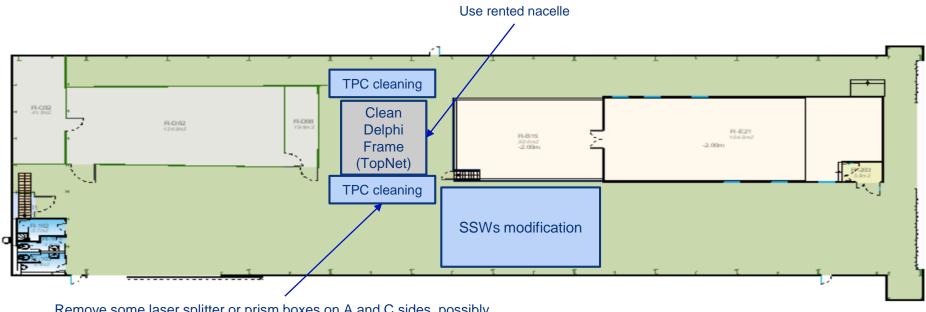

## SXL2 activities w14 – Tue 2 Apr 2019

Remove some laser splitter or prism boxes on A and C sides, possibly also some camera boxes (Tue PM and Wed)