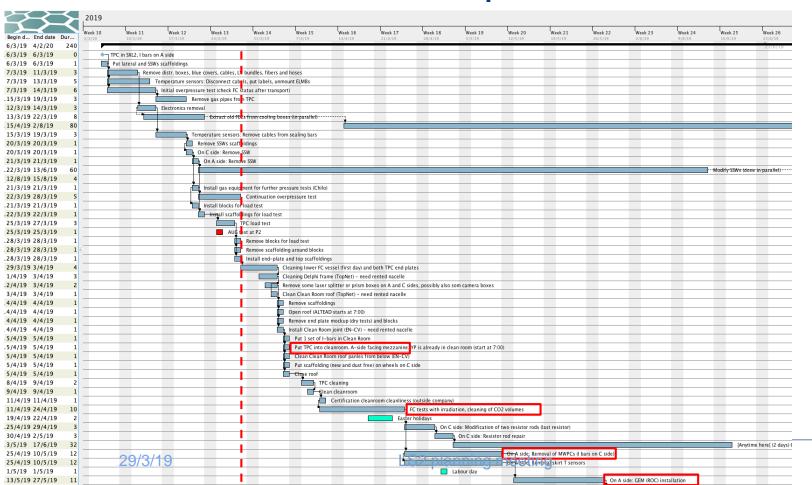

## TPC schedule – Mar-Apr

#### Cavern:

- DCal 40deg and PHOS M4 extracted. Infrastructure removed
- Installation TRD blocks started
- MID FEERIC installation started on Tuesday
- Services:
  - Copper cables: FIT CR4 to PP0 installed. Next week MFT and FIT cables CR4-C-side
  - Replacement TRD/TPC/TOF LV cables started on Monday. 2 TRD channels tested ok
  - Installation ITS and MFT inox pipes ongoing (Rampower)
  - Installation TPC optical fibers CR1-A19 ongoing (Comsa)

#### TPC:

Load test performed on Tuesday. Blocks and scaffolding removed.