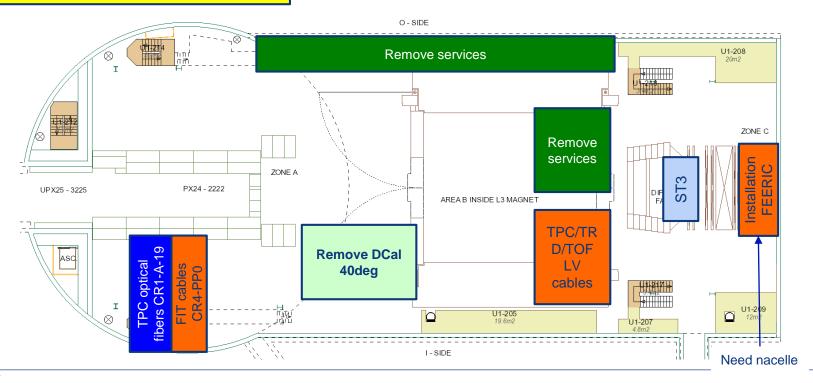

| 28/4/20           | 5    |                                                                                  |               |                                  |                    |                         |                        |            |                 |         |                      |                      |                              |          |       | 1 ,    | Unfold ITS&TE        | PC trunk cables (M | iniframe, to A19) |



# Day-by-day sequence w13





#### UX25 activities w13 – Mon 25 Mar 2019



TRD platform modification (Didier, Philippe - SX2)

Jean-Se and Jean-Francois at CERN: 25-28/3





#### SXL2 activities w13 – Mon 25 Mar 2019





#### UX25 activities w13 – Tue 26 Mar 2019



HSE revalidation PPEs in 3294 R-002

ALTEAD: move TRD table outside SX2



## SXL2 activities w13 – Tue 26 Mar 2019





#### UX25 activities w13 – Wed 27 Mar 2019



ALTEAD: transport TRD blocks inside SX2 (30)



## SXL2 activities w13 – Wed 27 Mar 2019





#### UX25 activities w13 – Thu 28 Mar 2019



Remove miniframe services (pipes, cables) – Pakistani team (whole week)





## SXL2 activities w13 – Thu 28 Mar 2019





## Status w13



#### Cavern:

- DCal 40deg and PHOS M4 extracted. Infrastructure removed
- Installation TRD blocks started
- MID FEERIC installation started on Tuesday
- Services:
  - Copper cables: FIT CR4 to PP0 installed. Next week MFT and FIT cables CR4-C-side
  - Replacement TRD/TPC/TOF LV cables started on Monday. 2 TRD channels tested ok
  - Installation ITS and MFT inox pipes ongoing (Rampower)
  - Installation TPC optical fibers