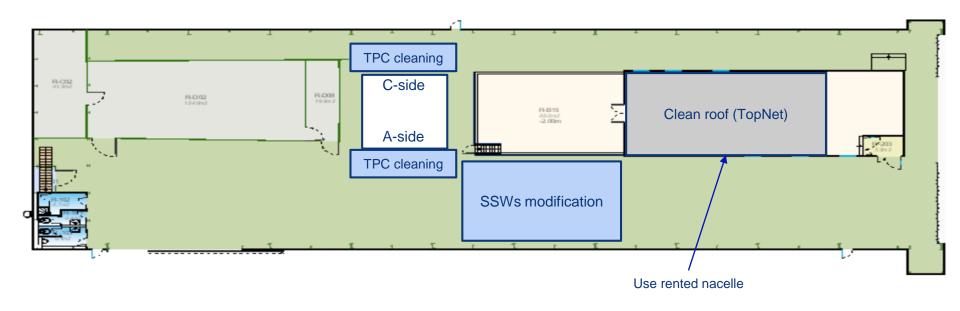

## SXL2 activities w14 – Tue 2 Apr 2019

Remove some laser splitter or prism boxes on A and C sides, possibly also some camera boxes (Tue PM and Wed)