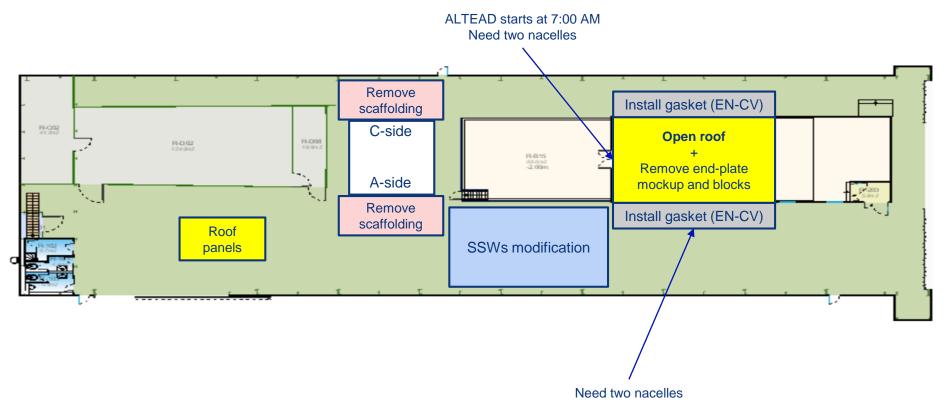

## UX25 activities w14 – Tue 2 Apr 2019

Nacelle course in SX2 (PM). Need scissor nacelle (Haulotte)

## UX25 activities w14 – Wed 3 Apr 2019

Nacelle course in SX2 (all day). Need scissor nacelle (Haulotte)