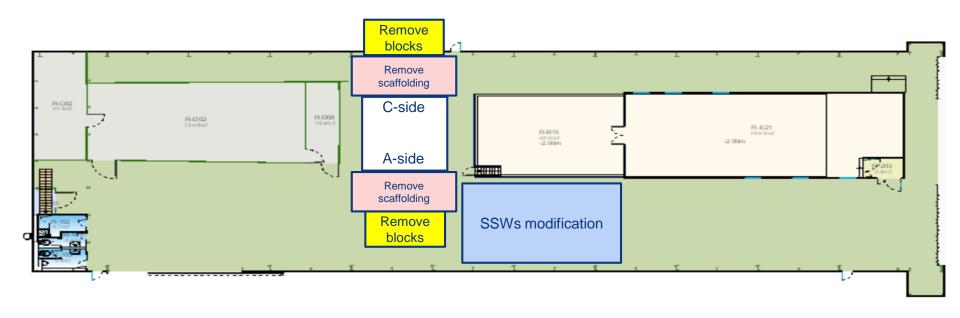

|          |       | 1 ,    | Unfold ITS&TE        | PC trunk cables (M | iniframe, to A19) |



# Day-by-day sequence w13





#### UX25 activities w13 – Mon 25 Mar 2019



TRD platform modification (Didier, Philippe - SX2)

Jean-Se and Jean-Francois at CERN: 25-28/3





#### SXL2 activities w13 – Mon 25 Mar 2019





#### UX25 activities w13 – Tue 26 Mar 2019



HSE revalidation PPEs in 3294 R-002

ALTEAD: move TRD table outside SX2



## SXL2 activities w13 – Tue 26 Mar 2019





#### UX25 activities w13 – Wed 27 Mar 2019



ALTEAD: transport TRD blocks inside SX2 (30)



## SXL2 activities w13 – Wed 27 Mar 2019





#### UX25 activities w13 – Thu 28 Mar 2019



Remove miniframe services (pipes, cables) – Pakistani team (whole week)





## SXL2 activities w13 – Thu 28 Mar 2019





## Status w13



#### Cavern:

- DCal 40deg and PHOS M4 extracted. Infrastructure removed
- Installation TRD blocks started
- MID FEERIC installation started on Tuesday
- Services:
  - Copper cables: FIT CR4 to PP0 installed. Next week MFT and FIT cables CR4-C-side
  - Replacement TRD/TPC/TOF LV cables started on Monday. 2 TRD channels tested ok
  - Installation ITS and MFT inox pipes ongoing (Rampower)
  - Installation TPC optical fibers CR1-A19 ongoing (Comsa)

#### TPC:

Load test performed on Tuesday. Blocks and scaffolding removed.

# Highlights w13





# Highlights w13





# Highlights w13





#### **TPC inner bore Load Test**





#### ITS Upgrade

→ Present estimate

#### Present ITS

- → During Installation
- During Operation
- During test









#### **TPC** inner bore Loa