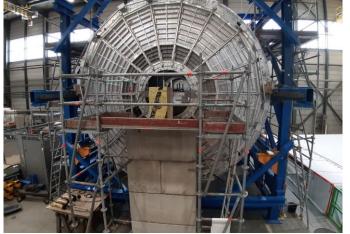

#### TPC:

Load test performed on Tuesday. Blocks and scaffolding removed.

#### **TPC inner bore Load Test**

#### **TPC** inner bore Load Test