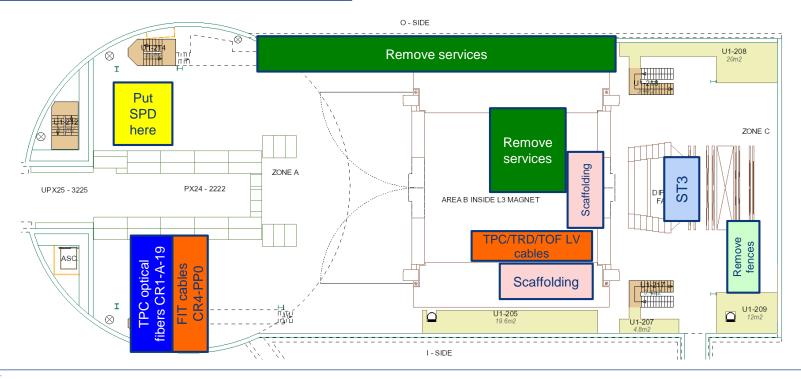

#### Cavern:

- DCal 40deg and PHOS M4 extracted. Infrastructure removed
- Installation TRD blocks started
- MID FEERIC installation started on Tuesday
- Services:
  - Copper cables: FIT CR4 to PP0 installed. Next week MFT and FIT cables CR4-C-side
  - Replacement TRD/TPC/TOF LV cables started on Monday. 2 TRD channels tested ok
  - Installation ITS and MFT inox pipes ongoing (Rampower)
  - Installation TPC optical fibers CR1-A19 ongoing (Comsa)

#### TPC:

Load test performed on Tuesday. Blocks and scaffolding removed.