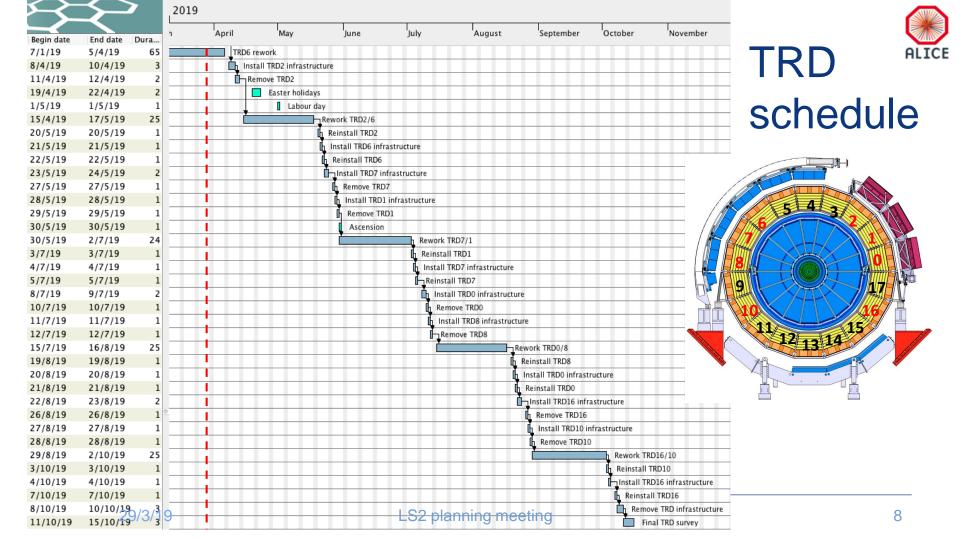

**stop UX mixed water** for 2 days in week 40/2019 (October).
- SU: various small perturbations + 1 day stop all cooling UX + 1 day stop all cooling SXL2 in week 16/2020 (April).

#### Small maintenance:

- UW: from mid Aug 2020 to mid Sep 2020. Stop mixed water UX for 1 day in week 37/2020 (September).
- SF+SU: weeks 45-47/2020: cleaning towers (stop SF 1 week) + 1 day stop all cooling UX.

#### Ventilation:

- SG2: w7/2019 Done
- Gas extraction: w8/2019 Done
- UX25 cavern: May 2020 (tbc)
- MCH and MTG: Apr 2020 (tbc)
- L3: Apr 2020 (tbc)
- ITS: Apr 2020 (tbc)

#### Raw water:

Test after Apr 2019. Short interruption (1 day), can be used tap water during the test.

# **CERN Open Days**



• 14 and 15 September 2019

## DCal/PHOS/CPV schedule





Repair PHOS #4 in SXL2 from mid April





# TPC upgrade sequence





Remove FEE outside cleanroom



**Remove ROC** 



Survey, sealing, OVP test



Install new FEC + test



TPC ready for transportation



TPC in cleanroom Irradiation tests

5 Apr

**Install new ROC** 

25 Apr (A) 27 Jun (C)

13 May (A) 10 Jul (C) 28 May – 17 Jun (A) 23 Jul – 8 Aug (C)



**Irradiation tests** 

11 Sep (A) 26 Sep (C) 19 Dec

4 Feb '20



7 Mar '19

## TPC schedule – Mar-Apr





# Copper cables (EN-EA)







# Copper cables – dates completion connectors + test (EN-EA)



#### Cavern:

TPC: 29/10/2019

ITS: 19/11/2019

MFT: 27/11/2019

• FIT: 3/12/2019

CPV: 21/10/2019

MCH: 10/07/2019

This is a proposal, please check these dates

#### Miniframe:

• TPC: 03/02/2020

• ITS: 04/03/2020

MFT: 11/03/2020

• FIT: 03/03/2020



# Optical fibers (EN