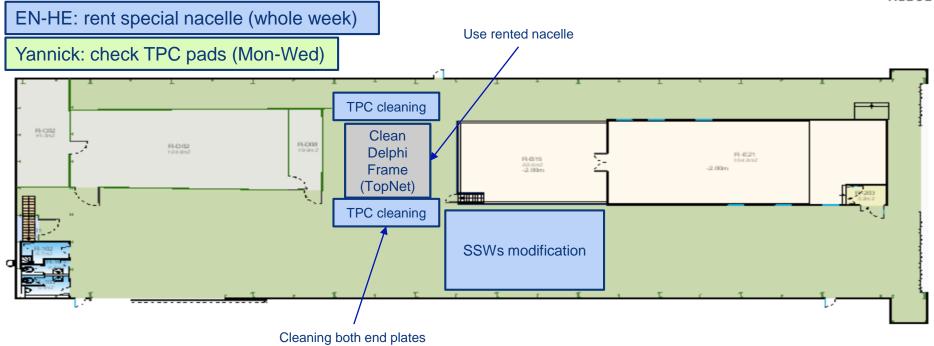

#### TPC:

Load test performed on Tuesday. Blocks and scaffolding removed.

#### **TPC inner bore Load Test**

#### **TPC** inner bore Load Test