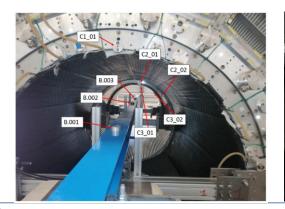

#### TPC:

Load test performed on Tuesday. Blocks and scaffolding removed.

#### **TPC inner bore Load Test**

#### **TPC** inner bore Load Test