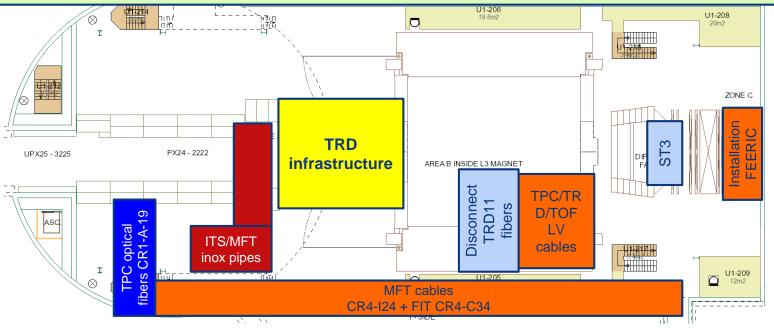

#### Cavern:

- DCal 40deg and PHOS M4 extracted. Infrastructure removed
- Installation TRD blocks started
- MID FEERIC installation started on Tuesday
- Services:
  - Copper cables: FIT CR4 to PP0 installed. Next week MFT and FIT cables CR4-C-side
  - Replacement TRD/TPC/TOF LV cables started on Monday. 2 TRD channels tested ok
  - Installation ITS and MFT inox pipes ongoing (Rampower)
  - Installation TPC optical fibers CR1-A19 ongoing (Comsa)