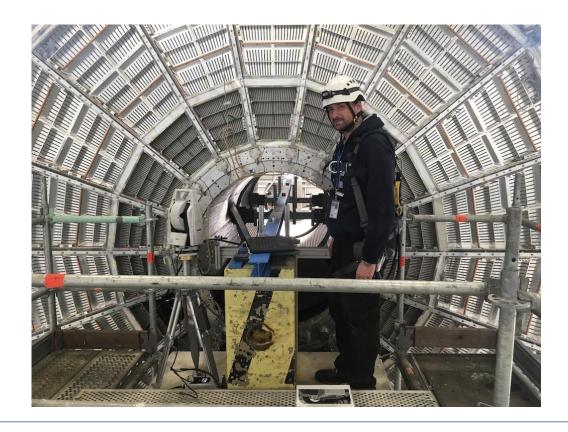

s inside SX2 (30)



## SXL2 activities w13 – Wed 27 Mar 2019





#### UX25 activities w13 – Thu 28 Mar 2019



Remove miniframe services (pipes, cables) – Pakistani team (whole week)





## SXL2 activities w13 – Thu 28 Mar 2019





## Status w13



#### Cavern:

- DCal 40deg and PHOS M4 extracted. Infrastructure removed
- Installation TRD blocks started
- MID FEERIC installation started on Tuesday
- Services:
  - Copper cables: FIT CR4 to PP0 installed. Next week MFT and FIT cables CR4-C-side
  - Replacement TRD/TPC/TOF LV cables started on Monday. 2 TRD channels tested ok
  - Installation ITS and MFT inox pipes ongoing (Rampower)
  - Installation TPC optical fibers CR1-A19 ongoing (Comsa)

#### TPC:

Load test performed on Tuesday. Blocks and scaffolding removed.

# Highlights w13





# Highlights w13





# Highlights w13





#### **TPC inner bore Load Test**





#### ITS Upgrade

→ Present estimate

#### Present ITS

- → During Installation
- During Operation
- During test









#### **TPC** inner bore Load Test













#### UX25 activities w13 – Fri 29 Mar 2019



Installation 4m3 bin for copper cable, empty 10m3 bin – use it for LV cables





## SXL2 activities w13 - Fri 29 Mar 2019









# Day-by-day sequence w14





## UX25 activities w14 – Mon 1 Apr 2019



Remove miniframe services (pipes, cables) – Pakistani team (whole week)

EN-EL: P2 diesel maintenance

Philippe/Fabio: install coat-hanger in SXL2 cleanroom SAS + fix protection box against wall + cabling inside





## SXL2 activities w14 – Mon 1 Apr 2019







## UX25 activities w14 – Tue 2