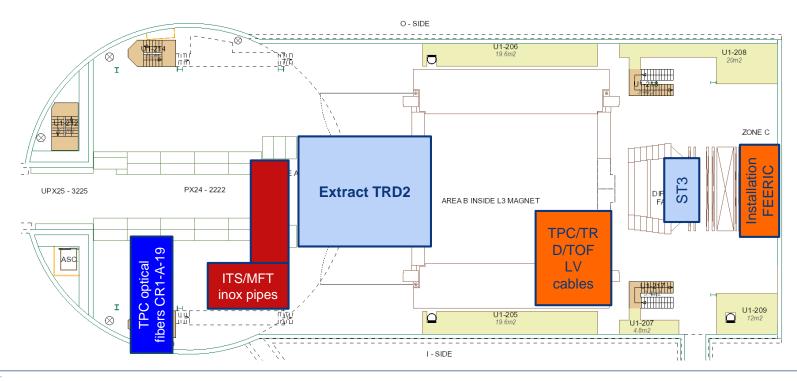

#### Cavern:

- DCal 40deg and PHOS M4 extracted. Infrastructure removed
- Installation TRD blocks started
- MID FEERIC installation started on Tuesday
- Services:
  - Copper cables: FIT CR4 to PP0 installed. Next week MFT and FIT cables CR4-C-side
  - Replacement TRD/TPC/TOF LV cables started on Monday. 2 TRD channels tested ok
  - Installation ITS and MFT inox pipes ongoing (Rampower)
  - Installation TPC optical fibers CR1-A19 ongoing (Comsa)