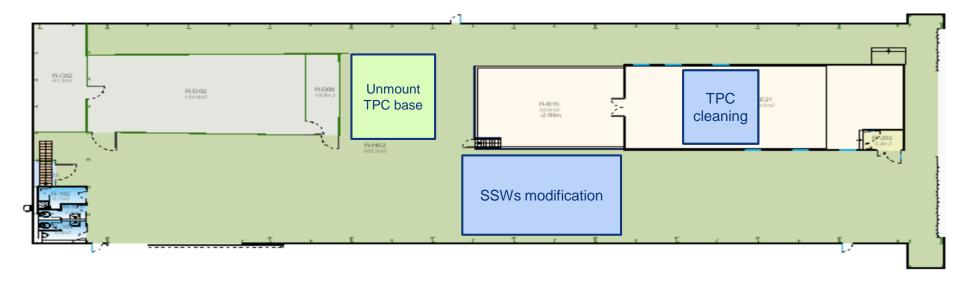

## SXL2 activities w13 - Fri 29 Mar 2019

## SXL2 activities w14 – Mon 1 Apr 2019

## SXL2 activities w14 – Tue 2 Apr 2019

Remove some laser splitter or prism boxes on A and C sides, possibly also some camera boxes (Tue PM and Wed)