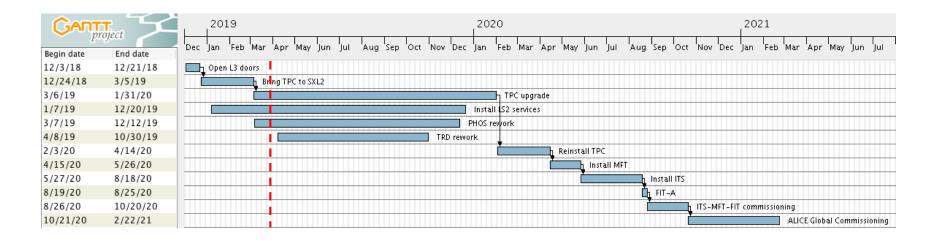

# LS2 planning meeting

A.Tauro





# LS2 master plan





#### **EN-EL** interventions



- AUG on Monday 25 March 2019 no access on site (both surface and underground)
- Diesel maintenance: 1 Apr 2019
- CERN wide 66kV maintenance: 28 May 2019 to 19 July 2019 reduced consumption (i.e. no magnets)
- Test secours (10 min): 19 Dec 2019 from 8:00 AM to 11:00 AM
- 18kV, 3.3kV and LV network maintenance:
  - Mon 20 to Wed 22 Jan 2020: 3 days no general services no access on site (both surface and underground)
  - Thu 23 to Fri 24 Jan 2020: 2 days "Limited access" → details being worked out
- AUG on Monday 27 January 2020 no access on site (both surface and underground)
- Auto transfer test: 27-29 Apr 2020
- BIW test: 5 and 6 Oct 2020 from 18:00 to 00:00 no access underground



## Diesel maintenance next week



- Diesel test next week is transparent