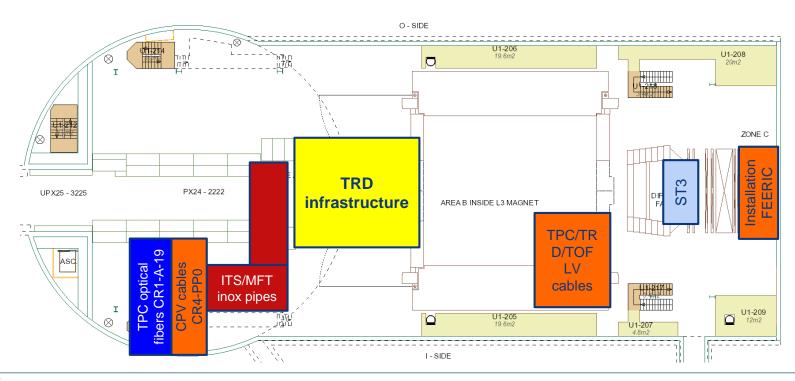

#### Cavern:

- DCal 40deg and PHOS M4 extracted. Infrastructure removed
- Installation TRD blocks started
- MID FEERIC installation started on Tuesday
- Services:
  - Copper cables: FIT CR4 to PP0 installed. Next week MFT and FIT cables CR4-C-side
  - Replacement TRD/TPC/TOF LV cables started on Monday. 2 TRD channels tested ok
  - Installation ITS and MFT inox pipes ongoing (Rampower)
  - Installation TPC optical fibers CR1-A19 ongoing (Comsa)