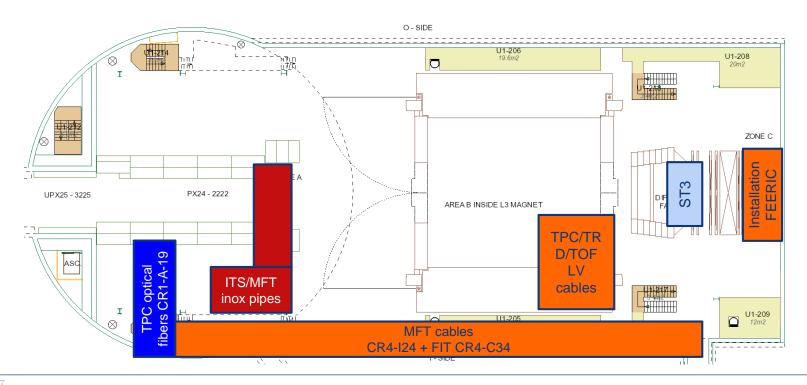

#### Cavern:

- DCal 40deg and PHOS M4 extracted. Infrastructure removed
- Installation TRD blocks started
- MID FEERIC installation started on Tuesday
- Services:
  - Copper cables: FIT CR4 to PP0 installed. Next week MFT and FIT cables CR4-C-side
  - Replacement TRD/TPC/TOF LV cables started on Monday. 2 TRD channels tested ok
  - Installation ITS and MFT inox pipes ongoing (Rampower)
  - Installation TPC optical fibers CR1-A19 ongoing (Comsa)