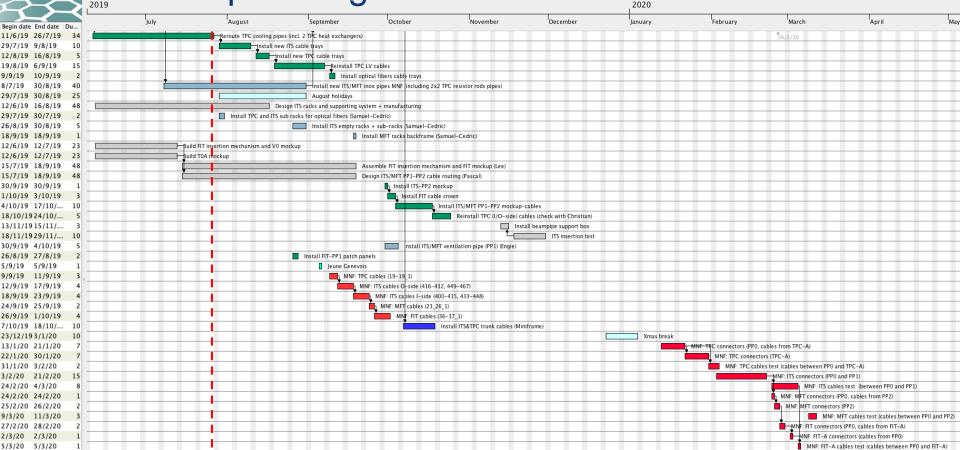

# Copper cables (EN-EA)

|                     |    | 2019                                   |                          |                                                                                                                 |                                     |                                | 2020                             |                  |
|---------------------|----|----------------------------------------|--------------------------|-----------------------------------------------------------------------------------------------------------------|-------------------------------------|--------------------------------|----------------------------------|------------------|
| Begin date End date |    | ly August                              | September                | October                                                                                                         | November                            | December                       | January                          | Febri            |
| /7/19 4/7/19        | 4  | FIT bunker to C-side cables (42)       |                          |                                                                                                                 |                                     |                                |                                  |                  |
| /7/19 5/7/19        | 1  | -CPV cables from CTP to CPV (53)       |                          |                                                                                                                 |                                     |                                |                                  |                  |
| /7/19 11/7/19       | 4  | MCH RO connectors (C-side racks)       |                          |                                                                                                                 |                                     |                                |                                  |                  |
| 2/7/19 17/7/19      | 4  | MCHRO connectors (ST1-2-3)             |                          |                                                                                                                 |                                     |                                |                                  | _                |
| 8/7/19 19/7/19      | 2  | MCH FEE connectors (C-side rac         | (c)                      |                                                                                                                 |                                     |                                |                                  | _                |
| 2/7/19 25/7/19      | 4  | MCH FEE connectors (ST4-               |                          |                                                                                                                 |                                     |                                |                                  |                  |
| 2/7/19 25/7/19      | 4  | MCH RO cables test (ST1-               |                          |                                                                                                                 |                                     |                                |                                  |                  |
| 6/7/19 31/7/19      | 4  | MCH RO connectors                      |                          |                                                                                                                 |                                     |                                |                                  |                  |
| /8/19 2/8/19        | 2  | MCH RO cables te                       |                          |                                                                                                                 |                                     |                                |                                  |                  |
| 1/7/19 2/8/19       | 3  |                                        | -racks, cables from CR4) |                                                                                                                 |                                     |                                |                                  | _                |
| 4/7/19 13/9/19      | 38 |                                        |                          | bles from racks to PPO (468-4                                                                                   | 487. 489-508)                       |                                |                                  |                  |
| /8/19 30/8/19       | 20 |                                        | August holidays          |                                                                                                                 |                                     |                                |                                  | _                |
| /9/19 4/9/19        | 3  |                                        | Open low-beta            | - no access A-side                                                                                              |                                     |                                |                                  | _                |
| 6/9/19 17/9/19      | 2  |                                        |                          | FT cables from A15 to PP0 (2                                                                                    | 7-30 1)                             |                                |                                  | _                |
| 8/9/19 19/9/19      | 2  |                                        |                          | CPV cables from A17 to CPV                                                                                      |                                     |                                |                                  | _                |
| 6/9/19 18/9/19      | 3  |                                        |                          | AFT connectors (A-side racks                                                                                    |                                     |                                |                                  |                  |
| 9/9/19 19/9/19      | 1  |                                        |                          | MFT connectors (A-side rack                                                                                     |                                     |                                |                                  |                  |
| 9/9/19 19/9/19      | 1  |                                        |                          | MFT cables test (cables from                                                                                    |                                     |                                |                                  |                  |
| 8/9/19 20/9/19      | 3  |                                        |                          | Close low-beta - no access                                                                                      | A-side                              |                                |                                  | _                |
| 3/9/19 23/9/19      | 1  |                                        |                          | h MFT connectors (rack 124                                                                                      |                                     |                                |                                  |                  |
| 4/9/19 24/9/19      | 1  |                                        |                          | MFT connectors (C-side                                                                                          |                                     |                                |                                  | _                |
| 5/9/19 30/9/19      | 4  |                                        |                          |                                                                                                                 | cables from CR4 and C-side)         |                                |                                  | _                |
| 0/9/19 2/10/19      | 3  |                                        |                          |                                                                                                                 | rs (cables from C-side racks)       |                                |                                  |                  |
| /10/19 8/10/19      | 4  |                                        |                          |                                                                                                                 | nnectors (detector)                 |                                |                                  | _                |
| 10/19 14/10/        | 4  |                                        |                          |                                                                                                                 | -C connectors (C-side racks)        |                                |                                  |                  |
| 10/19 11/10/        | 3  |                                        |                          |                                                                                                                 | bles test (cables between CR4 and   | C-side)                        |                                  |                  |
| 5/10/19 17/10/      | 3  |                                        |                          |                                                                                                                 | FIT cables test (cables from C-side |                                |                                  |                  |
| 5/10/19 16/10/      | 2  |                                        |                          |                                                                                                                 | CPV connectors (A-17 rack)          | -/                             |                                  |                  |
| 7/10/19 17/10/      | 1  |                                        |                          |                                                                                                                 | CPV connectors (C-25 rack)          |                                |                                  |                  |
| 8/10/1921/10/       | 2  |                                        |                          |                                                                                                                 | h CPV connectors (detector)         |                                |                                  | _                |
| 2/10/1922/10/       | 1  |                                        |                          |                                                                                                                 | CPV cables test                     |                                |                                  | _                |
| 1/11/1919/11/       | 7  |                                        |                          |                                                                                                                 |                                     | TPC connectors (PP0, cables fr | om (R4)                          |                  |
| 0/11/1921/11/       | 2  |                                        |                          |                                                                                                                 |                                     | TPC cables test (PPO, cables   |                                  | _                |
| 0/11/193/12/19      | 10 |                                        |                          |                                                                                                                 | <b>r</b>                            |                                | PPO, cables from A-side racks)   | _                |
| 12/19 13/12/        | 8  |                                        |                          |                                                                                                                 |                                     | *                              | bles test (PPO, cables from A-si | ide racks to PPC |
| /12/19 5/12/19      | 2  |                                        |                          |                                                                                                                 |                                     |                                | rs (PPO, cables from A-side rack |                  |
| 12/19 10/12/        | 3  |                                        |                          |                                                                                                                 |                                     |                                | es test (PPO, cables from A-side |                  |
| /12/19 9/12/19      | 2  |                                        |                          |                                                                                                                 |                                     |                                | ctors (PPO, cables from CR4)     |                  |
| 0/12/19 11/12/      | 2  |                                        |                          |                                                                                                                 |                                     |                                | es test (PPO, cables from CR4 to | PP0)             |
| 3/12/193/1/20       | 10 |                                        |                          |                                                                                                                 |                                     |                                | Xmas break                       |                  |
| 8/3/19 12/7/19      | 85 | Replace TRC/TRD/TOF 300mm2 LV cab      | es (back-frame) (I-side) |                                                                                                                 |                                     |                                | Minas break                      |                  |
| 5/7/19 18/10/       |    | replace in c/ inc/ for scotting LV cab | co (ouck-frame) (r-side) | the second se | Replace TPC/TRD/TOF 300mm2 L        | V cables (back_frame) (Oide    |                                  | _                |

# Copper cables (EN-EA) – progress

ALICE LS2 - EN-EA cabling control follow-up 26-07-2019