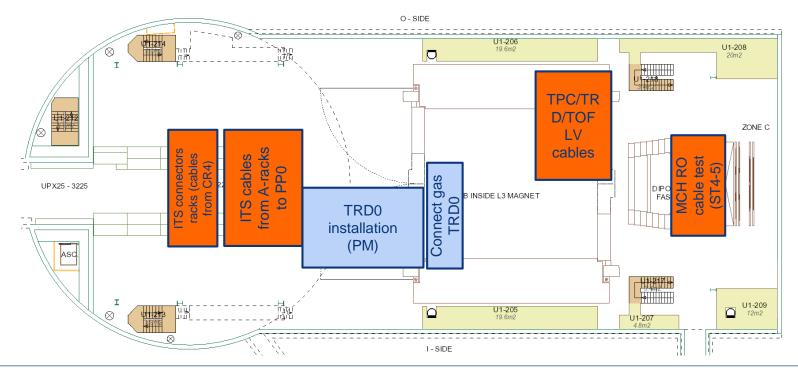

### SXL2 activities w31 – Thu 1 Aug 2019

ALTEAD + TRD: insert TRD0 into rotator (AM)

boxes. Align with laser