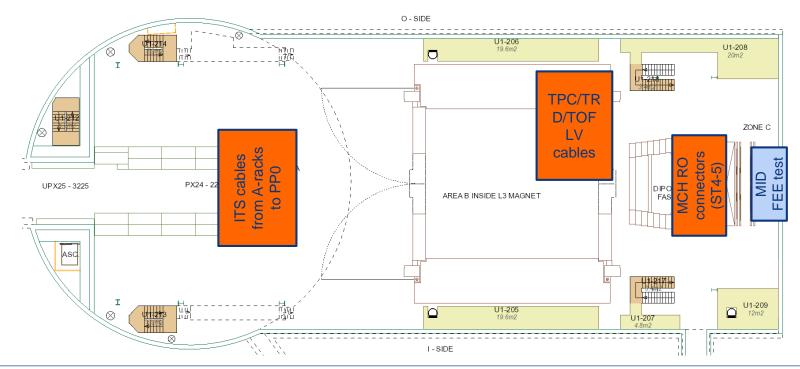

# Copper cables (EN-EA)

|                     |    | 2019                                   |                          |                                                                                                                 |                                     |                                | 2020                             |                  |
|---------------------|----|----------------------------------------|--------------------------|-----------------------------------------------------------------------------------------------------------------|-------------------------------------|--------------------------------|----------------------------------|------------------|
| Begin date End date |    | ly August                              | September                | October                                                                                                         | November                            | December                       | January                          | Febri            |
| /7/19 4/7/19        | 4  | FIT bunker to C-side cables (42)       |                          |                                                                                                                 |                                     |                                |                                  |                  |
| /7/19 5/7/19        | 1  | -CPV cables from CTP to CPV (53)       |                          |                                                                                                                 |                                     |                                |                                  |                  |
| /7/19 11/7/19       | 4  | MCH RO connectors (C-side racks)       |                          |                                                                                                                 |                                     |                                |                                  |                  |
| 2/7/19 17/7/19      | 4  | MCHRO connectors (ST1-2-3)             |                          |                                                                                                                 |                                     |                                |                                  | _                |
| 8/7/19 19/7/19      | 2  | MCH FEE connectors (C-side rac         | (c)                      |                                                                                                                 |                                     |                                |                                  | _                |
| 2/7/19 25/7/19      | 4  | MCH FEE connectors (ST4-               |                          |                                                                                                                 |                                     |                                |                                  |                  |
| 2/7/19 25/7/19      | 4  | MCH RO cables test (ST1-               |                          |                                                                                                                 |                                     |                                |                                  |                  |
| 6/7/19 31/7/19      | 4  | MCH RO connectors                      |                          |                                                                                                                 |                                     |                                |                                  |                  |
| /8/19 2/8/19        | 2  | MCH RO cables te                       |                          |                                                                                                                 |                                     |                                |                                  |                  |
| 1/7/19 2/8/19       | 3  |                                        | -racks, cables from CR4) |                                                                                                                 |                                     |                                |                                  | _                |
| 4/7/19 13/9/19      | 38 |                                        |                          | bles from racks to PPO (468-4                                                                                   | 487. 489-508)                       |                                |                                  |                  |
| /8/19 30/8/19       | 20 |                                        | August holidays          |                                                                                                                 |                                     |                                |                                  | _                |
| /9/19 4/9/19        | 3  |                                        | Open low-beta            | - no access A-side                                                                                              |                                     |                                |                                  | _                |
| 6/9/19 17/9/19      | 2  |                                        |                          | FT cables from A15 to PP0 (2                                                                                    | 7-30 1)                             |                                |                                  | _                |
| 8/9/19 19/9/19      | 2  |                                        |                          | CPV cables from A17 to CPV                                                                                      |                                     |                                |                                  | _                |
| 6/9/19 18/9/19      | 3  |                                        |                          | AFT connectors (A-side racks                                                                                    |                                     |                                |                                  |                  |
| 9/9/19 19/9/19      | 1  |                                        |                          | MFT connectors (A-side rack                                                                                     |                                     |                                |                                  |                  |
| 9/9/19 19/9/19      | 1  |                                        |                          | MFT cables test (cables from                                                                                    |                                     |                                |                                  |                  |
| 8/9/19 20/9/19      | 3  |                                        |                          | Close low-beta - no access                                                                                      | A-side                              |                                |                                  | _                |
| 3/9/19 23/9/19      | 1  |                                        |                          | h MFT connectors (rack 124                                                                                      |                                     |                                |                                  |                  |
| 4/9/19 24/9/19      | 1  |                                        |                          | MFT connectors (C-side                                                                                          |                                     |                                |                                  | _                |
| 5/9/19 30/9/19      | 4  |                                        |                          |                                                                                                                 | cables from CR4 and C-side)         |                                |                                  | _                |
| 0/9/19 2/10/19      | 3  |                                        |                          |                                                                                                                 | rs (cables from C-side racks)       |                                |                                  |                  |
| /10/19 8/10/19      | 4  |                                        |                          |                                                                                                                 | nnectors (detector)                 |                                |                                  | _                |
| 10/19 14/10/        | 4  |                                        |                          |                                                                                                                 | -C connectors (C-side racks)        |                                |                                  |                  |
| 10/19 11/10/        | 3  |                                        |                          |                                                                                                                 | bles test (cables between CR4 and   | C-side)                        |                                  |                  |
| 5/10/19 17/10/      | 3  |                                        |                          |                                                                                                                 | FIT cables test (cables from C-side |                                |                                  |                  |
| 5/10/19 16/10/      | 2  |                                        |                          |                                                                                                                 | CPV connectors (A-17 rack)          | -/                             |                                  |                  |
| 7/10/19 17/10/      | 1  |                                        |                          |                                                                                                                 | CPV connectors (C-25 rack)          |                                |                                  |                  |
| 8/10/1921/10/       | 2  |                                        |                          |                                                                                                                 | h CPV connectors (detector)         |                                |                                  | _                |
| 2/10/1922/10/       | 1  |                                        |                          |                                                                                                                 | CPV cables test                     |                                |                                  | _                |
| 1/11/1919/11/       | 7  |                                        |                          |                                                                                                                 |                                     | TPC connectors (PP0, cables fr | om (R4)                          |                  |
| 0/11/1921/11/       | 2  |                                        |                          |                                                                                                                 |                                     | TPC cables test (PPO, cables   |                                  | _                |
| 0/11/193/12/19      | 10 |                                        |                          |                                                                                                                 | <b>r</b>                            |                                | PPO, cables from A-side racks)   | _                |
| 12/19 13/12/        | 8  |                                        |                          |                                                                                                                 |                                     | *                              | bles test (PPO, cables from A-si | ide racks to PPC |
| /12/19 5/12/19      | 2  |                                        |                          |                                                                                                                 |                                     |                                | rs (PPO, cables from A-side rack |                  |
| 12/19 10/12/        | 3  |                                        |                          |                                                                                                                 |                                     |                                | es test (PPO, cables from A-side |                  |
| /12/19 9/12/19      | 2  |                                        |                          |                                                                                                                 |                                     |                                | ctors (PPO, cables from CR4)     |                  |
| 0/12/19 11/12/      | 2  |                                        |                          |                                                                                                                 |                                     |                                | es test (PPO, cables from CR4 to | PP0)             |
| 3/12/193/1/20       | 10 |                                        |                          |                                                                                                                 |                                     |                                | Xmas break                       |                  |
| 8/3/19 12/7/19      | 85 | Replace TRC/TRD/TOF 300mm2 LV cab      | es (back-frame) (I-side) |                                                                                                                 |                                     |                                | Minas break                      |                  |
| 5/7/19 18/10/       |    | replace in c/ inc/ for scotting LV cab | co (ouck-frame) (r-side) | the second se | Replace TPC/TRD/TOF 300mm2 L        | V cables (back_frame) (Oide    |                                  | _                |