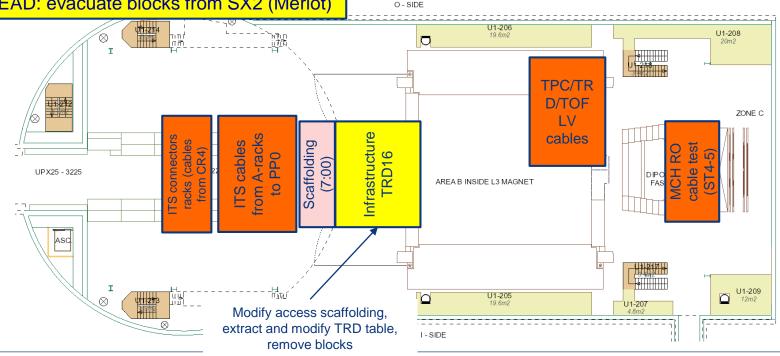

### UX25 activities w31 – Fri 2 Aug 2019

STOP flammable gas for MTR

:ÉRN

26/7/19

ALTEAD: removal TRD blocks  $\rightarrow$  no access UX24 A-side (PM)

ALTEAD: evacuate blocks from SX2 (Merlot)