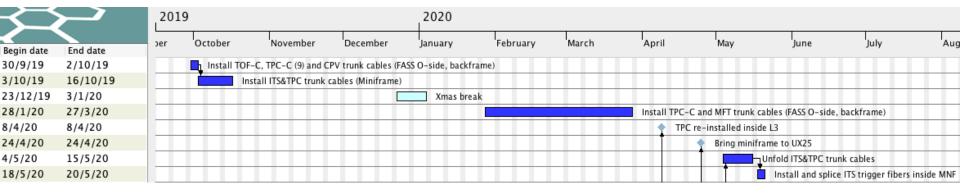

|                                | Xmas break                       |                  |
| 8/3/19 12/7/19      | 85 | Replace TRC/TRD/TOF 300mm2 LV cab      | es (back-frame) (I-side) |                                                                                                                 |                                     |                                | Minas break                      |                  |
| 5/7/19 18/10/       |    | replace in c/ inc/ for scotting LV cab | co (ouck-frame) (r-side) | the second se | Replace TPC/TRD/TOF 300mm2 L        | V cables (back_frame) (Oide    |                                  | _                |



# Copper cables (EN-EA) – progress



ALICE LS2 - EN-EA cabling control follow-up 26-07-2019



# **Optical fibers (EN-EL)**







# Miniframe planning





26/7/19

# **CR0** planning







## Day-by-day sequence w30



#### UX25 activities w30 – Mon 22 Jul 2019







CERN

#### UX25 activities w30 – Tue 23 Jul 2019







#### UX25 activities w30 – Wed 24 Jul 2019



#### Restart flammable gas for MTR





#### UX25 activities w30 – Thu 25 Jul 2019







### UX25 activities w30 – Fri 26 Jul 2019



#### Lift maintenance (AS-724): no access to UX25 from Friday 26.7 12:00 to Saturday 27.7 18:00





### SXL2 activities w30 – Mon 22 Jul 2019



Inside the cleanroom: coats + charlottes + overshoes obligatory



### SXL2 activities w30 – Tue 23 Jul 2019



Inside the cleanroom: coats + charlottes + overshoes obligatory



### SXL2 activities w30 – Wed 24 Jul 2019



Inside the cleanroom: coats + charlottes + overs