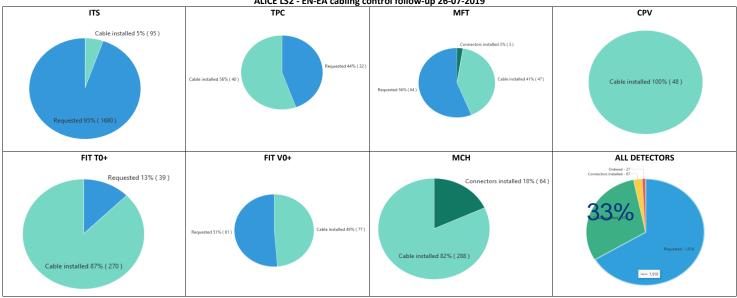

# Copper cables (EN-EA) – progress

ALICE LS2 - EN-EA cabling control follow-up 26-07-2019