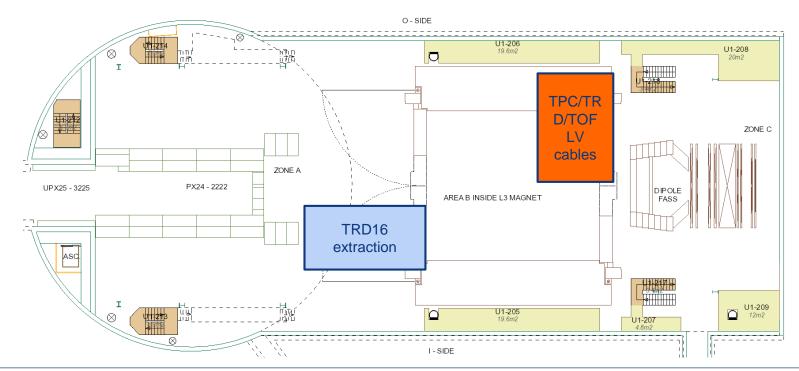

#### ALTEAD + TRD: extract TRD16 from rotator, put it into blue frame and into swimming pool