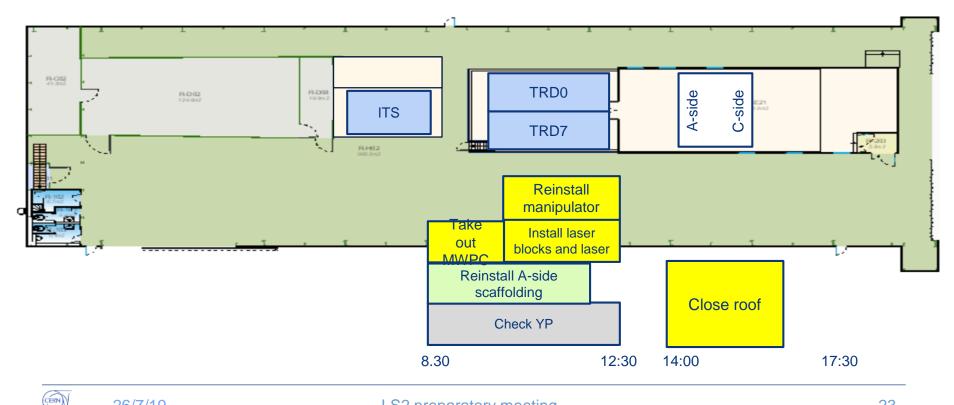

## UX25 activities w32 – Mon 5 Aug 2019

ALICE

CR0: installation mobile elevator + VIC (14:30)

ALTEAD: remove CV equipment (part 2)

### UX25 activities w32 – Tue 6 Aug 2019

CR0: delivery 8 AHUs, installation 4AHUs above IT3

#### CR0: installation IT4 + 4 AHUs

CERN

26/7/19

LS2 preparatory meeting

## UX25 activities w32 - Thu 8 Aug 2019

SNIFFER test - inhibit link to DSS and cavern evacuation

CR0: installation various parts from the roof (AUTOMATION)

:ÉRN

#### CR0: removal mobile crane

26/7/19