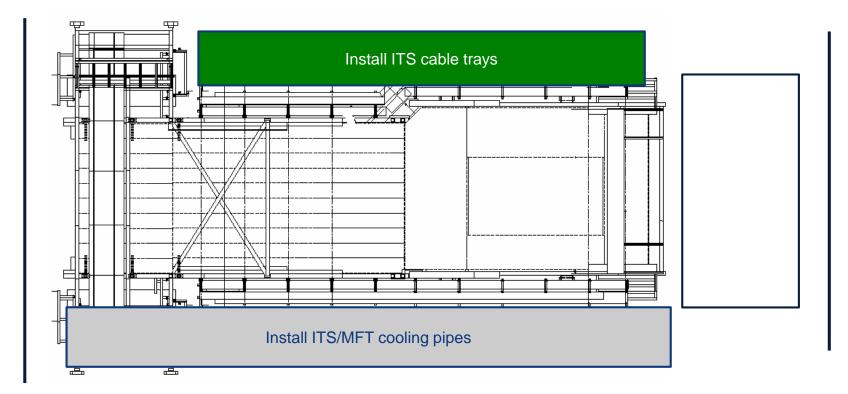

ed 7 Aug 2019



#### CR0: installation IT4 + 4 AHUs

CERN

26/7/19



LS2 preparatory meeting

## UX25 activities w32 - Thu 8 Aug 2019



SNIFFER test - inhibit link to DSS and cavern evacuation

CR0: installation various parts from the roof (AUTOMATION)





:ÉRN





#### CR0: removal mobile crane





26/7/19

#### SXL2 activities w32 – Mon 5 Aug 2019





### SXL2 activities w32 – Tue 6 Aug 2019







### SXL2 activities w32 – Wed 7 Aug 2019







## SXL2 activities w32 – Thu 8 Aug 2019



#### ALTEAD + TRD: extract TRD16 from rotator, put it into blue frame and into swimming pool





### SXL2 activities w32 – Fri 9 Aug 2019







## Miniframe activities w32 – Mon 5 Aug 2019







## Miniframe activities w32 – Tue 6 Aug 2019







## Miniframe activities w32 – Wed 7 Aug 2019







## Miniframe activities w32 – Thu 8 Aug 2019







## Miniframe activities w32 – Fri 9 Aug 2019







# Meetings in August



- Next planning meeting on Friday 30 August
- Daily meetings will resume on Monday 26 August