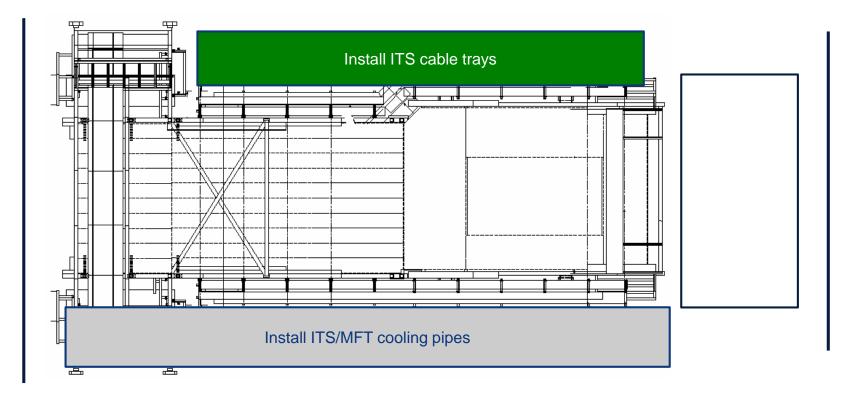

CERN

26/7/19



LS2 preparatory meeting

## UX25 activities w32 - Thu 8 Aug 2019



SNIFFER test - inhibit link to DSS and cavern evacuation

CR0: installation various parts from the roof (AUTOMATION)





:ÉRN





#### CR0: removal mobile crane





26/7/19

#### SXL2 activities w32 – Mon 5 Aug 2019





### SXL2 activities w32 – Tue 6 Aug 2019







### SXL2 activities w32 – Wed 7 Aug 2019







## SXL2 activities w32 – Thu 8 Aug 2019



#### ALTEAD + TRD: extract TRD16 from rotator, put it into blue frame and into swimming pool





### SXL2 activities w32 – Fri 9 Aug 2019







## Miniframe activities w32 – Mon 5 Aug 2019







## Miniframe activities w32 – Tue 6 Aug 2019







## Miniframe activities w32 – Wed 7 Aug 2019







## Miniframe activities w32 – Thu 8 Aug 2019







## Miniframe activities w32 – Fri 9 Aug 2019







# Meetings in August



- Next planning meeting on Friday 30 August
- Daily meetings will resume on Monday 26 August