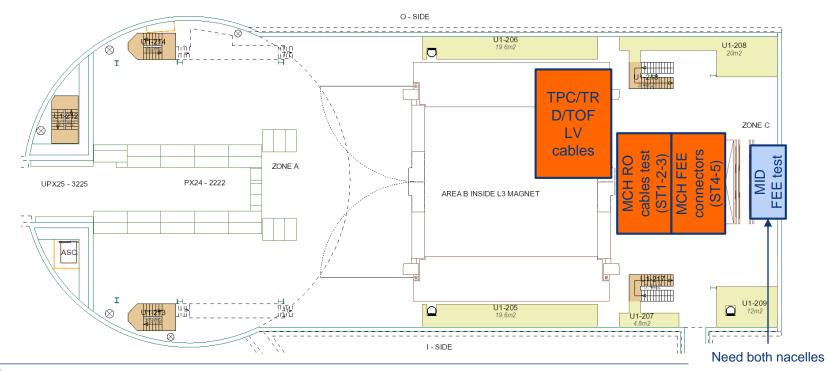

# TPC upgrade sequence v34

Remove Services and FEE (outside cleanroom)

TPC schedule v34

Uninstall MWPC ROC

Install GEM ROC

Install new FEC + test

Transportation to SX2

LS2 preparatory meeting