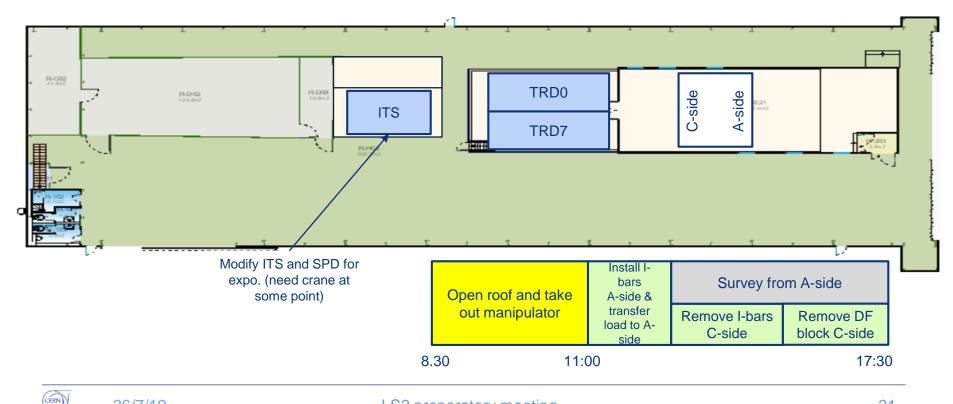

#### ALTEAD: transportation ITS to SX2 (PM)

### SXL2 activities w31 – Thu 1 Aug 2019

ALTEAD + TRD: insert TRD0 into rotator (AM)

boxes. Align with laser