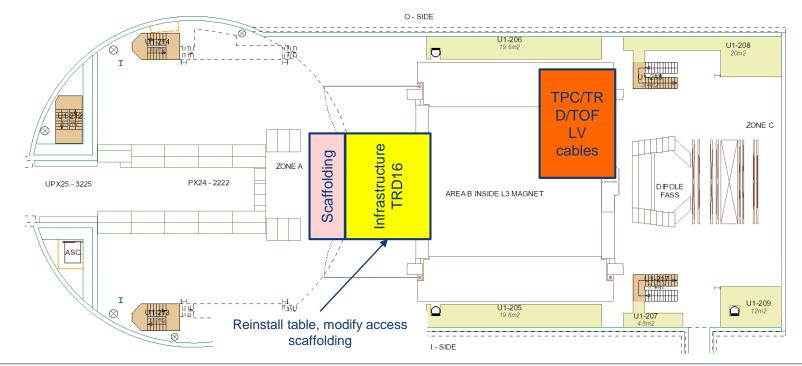

#### ALTEAD: transportation ITS to SX2 (PM)

### SXL2 activities w31 – Thu 1 Aug 2019

ALTEAD + TRD: insert TRD0 into rotator (AM)

boxes. Align with laser