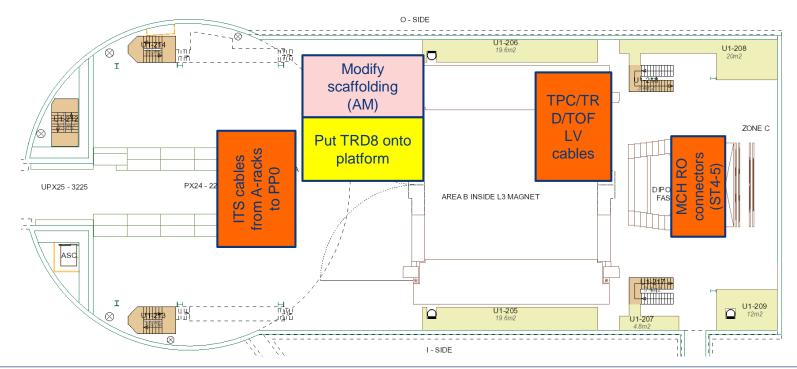

es w30 – Mon 22 Jul 2019



Inside the cleanroom: coats + charlottes + overshoes obligatory



### SXL2 activities w30 – Tue 23 Jul 2019



Inside the cleanroom: coats + charlottes + overshoes obligatory



### SXL2 activities w30 – Wed 24 Jul 2019



Inside the cleanroom: coats + charlottes + overshoes obligatory



#### SXL2 activities w30 – Thu 25 Jul 2019







#### SXL2 activities w30 – Fri 26 Jul 2019







### Miniframe activities w30 - Mon 22 Jul 2019







### Miniframe activities w30 – Tue 23 Jul 2019







### Miniframe activities w30 - Wed 24 Jul 2019







### Miniframe activities w30 – Thu 25 Jul 2019







### Miniframe activities w30 - Fri 26 Jul 2019









## Day-by-day sequence w31



#### UX25 activities w31 – Mon 29 Jul 2019



#### ALTEAD: close CR0 trenches





### UX25 activities w31 – Tue 30 Jul 2019



ALTEAD: remove CV equipment (part 1)



33

#### UX25 activities w31 – Wed 31 Jul 2019





CERN

### UX25 activities w31 – Thu 1 Aug 2019



#### ALTEAD: overtime hours





### UX25 activities w31 – Fri 2 Aug 2019



STOP flammable gas for MTR

:ÉRN

26/7/19

ALTEAD: removal TRD blocks  $\rightarrow$  no access UX24 A-side (PM)

ALTEAD: evacuate blocks from SX2 (Merlot)



#### SXL2 activities w31 – Mon 29 Jul 2019







#### SXL2 activities w31 – Tue 30 Jul 2019







#### SXL2 activities w31 – Wed 31 Jul 2019



#### ALTEAD: transportation ITS to SX2 (PM)





### SXL2 activities w31 – Thu 1 Aug 2019



ALTEAD + TRD: insert TRD0 into rotator (AM)



boxes. Align with laser



#### SXL2 activities w31 – Fri 2 Aug 2019







## Minifram