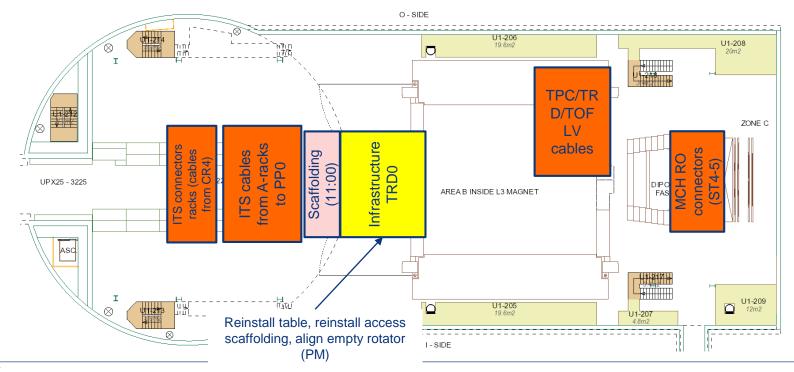

### SXL2 activities w31 – Thu 1 Aug 2019

ALTEAD + TRD: insert TRD0 into rotator (AM)

boxes. Align with laser