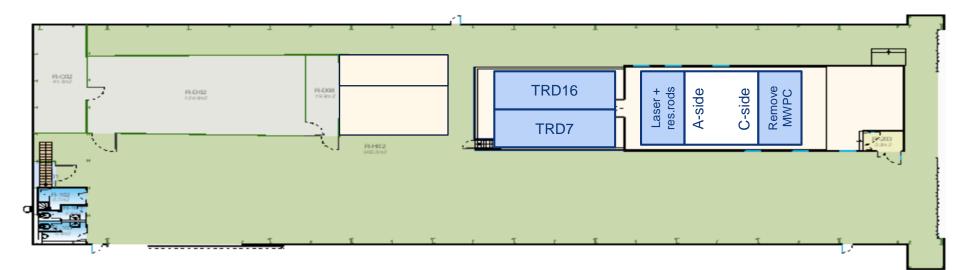

#### ALTEAD + TRD: extract TRD16 from rotator, put it into blue frame and into swimming pool