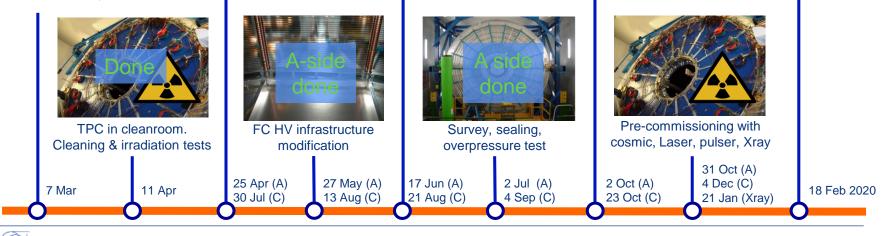

# TPC upgrade sequence v34

Remove Services and FEE (outside cleanroom)

TPC schedule v34

Uninstall MWPC ROC

Install GEM ROC

Install new FEC + test

Transportation to SX2

LS2 preparatory meeting