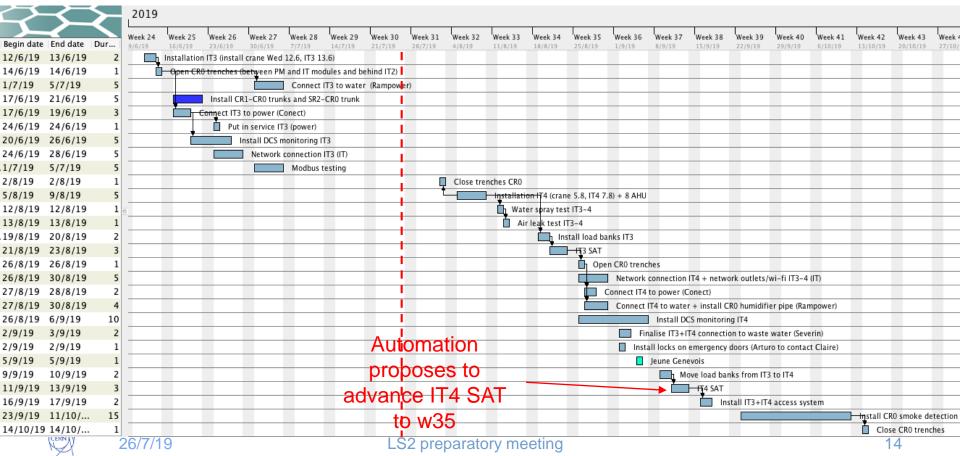

|                  |
| 8/3/19 12/7/19      | 85 | Replace TRC/TRD/TOF 300mm2 LV cab      | es (back-frame) (I-side) |                                                                                                                 |                                     |                                | Minas break                      |                  |
| 5/7/19 18/10/       |    | replace in c/ inc/ for scotting LV cab | co (ouck-frame) (r-side) | the second se | Replace TPC/TRD/TOF 300mm2 L        | V cables (back_frame) (Oide    |                                  | _                |



# Copper cables (EN-EA) – progress



ALICE LS2 - EN-EA cabling control follow-up 26-07-2019



# **Optical fibers (EN-EL)**







# Miniframe planning





26/7/19

# **CR0** planning







## Day-by-day sequence w30



#### UX25 activities w30 – Mon 22 Jul 2019







CERN

#### UX25 activities w30 – Tue 23 Jul 2019







#### UX25 activities w30 – Wed 24 Jul 2019



#### Restart flammable gas for MTR





#### UX25 activities w30 – Thu 25 Jul 2019







### UX25 activities w30 – Fri 26 Jul 2019



#### Lift maintenance (AS-724): no access to UX25 from Friday 26.7 12:00 to Saturday 27.7 18:00





### SXL2 activities w30 – Mon 22 Jul 2019



Inside the cleanroom: coats + charlottes + overshoes obligatory



### SXL2 activities w30 – Tue 23 Jul 2019



Inside the cleanroom: coats + charlottes + overshoes obligatory



### SXL2 activities w30 – Wed 24 Jul 2019



Inside the cleanroom: coats + charlottes + overshoes obligatory



#### SXL2 activities w30 – Thu 25 Jul 2019