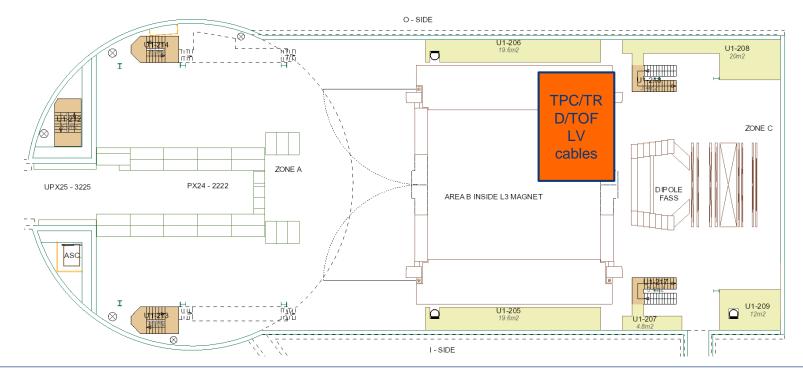

order to make room for TRD platform





## Miniframe activities w31 – Wed 31 Jul 2019







## Miniframe activities w31 – Thu 1 Aug 2019







## Miniframe activities w31 – Fri 2 Aug 2019









# Day-by-day sequence w32



## UX25 activities w32 – Mon 5 Aug 2019

ALICE

CR0: installation mobile elevator + VIC (14:30)

ALTEAD: remove CV equipment (part 2)





### UX25 activities w32 – Tue 6 Aug 2019



CR0: delivery 8 AHUs, installation 4AHUs above IT3





#### UX25 activities w32 – Wed 7 Aug 2019



#### CR0: installation IT4 + 4 AHUs

CERN

26/7/19



LS2 preparatory meeting

## UX25 activities w32 - Thu 8 Aug 2019



SNIFFER test - inhibit link to DSS and cavern evacuation

CR0: installation various parts from the roof (AUTOMATION)





:ÉRN





#### CR0: removal mobile crane





26/7/19

#### SXL2 activities w32 – Mon 5 Aug 2019





### SXL2 activities w32 – Tue 6 Aug 2019







### SXL2 activities w32 – Wed 7 Aug 2019







## SXL2 activities w32 – Thu 8 Aug 2019



#### ALTEAD + TRD: extract TRD16 from rotator, put it into blue frame and into swimming pool





### SXL2 activities w32 – Fri 9 Aug 2019







## Miniframe activities w32 – Mon 5 Aug 2019







## Miniframe activities w32 – Tue 6 Aug 2019







## Miniframe activities w32 – Wed 7 Aug 2019







## Miniframe activities w32 – Thu 8 Aug 2019







## Miniframe activities w32 – Fri 9 Aug 2019







# Meetings in August



- Next planning meeting on Friday 30 August
- Daily meetings will resume on Monday 26 August