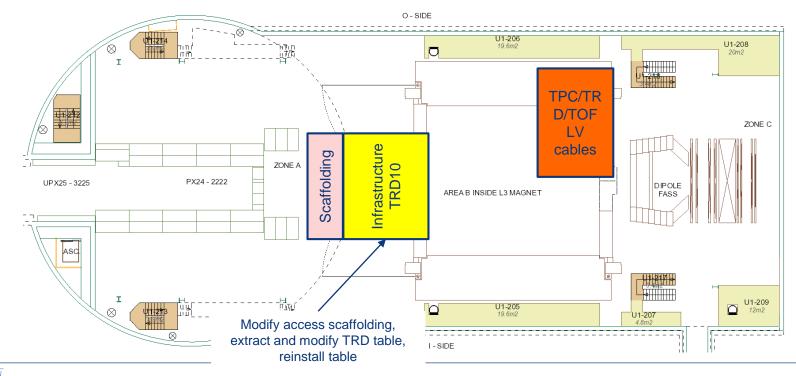

rt TRD0 into rotator (AM)



boxes. Align with laser



#### SXL2 activities w31 – Fri 2 Aug 2019







## Miniframe activities w31 - Mon 29 Jul 2019







## Miniframe activities w31 – Tue 30 Jul 2019



Remove Rampower material in order to make room for TRD platform





## Miniframe activities w31 – Wed 31 Jul 2019







## Miniframe activities w31 – Thu 1 Aug 2019







## Miniframe activities w31 – Fri 2 Aug 2019









# Day-by-day sequence w32



## UX25 activities w32 – Mon 5 Aug 2019

ALICE

CR0: installation mobile elevator + VIC (14:30)

ALTEAD: remove CV equipment (part 2)





### UX25 activities w32 – Tue 6 Aug 2019



CR0: delivery 8 AHUs, installation 4AHUs above IT3





#### UX25 activities w32 – Wed 7 Aug 2019



#### CR0: installation IT4 + 4 AHUs

CERN

26/7/19



LS2 preparatory meeting

## UX25 activities w32 - Thu 8 Aug 2019



SNIFFER test - inhibit link to DSS and cavern evacuation

CR0: installation various parts from the roof (AUTOMATION)





:ÉRN





#### CR0: removal mobile crane





26/7/19

#### SXL2 activities w32 – Mon 5 Aug 2019





### SXL2 activities w32 – Tue 6 Aug 2019







### SXL2 activities w32 – Wed 7 Aug 2019







## SXL2 activities w32 – Thu 8 Aug 2019



#### ALTEAD + TRD: extract TRD16 from rotator, put it into blue frame and into swimming pool





### SXL2 activities w32 – Fri 9 Aug 2019







## Miniframe activities w32 – Mon 5 Aug 2019







## Miniframe activities w32 – Tue 6 Aug 2019







## Miniframe activities w32 – Wed 7 Aug 2019







## Miniframe activities w32 – Thu 8 Aug 2019







## Miniframe