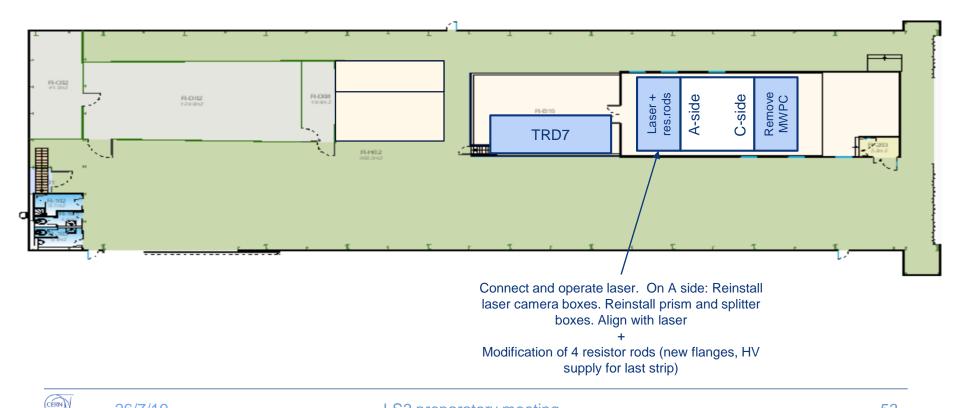

### SXL2 activities w31 – Thu 1 Aug 2019

ALTEAD + TRD: insert TRD0 into rotator (AM)

boxes. Align with laser