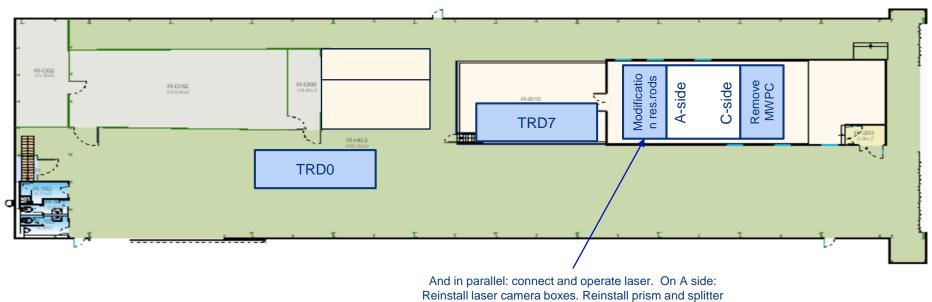

### SXL2 activities w31 – Thu 1 Aug 2019

ALTEAD + TRD: insert TRD0 into rotator (AM)

boxes. Align with laser

#### ALTEAD + TRD: extract TRD16 from rotator, put it into blue frame and into swimming pool