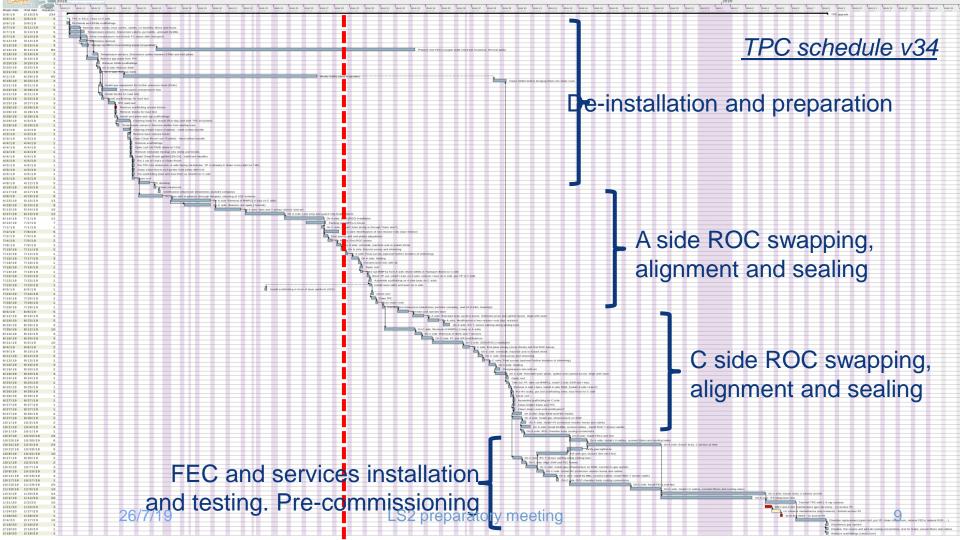

# TPC upgrade sequence v34

Remove Services and FEE (outside cleanroom)

TPC schedule v34

Uninstall MWPC ROC

Install GEM ROC

Install new FEC + test

Transportation to SX2

LS2 preparatory meeting