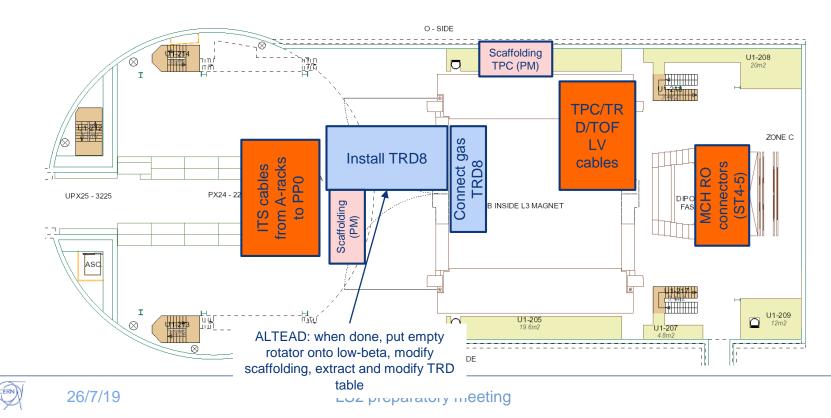

tory



### SXL2 activities w30 – Tue 23 Jul 2019



Inside the cleanroom: coats + charlottes + overshoes obligatory



### SXL2 activities w30 – Wed 24 Jul 2019



Inside the cleanroom: coats + charlottes + overshoes obligatory



#### SXL2 activities w30 – Thu 25 Jul 2019







#### SXL2 activities w30 – Fri 26 Jul 2019







### Miniframe activities w30 - Mon 22 Jul 2019







### Miniframe activities w30 – Tue 23 Jul 2019







### Miniframe activities w30 - Wed 24 Jul 2019







### Miniframe activities w30 – Thu 25 Jul 2019







### Miniframe activities w30 - Fri 26 Jul 2019









## Day-by-day sequence w31



#### UX25 activities w31 – Mon 29 Jul 2019



#### ALTEAD: close CR0 trenches





### UX25 activities w31 – Tue 30 Jul 2019



ALTEAD: remove CV equipment (part 1)



33

#### UX25 activities w31 – Wed 31 Jul 2019





CERN

### UX25 activities w31 – Thu 1 Aug 2019



#### ALTEAD: overtime hours





### UX25 activities w31 – Fri 2 Aug 2019



STOP flammable gas for MTR

:ÉRN

26/7/19

ALTEAD: removal TRD blocks  $\rightarrow$  no access UX24 A-side (PM)

ALTEAD: evacuate blocks from SX2 (Merlot)



#### SXL2 activities w31 – Mon 29 Jul 2019







#### SXL2 activities w31 – Tue 30 Jul 2019







#### SXL2 activities w31 – Wed 31 Jul 2019



#### ALTEAD: transportation ITS to SX2 (PM)





### SXL2 activities w31 – Thu 1 Aug 2019



ALTEAD + TRD: insert TRD0 into rotator (AM)



boxes. Align with laser



#### SXL2 activities w31 – Fri 2 Aug 2019







## Miniframe activities w31 - Mon 29 Jul 2019







## Miniframe activities w31 – Tue 30 Jul 2019