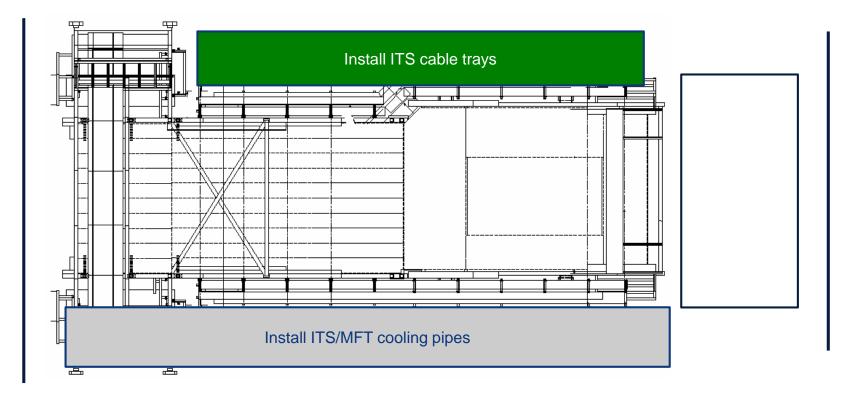

– Tue 6 Aug 2019



CR0: delivery 8 AHUs, installation 4AHUs above IT3





#### UX25 activities w32 – Wed 7 Aug 2019



#### CR0: installation IT4 + 4 AHUs

CERN

26/7/19



LS2 preparatory meeting

## UX25 activities w32 - Thu 8 Aug 2019



SNIFFER test - inhibit link to DSS and cavern evacuation

CR0: installation various parts from the roof (AUTOMATION)





:ÉRN





#### CR0: removal mobile crane





26/7/19

#### SXL2 activities w32 – Mon 5 Aug 2019





### SXL2 activities w32 – Tue 6 Aug 2019







### SXL2 activities w32 – Wed 7 Aug 2019







## SXL2 activities w32 – Thu 8 Aug 2019



#### ALTEAD + TRD: extract TRD16 from rotator, put it into blue frame and into swimming pool





### SXL2 activities w32 – Fri 9 Aug 2019







## Miniframe activities w32 – Mon 5 Aug 2019







## Miniframe activities w32 – Tue 6 Aug 2019







## Miniframe activities w32 – Wed 7 Aug 2019







## Miniframe activities w32 – Thu 8 Aug 2019







## Miniframe activities w32 – Fri 9 Aug 2019







# Meetings in August



- Next planning meeting on Friday 30 August
- Daily meetings will resume on Monday 26 August