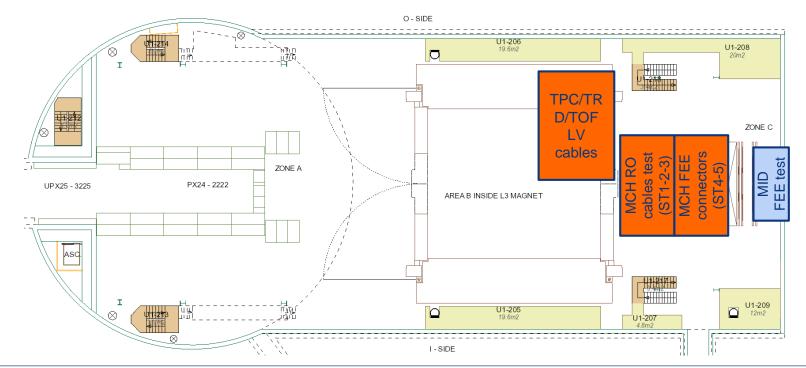

# Copper cables (EN-EA)

|                     |    | 2019                                   |                          |                                                                                                                 |                                     |                                | 2020                             |                  |
|---------------------|----|----------------------------------------|--------------------------|-----------------------------------------------------------------------------------------------------------------|-------------------------------------|--------------------------------|----------------------------------|------------------|
| Begin date End date |    | ly August                              | September                | October                                                                                                         | November                            | December                       | January                          | Febri            |
| /7/19 4/7/19        | 4  | FIT bunker to C-side cables (42)       |                          |                                                                                                                 |                                     |                                |                                  |                  |
| /7/19 5/7/19        | 1  | -CPV cables from CTP to CPV (53)       |                          |                                                                                                                 |                                     |                                |                                  |                  |
| /7/19 11/7/19       | 4  | MCH RO connectors (C-side racks)       |                          |                                                                                                                 |                                     |                                |                                  |                  |
| 2/7/19 17/7/19      | 4  | MCHRO connectors (ST1-2-3)             |                          |                                                                                                                 |                                     |                                |                                  | _                |
| 8/7/19 19/7/19      | 2  | MCH FEE connectors (C-side rac         | (c)                      |                                                                                                                 |                                     |                                |                                  | _                |
| 2/7/19 25/7/19      | 4  | MCH FEE connectors (ST4-               |                          |                                                                                                                 |                                     |                                |                                  |                  |
| 2/7/19 25/7/19      | 4  | MCH RO cables test (ST1-               |                          |                                                                                                                 |                                     |                                |                                  |                  |
| 6/7/19 31/7/19      | 4  | MCH RO connectors                      |                          |                                                                                                                 |                                     |                                |                                  |                  |
| /8/19 2/8/19        | 2  | MCH RO cables te                       |                          |                                                                                                                 |                                     |                                |                                  |                  |
| 1/7/19 2/8/19       | 3  |                                        | -racks, cables from CR4) |                                                                                                                 |                                     |                                |                                  | _                |
| 4/7/19 13/9/19      | 38 |                                        |                          | bles from racks to PPO (468-4                                                                                   | 487. 489-508)                       |                                |                                  |                  |
| /8/19 30/8/19       | 20 |                                        | August holidays          |                                                                                                                 |                                     |                                |                                  | _                |
| /9/19 4/9/19        | 3  |                                        | Open low-beta            | - no access A-side                                                                                              |                                     |                                |                                  | _                |
| 6/9/19 17/9/19      | 2  |                                        |                          | FT cables from A15 to PP0 (2                                                                                    | 7-30 1)                             |                                |                                  | _                |
| 8/9/19 19/9/19      | 2  |                                        |                          | CPV cables from A17 to CPV                                                                                      |                                     |                                |                                  | _                |
| 6/9/19 18/9/19      | 3  |                                        |                          | AFT connectors (A-side racks                                                                                    |                                     |                                |                                  |                  |
| 9/9/19 19/9/19      | 1  |                                        |                          | MFT connectors (A-side rack                                                                                     |                                     |                                |                                  |                  |
| 9/9/19 19/9/19      | 1  |                                        |                          | MFT cables test (cables from                                                                                    |                                     |                                |                                  |                  |
| 8/9/19 20/9/19      | 3  |                                        |                          | Close low-beta - no access                                                                                      | A-side                              |                                |                                  | _                |
| 3/9/19 23/9/19      | 1  |                                        |                          | h MFT connectors (rack 124                                                                                      |                                     |                                |                                  |                  |
| 4/9/19 24/9/19      | 1  |                                        |                          | MFT connectors (C-side                                                                                          |                                     |                                |                                  | _                |
| 5/9/19 30/9/19      | 4  |                                        |                          |                                                                                                                 | cables from CR4 and C-side)         |                                |                                  | _                |
| 0/9/19 2/10/19      | 3  |                                        |                          |                                                                                                                 | rs (cables from C-side racks)       |                                |                                  |                  |
| /10/19 8/10/19      | 4  |                                        |                          |                                                                                                                 | nnectors (detector)                 |                                |                                  | _                |
| 10/19 14/10/        | 4  |                                        |                          |                                                                                                                 | -C connectors (C-side racks)        |                                |                                  |                  |
| 10/19 11/10/        | 3  |                                        |                          |                                                                                                                 | bles test (cables between CR4 and   | C-side)                        |                                  |                  |
| 5/10/19 17/10/      | 3  |                                        |                          |                                                                                                                 | FIT cables test (cables from C-side |                                |                                  |                  |
| 5/10/19 16/10/      | 2  |                                        |                          |                                                                                                                 | CPV connectors (A-17 rack)          | -/                             |                                  |                  |
| 7/10/19 17/10/      | 1  |                                        |                          |                                                                                                                 | CPV connectors (C-25 rack)          |                                |                                  |                  |
| 8/10/1921/10/       | 2  |                                        |                          |                                                                                                                 | h CPV connectors (detector)         |                                |                                  | _                |
| 2/10/1922/10/       | 1  |                                        |                          |                                                                                                                 | CPV cables test                     |                                |                                  | _                |
| 1/11/1919/11/       | 7  |                                        |                          |                                                                                                                 |                                     | TPC connectors (PP0, cables fr | om (R4)                          |                  |
| 0/11/1921/11/       | 2  |                                        |                          |                                                                                                                 |                                     | TPC cables test (PPO, cables   |                                  | _                |
| 0/11/193/12/19      | 10 |                                        |                          |                                                                                                                 | <b>r</b>                            |                                | PPO, cables from A-side racks)   | _                |
| 12/19 13/12/        | 8  |                                        |                          |                                                                                                                 |                                     | *                              | bles test (PPO, cables from A-si | ide racks to PPC |
| /12/19 5/12/19      | 2  |                                        |                          |                                                                                                                 |                                     |                                | rs (PPO, cables from A-side rack |                  |
| 12/19 10/12/        | 3  |                                        |                          |                                                                                                                 |                                     |                                | es test (PPO, cables from A-side |                  |
| /12/19 9/12/19      | 2  |                                        |                          |                                                                                                                 |                                     |                                | ctors (PPO, cables from CR4)     |                  |
| 0/12/19 11/12/      | 2  |                                        |                          |                                                                                                                 |                                     |                                | es test (PPO, cables from CR4 to | PP0)             |
| 3/12/193/1/20       | 10 |                                        |                          |                                                                                                                 |                                     |                                | Xmas break                       |                  |
| 8/3/19 12/7/19      | 85 | Replace TRC/TRD/TOF 300mm2 LV cab      | es (back-frame) (I-side) |                                                                                                                 |                                     |                                | Minas break                      |                  |
| 5/7/19 18/10/       |    | replace in c/ inc/ for scotting LV cab | co (ouck-frame) (r-side) | the second se | Replace TPC/TRD/TOF 300mm2 L        | V cables (back_frame) (Oide    |                                  | _                |