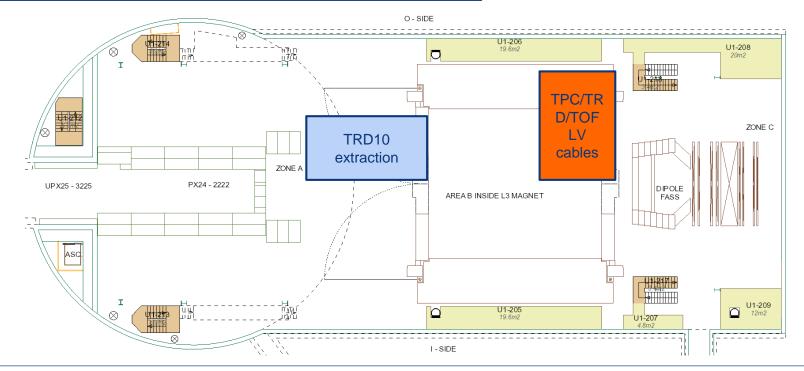

Tue 30 Jul 2019



Remove Rampower material in order to make room for TRD platform





## Miniframe activities w31 – Wed 31 Jul 2019







## Miniframe activities w31 – Thu 1 Aug 2019







## Miniframe activities w31 – Fri 2 Aug 2019









# Day-by-day sequence w32



## UX25 activities w32 – Mon 5 Aug 2019

ALICE

CR0: installation mobile elevator + VIC (14:30)

ALTEAD: remove CV equipment (part 2)





### UX25 activities w32 – Tue 6 Aug 2019



CR0: delivery 8 AHUs, installation 4AHUs above IT3





#### UX25 activities w32 – Wed 7 Aug 2019



#### CR0: installation IT4 + 4 AHUs

CERN

26/7/19



LS2 preparatory meeting

## UX25 activities w32 - Thu 8 Aug 2019



SNIFFER test - inhibit link to DSS and cavern evacuation

CR0: installation various parts from the roof (AUTOMATION)





:ÉRN





#### CR0: removal mobile crane





26/7/19

#### SXL2 activities w32 – Mon 5 Aug 2019





### SXL2 activities w32 – Tue 6 Aug 2019







### SXL2 activities w32 – Wed 7 Aug 2019







## SXL2 activities w32 – Thu 8 Aug 2019



#### ALTEAD + TRD: extract TRD16 from rotator, put it into blue frame and into swimming pool





### SXL2 activities w32 – Fri 9 Aug 2019







## Miniframe activities w32 – Mon 5 Aug 2019







## Miniframe activities w32 – Tue 6 Aug 2019







## Miniframe activities w32 – Wed 7 Aug 2019







## Miniframe activities w32 – Thu 8 Aug 2019







## Miniframe activities w32 – Fri 9 Aug 2019







# Meetings in August



- Next planning meeting on Friday 30 August
- Daily meetings will resume on Monday 26 August