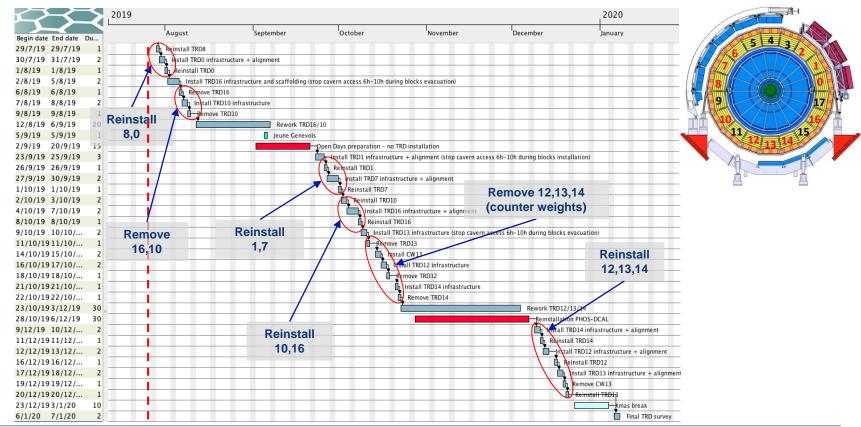

19   | 1        |         | Jeune Gene        | vois         |                    |                    |                    |           |
| 9/9/19     | 11/9/19  | 3        |         | P                 | ut scaffoldi | ng betweer         | UX and RB          | 24 (OD)            |           |
| 16/9/19    | 16/9/19  | 0        |         | •                 |              | n Days – 14        | -15.9.2019         |                    |           |
| 17/9/19    | 17/9/19  | 1        |         |                   | L Rei        | move scaffo        | lding betw         | een UX and         | RB24 (OD) |
| 18/9/19    | 20/9/19  | 3        |         |                   |              | Close low          | /-beta platf       | form               |           |



....

#### **TRD** schedule





26/7/19

ÉRN

# TPC upgrade sequence v34





Remove Services and FEE (outside cleanroom)

TPC schedule v34



Uninstall MWPC ROC



Install GEM ROC



Install new FEC + test



Transportation to SX2



LS2 preparatory meeting



# Copper cables (EN-EA)



|                     |    | 2019                                   |                          |                                                                                                                 |                                     |                                | 2020                             |                  |
|---------------------|----|----------------------------------------|--------------------------|-------------------------------------------------------------------------------------------------------------