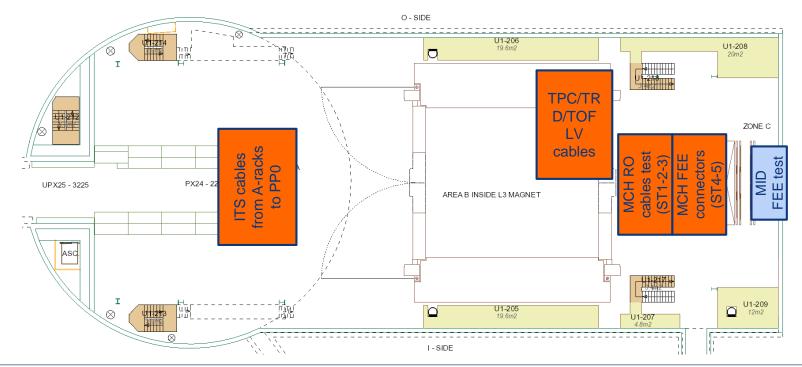

# Copper cables (EN-EA)

|                     |    | 2019                                   |                          |                                                                                                                 |                                     |                                | 2020                             |                  |
|---------------------|----|----------------------------------------|--------------------------|-----------------------------------------------------------------------------------------------------------------|-------------------------------------|--------------------------------|----------------------------------|------------------|
| Begin date End date |    | ly August                              | September                | October                                                                                                         | November                            | December                       | January                          | Febri            |
| /7/19 4/7/19        | 4  | FIT bunker to C-side cables (42)       |                          |                                                                                                                 |                                     |                                |                                  |                  |
| /7/19 5/7/19        | 1  | -CPV cables from CTP to CPV (53)       |                          |                                                                                                                 |                                     |                                |                                  |                  |
| /7/19 11/7/19       | 4  | MCH RO connectors (C-side racks)       |                          |                                                                                                                 |                                     |                                |                                  |                  |
| 2/7/19 17/7/19      | 4  | MCHRO connectors (ST1-2-3)             |                          |                                                                                                                 |                                     |                                |                                  | _                |
| 8/7/19 19/7/19      | 2  | MCH FEE connectors (C-side rac         | (c)                      |                                                                                                                 |                                     |                                |                                  | _                |
| 2/7/19 25/7/19      | 4  | MCH FEE connectors (ST4-               |                          |                                                                                                                 |                                     |                                |                                  |                  |
| 2/7/19 25/7/19      | 4  | MCH RO cables test (ST1-               |                          |                                                                                                                 |                                     |                                |                                  |                  |
| 6/7/19 31/7/19      | 4  | MCH RO connectors                      |                          |                                                                                                                 |                                     |                                |                                  |                  |
| /8/19 2/8/19        | 2  | MCH RO cables te                       |                          |                                                                                                                 |                                     |                                |                                  |                  |
| 1/7/19 2/8/19       | 3  |                                        | -racks, cables from CR4) |                                                                                                                 |                                     |                                |                                  | _                |
| 4/7/19 13/9/19      | 38 |                                        |                          | bles from racks to PPO (468-4                                                                                   | 487. 489-508)                       |                                |                                  |                  |
| /8/19 30/8/19       | 20 |                                        | August holidays          |                                                                                                                 |                                     |                                |                                  | _                |
| /9/19 4/9/19        | 3  |                                        | Open low-beta            | - no access A-side                                                                                              |                                     |                                |                                  | _                |
| 6/9/19 17/9/19      | 2  |                                        |                          | FT cables from A15 to PP0 (2                                                                                    | 7-30 1)                             |                                |                                  | _                |
| 8/9/19 19/9/19      | 2  |                                        |                          | CPV cables from A17 to CPV                                                                                      |                                     |                                |                                  | _                |
| 6/9/19 18/9/19      | 3  |                                        |                          | AFT connectors (A-side racks                                                                                    |                                     |                                |                                  |                  |
| 9/9/19 19/9/19      | 1  |                                        |                          | MFT connectors (A-side rack                                                                                     |                                     |                                |                                  |                  |
| 9/9/19 19/9/19      | 1  |                                        |                          | MFT cables test (cables from                                                                                    |                                     |                                |                                  |                  |
| 8/9/19 20/9/19      | 3  |                                        |                          | Close low-beta - no access                                                                                      | A-side                              |                                |                                  | _                |
| 3/9/19 23/9/19      | 1  |                                        |                          | h MFT connectors (rack 124                                                                                      |                                     |                                |                                  |                  |
| 4/9/19 24/9/19      | 1  |                                        |                          | MFT connectors (C-side                                                                                          |                                     |                                |                                  | _                |
| 5/9/19 30/9/19      | 4  |                                        |                          |                                                                                                                 | cables from CR4 and C-side)         |                                |                                  | _                |
| 0/9/19 2/10/19      | 3  |                                        |                          |                                                                                                                 | rs (cables from C-side racks)       |                                |                                  |                  |
| /10/19 8/10/19      | 4  |                                        |                          |                                                                                                                 | nnectors (detector)                 |                                |                                  | _                |
| 10/19 14/10/        | 4  |                                        |                          |                                                                                                                 | -C connectors (C-side racks)        |                                |                                  |                  |
| 10/19 11/10/        | 3  |                                        |                          |                                                                                                                 | bles test (cables between CR4 and   | C-side)                        |                                  |                  |
| 5/10/19 17/10/      | 3  |                                        |                          |                                                                                                                 | FIT cables test (cables from C-side |                                |                                  |                  |
| 5/10/19 16/10/      | 2  |                                        |                          |                                                                                                                 | CPV connectors (A-17 rack)          | -/                             |                                  |                  |
| 7/10/19 17/10/      | 1  |                                        |                          |                                                                                                                 | CPV connectors (C-25 rack)          |                                |                                  |                  |
| 8/10/1921/10/       | 2  |                                        |                          |                                                                                                                 | h CPV connectors (detector)         |                                |                                  | _                |
| 2/10/1922/10/       | 1  |                                        |                          |                                                                                                                 | CPV cables test                     |                                |                                  | _                |
| 1/11/1919/11/       | 7  |                                        |                          |                                                                                                                 |                                     | TPC connectors (PP0, cables fr | om (R4)                          |                  |
| 0/11/1921/11/       | 2  |                                        |                          |                                                                                                                 |                                     | TPC cables test (PPO, cables   |                                  | _                |
| 0/11/193/12/19      | 10 |                                        |                          |                                                                                                                 | <b>r</b>                            |                                | PPO, cables from A-side racks)   | _                |
| 12/19 13/12/        | 8  |                                        |                          |                                                                                                                 |                                     | *                              | bles test (PPO, cables from A-si | ide racks to PPC |
| /12/19 5/12/19      | 2  |                                        |                          |                                                                                                                 |                                     |                                | rs (PPO, cables from A-side rack |                  |
| 12/19 10/12/        | 3  |                                        |                          |                                                                                                                 |                                     |                                | es test (PPO, cables from A-side |                  |
| /12/19 9/12/19      | 2  |                                        |                          |                                                                                                                 |                                     |                                | ctors (PPO, cables from CR4)     |                  |
| 0/12/19 11/12/      | 2  |                                        |                          |                                                                                                                 |                                     |                                | es test (PPO, cables from CR4 to | PP0)             |
| 3/12/193/1/20       | 10 |                                        |                          |                                                                                                                 |                                     |                                | Xmas break                       |                  |
| 8/3/19 12/7/19      | 85 | Replace TRC/TRD/TOF 300mm2 LV cab      | es (back-frame) (I-side) |                                                                                                                 |                                     |                                | Minas break                      |                  |
| 5/7/19 18/10/       |    | replace in c/ inc/ for scotting LV cab | co (ouck-frame) (r-side) | the second se | Replace TPC/TRD/TOF 300mm2 L        | V cables (back_frame) (Oide    |                                  | _                |