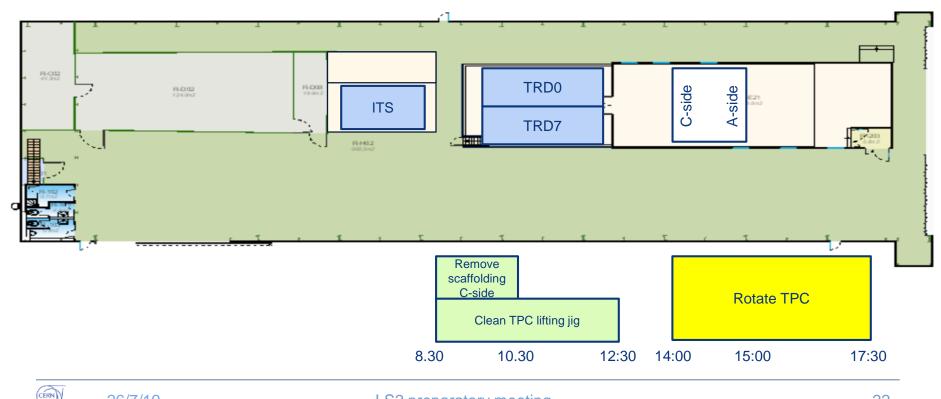

### UX25 activities w31 – Fri 2 Aug 2019

STOP flammable gas for MTR

:ÉRN

26/7/19

ALTEAD: removal TRD blocks  $\rightarrow$  no access UX24 A-side (PM)

ALTEAD: evacuate blocks from SX2 (Merlot)

### SXL2 activities w31 – Thu 1 Aug 2019

ALTEAD + TRD: insert TRD0 into rotator (AM)

boxes. Align with laser