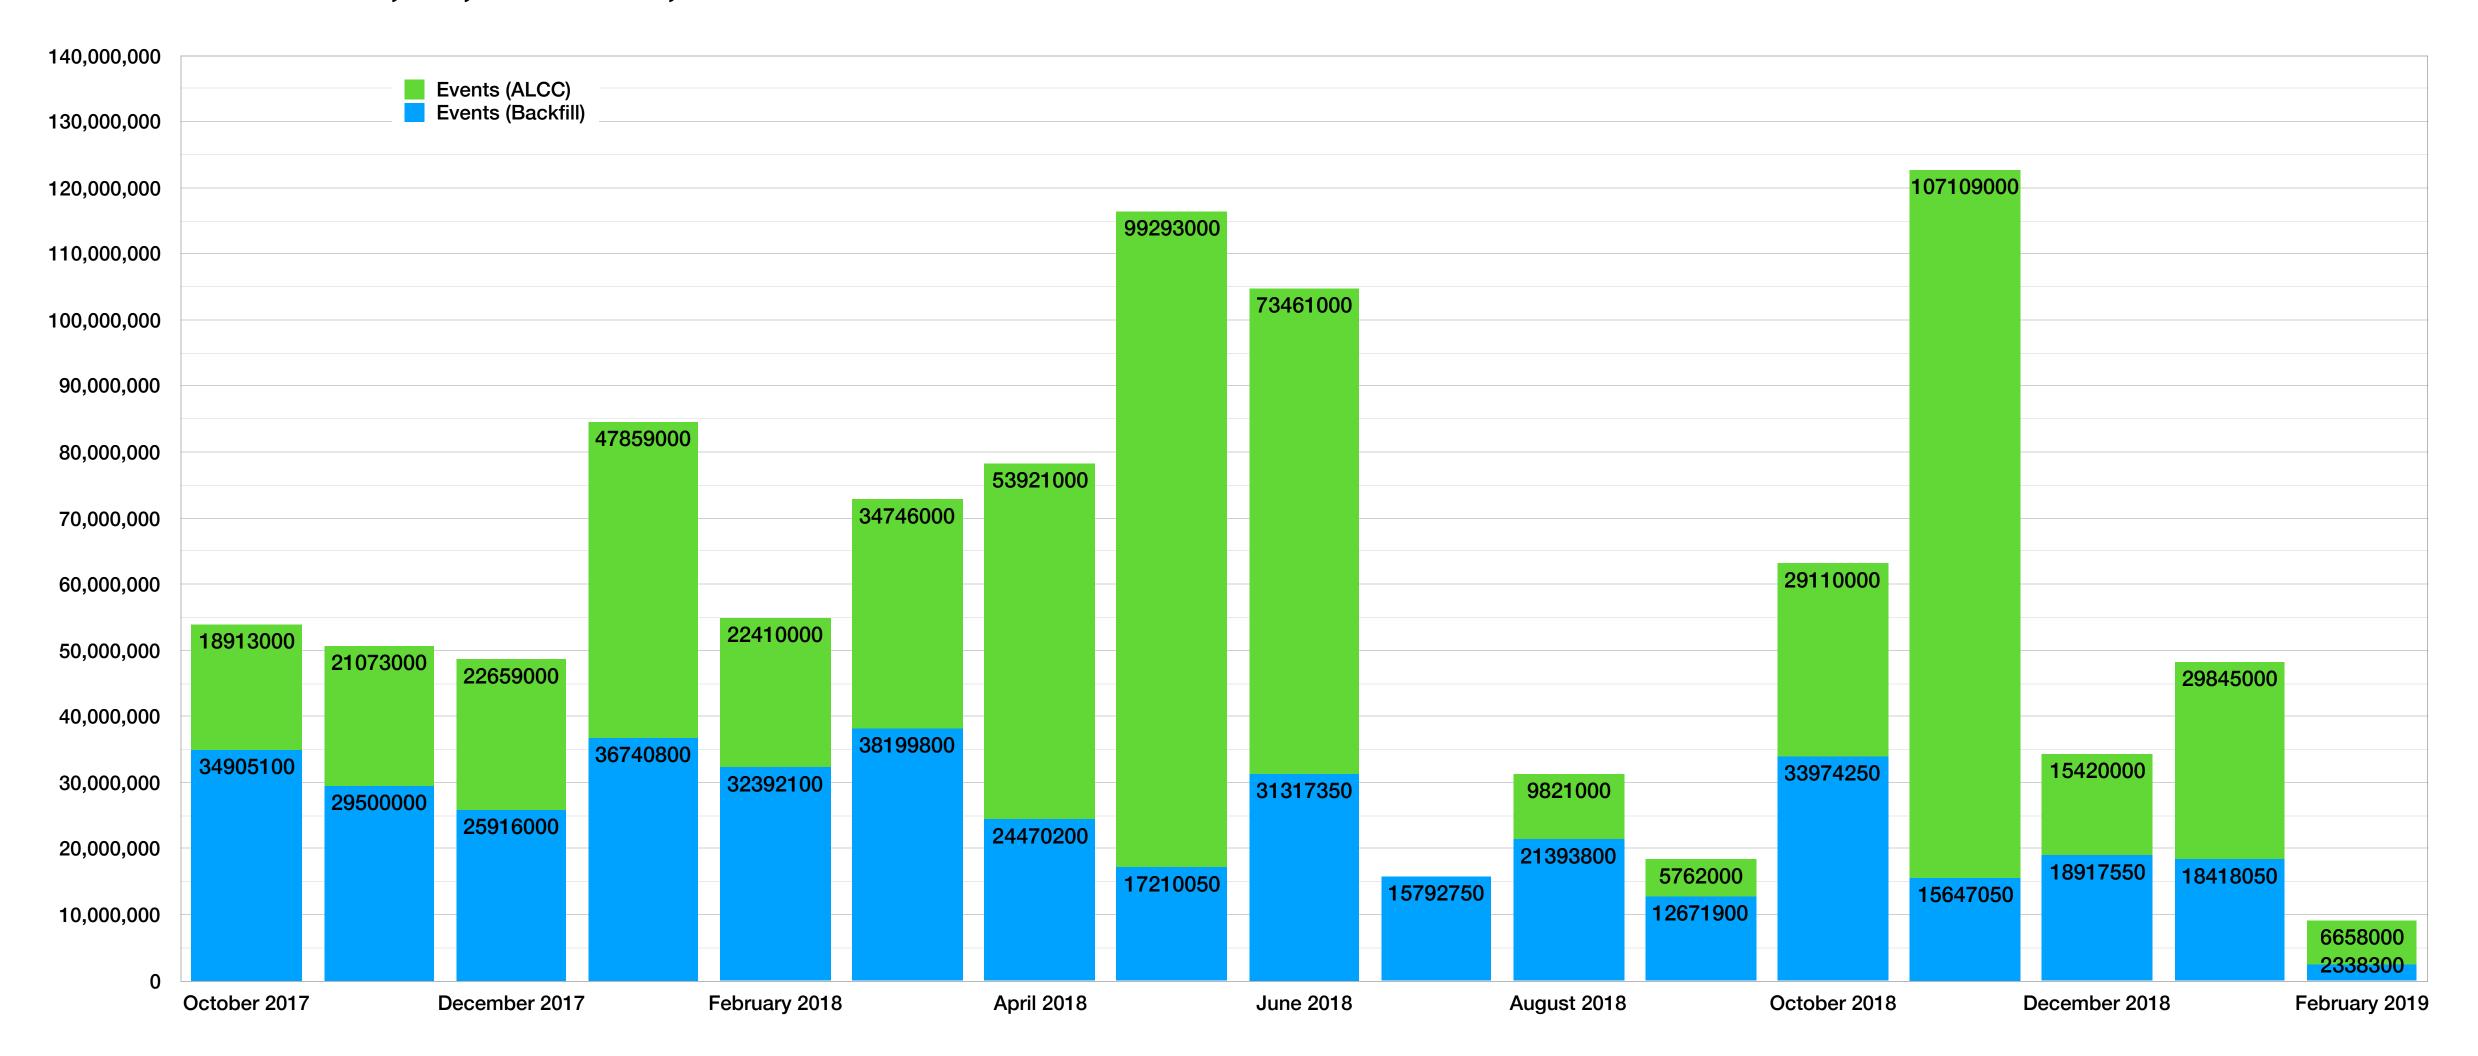

## ATLAS production @ OLCF. January, 2019

- ~48,2M of events were delivered in January.
  - 18,4M "backfill" 29,8M ALCC.
- ~9M of events in February
  - "Backfill": ~2,3M, ALCC: ~6,7M