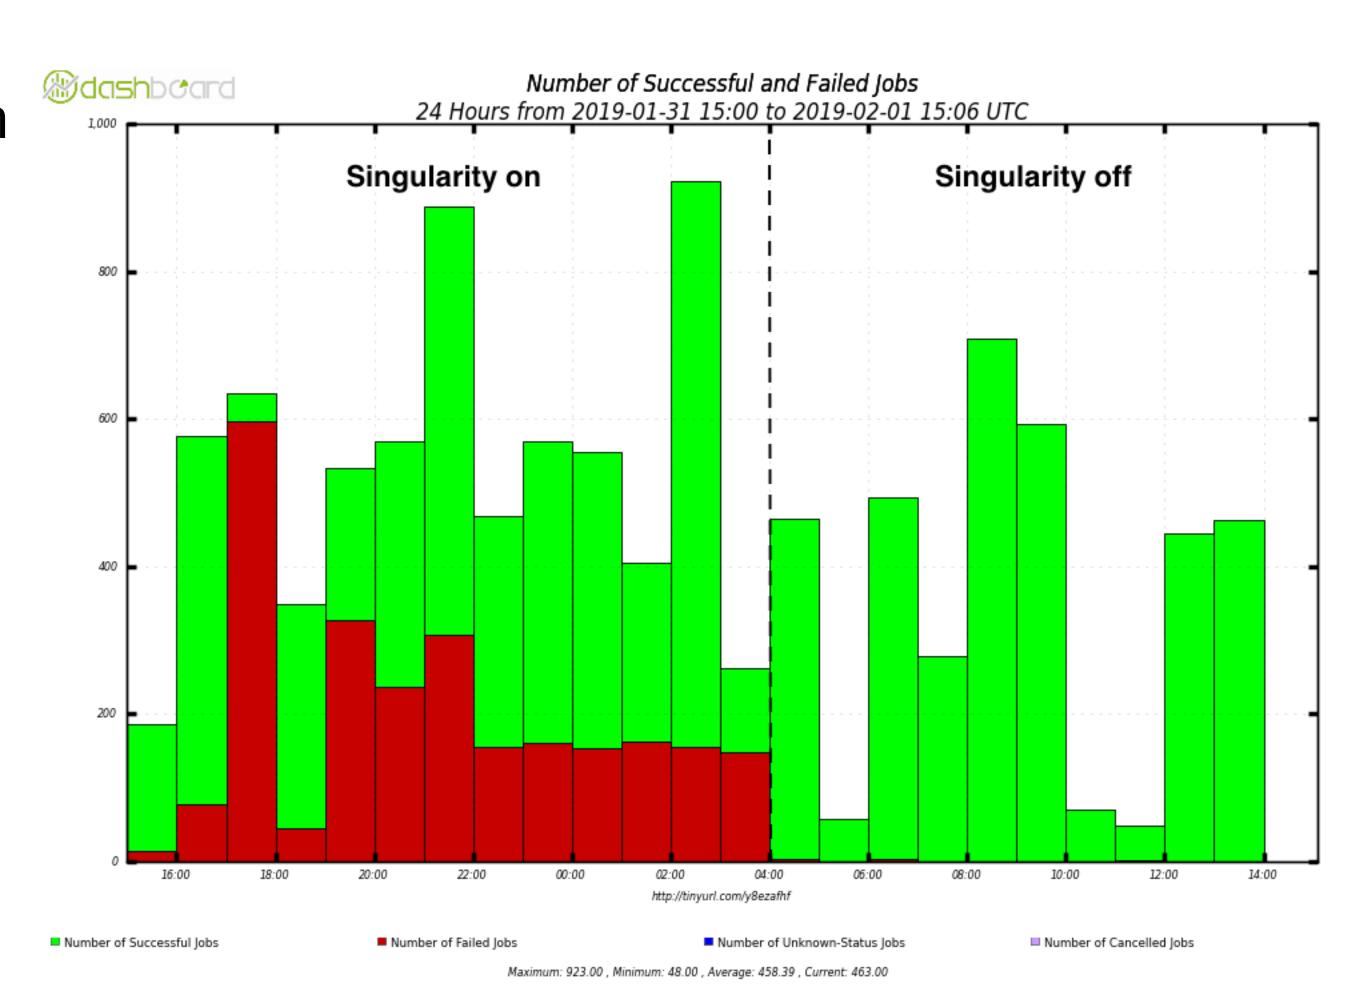

## Containers for ATLAS Production. Issues

- Using of Singularity with ATLAS payloads on production scale significantly increased the number of failures. Failures were caused crashes of nodes with "kernel panic". Failures depends from usage of Singularity.
- Singularity was turned off for production for the moment
- We have no enough information about what was the reason for failures: not enough debug information
- Pilot was tuned to keep part of logs on Lustre
- Test during a limited period of time (few hours) was approved by OLCF support and will be performed tomorrow morning