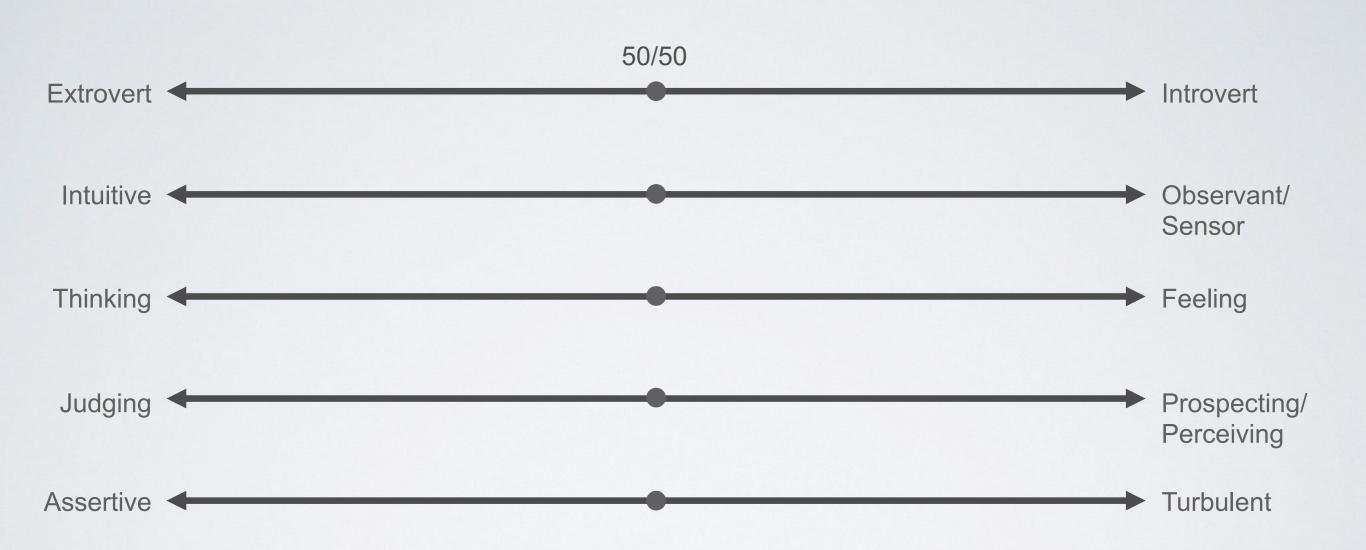

## 16 PERSONALITIES

Complete the self test <u>here</u> (20 mins)

Fill in the team template

Discuss the results

#### My personality type: ENFJ-A (Protagonist)

#### Static

- people change, situations change

Only illustrative many other tests exist

Good starting point for discussion

Complete the self test <u>here</u> (20 mins)

Fill in the team template

Discuss the results

I am... organized/unorganized
I feel... comfortable/uncomfortable in social situations
I need... social interactions/time to my self to re-energize
I like to work... in groups/by myself
I like/dislike presenting in front of a crowd
I like/dislike taking care of deadlines