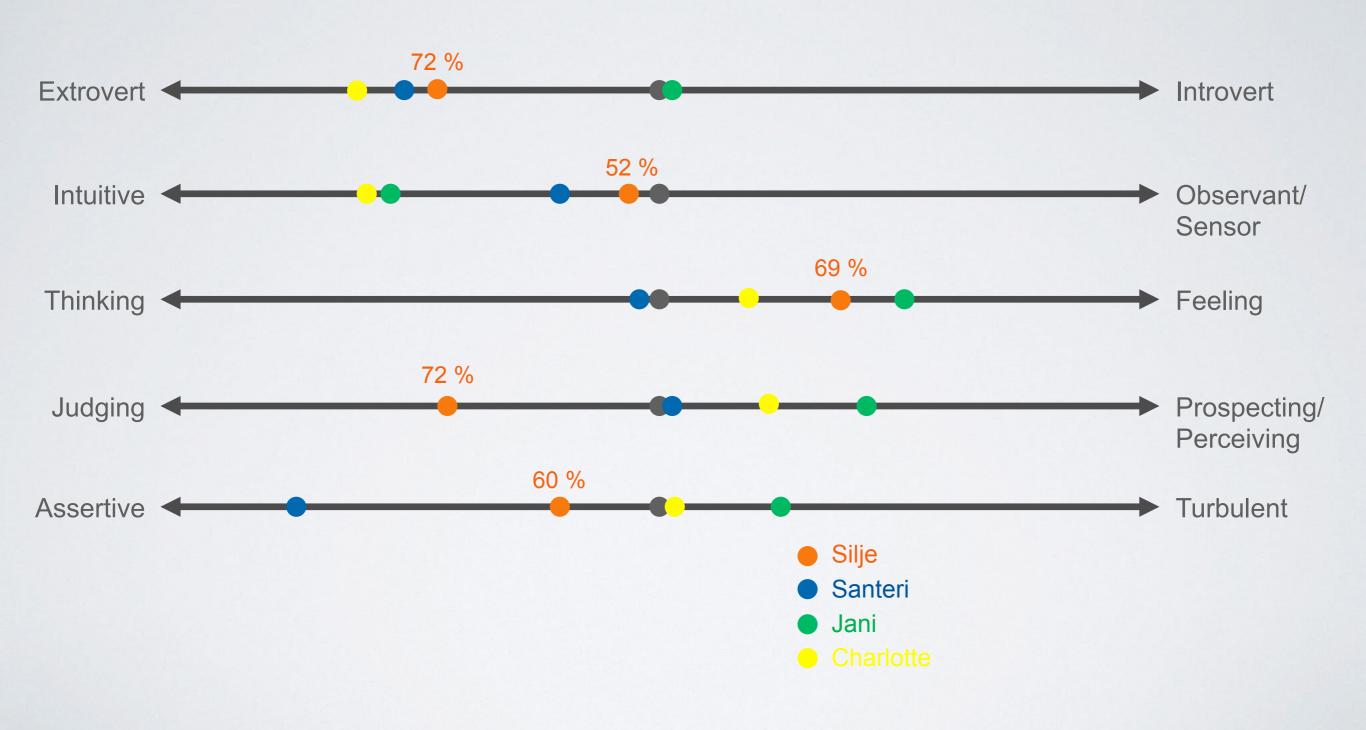

#### My personality type: ENFJ-A (Protagonist)

I am... organized/unorganized
I feel... comfortable/uncomfortable in social situations
I need... social interactions/time to my self to re-energize
I like to work... in groups/by myself
I like/dislike presenting in front of a crowd
I like/dislike taking care of deadlines