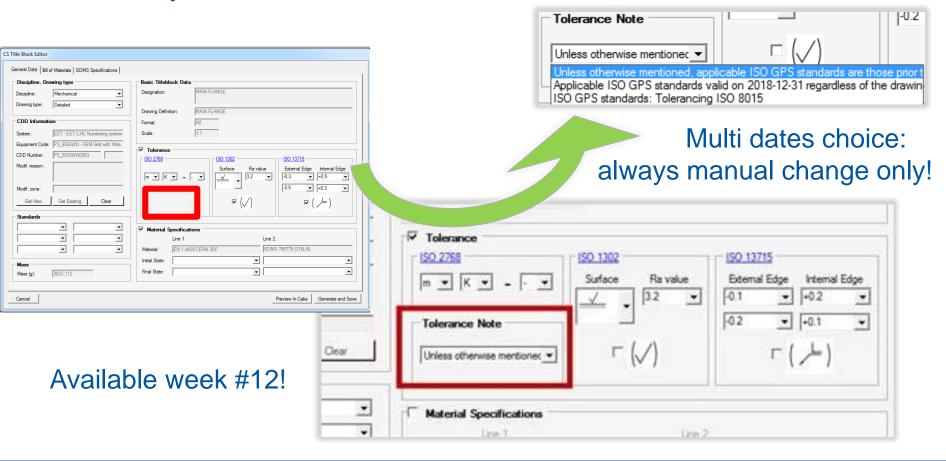

# ISO GPS norms

What you will have to do in Catia V5

#### New title block

- "Where used "status:
  - Technical specification given to EN/ACE/CAE
  - But some issues to display info on drawings (Catia and also .pdf) at the moment
  - A temporary solution will be deployed week #12 in CDD with a new button to access a « Where used list»