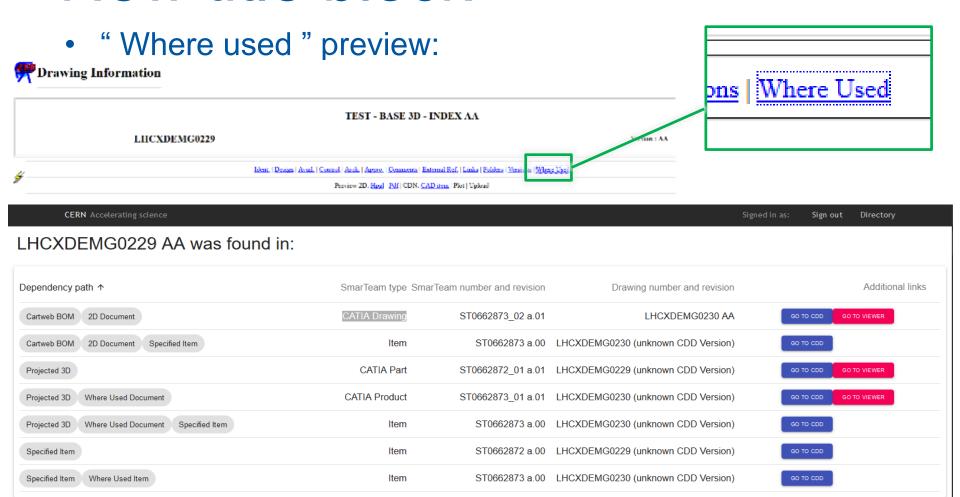

#### New title block

- "Where used "status:
  - Technical specification given to EN/ACE/CAE
  - But some issues to display info on drawings (Catia and also .pdf) at the moment
  - A temporary solution will be deployed week #12 in CDD with a new button to access a « Where used list»

#### New title block

14/03/2019 EDMS: 2112416 7