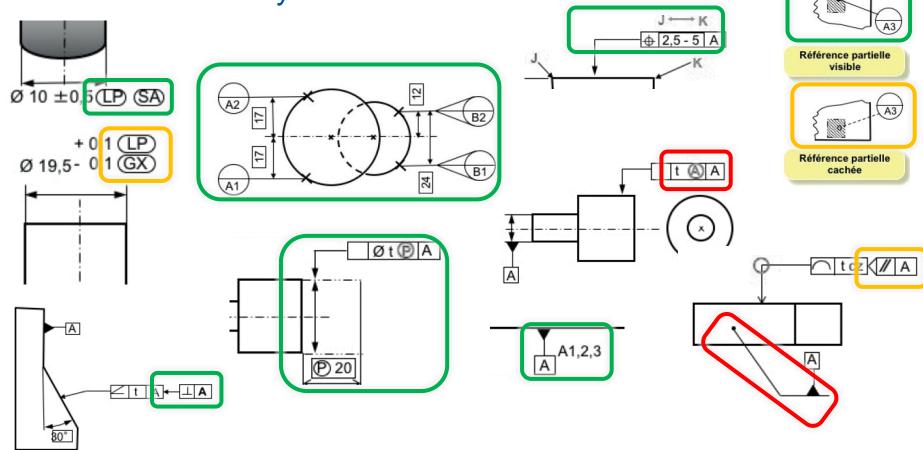

S 2112416

- ISO GPS norms: a huge step forward
- New title block: "Where used"
- GrACQ objectives for 2019





### ISO GPS norms status

• Finally, the last norms have arrived! (A target since a long time...)



- Training sessions started
- ➤ Now norms prior to 2018-12-31 strongly recommended!
- When do we start using these norms?

14/03/2019

Since a long time...

NOTE: UNLESS OTHERWISE MENTIONED, APPLICABLE ISO GPS STANDARDS ARE THOSE PRIOR TO 2010-08-01 REGARDLESS OF THE DRAWING DATE

Asap! Online subscriptions to training sessions already opened in the learning hub:
<u>Link here!</u>

! No more excuses not to move forward, ask your responsible !



EDMS: 2112416



# ISO GPS norms

What you will have to do in Catia V5







### ISO GPS norms

What is already available in Catia V5







#### New title block

- "Where used "status:
  - Technical specification given to EN/ACE/CAE
  - But some issues to display info on drawings (Catia and also .pdf) at the moment
  - A temporary solution will be deployed week #12 in CDD with a new button to access a « Where used list»





#### New title block





14/03/2019 EDMS: 2112416 7



# GrACQ 2019 objectives

- ISO GPS norms: ! Insure the normative transition!
  - Promote them, Improve training content gradually, and Assist you for their application!
  - Implement regular «office tours» to exchange on drawing examples + Forum interventions
  - Collect and share CERN use cases
  - Creation of an ISO GPS standards list (for 2018-12-31)
  - ➤ Update the most important GrACQ document: "Règles pratiques d'exécution et de contrôle