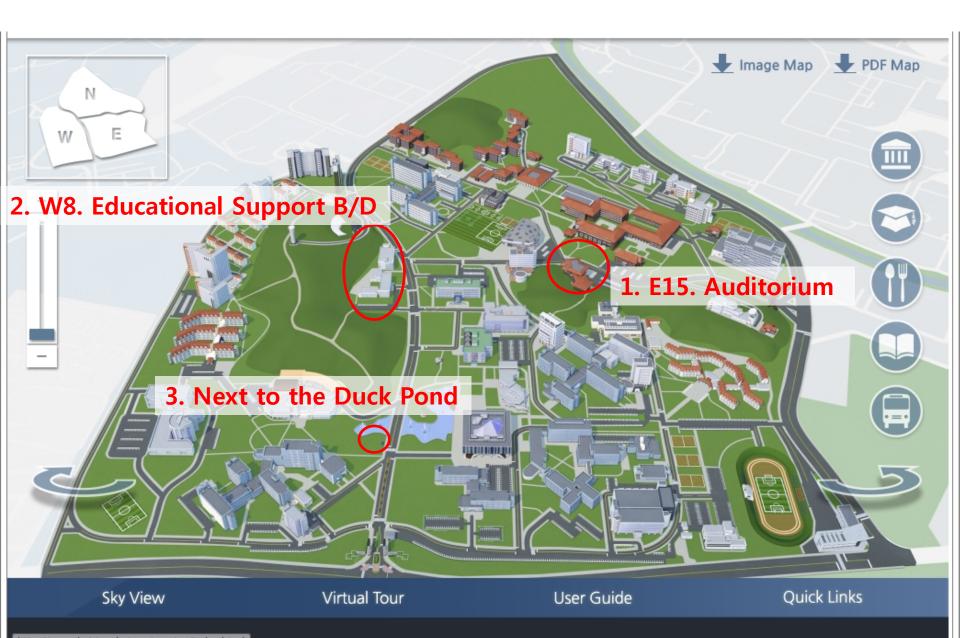

## **Boarding Location (Main Campus)**

## Roundtrip Shuttle Between Campuses

- http://www.kaist.ac.kr/html/en/kaist/kaist\_010701.html
- Operating Route (roundtrip): Main campus Munji Campus Hwaam Dormitory
- Boarding location:
  - Main Campus (E15 Auditorium, W8 Educational Support B/D, next to the duck pond)
  - Munji Campus (In front of the main building)
  - Hwaam Dormitory (Entrance)
- Vehicle: Bus
- Operating Company: Koreana Travel (Co.)
- Operating Info: operates 27 times a day during the week, 13 times on weekends and holidays.
- Operates from 07:40- 03:40 the following day.