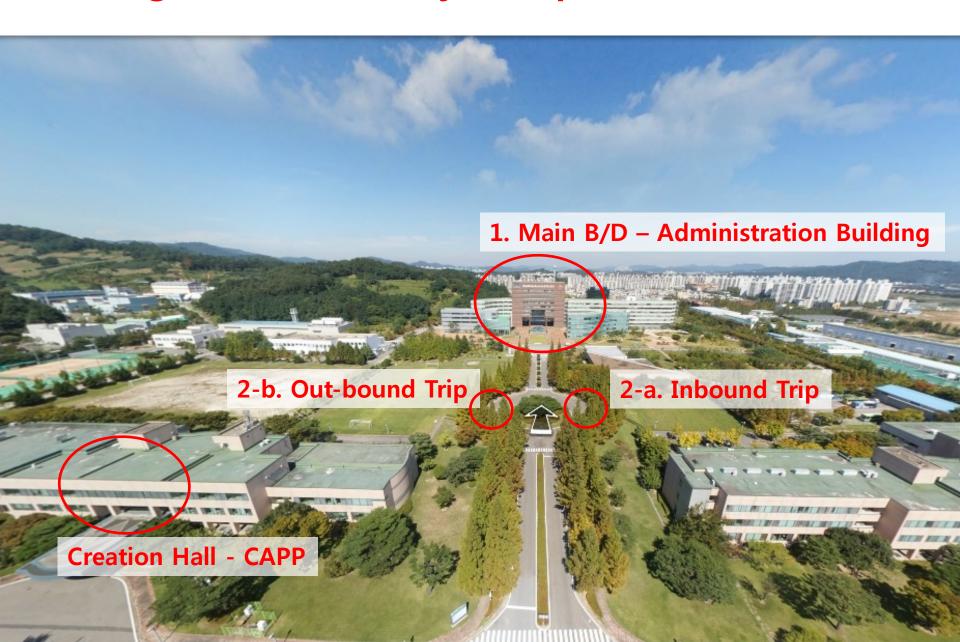

## **Boarding Location (Munji Campus)**

본교 - 문지 - 화암 구간 셔틀운행 시간표 (주중) (Main Campus - Munj Campus - Hwa-am Dormitory) Shuttle Bus Schedule(During Weekdays)

| 횟수 | 문지출발<br>Departure<br>from<br>Munj<br>Campus | 화암도착<br>Arrival in<br>Hwa-am<br>Dorms | 화암출발<br>Departure<br>from<br>Hwa-am<br>Dorms | 문지도착<br>Arrival in<br>Munj<br>Campus | 문지출발<br>Departure<br>from<br>Munj<br>Campus | 로덴<br>하우스앞<br>In front<br>of the<br>Rothen<br>Haus | 본교도착<br>Arrival in<br>Main<br>Campus | 본교출발<br>Departure<br>from<br>Main<br>Campus | 교수<br>아파트앞<br>In front<br>of the<br>faculty<br>apartment | 문지도착<br>Amival in<br>Munj<br>Campus | 문지출발<br>Departure<br>from<br>Munj<br>Campus | 화암도착<br>Arrival in<br>Hwa-am<br>Dorms | 화암출<br>발<br>Departur<br>e from<br>Hwa-am<br>Dorms | 문지도착<br>Arrival in<br>Munj<br>Campus | 배차간격<br>Car<br>allocation<br>interval<br>(minute) | 비고             |
|----|---------------------------------------------|---------------------------------------|----------------------------------------------|--------------------------------------|---------------------------------------------|----------------------------------------------------|--------------------------------------|---------------------------------------------|----------------------------------------------------------|-------------------------------------|---------------------------------------------|---------------------------------------|---------------------------------------------------|--------------------------------------|---------------------------------------------------|----------------|
| 1  | 7:10                                        | 7:20                                  | 7:20                                         | 7:30                                 | 7:30                                        | 7:34                                               | 7:50                                 | 7:50                                        | 8:05                                                     | 8:10                                |                                             |                                       |                                                   |                                      | 30                                                | KOREANA<br>BUS |
| 2  | 7:40                                        | 7:50                                  | 7:50                                         | 8:00                                 | 8:00                                        | 8:04                                               | 8:20                                 | 8:20                                        | 8:35                                                     | 8:40                                |                                             |                                       |                                                   |                                      | 30                                                |                |
| 3  | 8:10                                        | 8:20                                  | 8:20                                         | 8:30                                 | 8:30                                        | 8:34                                               | 8:50                                 | 8:50                                        | 9:05                                                     | 9:10                                |                                             |                                       |                                                   |                                      | 30                                                | , M            |
| 4  | 8:40                                        | 8:50                                  | 8:50                                         | 9:00                                 | 9:00                                        | 9:04                                               | 9:20                                 | 9:20                                        | 9:35                                                     | 9:40                                |                                             |                                       |                                                   |                                      | 30                                                | .09            |
| 5  | 9:20                                        | 9:30                                  | 9:30                                         | 9:40                                 | 9:40                                        | 9:44                                               | 10:00                                | 10:00                                       | 10:15                                                    | 10:20                               | 10:20                                       | 10:30                                 | 10:30                                             | 10:40                                | 30                                                | <i>b</i> *     |
| 6  | 9:50                                        | 10:00                                 | 10:00                                        | 10:10                                | 10:10                                       | 10:14                                              | 10:30                                | 10:30                                       | 10:45                                                    | 10:50                               | 10:50                                       | 11:00                                 | 11:00                                             | 11:10                                | 30                                                | .09            |
| 7  | 10:20                                       | 10:30                                 | 10:30                                        | 10:40                                | 10:40                                       | 10:44                                              | 11:00                                | 11:00                                       | 11:15                                                    | 11:20                               | 11:20                                       | 11:30                                 | 11:30                                             | 11:40                                | 30                                                |                |
| 8  | 10:50                                       | 11:00                                 | 11:00                                        | 11:10                                | 11:10                                       | 11:14                                              | 11:30                                | 11:30                                       | 11:45                                                    | 11:50                               | 11:50                                       | 12:00                                 | 12:00                                             | 12:10                                | 60                                                | #              |
| 9  | 11:50                                       | 12:00                                 | 12:00                                        | 12:10                                | 12:10                                       | 12:14                                              | 12:30                                | 13:00                                       | 13:15                                                    | 13:20                               | 13:20                                       | 13:30                                 | 13:30                                             | 13:40                                | 90                                                | KAIST<br>BUS   |
| 10 | 13:20                                       | 13:30                                 | 13:30                                        | 13:40                                | 13:40                                       | 13:44                                              | 14:00                                | 14:00                                       | 14:15                                                    | 14:20                               | 14:20                                       | 14:30                                 | 14:30                                             | 14:40                                | 60                                                |                |
| 11 | 14:20                                       | 14:30                                 | 14:30                                        | 14:40                                | 14:40                                       | 14:44                                              | 15:00                                | 15:00                                       | 15:15                                                    | 15:20                               | 15:20                                       | 15:30                                 | 15:30                                             | 15:40                                | 60                                                | <i>I</i> *     |
| 12 | 15:20                                       | 15:30                                 | 15:30                                        | 15:40                                | 15:40                                       | 15:44                                              | 16:00                                | 16:00                                       | 16:15                                                    | 16:20                               | 16:20                                       | 16:30                                 | 16:30                                             | 16:40                                | 60                                                | , M            |
| 13 | 16:20                                       | 16:30                                 | 16:30                                        | 16:40                                | 16:40                                       | 16:44                                              | 17:00                                | 17:00                                       | 17:15                                                    | 17:20                               | 17:20                                       | 17:30                                 | 17:30                                             | 17:40                                | 60                                                | KOREANA<br>BUS |
| 14 | 16:50                                       | 17:00                                 | 17:00                                        | 17:10                                | 17:10                                       | 17:14                                              | 17:30                                | 17:30                                       | 17:45                                                    | 17:50                               | 17:50                                       | 18:00                                 | 18:00                                             | 18:10                                | 30                                                | .00            |
| 15 |                                             |                                       |                                              |                                      | 17:40                                       | 17:44                                              | 18:00                                | 18:00                                       | 18:15                                                    | 18:20                               | 18:20                                       | 18:30                                 | 18:30                                             | 18:40                                | 30                                                | .09            |
| 16 |                                             |                                       |                                              |                                      | 18:10                                       | 18:14                                              | 18:30                                | 18:30                                       | 18:45                                                    | 18:50                               | 18:50                                       | 19:00                                 | 19:00                                             | 19:10                                | 30                                                |                |
| 17 |                                             | -                                     |                                              |                                      | 18:40                                       | 18:44                                              | 19:00                                | 19:00                                       | 19:15                                                    | 19:20                               | 19:20                                       | 19:30                                 | 19:30                                             | 19:40                                | 30                                                | .09            |
| 18 |                                             |                                       |                                              |                                      | 19:10                                       | 19:14                                              | 19:30                                | 19:30                                       | 19:45                                                    | 19:50                               | 19:50                                       | 20:00                                 | 20:00                                             | 20:10                                | 30                                                | .01            |
| 19 |                                             |                                       |                                              |                                      | 19:40                                       | 19:44                                              | 20:00                                | 20:00                                       | 20:15                                                    | 20:20                               | 20:20                                       | 20:30                                 | 20:30                                             | 20:40                                | 30                                                | .09            |
| 20 |                                             |                                       |                                              |                                      | 20:40                                       | 20:44                                              | 21:00                                | 21:00                                       | 21:15                                                    | 21:20                               | 21:20                                       | 21:30                                 | 21:30                                             | 21:40                                | 60                                                |                |
| 21 |                                             |                                       |                                              |                                      | 21:10                                       | 21:14                                              | 21:30                                | 21:30                                       | 21:45                                                    | 21:50                               | 21:50                                       | 22:00                                 | 22:00                                             | 22:10                                | 30                                                |                |
| 22 |                                             |                                       |                                              |                                      | 21:40                                       | 21:44                                              | 22:00                                | 22:00                                       | 22:15                                                    | 22:20                               | 22:20                                       | 22:30                                 | 22:30                                             | 22:40                                | 60                                                | .09            |
| 23 |                                             |                                       |                                              |                                      | 22:40                                       | 22:44                                              | 23:00                                | 23:00                                       | 23:15                                                    | 23:20                               | 23:20                                       | 23:30                                 | 23:30                                             | 23:40                                | 60                                                | .09            |
| 24 |                                             |                                       |                                              |                                      | 23:40                                       | 23:44                                              | 0:00                                 | 0:00                                        | 0:15                                                     | 0:20                                | 0:20                                        | 0:30                                  | 0:30                                              | 0:40                                 | 60                                                | .09            |
| 25 |                                             |                                       |                                              |                                      | 0:40                                        | 0:44                                               | 1:00                                 | 1:00                                        | 1:15                                                     | 1:20                                | 1:20                                        | 1:30                                  | 1:30                                              | 1:40                                 | 60                                                | , N            |
| 26 |                                             |                                       |                                              |                                      | 1:40                                        | 1:44                                               | 2:00                                 | 2:00                                        | 2:15                                                     | 2:20                                | 2:20                                        | 2:30                                  | 2:30                                              | 2:40                                 | 60                                                | <i>N</i>       |
| 27 |                                             |                                       |                                              |                                      | 2:40                                        | 2:44                                               | 3:00                                 | 3:00                                        | 3:15                                                     | 3:20                                | 3:20                                        | 3:30                                  | 3:30                                              | 3:40                                 | 60                                                | N              |
|    | 계 : 27호                                     | 킥                                     |                                              |                                      |                                             |                                                    |                                      |                                             |                                                          |                                     |                                             |                                       |                                                   |                                      |                                                   |                |