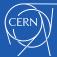

#### Staff members

Coefficient C (based on the basic salary)

#### Staff members

Reference salary =  $8'876 \times 1.2415 = 11'020 \text{ CHF}$ 

**Fellows** 

(junior or senior)

6'034 CHF