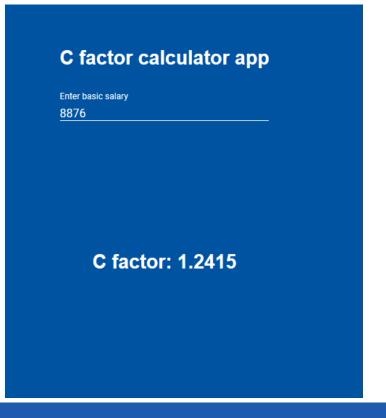

#### Staff members

Coefficient C (based on the basic salary)

#### Staff members

Reference salary =  $8'876 \times 1.2415 = 11'020 \text{ CHF}$ 

**Fellows** 

(junior or senior)

6'034 CHF