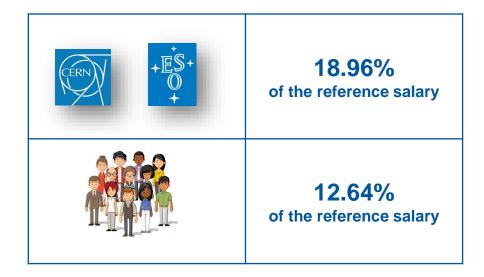

-------------|------------|--------|----------|-----------|--|
|                   | TRAIT. DE BASE     |            |        | 8 876,00 |           |  |
|                   | REMUNERATION BRUTE |            | 1 1973 | 8 876,00 |           |  |
|                   | CONTRIB. PENSION   | 11 020,00  | 12,640 |          | 1 393,00  |  |
|                   | CONTR. ASS.MALADIE | 8 876,00   | 4,860  |          | 431,00    |  |

Traitement net\*

CHF

7 052,00

8 876,00

1 824,00



### Who for?

#### What for?









**Fellow** 



CERN
PENSION
FUND













#### Resources

Monthly contributions from



Monthly contributions from the



• Income from the investment of assets



Transfers from other schemes



# **Monthly Contributions**

#### Members who joined the Fund since 01.01.12:





#### **Transfers from Other Schemes**

• Who: worldwide private pension schemes

(if they agree)

• **How:** bank transfers

• Purpose: - higher benefits

- entitlement to pension



# **BENEFITS**







### **Benefits**

# Benefits are paid in Swiss francs in Switzerland



### **Retirement Pension**





#### **Retirement Pension**

Members who joined the Fund on or after 01.01.12 with at least 5 years of service:

- the official retirement age is 67
- pensions are calculated on the basis of 1.85% of the average of the last 3 years' reference salary\* per year of membership (maximum 37 years and 10 months)

<sup>\*</sup> Based on the salary scale at the end of the contract



# **Disability Pension**



- Paid to a member whose disability is recognised by the Organization
- Equal to