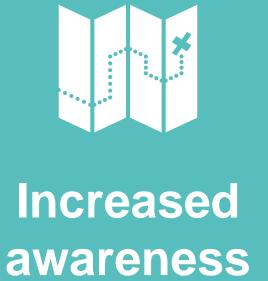

### IDCN event at IATA "Sharpen your job searching technique with tips from Recruiting Experts"