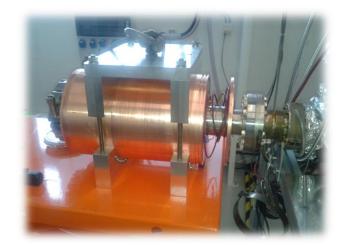

## Follow up

- Vacuum chambers Production
  - □ 62 Vacuum chambers completed
    - Leak detection on April
    - Cleaning @ CERN on May
    - Acceptance test for 7 chambers on May
    - Store on June

A.SINTUREL - TE/VSC-BVO