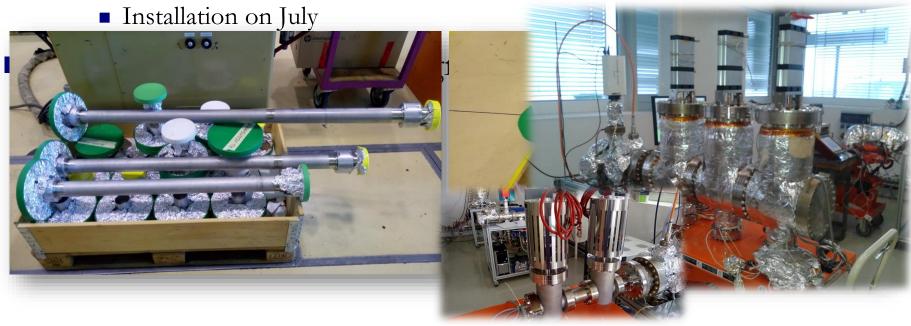

## Follow the installation planning

|                                 | -      | -       |              |              |        |
|---------------------------------|--------|---------|--------------|--------------|--------|
| A Vacuum work                   |        | 62 days | Mon 22/07/19 | Tue 15/10/19 |        |
| Vac sector 3-4 (ATRAP2 + ALPHA) | TE-VSC | 26 days | Mon 22/07/19 | Mon 26/08/19 | TE-VSC |
| Vac sector 1-3 (LNE01 + ATRAP1) | TE-VSC | 23 days | Thu 01/08/19 | Mon 02/09/19 | TE-VSC |
| Vac sector 1-2 (LNE01-LNE02)    | TE-VSC | 22 days | Fri 09/08/19 | Mon 09/09/19 | TE-VSC |
| Vac sector 0-1 (LNE00-LNE01)    | TE-VSC | 30 days | Thu 15/08/19 | Wed 25/09/19 | TE-VSC |
| Vac sector 7 (BASE)             | TE-VSC | 26 days | Fri 23/08/19 | Fri 27/09/19 | TE-VSC |
| Vac sector 6-5 (LNE06)          | TE-VSC | 32 days | Thu 29/08/19 | Fri 11/10/19 | TE-VSC |
| Vac sector 5 (LNE05)            | TE-VSC | 28 days | Fri 06/09/19 | Tue 15/10/19 | TE-VSC |
|                                 |        |         |              |              |        |

Acceptance tests to continue before & during installation

A.SINTUREL - TE/VSC-BVO