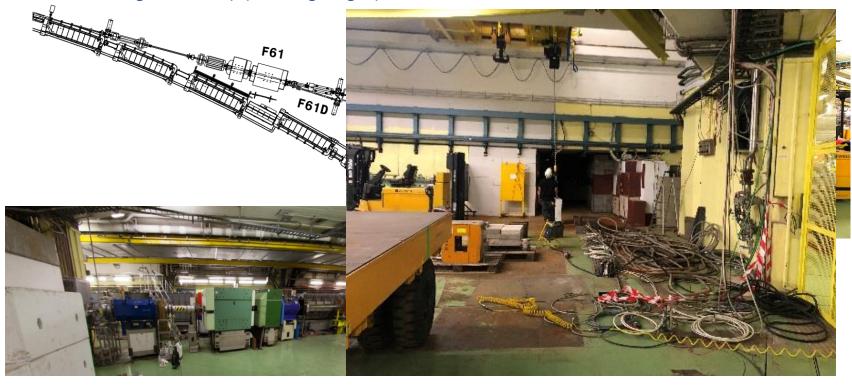

## Status b.352

- F61, extraction beam line
  - All equipments and instrumentations were removed
  - Relocation of shielding, done
  - Almost all magnets were removed, M100&M200 planned for end of may
  - Dismantling of water pipes on going by EN-CV