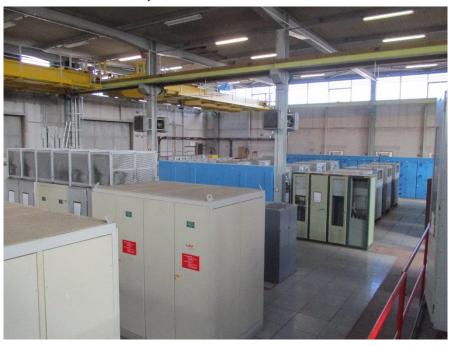

East Hall under construction - 1962

# East Area Renovation Project #28 Feedbacks from worksites & coordination meetings

Aboubakr Ebn Rahmoun / EN-EA, 10-05-2019







#### **Activities overview**







## Status b.251

#### September 2018



#### Actual



- Next step
  - Removing some parts of metallic structure
  - Dismantling of cable tray by EN-EL, in July

Courtesy to G. Dogru





## Status b.352

- F61, extraction beam line
  - All equipments and instrumentations were removed
  - Relocation of shielding, done
  - Almost all magnets were removed, M100&M200 planned for end of may
  - Dismantling of water pipes on going by EN-CV







## Status b.157

- B.157
  - Dismantling
    - Concrete roof (primary area),
      - · Ongoing some part of iron blocks are removed
  - Storage blocks and magnets @157
    - ground load validation on pending from HSE & SMB
      - · Q100 on CLOUD will be removed during primary area dismantling
      - Supports send and stored for maintenance EHN1 (PPE132),
  - Civil engineering
    - The s