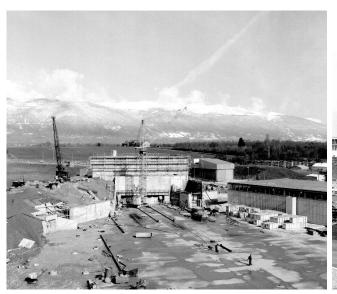

East Hall under construction - 1962

# East Area Renovation Project #28 Feedbacks from worksites & coordination meetings

Aboubakr Ebn Rahmoun / EN-EA, 10-05-2019







#### **Activities overview**







## Status b.251

#### September 2018



#### Actual



- Next step
  - Removing some parts of metallic structure
  - Dismantling of cable tray by EN-EL, in July

Courtesy to G. Dogru





## Status b.352

- F61, extraction beam line
  - All equipments and instrumentations were removed
  - Relocation of shielding, done
  - Almost all magnets were removed, M100&M200 planned for end of may
  - Dismantling of water pipes on going by EN-CV







## Status b.157

- B.157
  - Dismantling
    - Concrete roof (primary area),
      - · Ongoing some part of iron blocks are removed
  - Storag