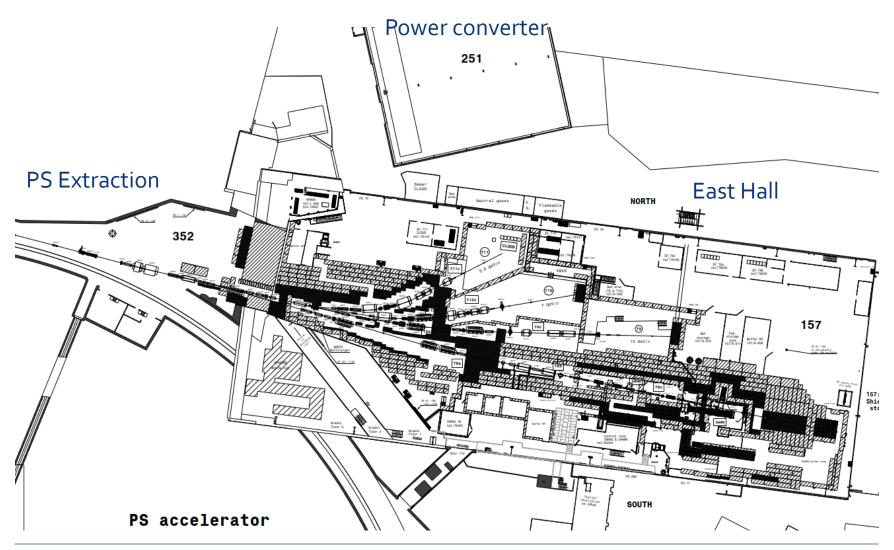

## Status b.352

- F61, extraction beam line
  - All equipments and instrumentations were removed
  - Relocation of shielding, done
  - Almost all magnets were removed, M100&M200 planned for end of may
  - Dismantling of water pipes on going by EN-CV

## Status b.157

- B.157
  - Dismantling
    - Concrete roof (primary area),
      - · Ongoing some part of iron blocks are removed
  - Storage blocks and magnets @157
    - ground load validation on pending from HSE & SMB
      - · Q100 on CLOUD will be removed during primary area dismantling
      - Supports send and stored for maintenance EHN1 (PPE132),
  - Civil engineering
    - The south wall, on going. The roof refurbishment will be start 13/05,
  - MCBV from F61 has too high radioactivity to go on Prevessin for maintenance
    - On going with RP, if possible to take one quickly from To8 (Primary Area)
  - Many parallel activities from June to September
    - Removing "platellage", SMB
    - Dismantling beam lines and services on primary are, all groups involved
    - Fan installation on the roof, CV