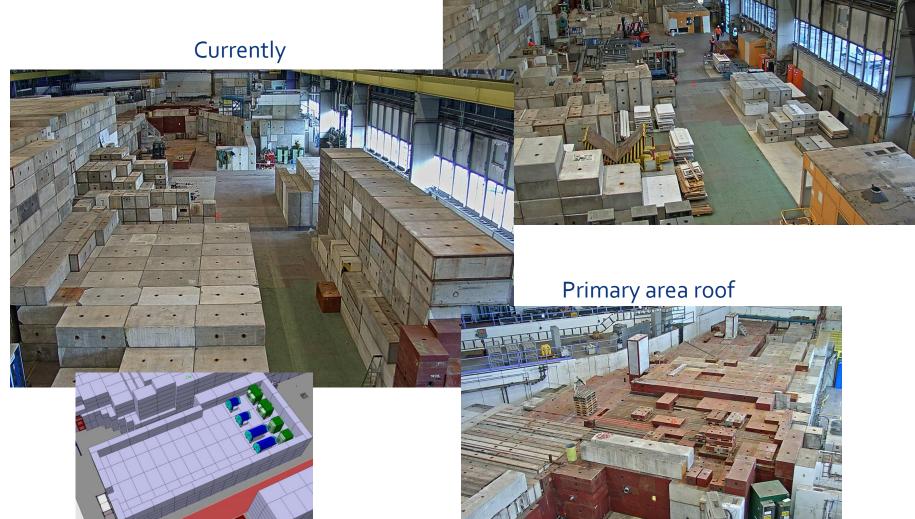

## Status b.157

- B.157
  - Dismantling
    - Concrete roof (primary area),
      - · Ongoing some part of iron blocks are removed
  - Storage blocks and magnets @157
    - ground load validation on pending from HSE & SMB
      - · Q100 on CLOUD will be removed during primary area dismantling
      - Supports send and stored for maintenance EHN1 (PPE132),
  - Civil engineering
    - The south wall, on going. The roof refurbishment will be start 13/05,
  - MCBV from F61 has too high radioactivity to go on Prevessin for maintenance
    - On going with RP, if possible to take one quickly from To8 (Primary Area)
  - Many parallel activities from June to September
    - Removing "platellage", SMB
    - Dismantling beam lines and services on primary are, all groups involved
    - Fan installation on the roof, CV