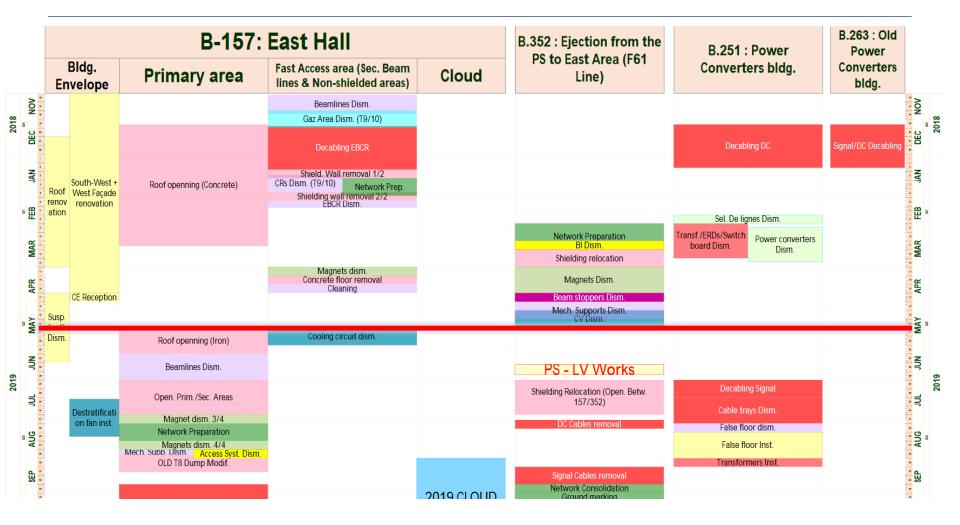

ks are removed
  - Storage blocks and magnets @157
    - ground load validation on pending from HSE & SMB
      - · Q100 on CLOUD will be removed during primary area dismantling
      - Supports send and stored for maintenance EHN1 (PPE132),
  - Civil engineering
    - The south wall, on going. The roof refurbishment will be start 13/05,
  - MCBV from F61 has too high radioactivity to go on Prevessin for maintenance
    - On going with RP, if possible to take one quickly from To8 (Primary Area)
  - Many parallel activities from June to September
    - Removing "platellage", SMB
    - Dismantling beam lines and services on primary are, all groups involved
    - Fan installation on the roof, CV





From last coordination meeting

#### February 2019

#### Advancement







## **Planning**







# Thanks for your attention!