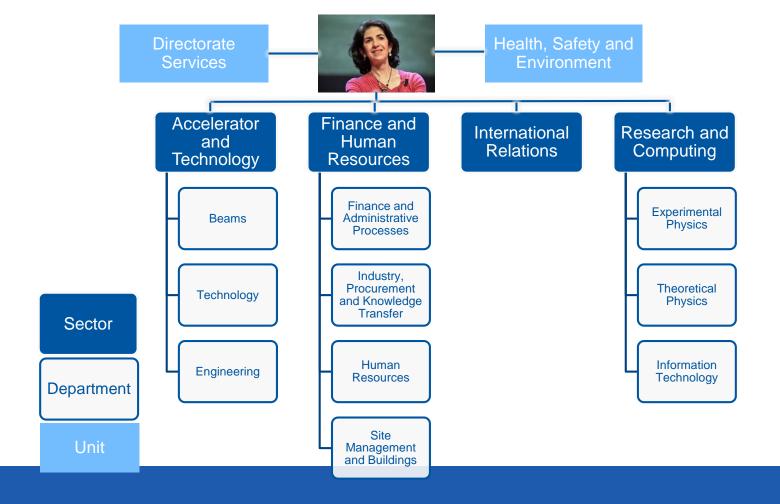

to do

- □ Get your CERN access card (within 48h)
- Register motorized vehicles
- □ Take the mandatory safety course(s) and test(s)



## Recommended to do

- Download CERN map on your smartphone
- Enter full number **Fire and** rescue service in your phone
- Find out who are closest first-aiders



+ 41 22 76 74444





## Newcomers website

https://hr-dep.web.cern.ch/







# Next steps



Slides

#### **Specific question?**

→ Make appointment with the expert services

Pension Fund, Health Insurance, Installation Service, Housing Service, Social Service, ...



# Next steps

#### **Guided CERN tour**

- Open for your family
- Enrol on a voluntary basis

## **Quarterly session**

- For staff, fellows, doctoral students and users
- Need to enrol







# Time to join your Department