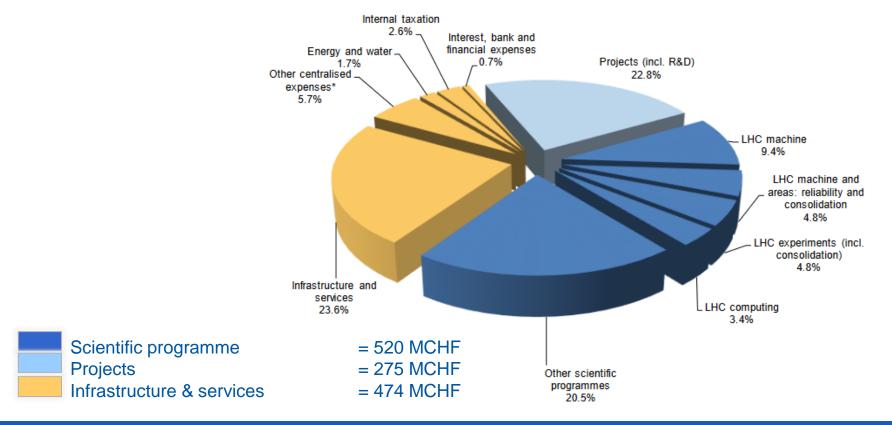

# Budget 2019

**Official Currency: CHF** 

#### **Units**

```
1 kCHF = 1 000 CHF = 10^3 = one thousand
```

1 MCHF = 1 000 000 CHF =  $10^6$  = one million

1 260 MCHF =  $1.26 * 10^9 = 1.26$  billion (1.26 milliard) CHF

#### **Style guide**

http://translation-council-support-group.web.cern.ch/en/content/style-guide

Figure 10: 2019 Draft Budget (Personnel, Materials and Interest & financial costs)

Link to biography

© CERN Photo, 2015