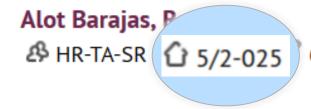

#### CERN Phonebook

Rocio Alot Barajas

Building 5, 2<sup>nd</sup> floor office 025

R = ground floor (rez de chaussee)

S = basement (sous-sol)