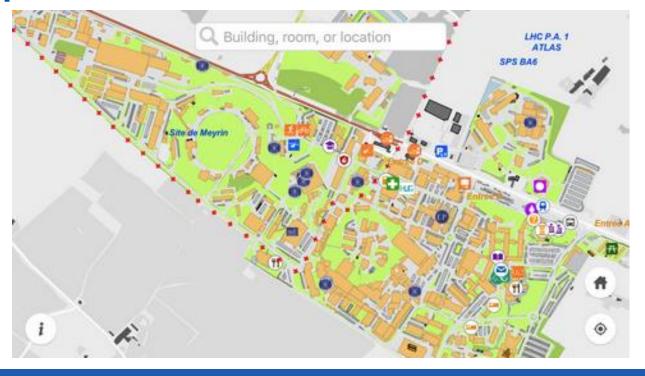

# **MapCERN**

https://visit.cern/globe/history-globe

Quiz – part 1

## Recommended to do

- Download CERN map on your smartphone
- Enter full number **Fire and** rescue service in your phone
- Find out who are closest first-aiders

+ 41 22 76 74444