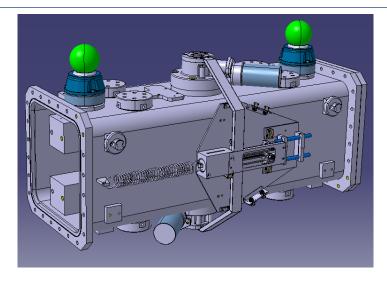

# **Collimators in East area**

- 2 jaws collimators:
  - 2xXCSH
  - 1xXCSV

- 4 jaws collimators:
  - 4xXCHV

# **Collimators renovation planning**