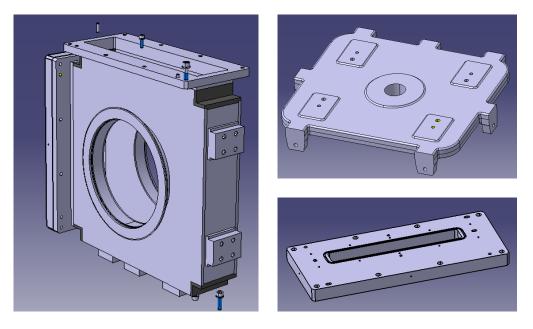

# **Collimators in East area**

- 2 jaws collimators:
  - 2xXCSH
  - 1xXCSV

- 4 jaws collimators:
  - 4xXCHV

# **Collimators renovation planning**