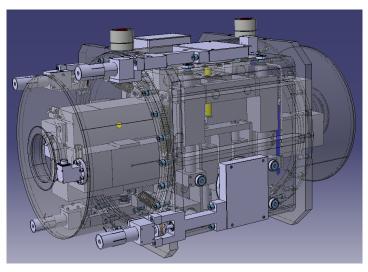

# **Collimators in East area**

- 2 jaws collimators:
  - 2xXCSH
  - 1xXCSV

- 4 jaws collimators:
  - 4xXCHV

# **Collimators renovation planning**