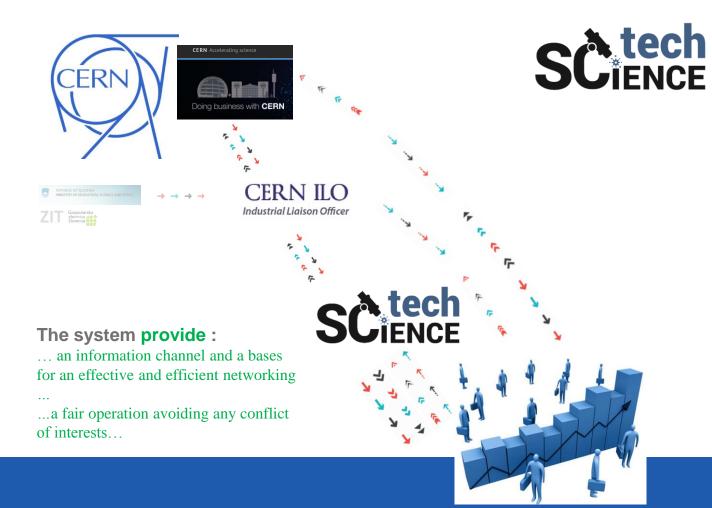

# Overview of current cooperation of the Slovenian industry with CERN and future challenges













### "very poorly balanced with a promising outlook"

- won several small orders
- building up experience and reputation
- several company visits and meetings with CERN personnel





10/8/2019 Document reference

#### Current collaborations with CERN

- several modestly sized orders of goods
- few interesting engineering collaborations



# Future challenges

- 1. be <u>competitive</u> on bids!
- finding and selling our "nieche" expertise/products to CERN
- get closer to CERN and contribute with our excellent engineering workforce





## Companies you will meet today

- In total we have 38 companies in CERN supplier database
- □ 9/38 are CERN suppliers.
- 26/38 are here today!
  - □ cca. 100 meetings scheduled!

#### INDEX PROCUREMENT CODES ACCORDING TO CERN

MYBIZ\*

LUZNAR\*

|   | 01