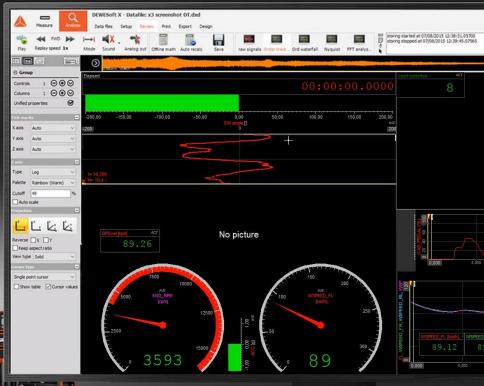

#### TOTAL SOLUTION

**DEVICES** 

SOFTWARE

Powerful online/offline data processing, MATH, filters, statistics, reference curve, etc...

Easy to setup and customise displays for data visualisation

Triggers and alarms

Built-in sequencer for automating test procedures and workflows.

Zero Orientation

20000

Stop

TrigVel

C:\DEWESoft\Data\BMW-Doors1.dxd

Store

Radius (m)

66,50 0,98

Angle

Velocity

0006 Rot\_Magnitude ACT