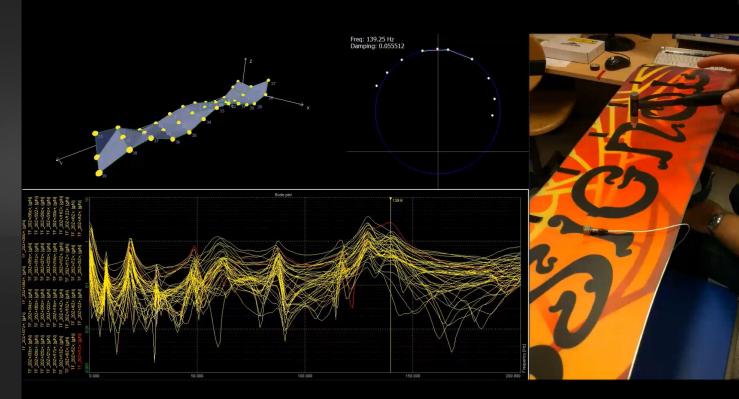

### APPLICATIONS N

FFT analyser

Modal analysis

Order tracking

Torsional vibration

Balancing

Sound level meter

Human body vibration

### APPLICATIONS NY

FFT analyser

Modal analysis

Order tracking

Torsional vibration

Balancing

Sound level meter

Human body vibration