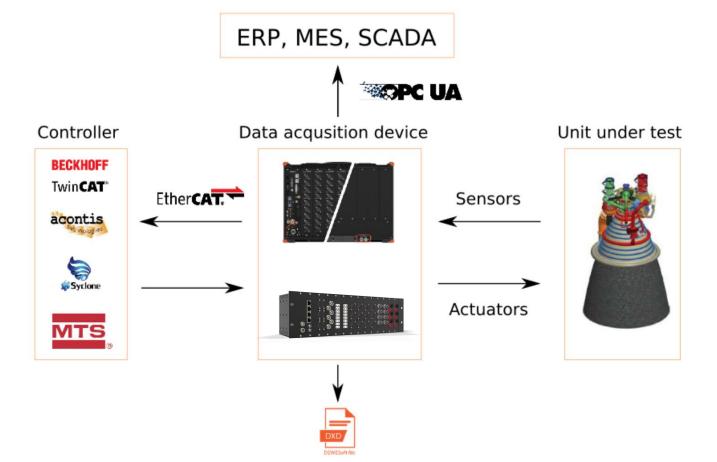

#### INDUSTRIAL

Real time Ethercat interface to control systems

OPC UA interface

Siemens S7

Modbus