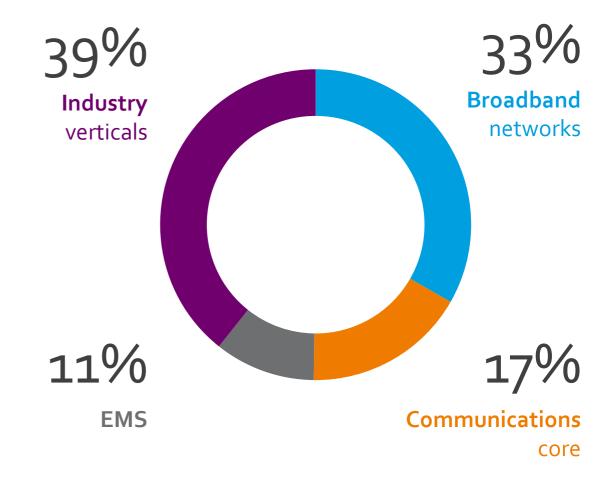

## Sales by Solutions

• Of which 65% equipment and 35% services

| Category        | 2017    | 2018     |
|-----------------|---------|----------|
| Sales revenue   | 88.6 m€ | 104.0 m€ |
| R&D investments | 13.6 m€ | 13.4 m€  |
| Net profit      | 3.3 m€  | 4.0 m€   |