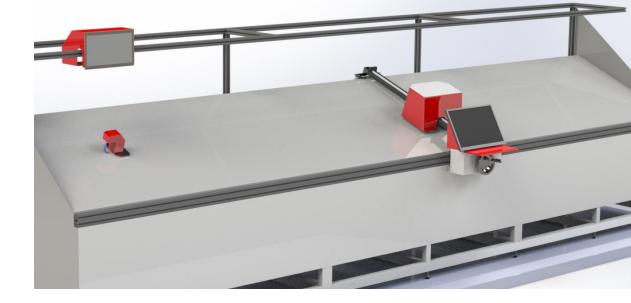

#### Measuring machines TRAMES Unique

Unique concept of the machine that enables:

- Complete metrology solutionn
- 1D, 2D, 3D space
- Specific shape, material, size of measured products
- Machine vision, laser scanning, mechanical probes
- Adjustment of entire system
- Special upgrades

# FULLY ADAPTED TO THE DEMANDS OF OUR BUYERS

## CUSTOMIZE MEASURING SYSTEMS

1D measuring system

9. - 10. October, 2019