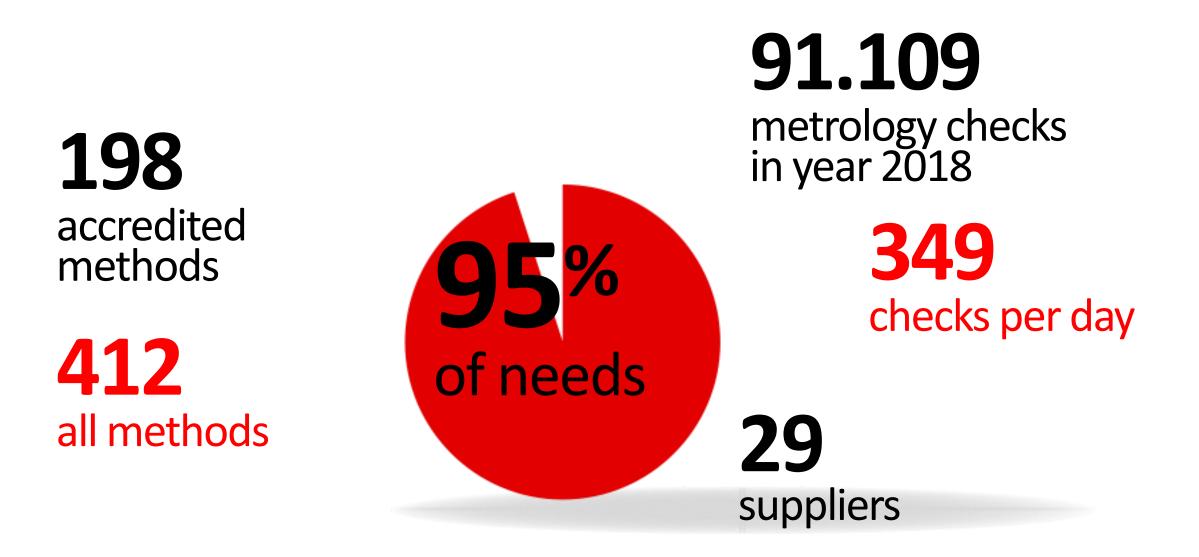

ology GROUP

companies in the LOTRIČ Metrology group

11

countries

LOTRIČ Meroslovje, SLO LOTRIČ Certificiranje, SLO Iskra LOTRIČ, SLO Mikro Medica, SLO PSM merilni sistemi, SLO LOTRIČ Messtechnik, AUT LOTRIČ Control, BIH LOTRIČ Mjeriteljstvo, CRO LOTRIČ Metrology, DE LOTRIČ Metrologija, SRB LOTRIČ Metrologija, MK



## QUALITY, EXCELLENCE, GROWTH



# 16.625 clients in 45 countries



## **IN**TERNATIONALLY ACCLAIMED

#### A DOCUMENT THAT COUNTS





#### Mass & Pressure



Volume & Density



pH & Gas analysers



Flow & Velocity



Electricity & Photometry



Time & Frequency



Acoustics & Vibrations



Temperature & Humidity



Force & Torque



Length & Form



Angle & Inclination



Hardness & Roughness & Toughness



Acceleration & Mass Balance

# CALIBRATION FOR ALL YOUR NEEDS



## LEADING PROVIDER OF "ALL-IN-ONE SOLUTIONS"

| LOTRI                                                                | METROLOGY                                                                             |                                                                                                               | številka certifikata<br>certificate number<br>250-494-19-28                                          |
|----------------------------------------------------------------------|---------------------------------------------------------------------------------------|---------------------------------------------------------------------------------------------------------------|------------------------------------------------------------------------------------------------------|