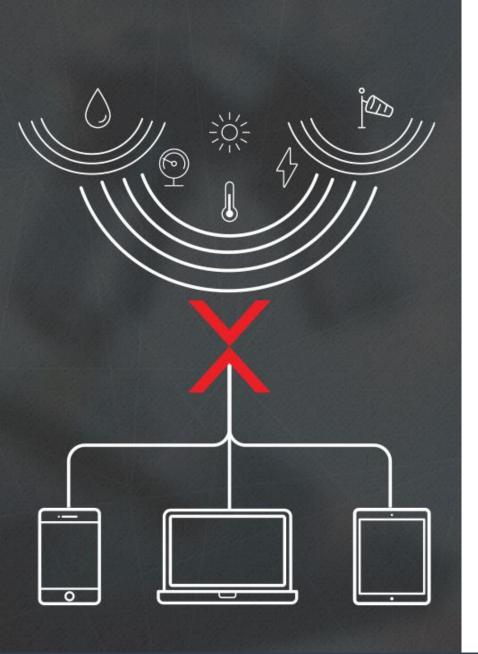

# EXACTUM Your digital senses.

- MONITORING MEASUREMENTS IN REAL TIME
- SAFETY OF COLLECTED DATA
- IMMEDIATE WARNING ALLOWS YOU TO TAKE TIMELY
  ACTION
- CONNECTIVITY: Wireless, ETHERNET or USB INTERFACE
- TABLET OR MOBILE PHONE ALLOWS YOU A QUICK OVERVIEW, MANAGEMENT via PC

# HOW DOES IT WORK?

#### SMART SENSORS

### IT MEASURES EVERYTHING THAT IS MEASURABLE