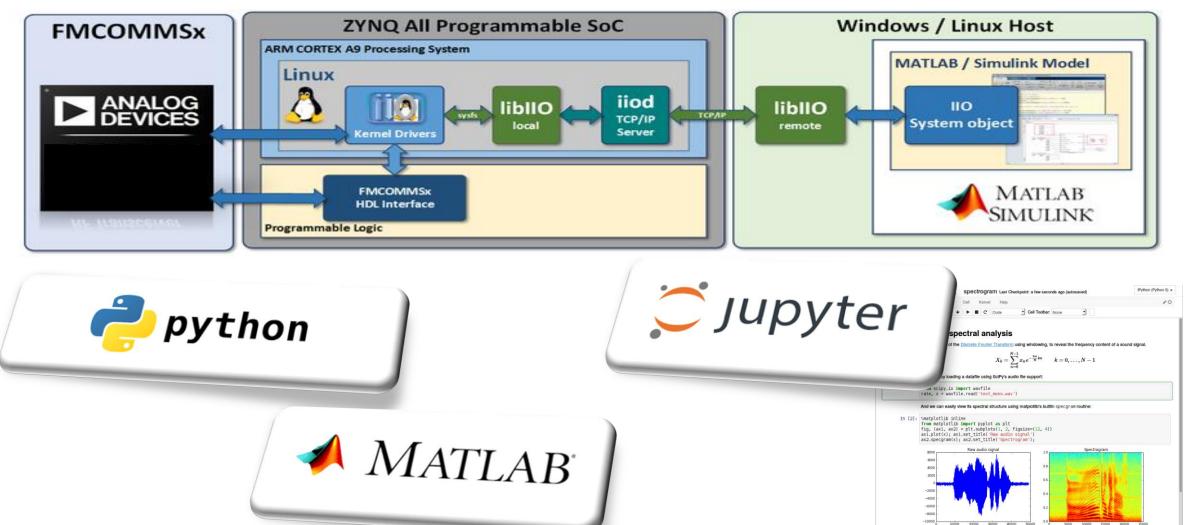

**BUFFER** 

2 GByte DDR4

**CONECTIVITY** 

ETH 1 Gbit USB 3.0

**COMPATIBILITY** 

Industrial I/O python
Jupyter matlab

### SW compatibility

Highly versatile and configurable realtime processing based on a multisignal data accusation platform

custom services and applications available