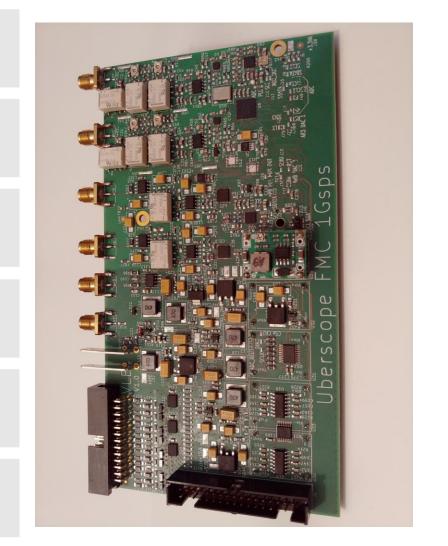

#### hardware

**INPUT** 

4 analog channels, 1GS/s, 8 bit 1 digital channel, 1GS/s, 16 bit

**OUTPUT** 

2 analog channels, 250MS/s, 16 bit 1 digital channel, 1GS/s, 16 bit

**FPGA** 

UltraScale+ ZU2 - ZU15 103k - 747k logic cels

**BUFFER** 

2 GByte DDR4

**CONECTIVITY** 

ETH 1 Gbit USB 3.0

**COMPATIBILITY** 

Industrial I/O python
Jupyter matlab