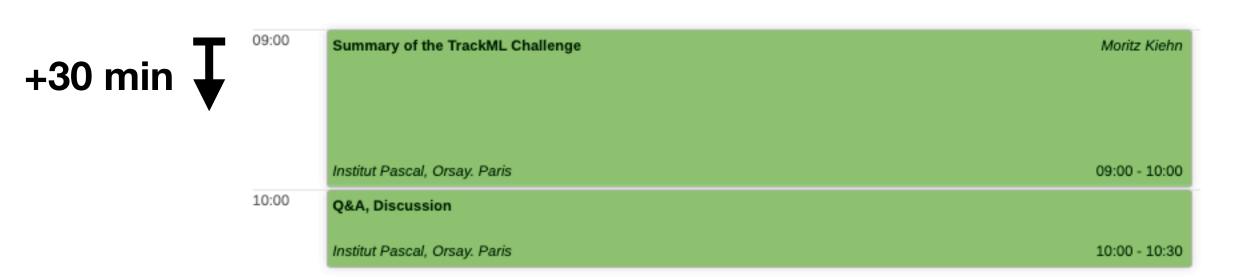

## Spirit of the Workshop

PASCAL

- Learning to Discover
  - Maximum of three scientific contributions per day
  - Afternoons leave time for discussions, hands on session, playing around

| 09:00 | Summary of the TrackML Challenge             | Moritz Kiehn     |
|-------|----------------------------------------------|------------------|
|       |                                              |                  |
|       |                                              |                  |
|       | Institut Pascal, Orsay. Paris                | 09:00 - 10:00    |
| 10:00 | Q&A, Discussion                              |                  |
|       | Institut Pascal, Orsay. Paris                | 10:00 - 10:30    |
|       |                                              |                  |
| 11:00 | Track reconstruction with similarity hashing | Sabrina Amrouche |
|       |                                              |                  |
|       |                                              |                  |
|       | Institut Pascal, Orsay. Paris                | 11:00 - 12:00    |
| 12:00 | Q&A, Discussion                              |                  |
|       | Institut Pascal, Orsay. Paris                | 12:00 - 12:30    |
|       |                                              |                  |
|       |                                              |                  |
| 13:00 |                                              |                  |
|       |                                              |                  |
|       |                                              |                  |
| 14.00 |                                              |                  |
| 14:00 | Graph networks for track reconstruction      | Marcel Kunze     |
|       |                                              |                  |
|       |                                              |                  |
|       | Institut Pascal, Orsay. Paris                | 14:00 - 15:00    |
| 15:00 | Q&A, Discussion                              |                  |
|       | Latit & Barrel Community                     | 45.00 45.00      |

## Start (time) of the Workshop

PASCAL

► Learning to Discover +30 min **T** 

 We need a small correction to the agenda structure