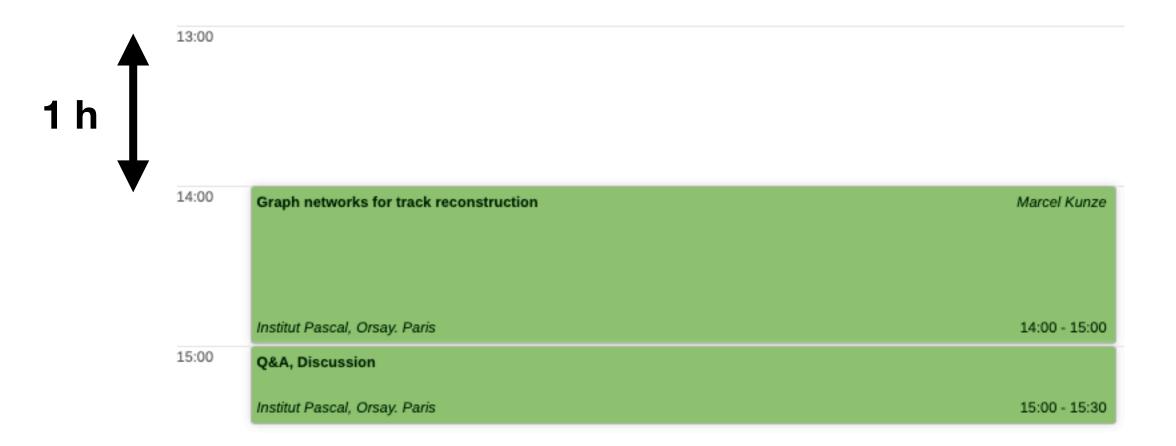

## Spirit of the Workshop

PASCAL

- Learning to Discover
  - Maximum of three scientific contributions per day
  - Afternoons leave time for discussions, hands on session, playing around

| 09:00 | Summary of the TrackML Challenge             | Moritz Kiehn     |
|-------|----------------------------------------------|------------------|
|       |                                              |                  |
|       |                                              |                  |
|       | Institut Pascal, Orsay. Paris                | 09:00 - 10:00    |
| 10:00 | Q&A, Discussion                              |                  |
|       | Institut Pascal, Orsay. Paris                | 10:00 - 10:30    |
|       |                                              |                  |
| 11:00 | Track reconstruction with similarity hashing | Sabrina Amrouche |
|       |                                              |                  |
|       |                                              |                  |
|       | Institut Pascal, Orsay. Paris                | 11:00 - 12:00    |
| 12:00 | Q&A, Discussion                              |                  |
|       | Institut Pascal, Orsay. Paris                | 12:00 - 12:30    |
|       |                                              |                  |
|       |                                              |                  |
| 13:00 |                                              |                  |
|       |                                              |                  |
|       |                                              |                  |
| 14.00 |                                              |                  |
| 14:00 | Graph networks for track reconstruction      | Marcel Kunze     |
|       |                                              |                  |
|       |                                              |                  |
|       | Institut Pascal, Orsay. Paris                | 14:00 - 15:00    |
| 15:00 | Q&A, Discussion                              |                  |
|       | Latit & Barrel Community                     | 45.00 45.00      |

Institut Pascal, Orsay. Paris

15:00 - 15:30