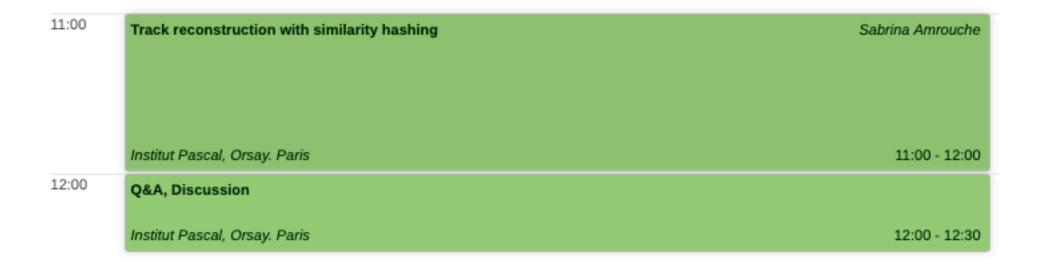

## Spirit of the Workshop

PASCAL

- Learning to Discover
  - Maximum of three scientific contributions per day
  - Afternoons leave time for discussions, hands on session, playing around

| 09:00 | Summary of the TrackML Challenge             | Moritz Kiehn     |
|-------|----------------------------------------------|------------------|
|       |                                              |                  |
|       |                                              |                  |
|       | Institut Pascal, Orsay. Paris                | 09:00 - 10:00    |
| 10:00 | Q&A, Discussion                              |                  |
|       | Institut Pascal, Orsay. Paris                | 10:00 - 10:30    |
|       |                                              |                  |
| 11:00 | Track reconstruction with similarity hashing | Sabrina Amrouche |
|       |                                              |                  |
|       |                                              |                  |
|       | Institut Pascal, Orsay. Paris                | 11:00 - 12:00    |
| 12:00 | Q&A, Discussion                              |                  |
|       | Institut Pascal, Orsay. Paris                | 12:00 - 12:30    |
|       |                                              |                  |
|       |                                              |                  |
| 13:00 |                                              |                  |
|       |                                              |                  |
|       |                                              |                  |
| 14.00 |                                              |                  |
| 14:00 | Graph networks for track reconstruction      | Marcel Kunze     |
|       |                                              |                  |
|       |                                              |                  |
|       | Institut Pascal, Orsay. Paris                | 14:00 - 15:00    |
| 15:00 | Q&A, Discussion                              |                  |
|       | Latit & Barrel Community                     | 45.00 45.00      |