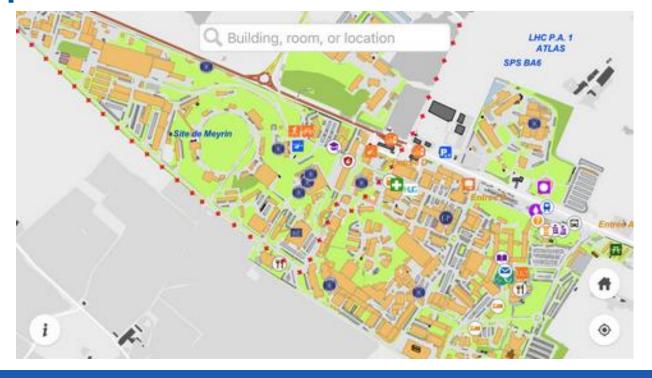

# **MapCERN**

**i**OS

https://visit.cern/globe/history-globe

Quiz – part 1

## Recommended to do

- Download CERN map on your smartphone
- Enter full number **Fire and** rescue service in your phone
- Find out who are closest first-aiders

+ 41 22 76 74444