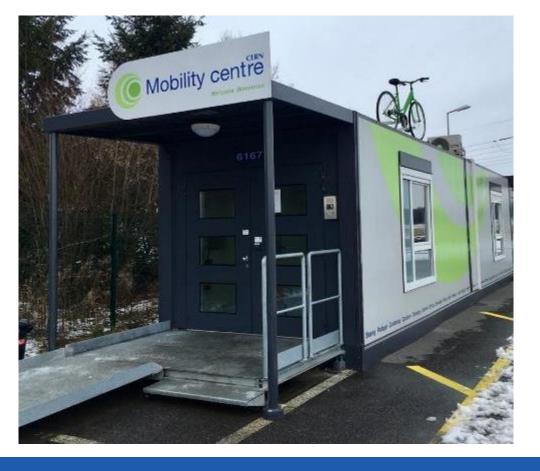

### **CERN Mobility Centre**

Located next to the Globe at end of parking

https://smb-dep.web.cern.ch/en/Mobility

© CERN Photo