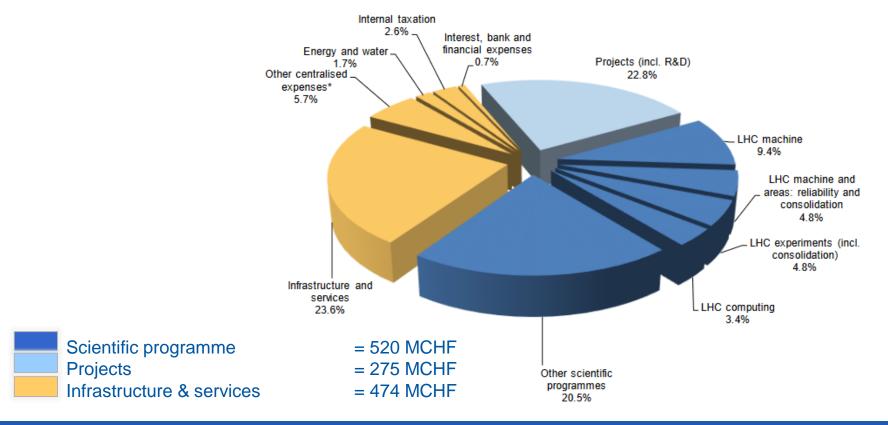

# Budget 2019

**Official Currency: CHF** 

#### **Units**

```
1 kCHF = 1000 CHF = 10^3 = one thousand
```

1 MCHF = 1 000 000 CHF =  $10^6$  = one million

1 260 MCHF =  $1.26 * 10^9 = 1.26$  billion (1.26 milliard) CHF

#### Style guide

http://translation-council-support-group.web.cern.ch/en/content/style-guide

Figure 10: 2019 Draft Budget (Personnel, Materials and Interest & financial costs)

Link to biography

© CERN Photo, 2015