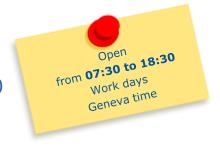

# **CERN** access card

Visitors badge

Validity:

2 working days

CERN access card

Working days from 7:30 to 17:30, non stop Also

- vehicle registration
- biometrics registration