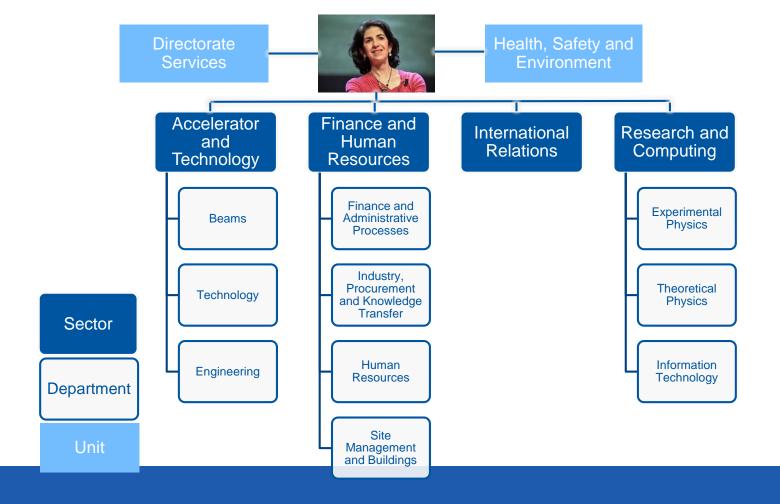

cess card

Visitors badge

Validity:

2 working days

CERN access card



Working days from 7:30 to 17:30, non stop Also

- vehicle registration
- biometrics registration



## Recommended to do

- Download CERN map on your smartphone
- Enter full number **Fire and** rescue service in your phone
- Find out who are closest first-aiders



+ 41 22 76 74444





# Next steps

## **Guided CERN tour**

- Open for your family
- Enrol on a voluntary basis

# **Quarterly session**

- For staff, fellows, doctoral students and users
- Need to enrol



# Newcomers website

https://hr-dep.web.cern.ch/







# Next steps



Slides

#### **Specific question?**

→ Make appointment with the expert services

Pension Fund, Health Insurance, Installation Service, Housing Service, Social Service, ...