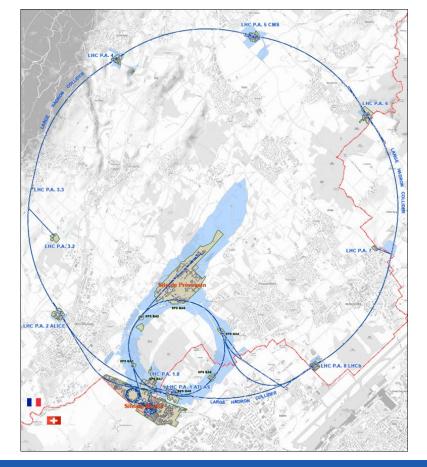

# **Daily life at CERN**

**625 ha** fenced : 220

6 180 parking spots

101 ha green spaces