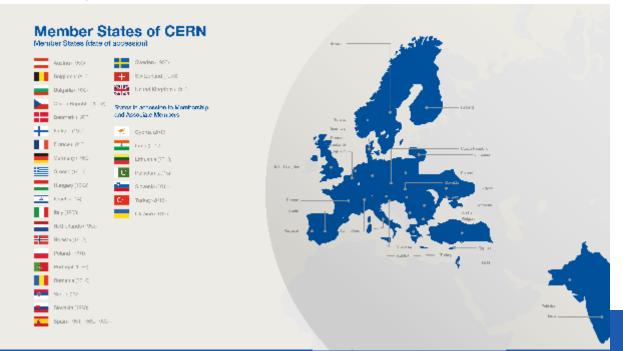

## CERN as

#### **Revenues 2019**

Member State contributions 92 %
Associate Member State contributions 2 %
Other (e.g. EU, knowledge transfer, ...) 6 %

Principle =
proportional to Gross National Income
→ equal effort for every country