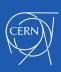

#### Working at CERN when Nobel prize

- 1992 : Georges Charpak
- 1988 : Carlo Rubbia & Simon van der Meer
- 1984: Jack Steinberger (with Lederman and Schwartz)

## Working at CERN after Nobel prize

- 1952 : Felix Bloch
- 1976 : Sam Ting

#### Nobel prize thanks to discoveries at CERN

2013 : Peter Higgs & Francois Englert

Quiz part 2