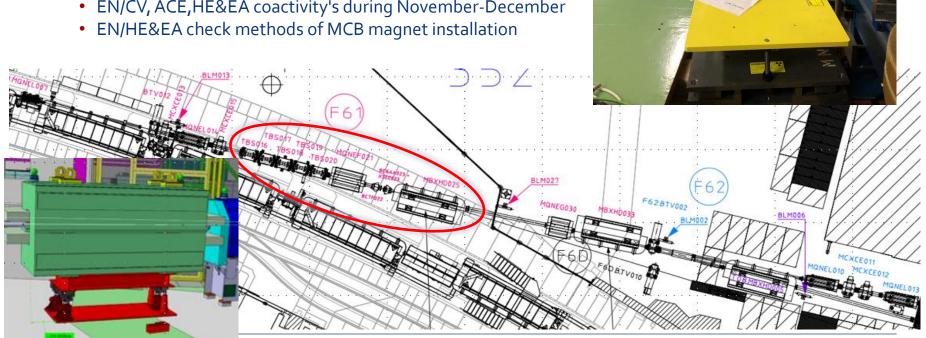

## **B.352, PS area**

- B.352, PS –F61
  - Cleaning & painting floor(rest corridor and below blocks)
  - Ground Marking done, (need to reschedule Q74 marking)
    - Needed to close vacuum sector of PS
  - Magnet supports ready@b.157
    - Installation of first supports ongoing
  - EN/CV, installation of water pipe for the magnets, on going
  - TE/MSC&EA, preparation of magnets installation
  - EN/CV, ACE, HE&EA coactivity's during November-December