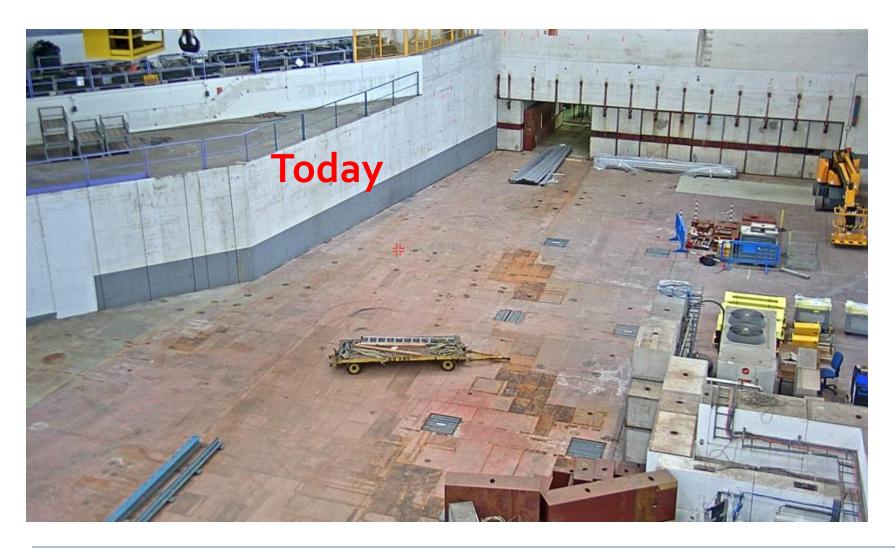

r scaffolding removing and access to the roof
  - The CLOUD run on going, many people
    - Preparation of the CLOUD reorganization,
  - EN-SMM, check Alti. Of IRRAD&CHARM
    - · Laser scan in primary area, EN-SMM,
    - Ground marking of the shielding blocks location
  - IT and Swisscom,
    - · Moving GSM from South shielding to South wall







### East hall, wok in progress

- B.157 Installation new configuration
  - Dismantling old shielding between 352-157
    - Removed blue metallic structure done (lead on the paint)
    - Installation of new shielding between PS-157
    - Ground marking, done
  - EN-SMM, installation shielding in primary area on preparation for marking
  - Closure between PS & 157 before until DSO Test march 2020? Wall or fence?







## Primary area, progress







## **B.352, PS area**

- B.352, PS –F61
  - Cleaning & painting floor(rest corridor and below blocks)
  - Ground Marking done, (need to reschedule Q74 marking)
    - Needed to close vacuum sector of PS
  - Magnet supports ready@b.157
    - Installation of first supports ongoing
  - EN/CV, installation of water pipe for the magnets, on going
  - TE/MSC&EA, preparation of magnets installation
  - EN/CV, ACE, HE&EA coactivity's during November-December



Project Team #32

#### **Questions?**