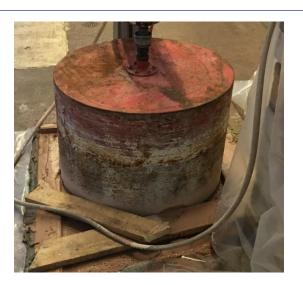

### East hall, wok in progress

- B.157 Installation new configuration
  - Dismantling old shielding between 352-157
    - Removed blue metallic structure done (lead on the paint)
    - Installation of new shielding between PS-157
    - Ground marking, done
  - EN-SMM, installation shielding in primary area on preparation for marking
  - Closure between PS & 157 before until DSO Test march 2020? Wall or fence?