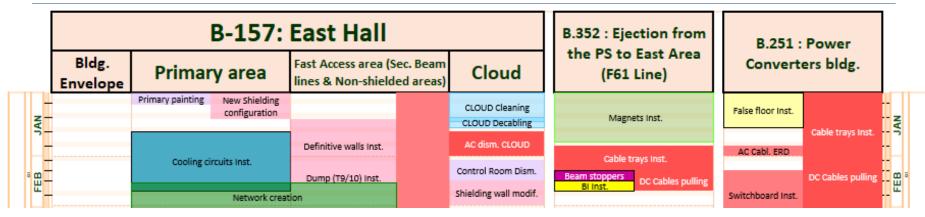

# February 2020

#### B.157:

- EN-EA: Dump installation in secondary area, from 11/02 to 17/02
- EN-SMM: Network creation in secondary area, from 18/02 to 02/03

#### Cloud:

- EN-EA : Cloud Control room dismantling, from 10/02 to 21/02
- EN-EA: Cloud Shielding Re-configuration, from 24/02 to 06/03

#### B.352:

- EN-EL : Cabling of DC cable 352 + manchon, from 10/02 to 21/02
- EN-STI: Beam stoppers installation, from 10/02 to 14/02
- BE-BI : Beam instrumentation installation, from 17/02 to 21/02

#### B.251:

- EN-EL: Switchboard installation, from 10/02 to 06/03
- EN-EL : Cabling of new DC Cabling at 251 (including all manchons), from 10/02 to 03/04

## March 2020

#### B.157:

- EN-EA : Concrete floor installation in secondary area, from 03/03 to 16/03
- EN-SMM: Ground marking in the secondary area, from 17/03 to 30/03
- Cloud: Installation of the new platform (T10 Side around the chamber), from 09/03 to 03/04

### B.352:

- EN-EL: Cabling of new interlock cables between 352-251 and new signal up to APRON room, from 09/03 to 13/03
- EN-CV : Commission the Demineralized Cooling Circuits, from 02/03 to 13/03
- EN-SMM : Alignment B<sub>352</sub>, from 16/03 to 27/03

#### B.251

• EN-EL: AC cable pulling for TE-EPC converters, from 09/03 to 03/04