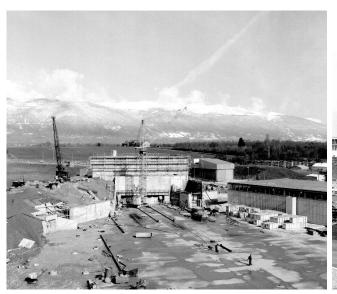

East Hall under construction - 1962

## Planning: Focus on the Next 6 Months

B. Raë









## Index

Gantt : <u>EN-EA Planning SharePoint</u> (Updated weekly)





### Important info:

- Bldg. Envelop : Not critical
- Primary Area : Critical path
- Secondary area : ~1month of slack available
- CLOUD Run = High coactivity
- B.352:
  - No access after Oct. 2020 : No Slack
- B.251: false floor delay create a High coactivity No slack.
- B.263 : OK

Warning :The WIC installation (in orange) cannot be advance → small time for power converters test





## December 2019







#### B.157:

- EN-EA: Shielding installation of the primary area, until 09/12
- EN-EA: Shielding installation of the mixed, from 10/12 to 13/01
- SMB-SE : Ground Painting primary area, from 10/12 to 06.01
- EN-EL: