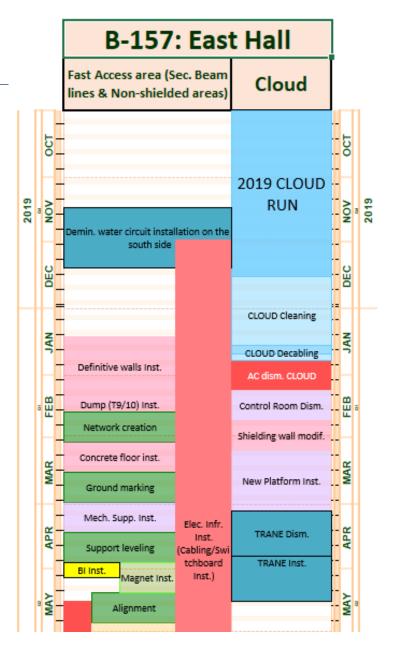

#### B.157:

- EN-CV : Cooling circuit installation, from 20/01 to 21/02
- EN-EA: installation shielding of secondary area, from 14/01 to 10/02

#### Cloud:

- Cloud: Decabling signal cables, from 20/01 to 24/01
- EN-EL: Dismantling AC distribution CLOUD + control room, from 27/01 to 07/02

#### B.157:

- EN-EA: Dump installation in secondary area, from 11/02 to 17/02
- EN-SMM: Network creation in secondary area, from 18/02 to 02/03

#### Cloud:

- EN-EA : Cloud Control room dismantling, from 10/02 to 21/02
- EN-EA: Cloud Shielding Re-configuration, from 24/02 to 06/03

#### B.157:

- EN-EA : Concrete floor installation in secondary area, from 03/03 to 16/03
- EN-SMM: Ground marking in the secondary area, from 17/03 to 30/03
- Cloud: Installation of the new platform (T10 Side around the chamber), from 09/03 to 03/04

#### B.157:

- EN-CV: Install the Ventilation Primary Area, from 01/04 to 02/06
- EN-EA: Mechanical supports installation, from 31/03 to 01/05
- EN-SMM : Support levelling in the secondary area, from 14/04 to 27/04
- BE-BI: Install the Beam instrumentation Secondary Beam Area, from 28/04 to 04/05
- TE-MSC : Magnets installation, from 28/04 to 11/05
- EN-CV : Dismantling and installation of the TRANE, from o6/o4 to 15/o5

## **Cloud works**

- Cloud finish their run on the 17.12
- To avoid coactivity a sequence of works has been define with cloud and different groups.
- The planning is very tight and the resource are well engaged in the Fast access area.
- Critical in term of resource and cranes

| Task Name                                                       | Groups | Start        | Finish       |
|-----------------------------------------------------------------|--------|--------------|--------------|
| Completion of CLOUD Run and removal (Include CR Cleaning)       | CLOUD  | Tue 17.12.19 | Tue 21.01.20 |
| Electrical Lock-out of T11 (CR + EA)                            | EN-EL  | Wed 22.01.20 | Wed 22.01.20 |
| Removal of CLOUD signal cables                                  | CLOUD  | Mon 20.01.20 | Fri 24.01.20 |
| Dismantle the AC Distribution CLOUD area + Control Room         | EN-EL  | Mon 27.01.20 | Fri 07.02.20 |
| CLOUD Control room dismantling                                  | EN-EA  | Mon 10.02.20 | Fri 21.02.20 |
| Re-configure the shielding of CLOUD Area (T10 Side)             | EN-EA  | Mon 24.02.20 | Fri 06.03.20 |
| Installation of the new platform (T10 Side arround the chamber) | CLOUD  | Mon 09.03.20 | Fri 03.04.20 |
| Dismantling of the TRANE                                        | EN-CV  | Mon 06.04.20 | Fri 24.04.20 |
| Installation of the TRANE                                       | EN-CV  | Mon 27.04.20 | Fri 15.05.20 |
| Re-configure the shielding of CLOUD Area (Control Room side)    | EN-EA  | Mon 08.06.20 | Fri 12.06.20 |
| Installation of the new platform for Huber                      | CLOUD  | Mon 15.06.20 | Fri 26.06.20 |
| Installation Control Room CLOUD                                 | EN-EA  | Mon 13.07.20 | Fri 17.07.20 |