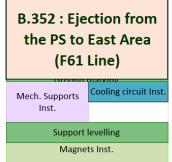

#### B.352:

- EN-SMM : Support leveling, from 02/12 to 13/12
- TE-MSC: Magnets installation, from 16/12 to 24/01