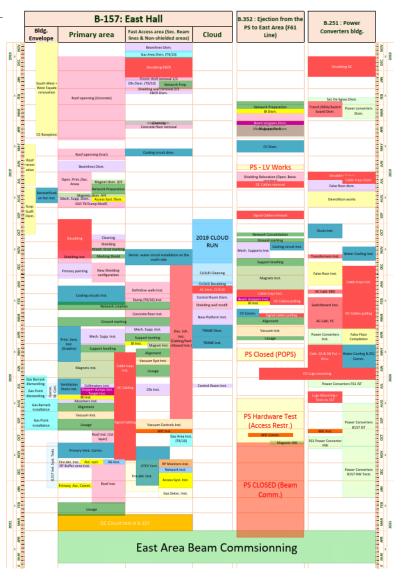

# **Commissioning planning**

### Important info:

- Beam Commissioning in EA: Apr 2021
- B.352 (PS) (~1 month slack):
  - WIC installation arriving late in the project
  - HW test after the PS CLOSED
  - Will have to organize closely the test with BE-OP-PS
- B.251: Has to anticipate power converter commissioning to perform HW test.

| Task Name                                                                   | Groups | Duration | Start        | Finish       |
|-----------------------------------------------------------------------------|--------|----------|--------------|--------------|
| Individual tests in b.352                                                   |        | 81 days  | Mon 02.03.20 | Mon 22.06.20 |
| Commission the Magnets in b.352 (Individual tests)                          | TE-MSC | 3 wks    | Tue 02.06.20 | Mon 22.06.20 |
| Commissioning of vacuum system in b.352                                     | EN-EA  | 1 wk     | Mon 27.04.20 | Fri 01.05.20 |
| Commissionning of the Beam instrumentation in b.352                         | BE-BI  | 2 wks    | Mon 27.04.20 | Fri 08.05.20 |
| Commission the Beam stoppers in b.352                                       | EN-STI | 1 wk     | Mon 27.04.20 | Fri 01.05.20 |
| Commission the Demin Cooling Circuits b.352 (Require dummy loads) - Phase 1 | EN-CV  | 2 wks    | Mon 02.03.20 | Fri 13.03.20 |
| HW Tests in b.352                                                           |        | 20 days  | Thu 08.10.20 | Wed 04.11.20 |
| Commision the WIC in b.352                                                  | TE-MPE | 1 wk     | Thu 08.10.20 | Wed 14.10.20 |
| Power converters HW test                                                    | TE-EPC | 3 wks    | Thu 15.10.20 | Wed 04.11.20 |
| Magnet Commissioning HW                                                     | TE-MSC | 1 wk     | Thu 22.10.20 | Wed 28.10.20 |
| DC Circuit tests in B.352                                                   | EN-EA  | 2 wks    | Thu 08.10.20 | Wed 21.10.20 |

### By area:

- B.157 :
  - Heavy work on the primary/mixed area.
  - No major issues foreseen
  - Cloud sequence has to be follow to avoid unnecessary coactivity (1 week slack on the sequence)
- B.352 : Good progress (slack ~1 month). HW Commissioning issue to be solve
- B.251 : very critical (no slack). To be very careful with coactivity and commissioning