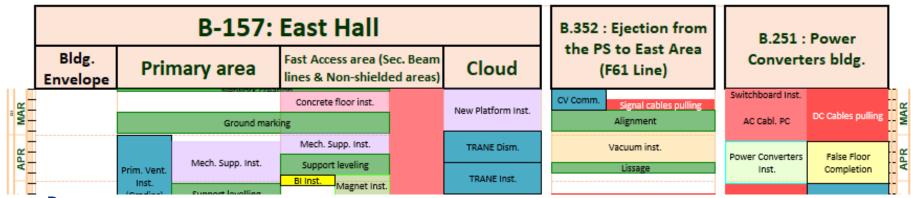

### Important info:

- Bldg. Envelop : Not critical
- Primary Area : Critical path
- Secondary area : ~1month of slack available
- CLOUD Run = High coactivity
- B.352:
  - No access after Oct. 2020 : No Slack
- B.251: false floor delay create a High coactivity No slack.
- B.263 : OK

Warning :The WIC installation (in orange) cannot be advance → small time for power converters test

#### B.157:

- EN-EA: Shielding installation of the primary area, until 09/12
- EN-EA: Shielding installation of the mixed, from 10/12 to 13/01
- SMB-SE : Ground Painting primary area, from 10/12 to 06.01
- EN-EL: Electrical infrastructure installation, from 02/12 to 11/09

#### Cloud:

Cloud: Cleaning after Run (control room included), from 17/12 to 21/01

#### B.251:

- EN-EA: False floor installation 1st phase, from 09/12 to 17/01
- EN-EL : Cable Trays installation, from 16/12 to 07/02

#### B.352:

- EN-SMM : Support leveling, from 02/12 to 13/12
- TE-MSC: Magnets installation, from 16/12 to 24/01