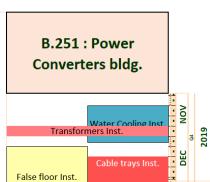

#### B.251:

- EN-EA: False floor installation 1st phase, from 09/12 to 17/01
- EN-EL : Cable Trays installation, from 16/12 to 07/02