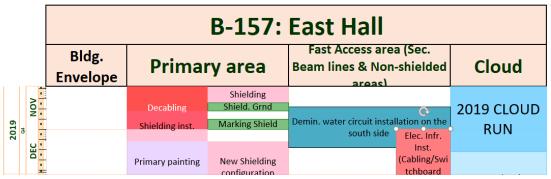

#### B.157:

- EN-EA: Shielding installation of the primary area, until 09/12
- EN-EA: Shielding installation of the mixed, from 10/12 to 13/01
- SMB-SE : Ground Painting primary area, from 10/12 to 06.01
- EN-EL: Electrical infrastructure installation, from 02/12 to 11/09