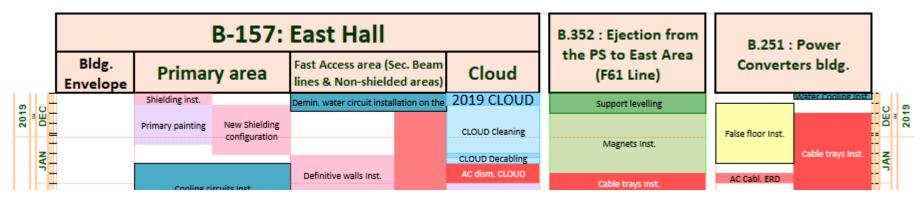

# January 2020

#### B.157:

- EN-CV : Cooling circuit installation, from 20/01 to 21/02
- EN-EA: installation shielding of secondary area, from 14/01 to 10/02

#### Cloud:

- Cloud: Decabling signal cables, from 20/01 to 24/01
- EN-EL: Dismantling AC distribution CLOUD + control room, from 27/01 to 07/02

#### B.251:

• EN-EL: 18kV cables pulling and terminals in b.251, from 27/01 to 31/01

### B.352:

EN-EL: Cable tray installation, from 27/01 to 07/02

# February 2020

#### B.157:

- EN-EA: Dump installation in secondary area, from 11/02 to 17/02
- EN-SMM: Network creation in secondary area, from 18/02 to 02/03

#### Cloud:

- EN-EA : Cloud Control room dismantling, from 10/02 to 21/02
- EN-EA: Cloud Shielding Re-configuration, from 24/02 to 06/03

#### B.352:

- EN-EL : Cabling of DC cable 352 + manchon, from 10/02 to 21/02
- EN-STI: Beam stoppers installation, from 10/02 to 14/02
- BE-BI : Beam instrumentation installation, from 17/02 to 21/02

#### B.251:

- EN-EL: Switchboard installation, from 10/02 to 06/03
- EN-EL : Cabling of new DC Cabling at 251 (including all manchons), from 10/02 to 03/04