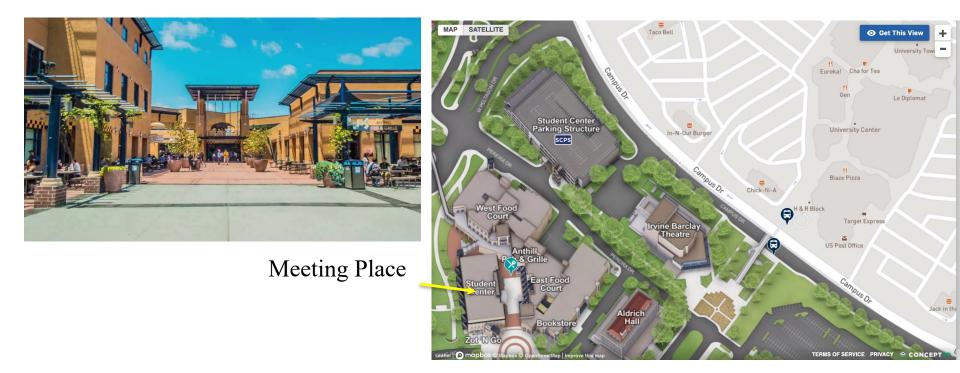

### Meeting place: UCI's student center & Event service

- The cost of room rental in UCI's student center for our 4 days, ~100 people meeting is about \$3000 \$4000
- Coffee break provided by Event Service ~\$400/day
- Fully equipped to handle remote connectivity
- This cost might be partially covered by UCI's conference funding, and our dean and department chair