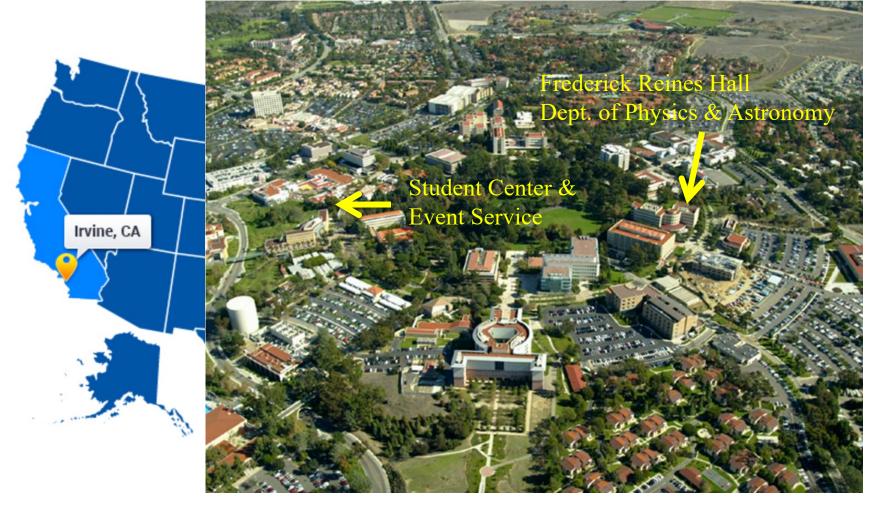

### Meeting place: UCI's student center & Event service

- The cost of room rental in UCI's student center for our 4 days, ~100 people meeting is about \$3000 \$4000
- Coffee break provided by Event Service ~\$400/day
- Fully equipped to handle remote connectivity
- This cost might be partially covered by UCI's conference funding, and our dean and department chair