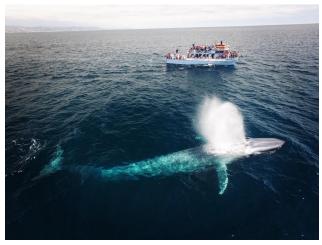

#### WIN2017, Conference Dinner

Jianming Bian - UCI

Cruise along the Newport Coast and Whale Watching, \$28/people

Excursion to the beach and in Crystal Cove State Park, \$15/car