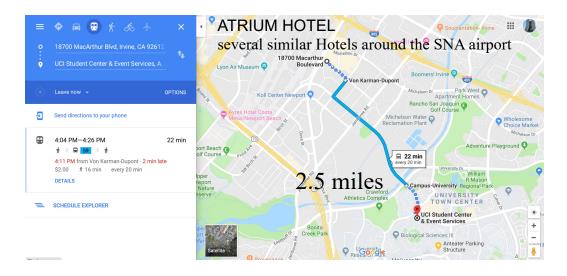

# Lodging

- <u>ATRIUM HOTEL</u> at Orange County Airport <u>https://atriumhotel.com</u>, Rate is \$119+tax before covid, including complimentary breakfast, parking and shuttle to UCI and SNA airport, 2.5 miles from campus (NOvA 2020 Collaboration meeting)
- <u>Newport Beach Marriott Hotel</u>, \$150 (+ tax) per night, closet to the Fashion Island Mall, provide shuttle to Campus and SNA airport, 4 miles from campus (WIN2017)
- There are other cheaper hotels, at ~\$70-90, few miles from the campus, some of them provide shuttles to Campus
  <u>ATRIUM HOTEL</u>