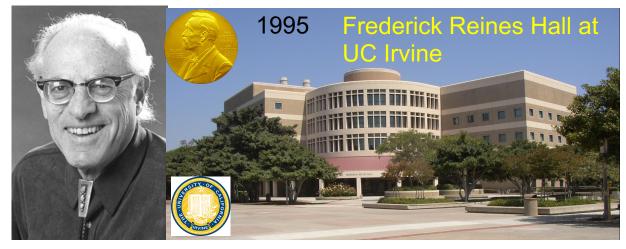

## NuFACT2022 Application University of California, Irvine, USA



## **University of California, Irvine (UCI)**



- UC Irvine is located in Orange County, California, close to Los Angeles, US
- SNA Airport to Campus: ~4 miles, Taxi ~ \$25
- LAX Airpot to Irvine: ~40 miles, Shuttle ~2 hours, Taxi/Uber ~\$60-90
- By Car: Parking on campus costs \$10 \$14 per day

#### **Neutrino at UCI**

#### Frederick Reines: first observation of neutrinos with Clyde Cowan



#### **Current Neutrino Faculty**



Henry Sobel

Super-K Hyper-K



NOvA DUNE





Pedro Ochoa-Ricoux

DayaBay JUNO DUNE



Mu-Chun Chen Neutrino Theory



Steven W. Barwick Neutrino telescope

### Meeting place: UCI's student center & Event service



- The cost of room rental in UCI's student center for our 4 days, ~100 people meeting is about \$3000 \$4000
- Coffee break provided by Event Service ~\$400/day
- Fully equipped to handle remote connectivity
- This cost might be partially covered by UCI's conference funding, and our dean and department chair



### Food



Large variety of food options around meeting place, both on campus an off campus

# Lodging

- <u>ATRIUM HOTEL</u> at Orange County Airport <u>https://atriumhotel.com</u>, Rate is \$119+tax before covid, including compl