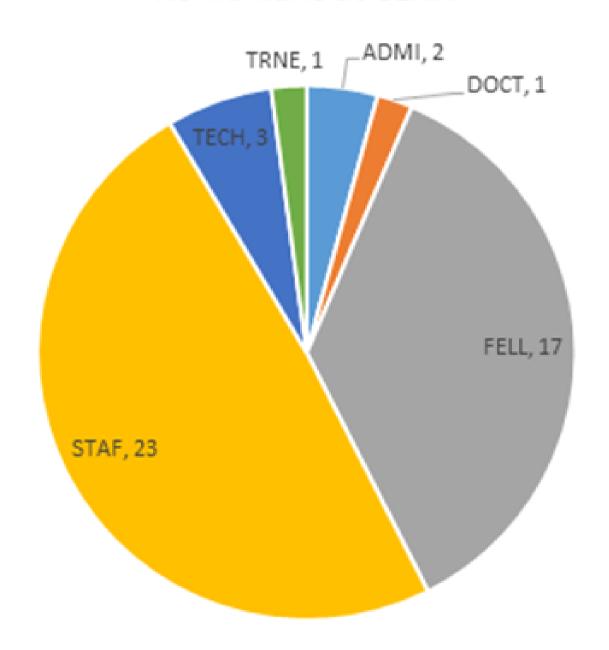

# Monica Buleandra Staff Recruitment Section Leader CERN Talent Acquisition group



Priscilla Valavicius

Recruiter (Students and Graduates)

CERN Talent Acquisition group







# **Theoretical Physicists**



## **Experimental Physicists**



# And many Applied Physicists...



## Fire Fighters





Back in the 50's

...and today

# Civil Engineers



## Electrical and Electronics Engineers



## Mathematicians, Mechanical Engineers...and much more!



Sometimes, some famous people visit us!









### Over 17 000 people: engineers, technicians, physicists, and support



## **Romanians at CERN**



#### Romanians at CERN



#### **ROMANIANS @CERN PER DEPARTMENT**



47 Romanians currently work at CERN

## **Each year CERN welcomes:**



## Staff Members by Professional Category at end of 2020

|                                        | No.  | %     |
|----------------------------------------|------|-------|
| Research Physicists                    | 83   | 3.15  |
| Scientific &<br>Engineering work       | 1188 | 45.09 |
| Technical work                         | 841  | 31.92 |
| Manual work                            | 53   | 2.01  |
| Professional administrative work       | 190  | 7.21  |
| Office support and administrative work | 280  | 10.63 |
| TOTAL                                  | 2635 | 100   |



















**Knowledge Transfer** 



Aerospace

Industry 4.0

**Cultural heritage** 

Emerging