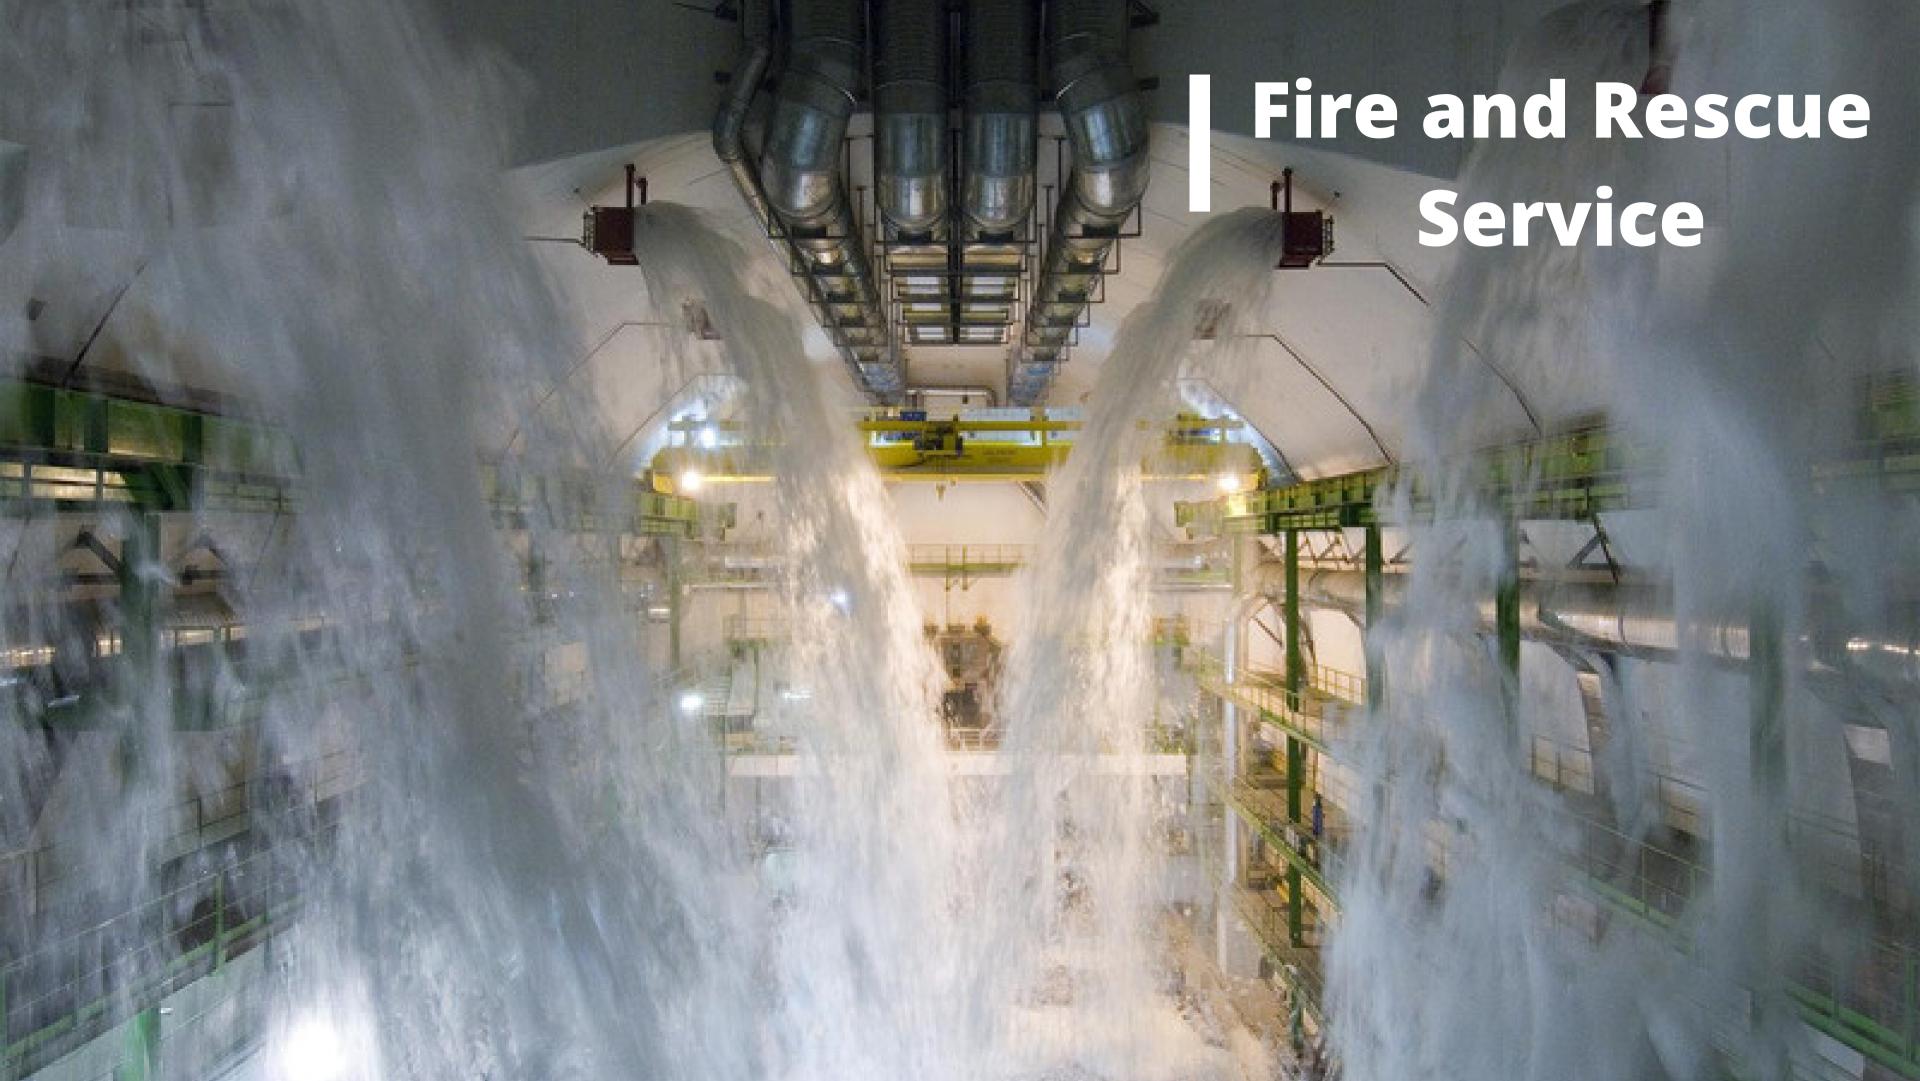

rs, technicians, physicists, and support



## **Romanians at CERN**



#### Romanians at CERN



#### **ROMANIANS @CERN PER DEPARTMENT**



47 Romanians currently work at CERN

## **Each year CERN welcomes:**



## Staff Members by Professional Category at end of 2020

|                                        | No.  | %     |
|----------------------------------------|------|-------|
| Research Physicists                    | 83   | 3.15  |
| Scientific &<br>Engineering work       | 1188 | 45.09 |
| Technical work                         | 841  | 31.92 |
| Manual work                            | 53   | 2.01  |
| Professional administrative work       | 190  | 7.21  |
| Office support and administrative work | 280  | 10.63 |
| TOTAL                                  | 2635 | 100   |



















**Knowledge Transfer** 



Aerospace

Industry 4.0

**Cultural heritage** 

Emerging tech

Safety environment

Medical and biomedical tech

...And more!







Accelerating Science Accelérateur de science .

# Us

CERN| Talent Acquisition recruitment.service@cern.ch