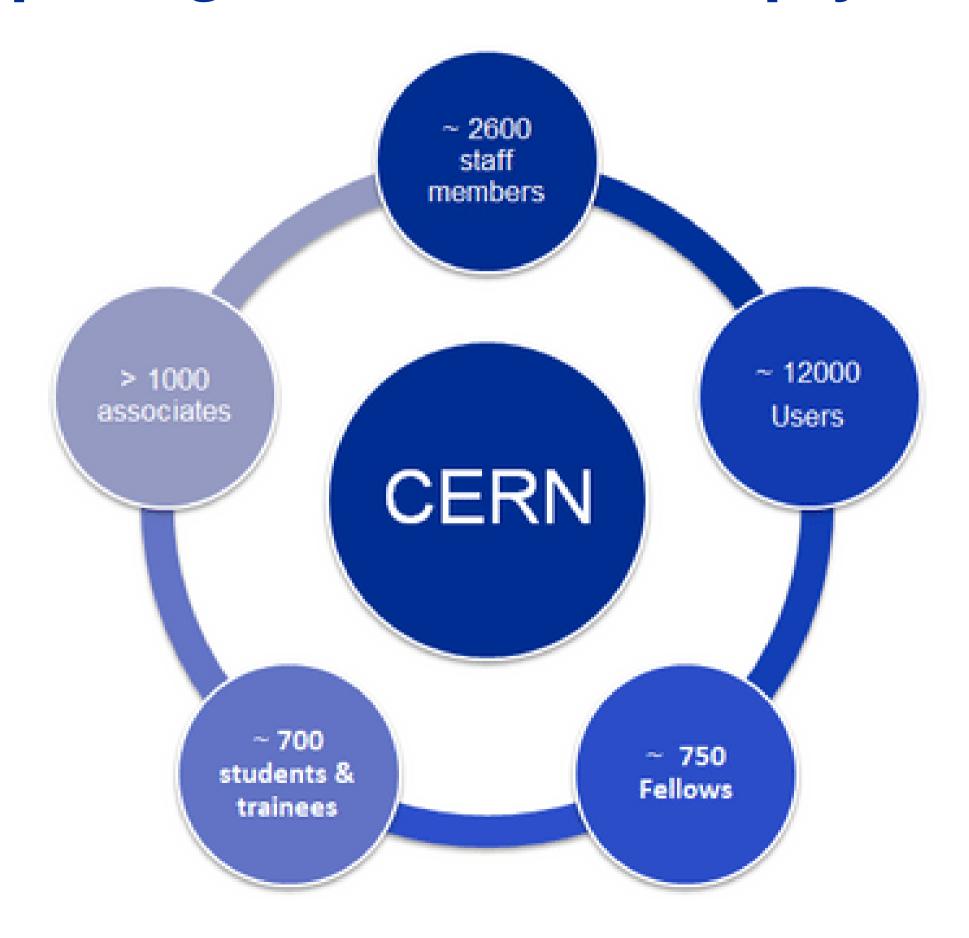

# Monica Buleandra Staff Recruitment Section Leader CERN Talent Acquisition group



Priscilla Valavicius

Recruiter (Students and Graduates)

CERN Talent Acquisition group







# **Theoretical Physicists**



## **Experimental Physicists**



# And many Applied Physicists...



## Fire Fighters





Back in the 50's

...and today

# Civil Engineers



## Electrical and Electronics Engineers



## Mathematicians, Mechanical Engineers...and much more!



Sometimes, some famous people visit us!









### Over 17 000 people: engineers, technicians, physicists, and support



## **Romanians at CERN**



#### Romanians at CERN



#### **ROMANIANS @CERN PER DEPARTMENT**



47 Romanians currently work at CERN

## **Each year CERN welcomes:**



## Staff Members by Professional Category at end of 2020

|                                        | No.  | %     |
|----------------------------------------|------|-------|
| Research Physicists                    | 83   | 3.15  |
| Scientific &<br>Engineering work       | 1188 | 45.09 |
| Technical work                         | 841  | 31.92 |
| Manual work                            | 53   | 2.01  |
| Professional administrative work       | 190  | 7.21  |
| Office support and administrative work | 280  | 10.63 |
| TOTAL                                  | 2635 | 100   |



















**Knowledge Transfer** 



Aer