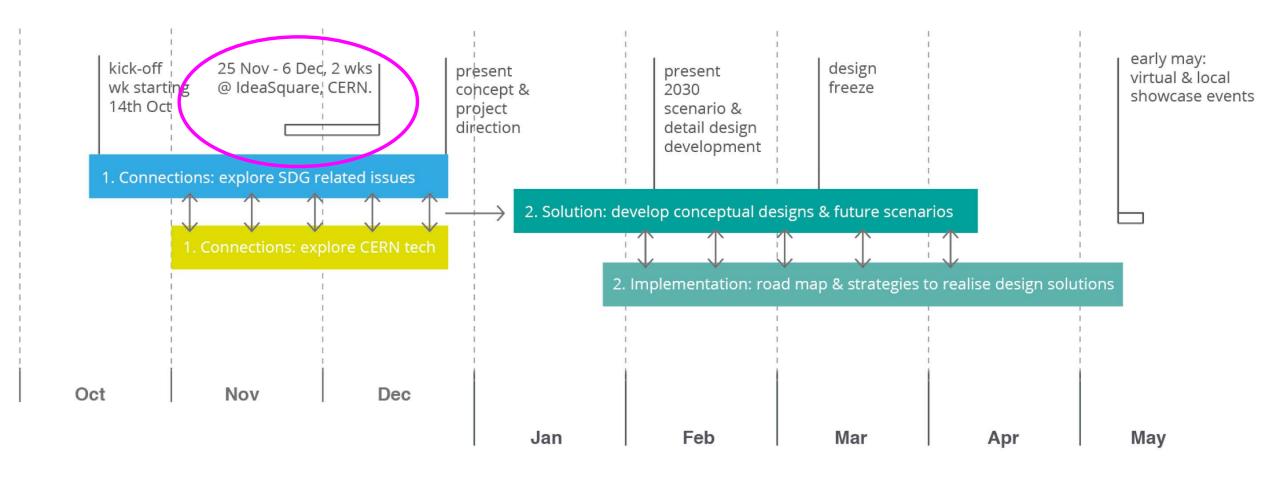

#### Overview

#### 1. Connections:

Identified problems

CERN technology

#### **Outcome:**

define project direction – local challenge related to a SDG 3 with scope for CERN tech in the solution