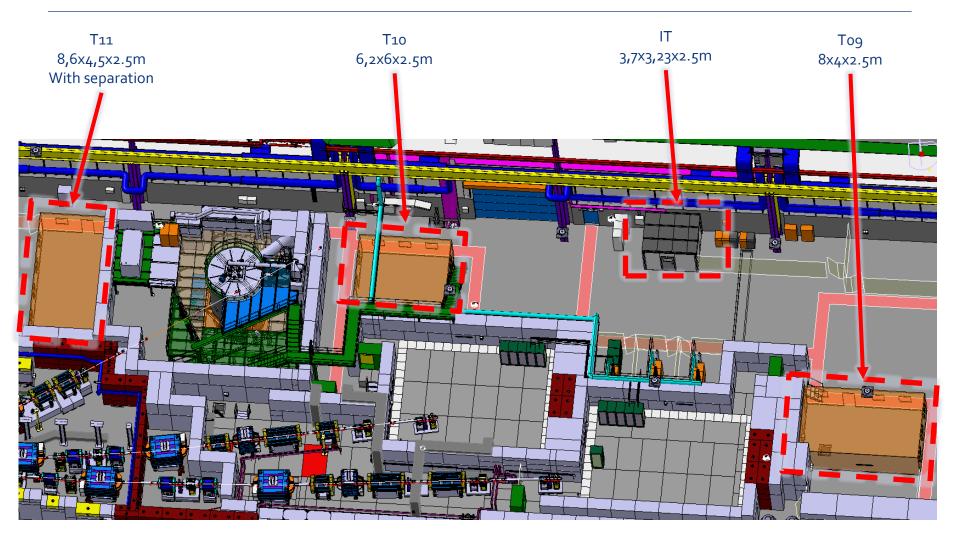

East Hall under construction - 1962

# 4th EN-EA East Area Equipment Review Supply of control rooms b.157

Aboubakr Ebn Rahmoun / EN-EA, 11-11-2019







## Integration: IT, To9 & T10







## Supply

#### Planning & installation

| Task Name                | Baseline Duration | Start        |
|--------------------------|-------------------|--------------|
| Install new control room | 3 wks             | Fri 10/07/20 |

### Iteration and recommendation from other groups, done

- Process
  - Quotation from STIC: 150kCHF
  - Purchaser: Anca-Stefania Necula IPT-PI

Backup Comments and Materials/planning Start specification delivery and preparation of validation (HSE Access, installation >200KCHF, DR December 2019 factory etc.) authorization etc. (1 month) (4 month) (2 month) (3 month) (1 month)