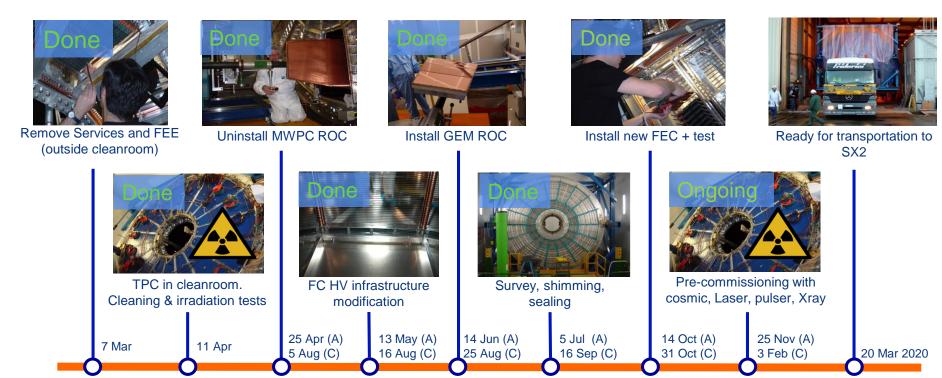

## TPC & miniframe reinstallation sequence

Jan 5<sup>th</sup> - Mar 20<sup>th</sup> - complete TPC, cage insertion test in SXL2 cleanroom, prepare for TPC transportation, TOF and HMPID activities in the cavern

Mar 23rd - transportation TPC to SX2

Mar 24<sup>th</sup> - Apr 20<sup>th</sup> - reinstall TPC TPC moved to IP, adjusted and put back to parking position

Apr 21st - May 12th - install cage and central beampipe

May 13th - 15th - move TPC to IP - start connection TPC to services

May 18th - Jun 5th - prepare miniframe installation

Jun 8th - 9th - reinstall miniframe