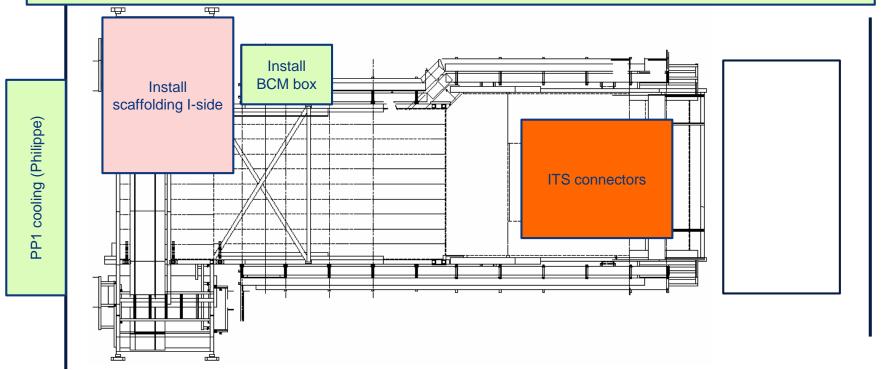

## Miniframe activities w7 – Mon 10 Feb 2020

Produce and install steps to protect FO boxes; finish ITS rack supports; build ITS access trap and FIT patch panel (Cedric)

Install MFT PP1 PT and filters, cut ITS PP1 cooling pipes and put plate (Philippe)

# Miniframe activities w8 – Mon 17 Feb 2020

Produce and install steps to protect FO boxes; finish ITS rack supports; build ITS access trap and FIT patch panel (Cedric)