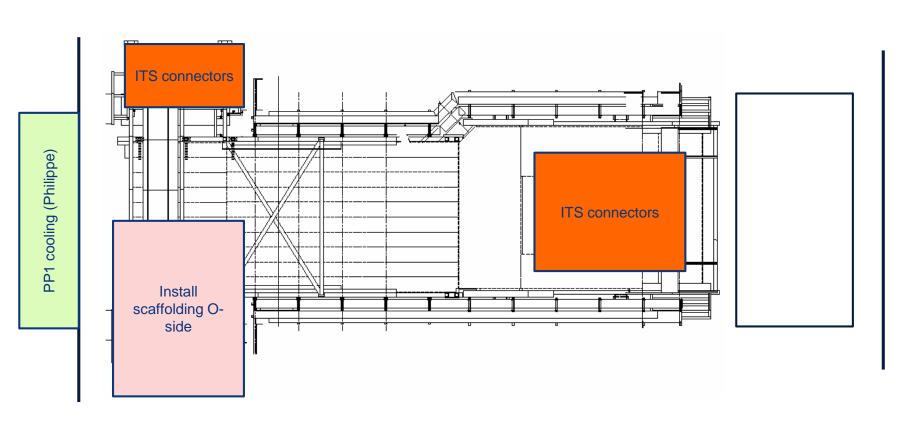

## Miniframe activities w7 – Mon 10 Feb 2020

Produce and install steps to protect FO boxes; finish ITS rack supports; build ITS access trap and FIT patch panel (Cedric)

Install MFT PP1 PT and filters, cut ITS PP1 cooling pipes and put plate (Philippe)

# Miniframe activities w8 – Mon 17 Feb 2020

Produce and install steps to protect FO boxes; finish ITS rack supports; build ITS access trap and FIT patch panel (Cedric)