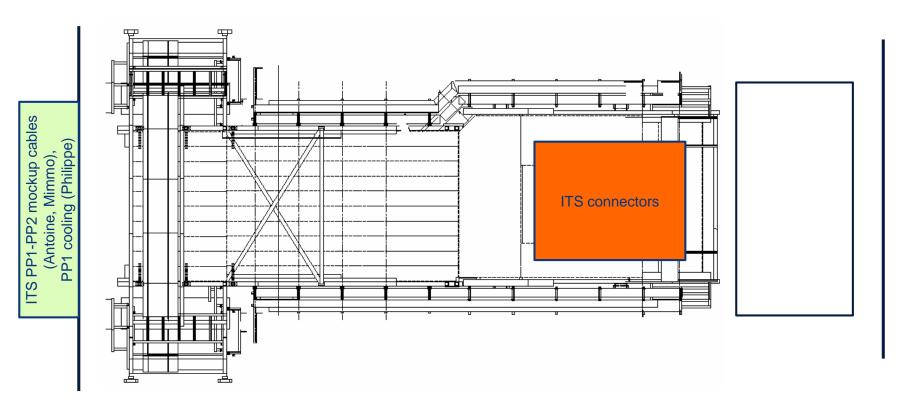

nance cavern ventilation (extraction: UAIE-231 and UAIE-232)





## UX25 activities w7 – Thu 13 Feb 2020







## UX25 activities w7 – Fri 14 Feb 2020







## SXL2 activities w7 – Mon 10 Feb 2020







## SXL2 activities w7 – Tue 11 Feb 2020







## SXL2 activities w7 – Wed 12 Feb 2020







## SXL2 activities w7 – Thu 13 Feb 2020







## SXL2 activities w7 – Fri 14 Feb 2020



TPC: switch off cleanroom ventilation (PM)





## Miniframe activities w7 – Mon 10 Feb 2020



Produce and install steps to protect FO boxes; finish ITS rack supports; build ITS access trap and FIT patch panel (Cedric)



Install MFT PP1 PT and filters, cut ITS PP1 cooling pipes and put plate (Philippe)



## Miniframe activities w7 – Tue 11 Feb 2020







## Miniframe activities w7 – Wed 12 Feb 2020







## Miniframe activities w7 – Thu 13 Feb 2020







## Miniframe activities w7 – Fri 14 Feb 2020









# Day-by-day sequence w8





# UX25 activities w8 - Mon 17 Feb 2020



Delivery at P2 of 9 wooden boxes (60x70x75, ~45kg each)





# UX25 activities w8 – Tue 18 Feb 2020



Cleaning cavern (Topnet): 13:00 to 15:00





#### UX25 activities w8 – Wed 19 Feb 2020



Load test FIT transportation box





#### UX25 activities w8 – Thu 20 Feb 2020



Cavern lift maintenance: no access to UX25 from 6:00 AM to 8:00 AM





# UX25 activities w8 - Fri 21 Feb 2020







#### SXL2 activities w8 – Mon 17 Feb 2020



TPC: start replacing gas mixture with Ne-CO2-N2





# SXL2 activities w8 – Tue 18 Feb 2020







## SXL2 activities w8 – Wed 19 Feb 2020



TPC survey from C-side (preparation