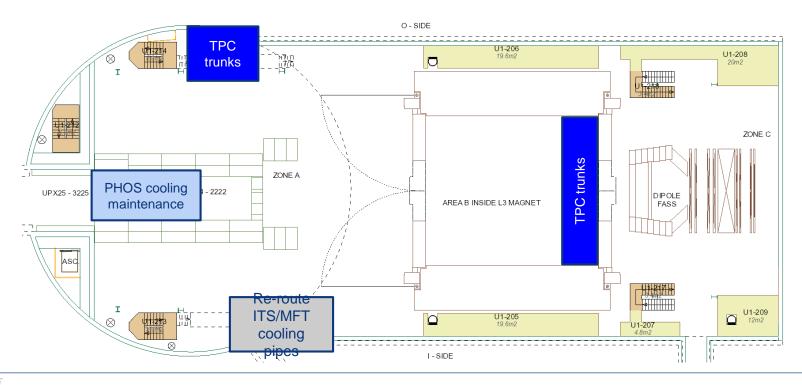

#### Ventilation:

- SG2 (2019): w7/2019
- SG2 (2020): Tue-Wed w3/2020
- Gas extraction: w8/2019
- UX25 cavern: w2/2020
- MCH and MTG: Mon-Thu w3/2020
- L3: need to replace extractor → 2 days stop → will cut flammable gases (maybe in week 17)
- ITS: → will be done before end June