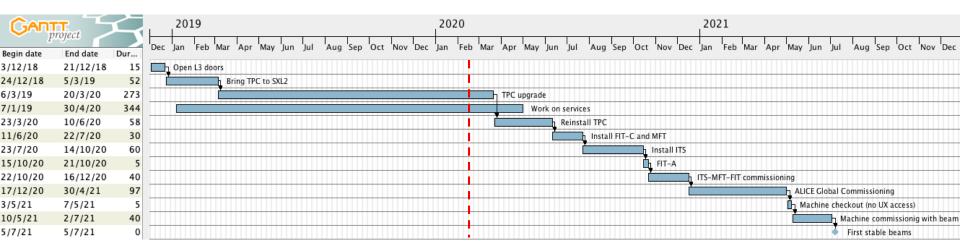

# LS2 master plan (v35)

# Key dates

| Activity                                            | v35             |  |  |  |
|-----------------------------------------------------|-----------------|--|--|--|
| Move TPC to SX2                                     | 23 Mar 2020     |  |  |  |
| Install TPC (parking position)                      | 24 Mar – 20 Apr |  |  |  |
| Install cage and central beampipe                   | 21 Apr – 12 May |  |  |  |
| Move TPC to IP                                      | 13 – 15 May     |  |  |  |
| Install Miniframe                                   | 8 – 9 Jun       |  |  |  |
| FIT-C & MFT installation and checks                 | 11 Jun – 22 Jul |  |  |  |
| ITS installation and checks                         | 23 Jul – 14 Oct |  |  |  |
| FDD-C installation                                  | First half Aug* |  |  |  |
| FDD-A installation                                  | 1-10 Sep        |  |  |  |
| FIT-A installation                                  | 15 – 21 Oct     |  |  |  |
| ITS & MFT commissioning time                        | 8w              |  |  |  |
| ALICE global commissioning time                     | 20w             |  |  |  |
| End of LS2 – stop UX25 access                       | 1 May 2021      |  |  |  |
| Start commissioning with beam – ALICE in super-safe | 10 May 2021     |  |  |  |

<sup>\*</sup> we need to redo tightness UX-RB26 before w35 (start cool down S23)