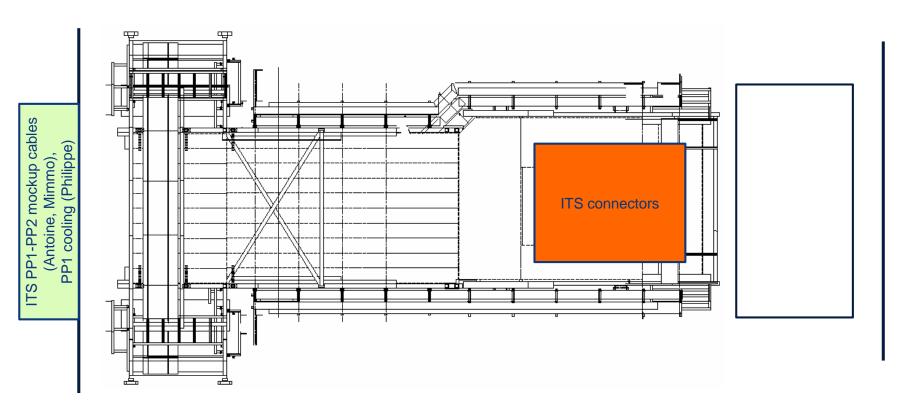

0







## UX25 activities w7 – Fri 14 Feb 2020







## SXL2 activities w7 – Mon 10 Feb 2020







## SXL2 activities w7 – Tue 11 Feb 2020







## SXL2 activities w7 – Wed 12 Feb 2020







## SXL2 activities w7 – Thu 13 Feb 2020







## SXL2 activities w7 – Fri 14 Feb 2020



TPC: switch off cleanroom ventilation (PM)





## Miniframe activities w7 – Mon 10 Feb 2020



Produce and install steps to protect FO boxes; finish ITS rack supports; build ITS access trap and FIT patch panel (Cedric)



Install MFT PP1 PT and filters, cut ITS PP1 cooling pipes and put plate (Philippe)



## Miniframe activities w7 – Tue 11 Feb 2020







## Miniframe activities w7 – Wed 12 Feb 2020







## Miniframe activities w7 – Thu 13 Feb 2020







## Miniframe activities w7 – Fri 14 Feb 2020









# Day-by-day sequence w8





# UX25 activities w8 - Mon 17 Feb 2020



Delivery at P2 of 9 wooden boxes (60x70x75, ~45kg each)





# UX25 activities w8 – Tue 18 Feb 2020



Cleaning cavern (Topnet): 13:00 to 15:00





#### UX25 activities w8 – Wed 19 Feb 2020



Load test FIT transportation box





#### UX25 activities w8 – Thu 20 Feb 2020



Cavern lift maintenance: no access to UX25 from 6:00 AM to 8:00 AM





# UX25 activities w8 - Fri 21 Feb 2020







#### SXL2 activities w8 – Mon 17 Feb 2020



TPC: start replacing gas mixture with Ne-CO2-N2





# SXL2 activities w8 – Tue 18 Feb 2020







## SXL2 activities w8 – Wed 19 Feb 2020



TPC survey from C-side (preparation cage insertion test) Reinstall shaft DCal rotator and re-assemble it R-002 Preparation cage insert. test