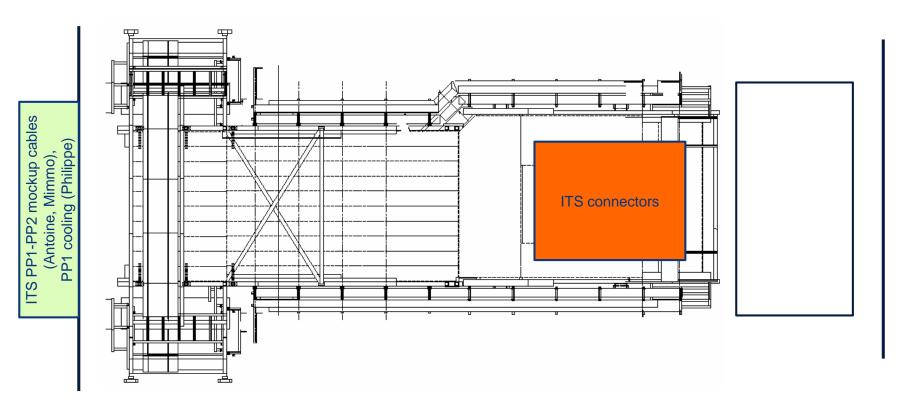

X25 activities w7 – Wed 12 Feb 2020



EN-CV: maintenance cavern ventilation (extraction: UAIE-231 and UAIE-232)





## UX25 activities w7 – Thu 13 Feb 2020







## UX25 activities w7 – Fri 14 Feb 2020







## SXL2 activities w7 – Mon 10 Feb 2020







## SXL2 activities w7 – Tue 11 Feb 2020







## SXL2 activities w7 – Wed 12 Feb 2020







## SXL2 activities w7 – Thu 13 Feb 2020







## SXL2 activities w7 – Fri 14 Feb 2020



TPC: switch off cleanroom ventilation (PM)





## Miniframe activities w7 – Mon 10 Feb 2020



Produce and install steps to protect FO boxes; finish ITS rack supports; build ITS access trap and FIT patch panel (Cedric)



Install MFT PP1 PT and filters, cut ITS PP1 cooling pipes and put plate (Philippe)



## Miniframe activities w7 – Tue 11 Feb 2020







## Miniframe activities w7 – Wed 12 Feb 2020







## Miniframe activities w7 – Thu 13 Feb 2020







## Miniframe activities w7 – Fri 14 Feb 2020









# Day-by-day sequence w8





# UX25 activities w8 - Mon 17 Feb 2020



Delivery at P2 of 9 wooden boxes (60x70x75, ~45kg each)





# UX25 activities w8 – Tue 18 Feb 2020



Cleaning cavern (Topnet): 13:00 to 15:00





#### UX25 activities w8 – Wed 19 Feb 2020



Load test FIT transportation box





#### UX25 activities w8 – Thu 20 Feb 2020



Cavern lift maintenance: no access to UX25 from 6:00 AM to 8:00 AM





# UX25 activities w8 - Fri 21 Feb 2020







#### SXL2 activities w8 – Mon 17 Feb 2020



TPC: start replacing gas mixture with Ne-CO2-N2





# SXL2 activities w8 – Tue 18 Feb 2020







## SXL2 activities w8 – Wed