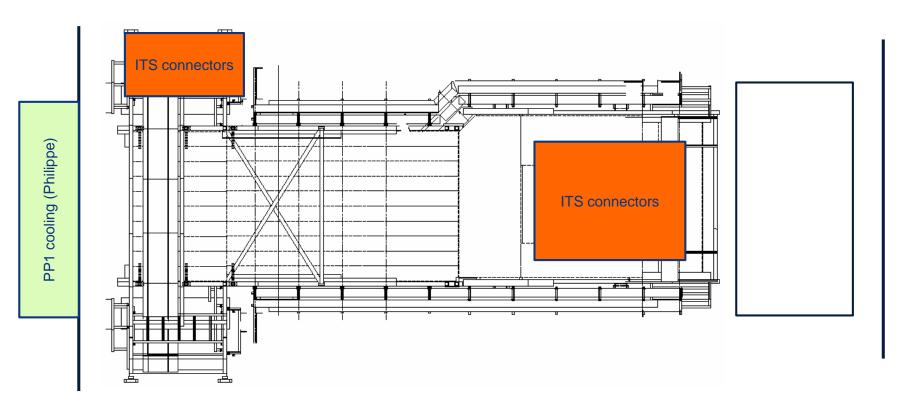

# ITS mockup cables PP1-PP2

## Miniframe activities w7 – Mon 10 Feb 2020

Produce and install steps to protect FO boxes; finish ITS rack supports; build ITS access trap and FIT patch panel (Cedric)

Install MFT PP1 PT and filters, cut ITS PP1 cooling pipes and put plate (Philippe)