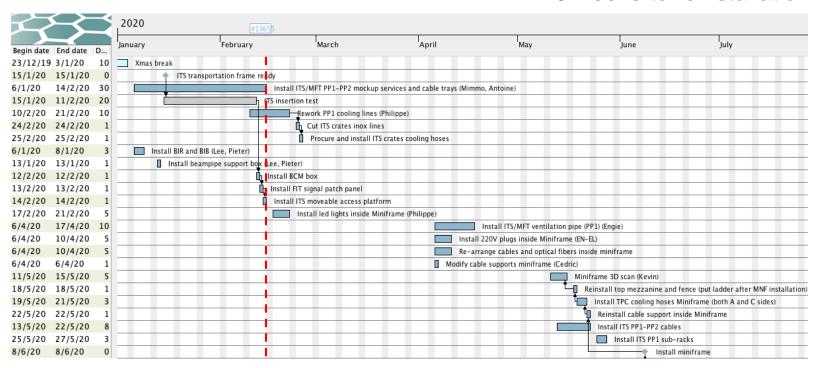

| TERMINATION            |               |                     |              |                 |            |                   |                 |                 |       |
|                                                   | MATERIEL               |               |                     |              |                 |            |                   |                 |                 |       |



# Optical fibers (EN-EL)



Cables pulled as percentage of total number 220



Completed
To be completed
Completed on miniframe, to be pulled to A19 in June

## Length pulled as percentage of total length ~ 18 km





Overall progress: ~ 75% pulled

Completion by March (miniframe in June)



# Optical fibers (EN-EL)













## Miniframe schedule



#### 16 weeks to reinstallation





# ITS mockup cables PP1-PP2











## **EN-EL** interventions



- 18kV, 3.3kV and LV network maintenance: 20-24 Jan 2020 Done
- AUG on Monday 27 January 2020 Done
- Auto transfer test: 27-29 Apr 2020
- Test secours (10 min at 6:00 AM): 26 May 2020



## Racks status



- Racks currently powered on:
  - HMPID: I01, I02
  - PHOS-CPV: A16, A17
  - CTP: C24, C25, C26, C27 (CTP) (and VME crates on)
  - MCH: C08, C10, C37, C39
  - TOF: O03, O04, O05, O30, O31, O32, I03, I04, I05, I30, I31, I32
  - TRD: O06, O08, O26-29, I06, I08, I26-29, C16-19, C29
  - Dcal, EMcal: A14, O12
- Detectors can be powered, compatible with current activities inside L3

## CR3 status

# ALICE

### (A.Augustinus)

#### February

- (10.02 21.02) Modify water circuit (add TA valves) kept DCS up and running DONE