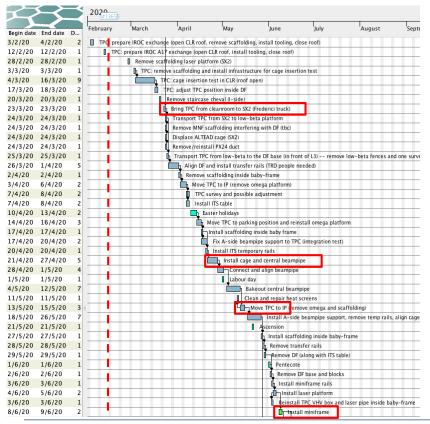

## TPC & miniframe reinstallation sequence

Jan 5<sup>th</sup> - Mar 20<sup>th</sup> - complete TPC, cage insertion test in SXL2 cleanroom, prepare for TPC transportation, TOF and HMPID activities in the cavern

Mar 23rd - transportation TPC to SX2

Mar 24<sup>th</sup> - Apr 20<sup>th</sup> - reinstall TPC TPC moved to IP, adjusted and put back to parking position

Apr 21st - May 12th - install cage and central beampipe

May 13th - 15th - move TPC to IP - start connection TPC to services

May 18th - Jun 5th - prepare miniframe installation

Jun 8th - 9th - reinstall miniframe