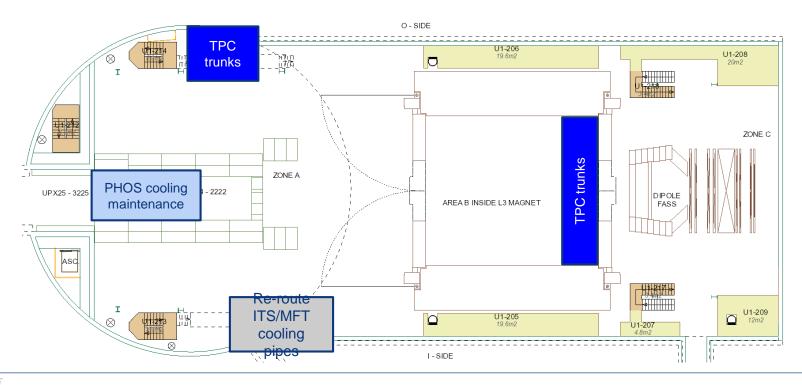

## Racks status

- Racks currently powered on:
  - HMPID: I01, I02
  - PHOS-CPV: A16, A17
  - CTP: C24, C25, C26, C27 (CTP) (and VME crates on)
  - MCH: C08, C10, C37, C39
  - TOF: O03, O04, O05, O30, O31, O32, I03, I04, I05, I30, I31, I32
  - TRD: O06, O08, O26-29, I06, I08, I26-29, C16-19, C29
  - Dcal, EMcal: A14, O12
- Detectors can be powered, compatible with current activities inside L3

## CR3 status