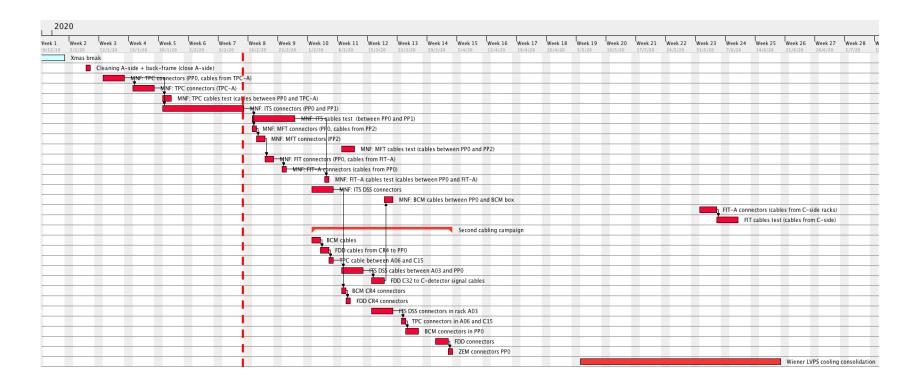

sup> we need to redo tightness UX-RB26 before w35 (start cool down S23)



## TPC & miniframe reinstallation sequence





Jan 5<sup>th</sup> - Mar 20<sup>th</sup> - complete TPC, cage insertion test in SXL2 cleanroom, prepare for TPC transportation, TOF and HMPID activities in the cavern

Mar 23rd - transportation TPC to SX2

Mar 24<sup>th</sup> - Apr 20<sup>th</sup> - reinstall TPC TPC moved to IP, adjusted and put back to parking position

Apr 21st - May 12th - install cage and central beampipe

May 13th - 15th - move TPC to IP - start connection TPC to services

May 18th - Jun 5th - prepare miniframe installation

Jun 8th - 9th - reinstall miniframe



## TPC upgrade sequence

#### TPC schedule v42







## TPC upgrade sequence





#### TPC schedule v42



# Copper cables (EN-EA)







# Copper cables (EN-EA)





Progress pulling: 96%

Progress connectors: 59%

Progress test: 47%



# Copper cables (EN-EA)







# Optical fibers (EN-EL)



| Description                                       |                        | De            | ecember             | January 2020 |                 |            | Febuary           |                 |                 |       |
|---------------------------------------------------|------------------------|---------------|---------------------|--------------|-----------------|------------|-------------------|-----------------|-----------------|-------|
|                                                   |                        | 0 6 2 5 5 5 5 | 5 7 8 6 8 2 2 8 4 6 | 0 6 0 5 1 2  | 5 4 5 5 7 8 5 8 | 2884888888 | - 0 0 4 0 0 - 0 0 |