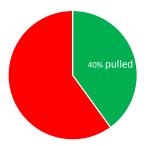

# Copper cables (EN-EA)

Progress pulling: 96%

Progress connectors: 59%

Progress test: 47%