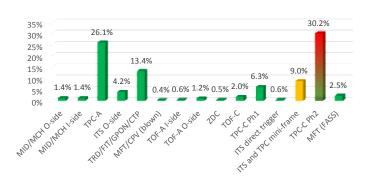

|              |                 |            |                   |                 |                 |       |
|                                                   | TERMINATION            |               |                     |              |                 |            |                   |                 |                 |       |
|                                                   | MATERIEL               |               |                     |              |                 |            |                   |                 |                 |       |



# Optical fibers (EN-EL)



Cables pulled as percentage of total number 220



Completed
To be completed
Completed on miniframe, to be pulled to A19 in June

## Length pulled as percentage of total length ~ 18 km





Overall progress: ~ 75% pulled

Completion by March (miniframe in June)



# Optical fibers (EN-EL)













## Miniframe schedule



#### 16 weeks to reinstallation





# ITS mockup cables PP1-PP2











## **EN-EL** interventions



- 18kV, 3.3kV and LV network maintenance: 20-24 Jan 2020 Done
- AUG on Monday 27 January 2020 Done
- Auto transfer test: 27-29 Apr 2020
- Test secours (10 min at 6:00 AM): 26 May 2020



## Racks status



- Racks currently powered on:
  - HMPID: I01, I02
  - PHOS-CPV: A16, A17
  - CTP: C24, C25, C26, C27 (CTP) (and VME crates on)
  - MCH: C08, C10, C37, C39
  - TOF: O03, O04, O05, O30, O31, O32, I03, I04, I05, I30, I31, I32
  - TRD: O06, O08, O26-29, I06, I08, I26-29, C16-19, C29
  - Dcal, EMcal: A14, O12
- Detectors can be powered, compatible w