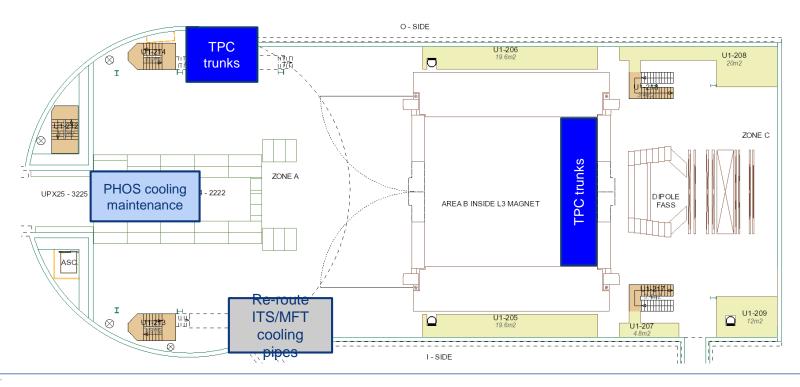

#### Ventilation:

- SG2 (2019): w7/2019
- SG2 (2020): Tue-Wed w3/2020
- Gas extraction: w8/2019
- UX25 cavern: w2/2020
- MCH and MTG: Mon-Thu w3/2020
- L3: need to replace extractor → 2 days stop → will cut flammable gases (maybe in week 17)
- ITS: → will be done before end June