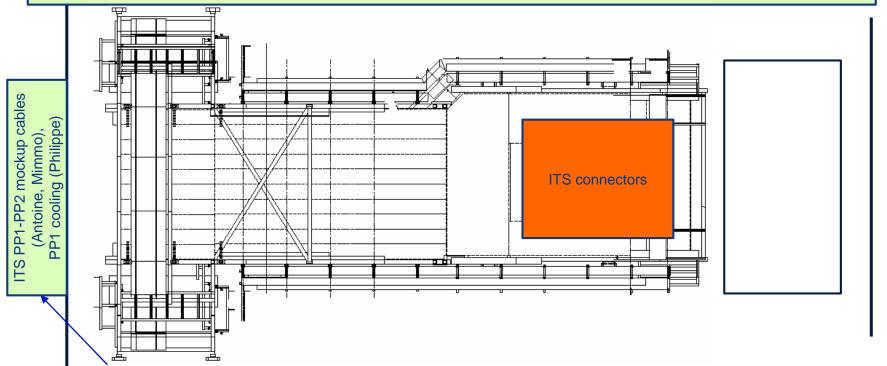

CR3-4 – whole week (Bruno, Philippe)





## UX25 activities w7 – Tue 11 Feb 2020



Cleaning cavern (Topnet): 13:00 to 15:00





## UX25 activities w7 – Wed 12 Feb 2020



EN-CV: maintenance cavern ventilation (extraction: UAIE-231 and UAIE-232)





## UX25 activities w7 – Thu 13 Feb 2020







## UX25 activities w7 – Fri 14 Feb 2020







## SXL2 activities w7 – Mon 10 Feb 2020







## SXL2 activities w7 – Tue 11 Feb 2020







## SXL2 activities w7 – Wed 12 Feb 2020







## SXL2 activities w7 – Thu 13 Feb 2020







## SXL2 activities w7 – Fri 14 Feb 2020



TPC: switch off cleanroom ventilation (PM)





## Miniframe activities w7 – Mon 10 Feb 2020



Produce and install steps to protect FO boxes; finish ITS rack supports; build ITS access trap and FIT patch panel (Cedric)



Install MFT PP1 PT and filters, cut ITS PP1 cooling pipes and put plate (Philippe)



## Miniframe activities w7 – Tue 11 Feb 2020







## Miniframe activities w7 – Wed 12 Feb 2020







## Miniframe activities w7 – Thu 13 Feb 2020







## Miniframe activities w7 – Fri 14 Feb 2020









# Day-by-day sequence w8





# UX25 activities w8 - Mon 17 Feb 2020



Delivery at P2 of 9 wooden boxes (60x70x75, ~45kg each)





# UX25 activities w8 – Tue 18 Feb 2020



Cleaning cavern (Topnet): 13:00 to 15:00





#### UX25 activities w8 – Wed 19 Feb 2020



Load test FIT transportation box





#### UX25 activities w8 – Thu 20 Feb 2020



Cavern lift maintenance: no access to UX25 from 6:00 AM to 8:00 AM





# UX25 activities w8 - Fri 21 Feb 2020







#### SXL2 activities w8 – Mon 17 Fe