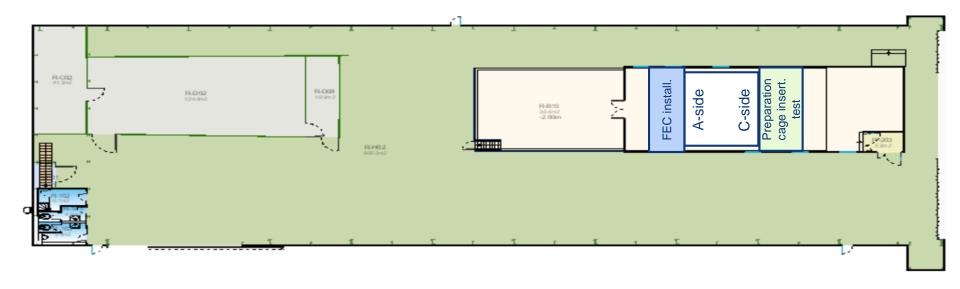

## SXL2 activities w8 – Wed 19 Feb 2020

TPC survey from C-side (preparation cage insertion test) Reinstall shaft DCal rotator and re-assemble it R-002 Preparation cage insert. test A-side C-side R-D08