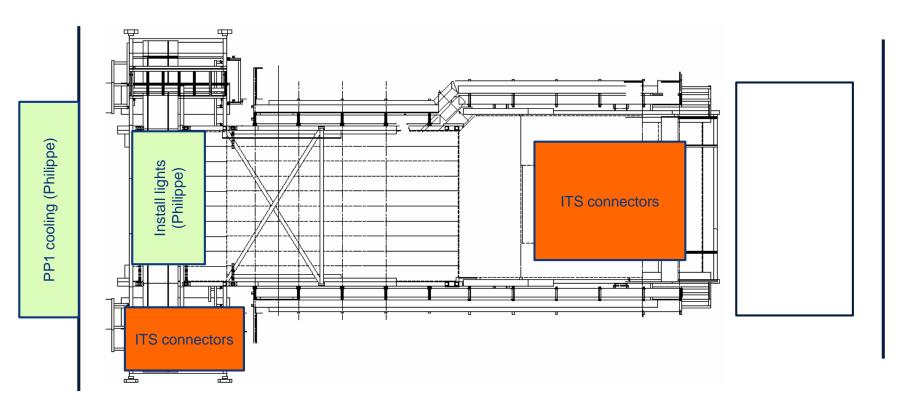

## Miniframe activities w7 – Mon 10 Feb 2020

Produce and install steps to protect FO boxes; finish ITS rack supports; build ITS access trap and FIT patch panel (Cedric)

Install MFT PP1 PT and filters, cut ITS PP1 cooling pipes and put plate (Philippe)