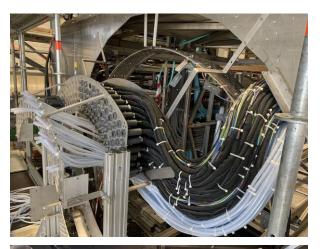

# Optical fibers (EN-EL)

| Description                                       |                        | De            | ecember             | January 2020 |                 |            | Febuary           |                 |                 |       |
|---------------------------------------------------|------------------------|---------------|---------------------|--------------|-----------------|------------|-------------------|-----------------|-----------------|-------|
|                                                   |                        | 0 6 2 5 5 5 5 | 5 7 8 6 8 2 2 8 4 6 | 0 6 0 5 1 2  | 5 4 5 5 7 8 5 8 | 2884888888 | - 0 0 4 0 0 - 0 0 | 0 1 2 2 4 9 9 1 | 2 8 2 8 8 8 8 8 | 8 - 8 |
|                                                   |                        | S50           | S51 55; S01         | S02          | S03             | S04 S05    | S06               | S07             | S08 S05         | 9     |
| TPC-C & TOF trunk (FASS O-Side) (10+70)           | POSE                   |               |                     |              |                 |            |                   |                 |                 |       |
|                                                   | TEL III III III A TIOI |               |                     |              |                 |            |                   |                 |                 |       |
|                                                   | MATERIEL               |               |                     |              |                 |            |                   |                 |                 |       |
| 60 TRUNK 144 OF 27m (SURFACE)                     | POSE                   |               |                     |              |                 |            |                   |                 |                 |       |
|                                                   | TERMINATION            |               |                     |              |                 |            |                   |                 |                 |       |
|                                                   | MATERIEL               |               |                     |              |                 |            |                   |                 |                 |       |
| MFT trunk (FASS O-Side) (50)                      | POSE                   |               |                     |              |                 |            |                   |                 |                 |       |
|                                                   | TERMINATION            |               |                     |              |                 |            |                   |                 |                 |       |
|                                                   | MATERIEL               |               |                     |              |                 |            |                   |                 |                 |       |
| INSTALLATION D'UN DUCT ET<br>SOUFFLAGE D'UN CÂBLE | POSE                   |               |                     |              |                 |            |                   |                 |                 |       |
|                                                   | TERMINATION            |               |                     |              |                 |            |                   |                 |                 |       |
|                                                   | MATERIEL               |               |                     |              |                 |            |                   |                 |                 |       |

# Optical fibers (EN-EL)

Cables pulled as percentage of total number 220

Completed
To be completed
Completed on miniframe, to be pulled to A19 in June

## Length pulled as percentage of total length ~ 18 km

Overall progress: ~ 75% pulled

Completion by March (miniframe in June)