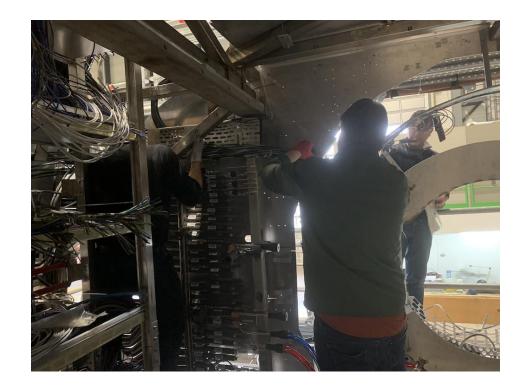

## **EN-EL** interventions

- 18kV, 3.3kV and LV network maintenance: 20-24 Jan 2020 Done
- AUG on Monday 27 January 2020 Done
- Auto transfer test: 27-29 Apr 2020
- Test secours (10 min at 6:00 AM): 26 May 2020

## Racks status

- Racks currently powered on:
  - HMPID: I01, I02
  - PHOS-CPV: A16, A17
  - CTP: C24, C25, C26, C27 (CTP) (and VME crates on)
  - MCH: C08, C10, C37, C39
  - TOF: O03, O04, O05, O30, O31, O32, I03, I04, I05, I30, I31, I32
  - TRD: O06, O08, O26-29, I06, I08, I26-29, C16-19, C29
  - Dcal, EMcal: A14, O12
- Detectors can be powered, compatible with current activities inside L3