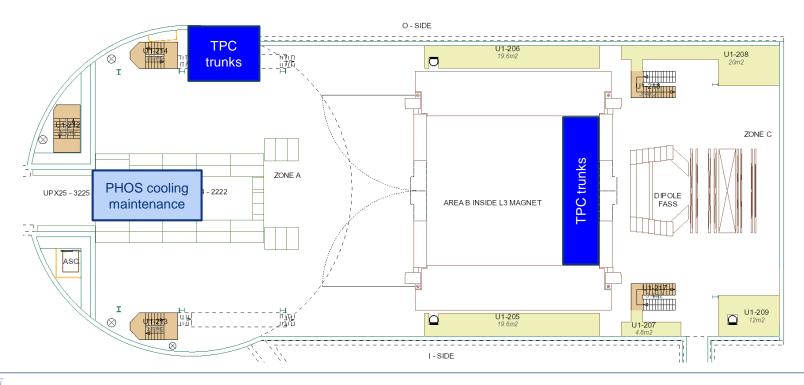

## Racks status

- Racks currently powered on:
  - HMPID: I01, I02
  - PHOS-CPV: A16, A17
  - CTP: C24, C25, C26, C27 (CTP) (and VME crates on)
  - MCH: C08, C10, C37, C39
  - TOF: O03, O04, O05, O30, O31, O32, I03, I04, I05, I30, I31, I32
  - TRD: O06, O08, O26-29, I06, I08, I26-29, C16-19, C29
  - Dcal, EMcal: A14, O12
- Detectors can be powered, compatible with current activities inside L3

## CR3 status