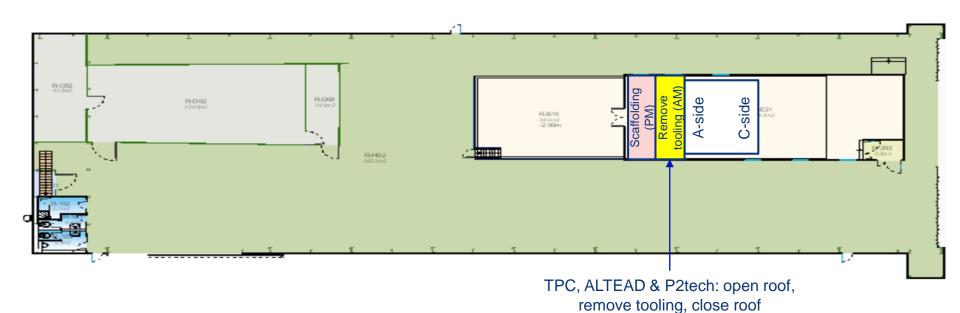

## TPC & miniframe reinstallation sequence

Jan 5<sup>th</sup> - Mar 20<sup>th</sup> - complete TPC, cage insertion test in SXL2 cleanroom, prepare for TPC transportation, TOF and HMPID activities in the cavern

Mar 23rd - transportation TPC to SX2

Mar 24<sup>th</sup> - Apr 20<sup>th</sup> - reinstall TPC TPC moved to IP, adjusted and put back to parking position

Apr 21st - May 12th - install cage and central beampipe

May 13th - 15th - move TPC to IP - start connection TPC to services

May 18th - Jun 5th - prepare miniframe installation

Jun 8th - 9th - reinstall miniframe