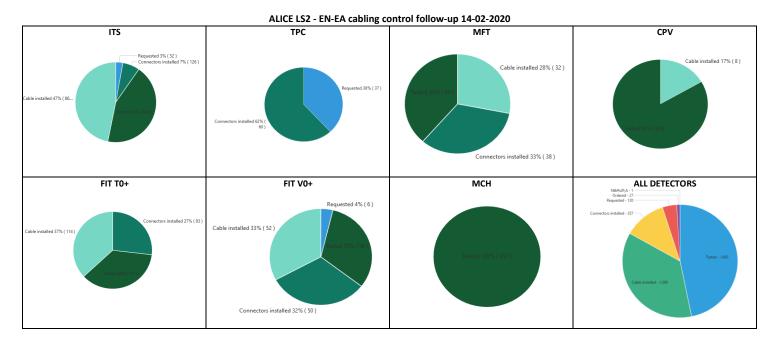

# Copper cables (EN-EA)

# Copper cables (EN-EA)

Progress pulling: 96%

Progress connectors: 59%

Progress test: 47%