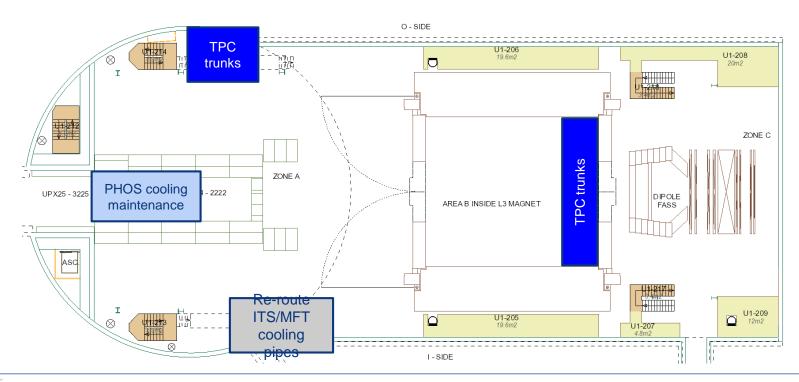

## Racks status

- Racks currently powered on:
  - HMPID: I01, I02
  - PHOS-CPV: A16, A17
  - CTP: C24, C25, C26, C27 (CTP) (and VME crates on)
  - MCH: C08, C10, C37, C39
  - TOF: O03, O04, O05, O30, O31, O32, I03, I04, I05, I30, I31, I32
  - TRD: O06, O08, O26-29, I06, I08, I26-29, C16-19, C29
  - Dcal, EMcal: A14, O12
- Detectors can be powered, compatible with current activities inside L3

## CR3 status