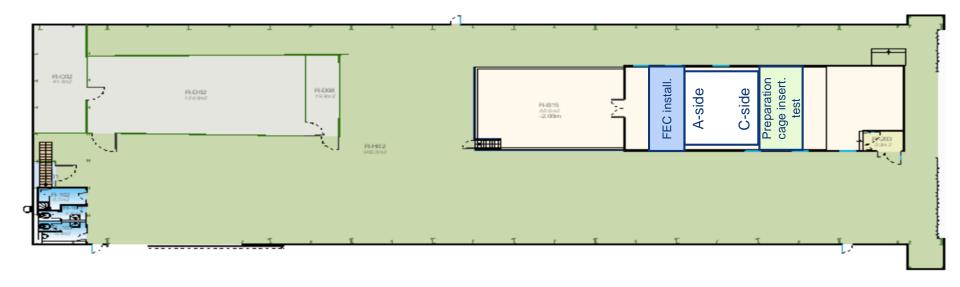

## SXL2 activities w8 – Wed 19 Feb 2020

TPC survey from C-side (preparation cage insertion test) Reinstall shaft DCal rotator and re-assemble it R-002 Preparation cage insert. test A-side C-side R-D08