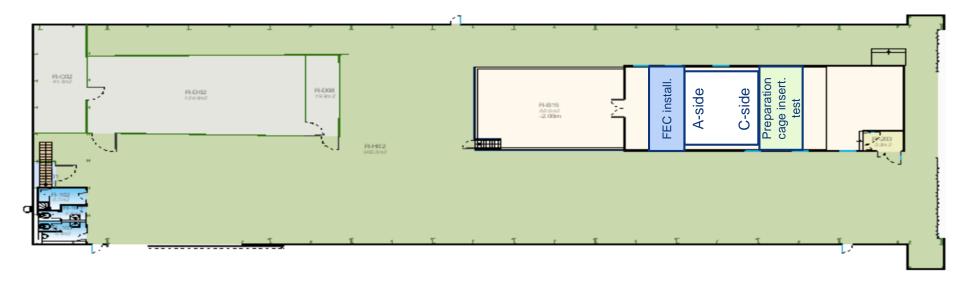

## SXL2 activities w8 – Wed 19 Feb 2020

TPC survey from C-side (preparation cage insertion test) Reinstall shaft DCal rotator and re-assemble it R-002 Preparation cage insert. test A-side C-side R-D08