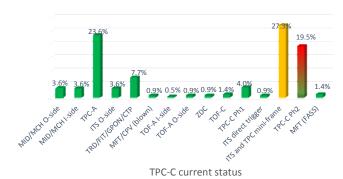

|                 |       |
| INSTALLATION D'UN DUCT ET<br>SOUFFLAGE D'UN CÂBLE | POSE                   |               |                     |              |                 |            |                   |                 |                 |       |
|                                                   | TERMINATION            |               |                     |              |                 |            |                   |                 |                 |       |
|                                                   | MATERIEL               |               |                     |              |                 |            |                   |                 |                 |       |



# Optical fibers (EN-EL)



Cables pulled as percentage of total number 220



Completed
To be completed
Completed on miniframe, to be pulled to A19 in June

## Length pulled as percentage of total length ~ 18 km





Overall progress: ~ 75% pulled

Completion by March (miniframe in June)



# Optical fibers (EN-EL)













## Miniframe schedule



#### 16 weeks to reinstallation





# ITS mockup cables PP1-PP2











## **EN-EL** interventions



- 18kV, 3.3kV and LV network maintenance: 20-24 Jan 2020 Done
- AUG on Monday 27 January 2020 Done
- Auto transfer test: 27-29 Apr 2020
- Test secours (10 min at 6:00 AM): 26 May 2020



## Racks status



- Racks currently powered on:
  - HMPID: I01, I02
  - PHOS-CPV: A16, A17
  - CTP: C24, C25, C26, C27 (CTP) (and VME crates on)
  - MCH: C08, C10, C37, C39
  - TOF: O03, O04, O05, O30, O31, O32, I03, I04, I05,