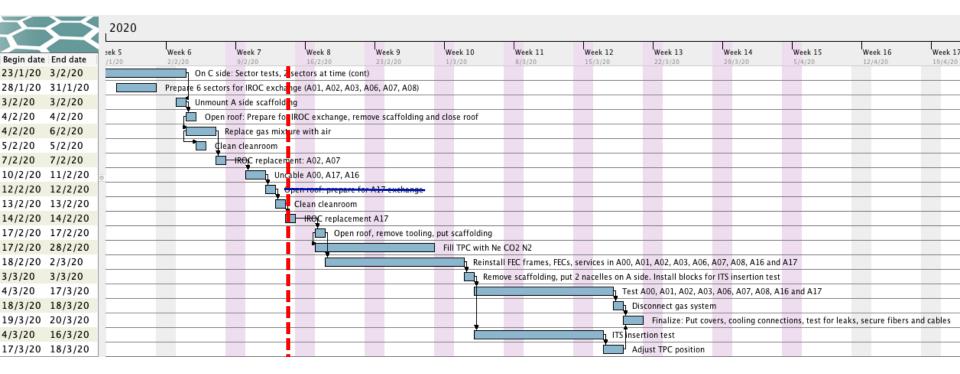

# Day-by-day sequence w7

## UX25 activities w7 – Mon 10 Feb 2020

Install TA valves CR3-4 – whole week (Bruno, Philippe)

## UX25 activities w7 – Tue 11 Feb 2020

Cleaning cavern (Topnet): 13:00 to 15:00

## UX25 activities w7 – Wed 12 Feb 2020

EN-CV: maintenance cavern ventilation (extraction: UAIE-231 and UAIE-232)

## UX25 activities w7 – Thu 13 Feb 2020

## UX25 activities w7 – Fri 14 Feb 2020

## SXL2 activities w7 – Mon 10 Feb 2020

## SXL2 activities w7 – Tue 11 Feb 2020

## SXL2 activities w7 – Wed 12 Feb 2020

## SXL2 activities w7 – Thu 13 Feb 2020

## SXL2 activities w7 – Fri 14 Feb 2020

TPC: switch off cleanroom ventilation (PM)

## Miniframe activities w7 – Mon 10 Feb 2020

Produce and install steps to protect FO boxes; finish ITS rack supports; build ITS access trap and FIT patch panel (Cedric)

Install MFT PP1 PT and filters, cut ITS PP1 cooling pipes and put plate (Philippe)

## Miniframe activities w7 – Tue 11 Feb 2020

## Miniframe activities w7 – Wed 12 Feb 2020

## Miniframe activities w7 – Thu 13 Feb 2020

## Miniframe activities w7 – Fri 14 Feb 2020