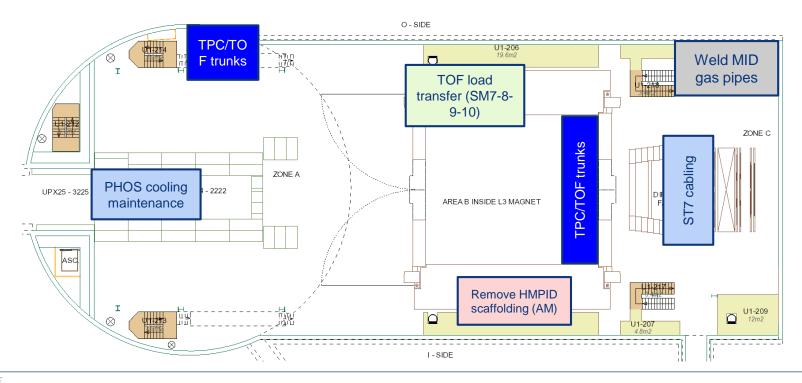

## Racks status

- Racks currently powered on:
  - HMPID: I01, I02
  - PHOS-CPV: A16, A17
  - CTP: C24, C25, C26, C27 (CTP) (and VME crates on)
  - MCH: C08, C10, C37, C39
  - TOF: O03, O04, O05, O30, O31, O32, I03, I04, I05, I30, I31, I32
  - TRD: O06, O08, O26-29, I06, I08, I26-29, C16-19, C29
  - Dcal, EMcal: A14, O12
- Detectors can be powered, compatible with current activities inside L3

## CR3 status