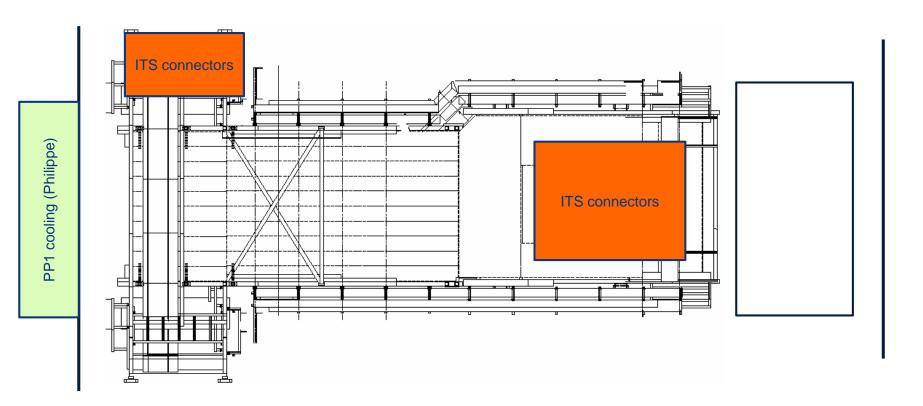

## TPC: remove infrastructure

Progress pulling: 96%

Progress connectors: 67%

Progress test: 47%

PP0 I-side

PP0 O-side

ITS racks A12-13

ITS racks A07-08-09