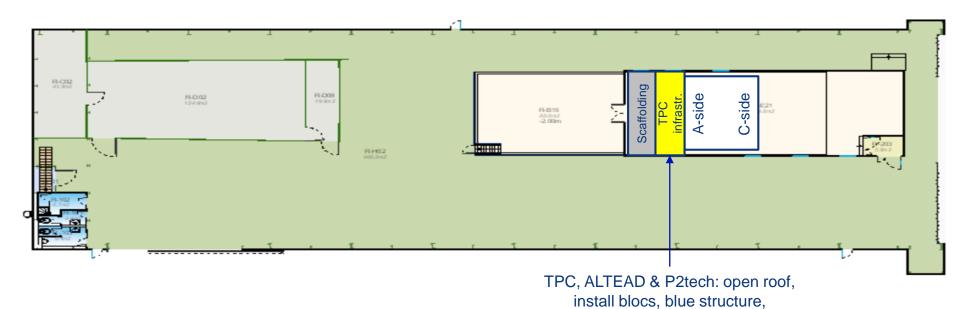

### SXL2 activities w8 – Wed 19 Feb 2020

TPC survey from C-side (preparation cage insertion test) Reinstall shaft DCal rotator and re-assemble it R-012 Preparation cage insert. A-side C-side R-D08