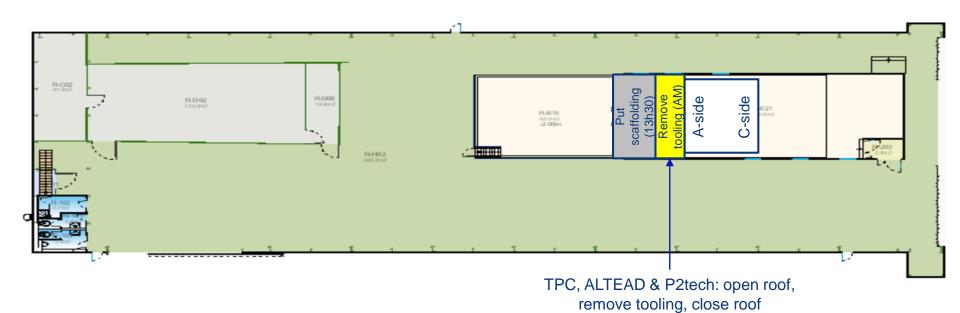

### SXL2 activities w8 – Wed 19 Feb 2020

TPC survey from C-side (preparation cage insertion test) Reinstall shaft DCal rotator and re-assemble it R-012 Preparation cage insert. A-side C-side R-D08