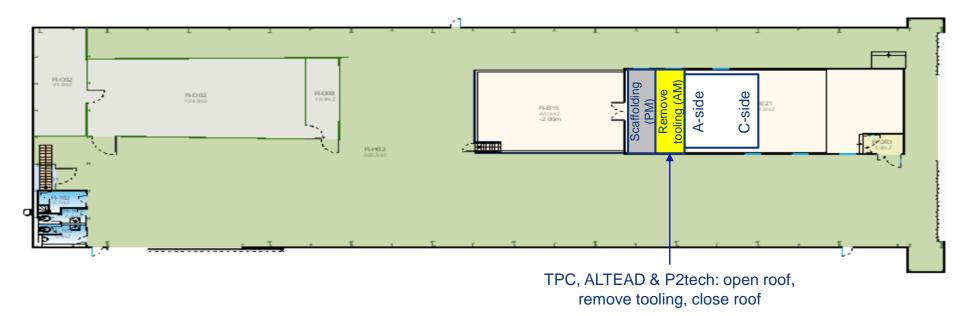

### SXL2 activities w8 – Wed 19 Feb 2020

TPC survey from C-side (preparation cage insertion test) Reinstall shaft DCal rotator and re-assemble it R-012 Preparation cage insert. A-side C-side R-D08