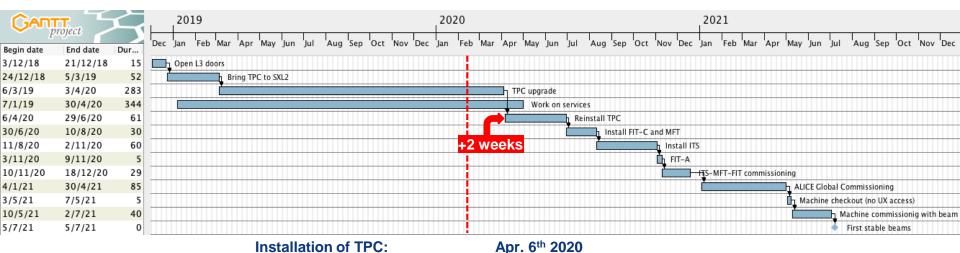

## LS2 master plan (v36)

Start of the detector installation sequence shifted by 2 weeks with respect to last week:

+2 weeks to replace OROC A08

Installation of ITS: Apr. 6<sup>th</sup> 2020

Start of global commissioning: Jan. 4<sup>th</sup> 2021 End of access to the cavern: May 1<sup>st</sup> 2021

→ 116 days of global commissioning = 17 weeks = 4 months

## Key dates

| Activity                                            | Date            |  |  |  |
|-----------------------------------------------------|-----------------|--|--|--|
| Move TPC to SX2                                     | 6 Apr 2020      |  |  |  |
| Install TPC (parking position)                      | 7 – 30 Apr      |  |  |  |
| Install cage and central beampipe                   | 4 May – 1 Jun   |  |  |  |
| Move TPC to IP                                      | 2 – 4 Jun       |  |  |  |
| Install Miniframe                                   | 25 – 26 Jun     |  |  |  |
| FIT-C & MFT installation and checks                 | 30 Jun – 10 Aug |  |  |  |
| ITS installation and checks                         | 11 Aug – 2 Nov  |  |  |  |
| FDD-C installation                                  | First half Aug* |  |  |  |
| FDD-A installation                                  | 1-10 Sep        |  |  |  |
| FIT-A installation                                  | 3 – 9 Nov       |  |  |  |
| ITS & MFT commissioning time                        | 6w              |  |  |  |
| ALICE global commissioning time                     | 17w             |  |  |  |
| End of LS2 – stop UX25 access                       | 1 May 2021      |  |  |  |
| Start commissioning with beam – ALICE in super-safe | 10 May 2021     |  |  |  |