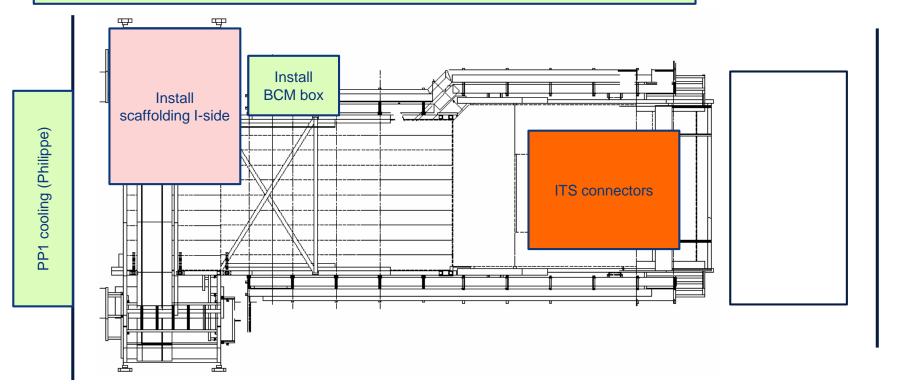

## Miniframe activities w8 – Mon 17 Feb 2020

Finish ITS rack supports; build ITS access trap and FIT patch panel (Cedric)

#### Miniframe activities w9 – Mon 24 Feb 2020

Finish ITS rack supports; build ITS access trap and FIT patch panel (Cedric)