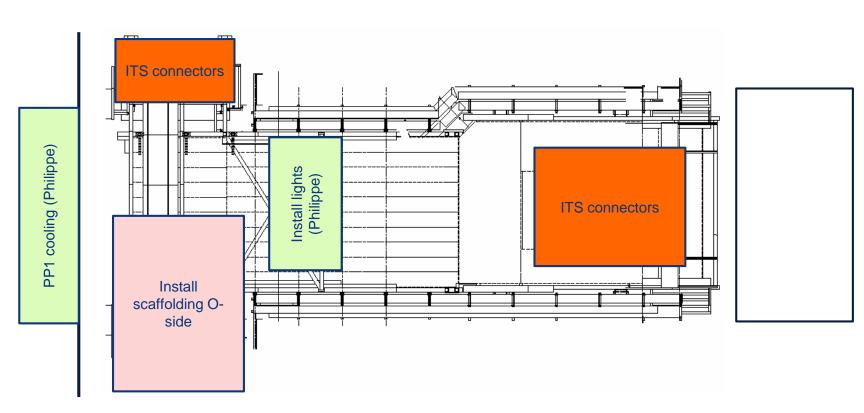

## Miniframe activities w8 – Mon 17 Feb 2020

Finish ITS rack supports; build ITS access trap and FIT patch panel (Cedric)

#### Miniframe activities w9 – Mon 24 Feb 2020

Finish ITS rack supports; build ITS access trap and FIT patch panel (Cedric)