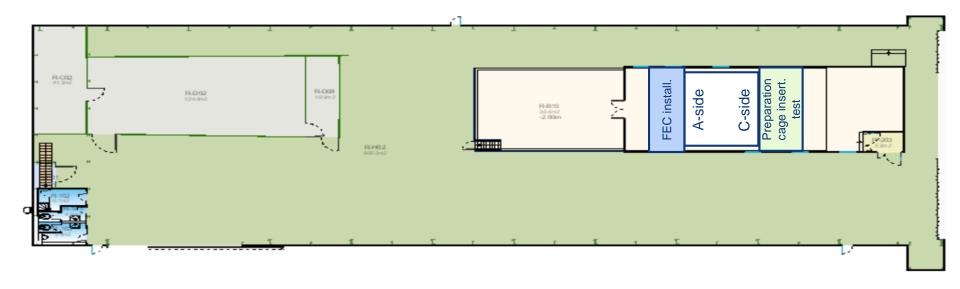

### SXL2 activities w8 – Wed 19 Feb 2020

TPC survey from C-side (preparation cage insertion test) Reinstall shaft DCal rotator and re-assemble it R-012 Preparation cage insert. A-side C-side R-D08