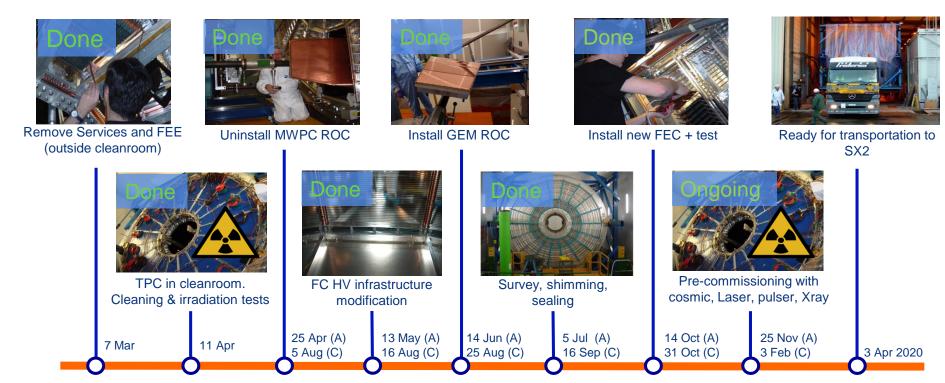

## TPC: remove infrastructure

Progress pulling: 96%

Progress connectors: 67%

Progress test: 47%

PP0 I-side

PP0 O-side

ITS racks A12-13

ITS racks A07-08-09