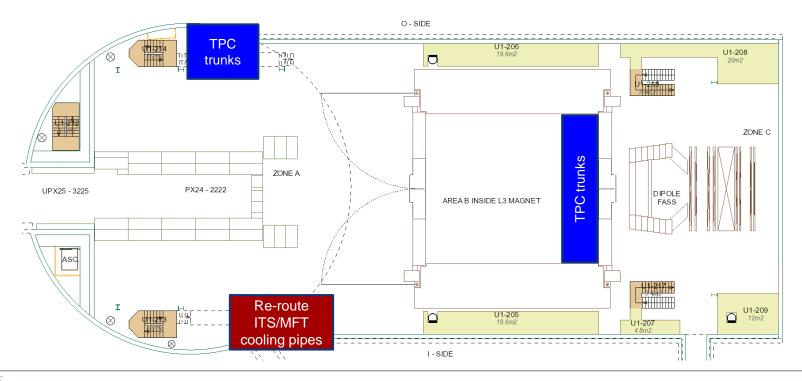

## TPC: remove infrastructure

Progress pulling: 96%

Progress connectors: 67%

Progress test: 47%

PP0 I-side

PP0 O-side

ITS racks A12-13

ITS racks A07-08-09