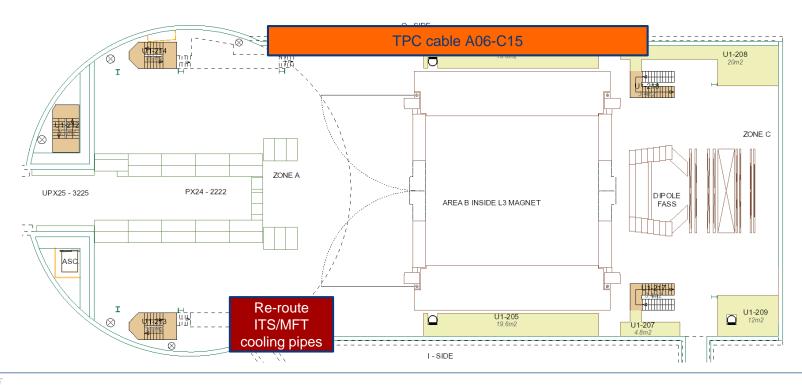

## TPC: remove infrastructure

Progress pulling: 96%

Progress connectors: 67%

Progress test: 47%

PP0 I-side

PP0 O-side

ITS racks A12-13

ITS racks A07-08-09