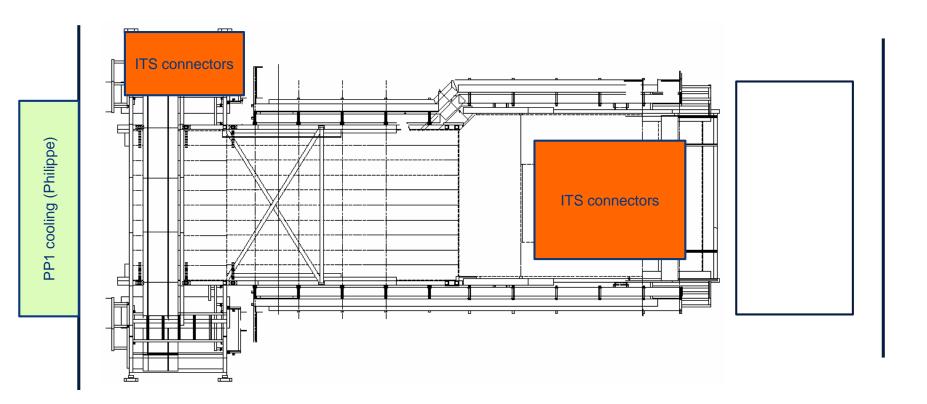

## TPC: remove infrastructure

Progress pulling: 96%

Progress connectors: 67%

Progress test: 47%

PP0 I-side

PP0 O-side

ITS racks A12-13

ITS racks A07-08-09