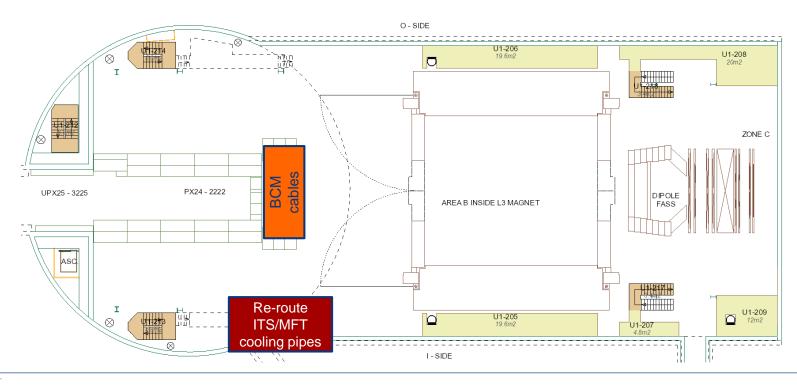

0



Remove scaffolding laser platform in SX2 (Ouvaroff)





#### SXL2 activities w9 – Mon 24 Feb 2020







staircase and fan unit

#### SXL2 activities w9 – Tue 25 Feb 2020







winch, close roof

#### SXL2 activities w9 – Wed 26 Feb 2020



Cleaning cleanroom (DOSIM)





## SXL2 activities w9 – Thu 27 Feb 2020







## SXL2 activities w9 - Fri 28 Feb 2020







#### Miniframe activities w9 – Mon 24 Feb 2020



Finish ITS rack supports; build ITS access trap and FIT patch panel (Cedric)





#### Miniframe activities w9 – Tue 25 Feb 2020







#### Miniframe activities w9 – Wed 26 Feb 2020







#### Miniframe activities w9 – Thu 27 Feb 2020







#### Miniframe activities w9 – Fri 28 Feb 2020









# Day-by-day sequence w10





#### UX25 activities w10 – Mon 2 Mar 2020







#### UX25 activities w10 - Tue 3 Mar 2020



Cavern lift maintenance: no access to UX25 from 6:00 AM to 8:00 AM

Cleaning cavern (Topnet): 13:00 to 15:00





#### UX25 activities w10 – Wed 4 Mar 2020



IT: install power line for CR2 starpoint in SX2 (COMSA) (Wed – Fri)





#### UX25 activities w10 – Thu 5 Mar 2020



Remove scaffolding inside tent 6952





#### UX25 activities w10 – Fri 6 Mar 2020







#### SXL2 activities w10 – Mon 2 Mar 2020



TPC: replace gas mixture with Ne-CO2-N2





## SXL2 activities w10 – Tue 3 Mar 2020







## SXL2 activities w10 – Wed 4 Mar 2020







#### SXL2 activities w10 – Thu 5 Mar 2020







#### SXL2 activities w10 - Fri 6 Mar 2020







## Miniframe activities w10 – Mon 2 Mar 2020







#### Miniframe activities w10 – Tue 3 Mar 2020