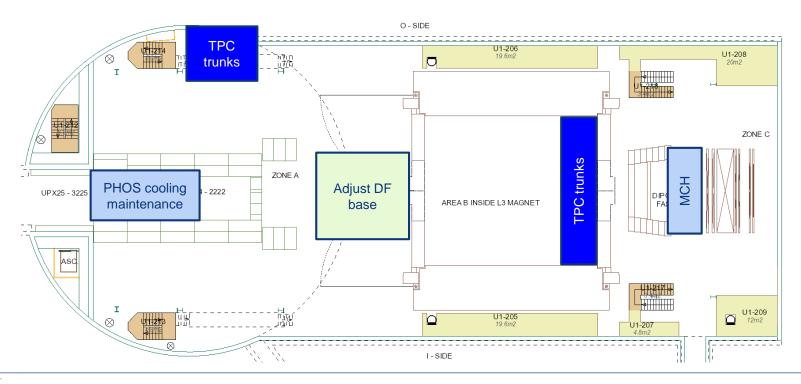

## TPC: remove infrastructure

Progress pulling: 96%

Progress connectors: 67%

Progress test: 47%

PP0 I-side

PP0 O-side

ITS racks A12-13

ITS racks A07-08-09