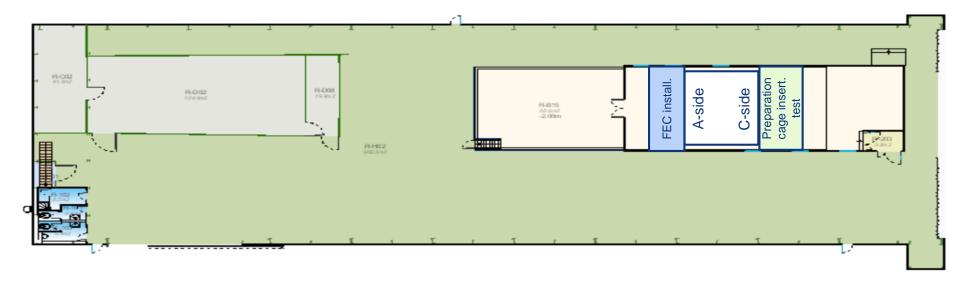

### SXL2 activities w8 – Wed 19 Feb 2020

TPC survey from C-side (preparation cage insertion test) Reinstall shaft DCal rotator and re-assemble it R-012 Preparation cage insert. A-side C-side R-D08