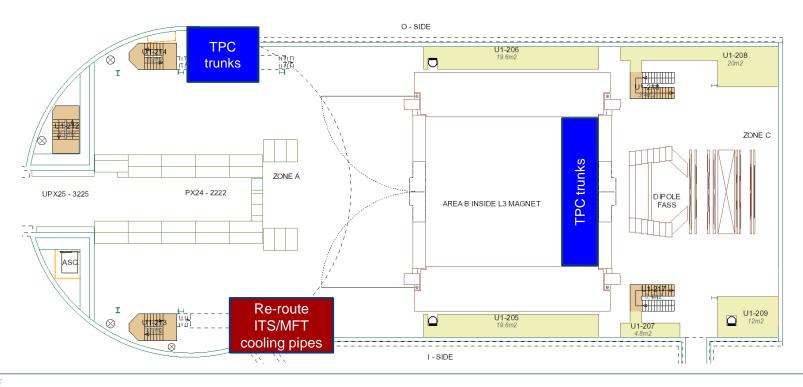

## TPC: remove infrastructure

Progress pulling: 96%

Progress connectors: 67%

Progress test: 47%

PP0 I-side

PP0 O-side

ITS racks A12-13

ITS racks A07-08-09