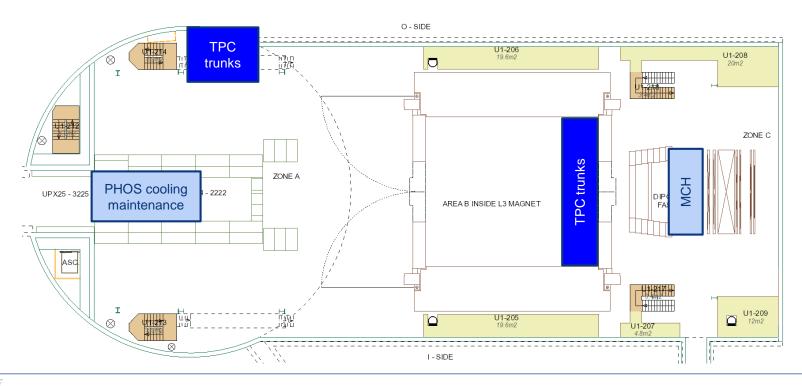

## TPC: remove infrastructure

Progress pulling: 96%

Progress connectors: 67%

Progress test: 47%

PP0 I-side

PP0 O-side

ITS racks A12-13

ITS racks A07-08-09