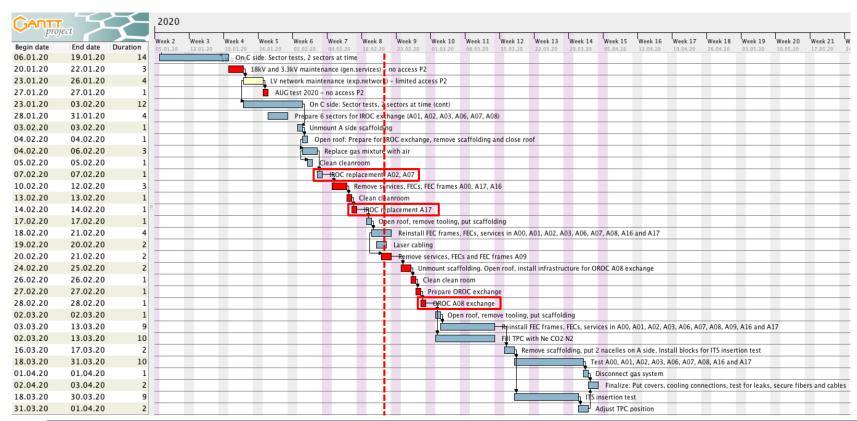

## TPC upgrade sequence

### TPC schedule v43

## TPC & miniframe reinstallation sequence

### TPC schedule v42