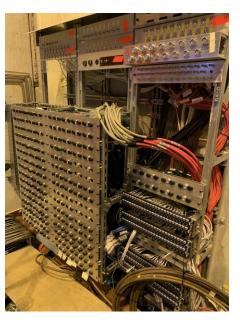

## TPC: remove infrastructure

Progress pulling: 96%

Progress connectors: 67%

Progress test: 47%

PP0 I-side

PP0 O-side

ITS racks A12-13

ITS racks A07-08-09