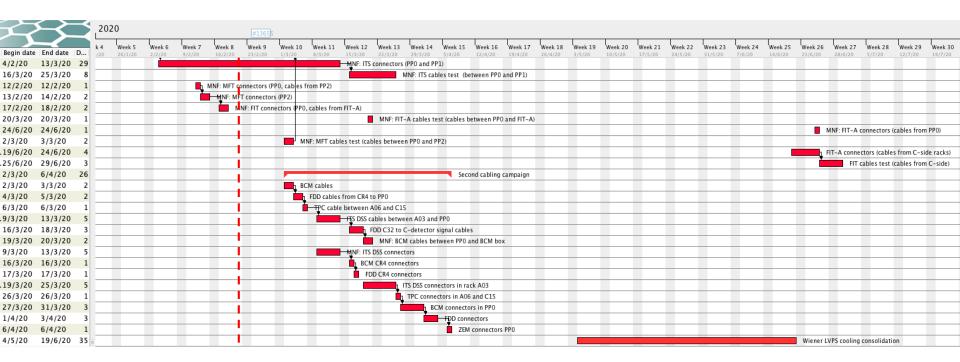

alf Aug* |  |  |  |
| FDD-A installation                                  | 1-10 Sep        |  |  |  |
| FIT-A installation                                  | 3 – 9 Nov       |  |  |  |
| ITS & MFT commissioning time                        | 6w              |  |  |  |
| ALICE global commissioning time                     | 17w             |  |  |  |
| End of LS2 – stop UX25 access                       | 1 May 2021      |  |  |  |
| Start commissioning with beam – ALICE in super-safe | 10 May 2021     |  |  |  |

<sup>\*</sup> we need to redo tightness UX-RB26 before w35 (start cool down S23)



## TPC upgrade sequence

### TPC schedule v43







## TPC & miniframe reinstallation sequence







## TPC upgrade sequence





### TPC schedule v42



## TPC: remove infrastructure



















Progress pulling: 96%

Progress connectors: 67%

Progress test: 47%





















PP0 I-side

PP0 O-side

ITS racks A12-13

ITS racks A07-08-09



# Optical fibers (EN-EL)



| Description                                       |                        | December      |                     | January 2020 |                 |            | Febuary           |                 |                 |       |
|---------------------------------------------------|------------------------|---------------|---------------------|--------------|-----------------|------------|-------------------|-----------------|-----------------|-------|
|                                                   |                        | 0 6 2 5 5 5 6 | 5 7 8 6 8 2 2 8 4 6 | 0 6 0 5 1 5  | 5 4 5 5 7 8 5 8 | 288488