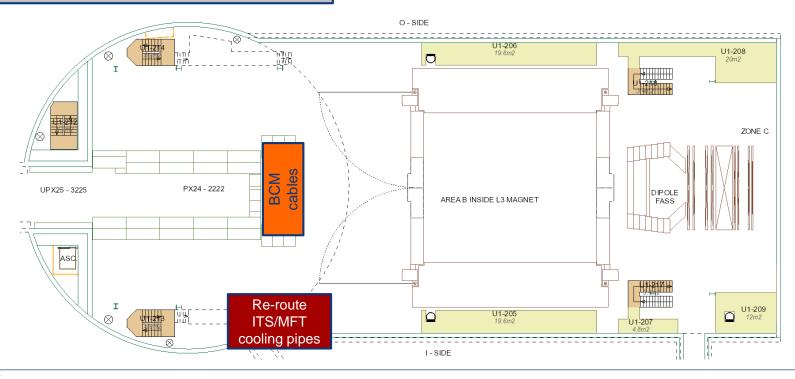

– Tue 25 Feb 2020







winch, close roof

#### SXL2 activities w9 – Wed 26 Feb 2020



Cleaning cleanroom (DOSIM)





## SXL2 activities w9 – Thu 27 Feb 2020







## SXL2 activities w9 - Fri 28 Feb 2020







#### Miniframe activities w9 – Mon 24 Feb 2020



Finish ITS rack supports; build ITS access trap and FIT patch panel (Cedric)





#### Miniframe activities w9 – Tue 25 Feb 2020







#### Miniframe activities w9 – Wed 26 Feb 2020







#### Miniframe activities w9 – Thu 27 Feb 2020







#### Miniframe activities w9 – Fri 28 Feb 2020









# Day-by-day sequence w10





#### UX25 activities w10 – Mon 2 Mar 2020







#### UX25 activities w10 - Tue 3 Mar 2020



Cavern lift maintenance: no access to UX25 from 6:00 AM to 8:00 AM

Cleaning cavern (Topnet): 13:00 to 15:00





#### UX25 activities w10 – Wed 4 Mar 2020



IT: install power line for CR2 starpoint in SX2 (COMSA) (Wed – Fri)





#### UX25 activities w10 – Thu 5 Mar 2020



Remove scaffolding inside tent 6952





#### UX25 activities w10 – Fri 6 Mar 2020







#### SXL2 activities w10 – Mon 2 Mar 2020



TPC: replace gas mixture with Ne-CO2-N2





## SXL2 activities w10 – Tue 3 Mar 2020







## SXL2 activities w10 – Wed 4 Mar 2020







#### SXL2 activities w10 – Thu 5 Mar 2020







#### SXL2 activities w10 - Fri 6 Mar 2020







## Miniframe activities w10 – Mon 2 Mar 2020







#### Miniframe activities w10 – Tue 3 Mar 2020







#### Miniframe activities w10 – Wed 4 Mar 2020







## Miniframe activities w10 – Thu 5 Mar 2020







#### Miniframe activities w10 – Fri 6 Mar 2020