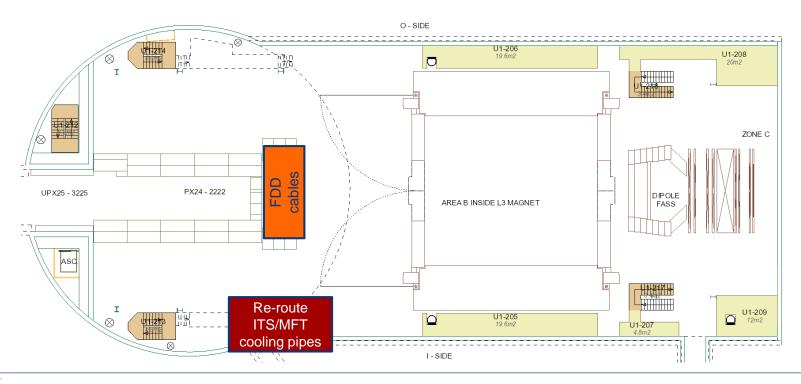

## SXL2 activities w9 – Thu 27 Feb 2020







## SXL2 activities w9 - Fri 28 Feb 2020







#### Miniframe activities w9 – Mon 24 Feb 2020



Finish ITS rack supports; build ITS access trap and FIT patch panel (Cedric)





#### Miniframe activities w9 – Tue 25 Feb 2020







#### Miniframe activities w9 – Wed 26 Feb 2020







#### Miniframe activities w9 – Thu 27 Feb 2020







#### Miniframe activities w9 – Fri 28 Feb 2020









# Day-by-day sequence w10





#### UX25 activities w10 – Mon 2 Mar 2020







#### UX25 activities w10 - Tue 3 Mar 2020



Cavern lift maintenance: no access to UX25 from 6:00 AM to 8:00 AM

Cleaning cavern (Topnet): 13:00 to 15:00





#### UX25 activities w10 – Wed 4 Mar 2020



IT: install power line for CR2 starpoint in SX2 (COMSA) (Wed – Fri)





#### UX25 activities w10 – Thu 5 Mar 2020



Remove scaffolding inside tent 6952





#### UX25 activities w10 – Fri 6 Mar 2020







#### SXL2 activities w10 – Mon 2 Mar 2020



TPC: replace gas mixture with Ne-CO2-N2





## SXL2 activities w10 – Tue 3 Mar 2020







## SXL2 activities w10 – Wed 4 Mar 2020







#### SXL2 activities w10 – Thu 5 Mar 2020







#### SXL2 activities w10 - Fri 6 Mar 2020







## Miniframe activities w10 – Mon 2 Mar 2020







#### Miniframe activities w10 – Tue 3 Mar 2020







#### Miniframe activities w10 – Wed 4 Mar 2020







## Miniframe activities w10 – Thu 5 Mar 2020







#### Miniframe activities w10 – Fri 6 Mar 2020







## **AOB**



 No meeting next week. Next LS2 planning meeting Fri March 6th