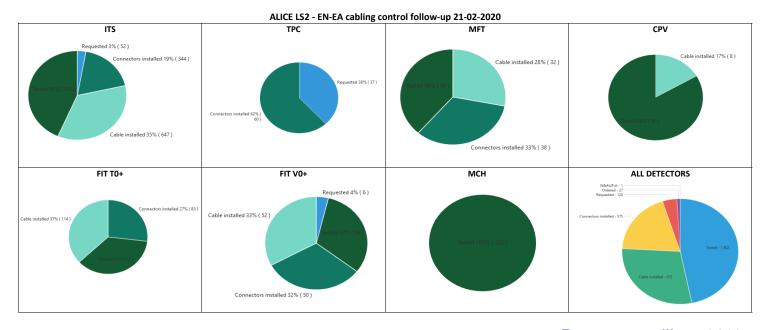

## TPC: remove infrastructure

Progress pulling: 96%

Progress connectors: 67%

Progress test: 47%

PP0 I-side

PP0 O-side

ITS racks A12-13

ITS racks A07-08-09