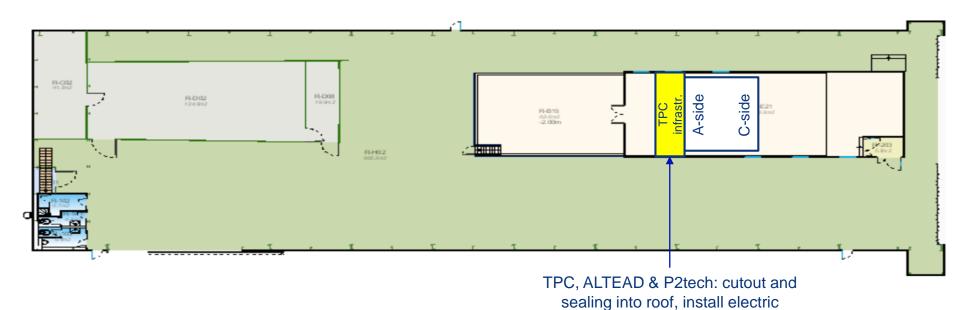

### SXL2 activities w8 – Wed 19 Feb 2020

TPC survey from C-side (preparation cage insertion test) Reinstall shaft DCal rotator and re-assemble it R-012 Preparation cage insert. A-side C-side R-D08