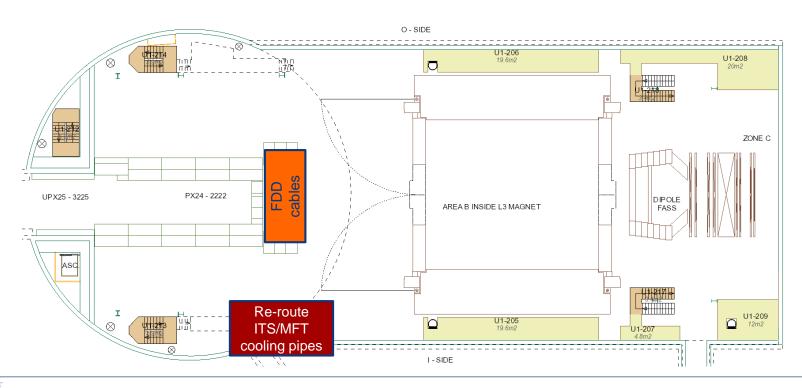

## TPC: remove infrastructure

Progress pulling: 96%

Progress connectors: 67%

Progress test: 47%

PP0 I-side

PP0 O-side

ITS racks A12-13

ITS racks A07-08-09