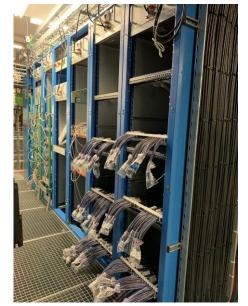

## TPC: remove infrastructure

Progress pulling: 96%

Progress connectors: 67%

Progress test: 47%

PP0 I-side

PP0 O-side

ITS racks A12-13

ITS racks A07-08-09