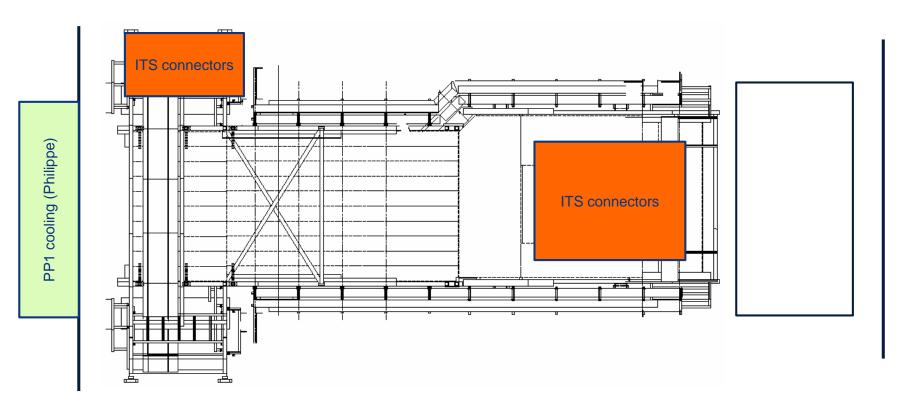

## TPC: remove infrastructure

Progress pulling: 96%

Progress connectors: 67%

Progress test: 47%

PP0 I-side

PP0 O-side

ITS racks A12-13

ITS racks A07-08-09