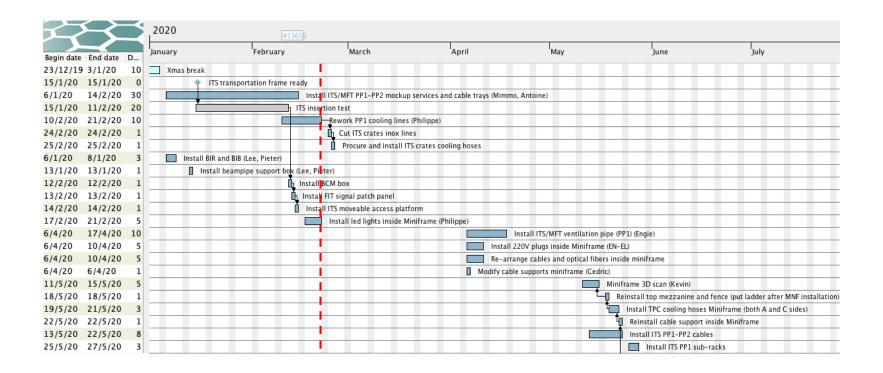

|            |                   |                 |                 |       |
| INSTALLATION D'UN DUCT ET<br>SOUFFLAGE D'UN CÂBLE | POSE                   |               |                     |              |                 |            |                   |                 |                 |       |
|                                                   | TERMINATION            |               |                     |              |                 |            |                   |                 |                 |       |
|                                                   | MATERIEL               |               |                     |              |                 |            |                   |                 |                 |       |



## Miniframe schedule







### **EN-EL** interventions



- 18kV, 3.3kV and LV network maintenance: 20-24 Jan 2020 Done
- AUG on Monday 27 January 2020 Done
- Auto transfer test: 27-29 Apr 2020
- Test secours (10 min at 6:00 AM): 26 May 2020



### Racks status



- Racks currently powered on:
  - HMPID: I01, I02
  - PHOS-CPV: A16, A17, C05
  - CTP: C24, C25, C26, C27 (CTP) (and VME crates on)
  - MCH: C08, C10, C37, C39
  - TOF: O03, O04, O05, O30, O31, O32, I03, I04, I05, I30, I31, I32
  - TRD: O06, O08, O26-29, I06, I08, I26-29, C16-19, C29
  - Dcal, EMcal: A14, O12
- Detectors can be powered, compatible with current activities inside L3



### CR3 status

# ALTCE

### (A.Augustinus)

### February

- (10.02 21.02) Modify water circuit (add TA valves) kept DCS up and running DONE (valves in CR4 are also instal