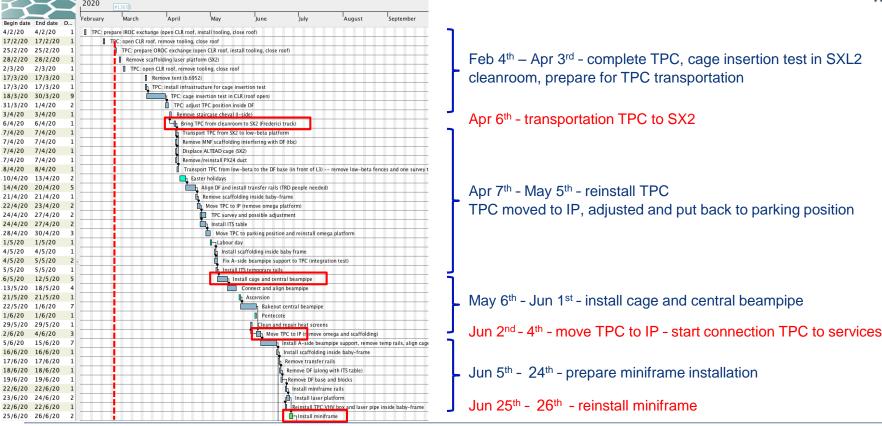

## Key dates

| Activity                                            | Date            |  |  |  |
|-----------------------------------------------------|-----------------|--|--|--|
| Move TPC to SX2                                     | 6 Apr 2020      |  |  |  |
| Install TPC (parking position)                      | 7 – 30 Apr      |  |  |  |
| Install cage and central beampipe                   | 4 May – 1 Jun   |  |  |  |
| Move TPC to IP                                      | 2 – 4 Jun       |  |  |  |
| Install Miniframe                                   | 25 – 26 Jun     |  |  |  |
| FIT-C & MFT installation and checks                 | 30 Jun – 10 Aug |  |  |  |
| ITS installation and checks                         | 11 Aug – 2 Nov  |  |  |  |
| FDD-C installation                                  | First half Aug* |  |  |  |
| FDD-A installation                                  | 1-10 Sep        |  |  |  |
| FIT-A installation                                  | 3 – 9 Nov       |  |  |  |
| ITS & MFT commissioning time                        | 6w              |  |  |  |
| ALICE global commissioning time                     | 17w             |  |  |  |
| End of LS2 – stop UX25 access                       | 1 May 2021      |  |  |  |
| Start commissioning with beam – ALICE in super-safe | 10 May 2021     |  |  |  |

## TPC upgrade sequence

### TPC schedule v43

## TPC & miniframe reinstallation sequence

### TPC schedule v42