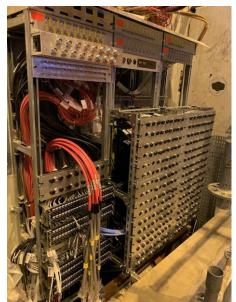

## TPC: remove infrastructure

Progress pulling: 96%

Progress connectors: 67%

Progress test: 47%

PP0 I-side

PP0 O-side

ITS racks A12-13

ITS racks A07-08-09