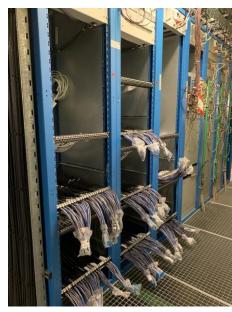

## TPC: remove infrastructure

Progress pulling: 96%

Progress connectors: 67%

Progress test: 47%

PP0 I-side

PP0 O-side

ITS racks A12-13

ITS racks A07-08-09