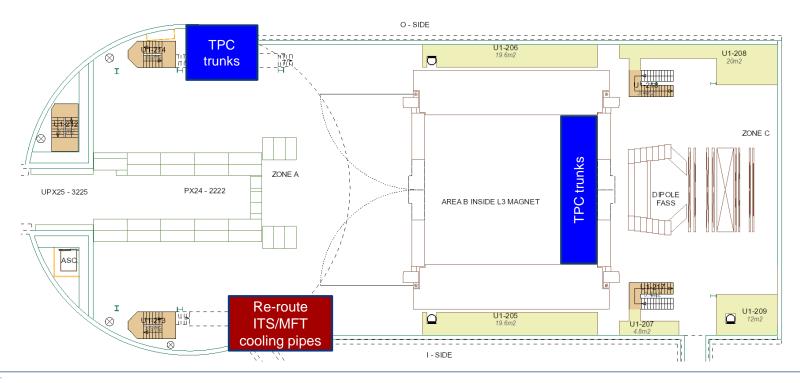

## TPC: remove infrastructure

Progress pulling: 96%

Progress connectors: 67%

Progress test: 47%

PP0 I-side

PP0 O-side

ITS racks A12-13

ITS racks A07-08-09