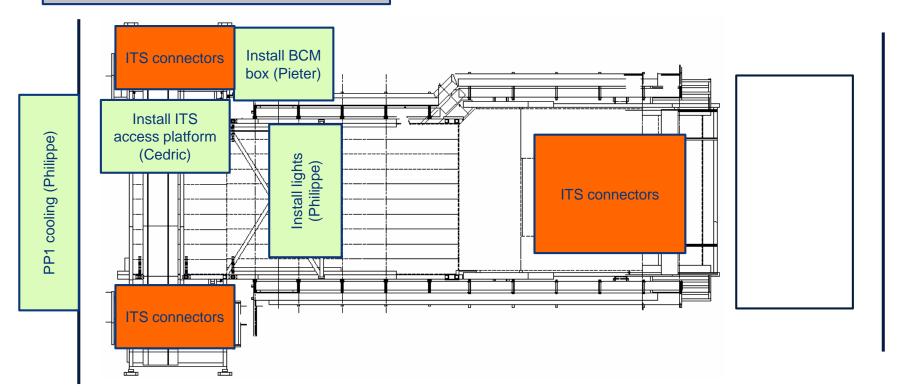

### Miniframe activities w9 – Mon 24 Feb 2020

Finish ITS rack supports; build ITS access trap and FIT patch panel (Cedric)