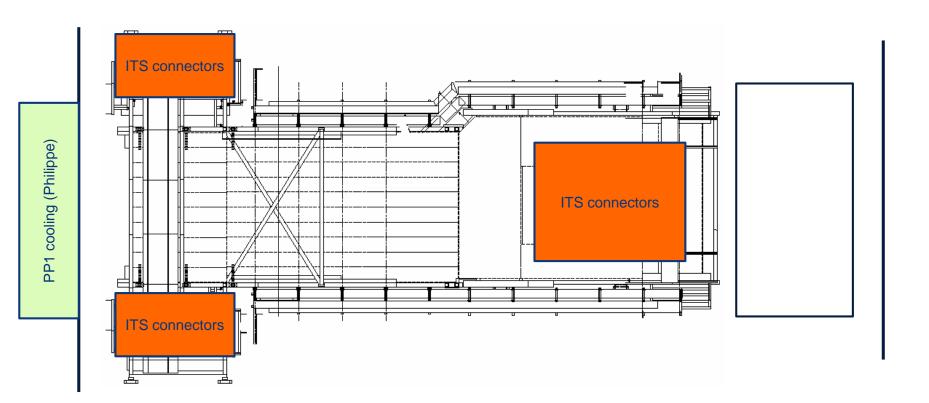

old servers in CR2 (PM)

Gas group: install gas chromatograph (TOF)





## UX25 activities w11 – Wed 11 Mar 2020







# UX25 activities w11 - Thu 12 Mar 2020



ALTEAD: remove L3 ventilation SXS2





## UX25 activities w11 – Fri 13 Mar 2020







#### SXL2 activities w11 – Mon 9 Mar 2020







## SXL2 activities w11 - Tue 10 Mar 2020







#### SXL2 activities w11 – Wed 11 Mar 2020







# SXL2 activities w11 – Thu 12 Mar 2020







## SXL2 activities w11 – Fri 13 Mar 2020







#### Miniframe activities w11 – Mon 9 Mar 2020



Cleaning miniframe (Elior): 7:00 to 8:00





#### Miniframe activities w11 – Tue 10 Mar 2020







## Miniframe activities w11 – Wed 11 Mar 2020







# Miniframe activities w11 – Thu 12 Mar 2020







## Miniframe activities w11 – Fri 13 Mar 2020









# Day-by-day sequence w12





## UX25 activities w12 – Mon 16 Mar 2020







#### UX25 activities w12 – Tue 17 Mar 2020



Cleaning cavern (Topnet): 13:00 to 15:00





## UX25 activities w12 – Wed 18 Mar 2020







## UX25 activities w12 – Thu 19 Mar 2020







#### UX25 activities w12 – Fri 20 Mar 2020







#### SXL2 activities w12 – Mon 16 Mar 2020







#### SXL2 activities w12 – Tue 17 Mar 2020







install nacelles. Roof stays open

## SXL2 activities w12 – Wed 18 Mar 2020







## SXL2 activities w12 – Thu 19 Mar 2020







#### SXL2 activities w12 – Fri 20 Mar 2020







#### Miniframe activities w12 – Mon 16 Mar 2020



Cleaning miniframe (Elior): 7:00 to 8:00





## Miniframe activities w12 – Tue 17 Mar 2020







## Miniframe activities w12 – Wed 18 Mar 2020