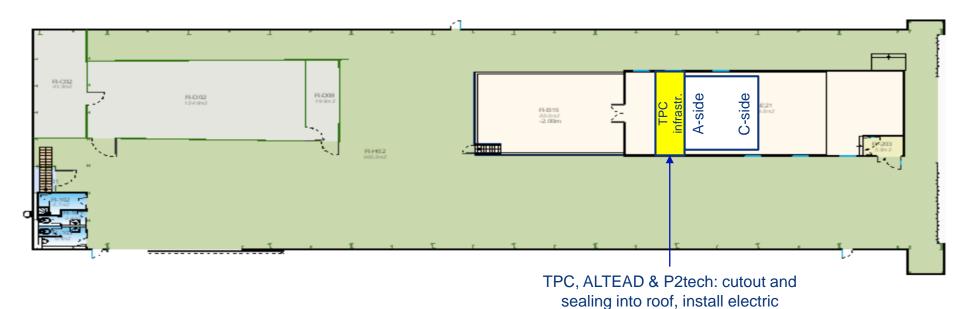

s underground on 5 and 6 Oct 2020 from 18:00 to 00:00

#### 2021:

- DSO test: no access to UX25 on 8 and 9 Mar 2021 (tbc)
- LHC sector test (beam through ALICE): no access to UX25 from 26 to 29 March 2021





# Day-by-day sequence w9





### UX25 activities w9 – Mon 24 Feb 2020



MCH: X-ray tests ST1 quadrants in SX2 RP bunker (whole week)





### UX25 activities w9 – Tue 25 Feb 2020



Cleaning cavern (Topnet): 13:00 to 15:00





### UX25 activities w9 – Wed 26 Feb 2020



Install new CR3 racks





### UX25 activities w9 – Thu 27 Feb 2020



Install new CR3 racks





### UX25 activities w9 - Fri 28 Feb 2020



Remove scaffolding laser platform in SX2 (Ouvaroff)





### SXL2 activities w9 – Mon 24 Feb 2020







staircase and fan unit

### SXL2 activities w9 – Tue 25 Feb 2020







winch, close roof

### SXL2 activities w9 – Wed 26 Feb 2020



Cleaning cleanroom (DOSIM)





### SXL2 activities w9 – Thu 27 Feb 2020







### SXL2 activities w9 - Fri 28 Feb 2020







### Miniframe activities w9 – Mon 24 Feb 2020



Finish ITS rack supports; build ITS access trap and FIT patch panel (Cedric)





### Miniframe activities w9 – Tue 25 Feb 2020







### Miniframe activities w9 – Wed 26 Feb 2020







### Miniframe activities w9 – Thu 27 Feb 2020







### Miniframe activities w9 – Fri 28 Feb 2020









# Day-by-day sequence w10





### UX25 activities w10 - Mon 2 Mar 2020



EN-EL: renovation transformer UIAC220 (whole week) → reduce mixed-water consumption





#### UX25 activities w10 - Tue 3 Mar 2020



Cavern lift maintenance: no access to UX25 from 6:0