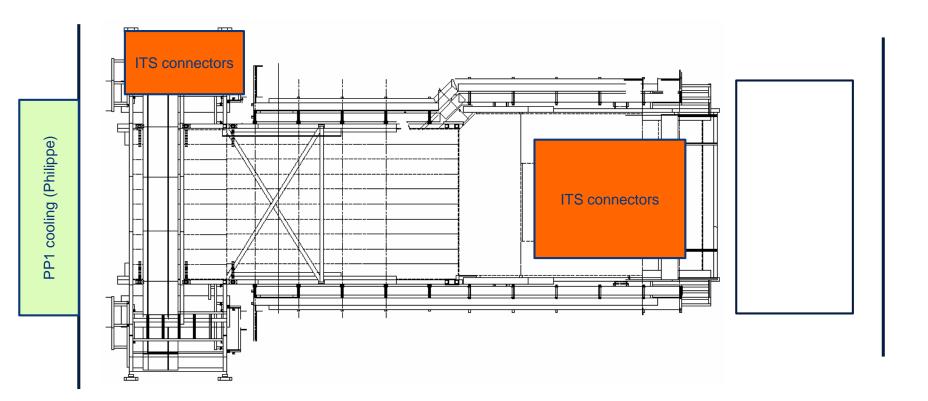

#### Miniframe activities w11 – Mon 9 Mar 2020

Cleaning miniframe (Elior): 7:00 to 8:00