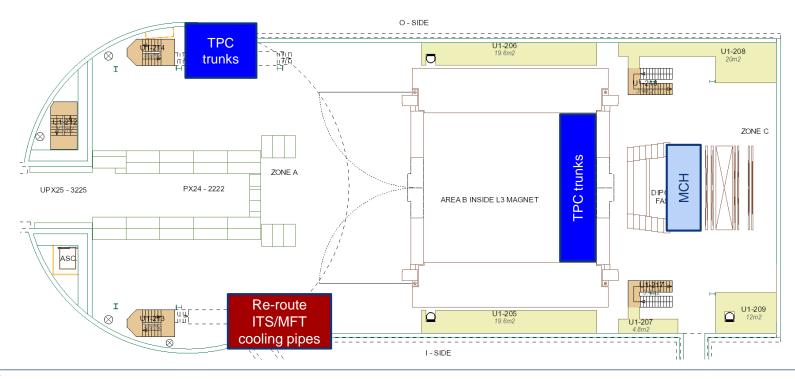

# Optical fibers (EN-EL)

All TPC trunk cables installed and clamped Today complete testing Trunk CR1-CR4 will be installed on March 25<sup>th</sup>