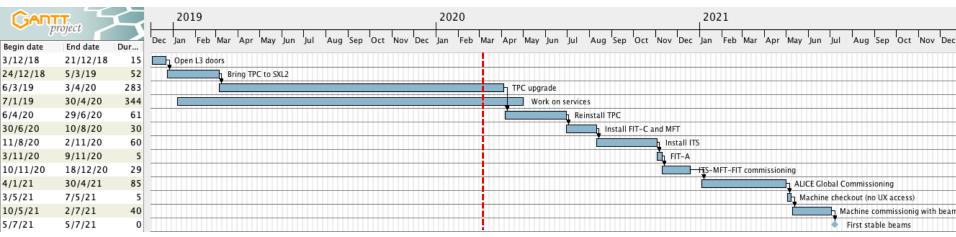

# LS2 master plan (v36)

Installation of TPC: Apr. 6<sup>th</sup> 2020

Installation of ITS:

Start of global commissioning:

End of access to the cavern:

Aug. 11<sup>th</sup> 2020

Jan. 4<sup>th</sup> 2021

May 1<sup>st</sup> 2021

## Key dates

| Activity                                            | Date            |
|-----------------------------------------------------|-----------------|
| Move TPC to SX2                                     | 7 Apr 2020      |
| Install TPC (parking position)                      | 8 – 30 Apr      |
| Install cage and central beampipe                   | 4 May – 1 Jun   |
| Move TPC to IP                                      | 2 – 4 Jun       |
| Install Miniframe                                   | 25 – 26 Jun     |
| FIT-C & MFT installation and checks                 | 30 Jun – 10 Aug |
| ITS installation and checks                         | 11 Aug – 2 Nov  |
| FDD-C installation                                  | First half Aug* |
| FDD-A installation                                  | 1-10 Sep        |
| FIT-A installation                                  | 3 – 9 Nov       |
| ITS & MFT commissioning time                        | 6w              |
| ALICE global commissioning time                     | 17w             |
| End of LS2 – stop UX25 access                       | 1 May 2021      |
| Start commissioning with beam – ALICE in super-safe | 10 May 2021     |

<sup>\*</sup> we need to redo tightness UX-RB26 before w35 (start cool down S23)