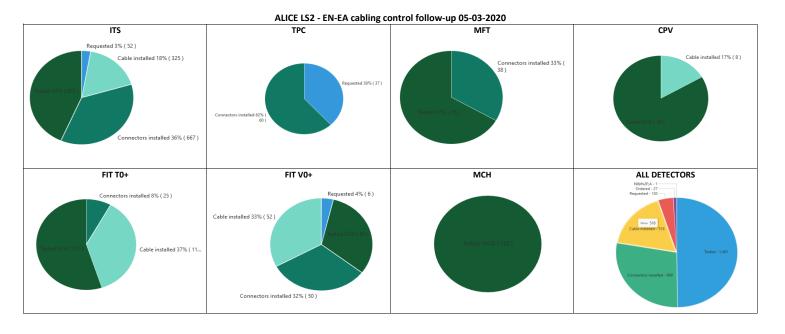

# Copper cables (EN-EA)

# Copper cables (EN-EA)

Progress pulling: 96%

Progress connectors: 78%

Progress test: 50%

# Optical fibers (EN-EL)

All TPC trunk cables installed and clamped Today complete testing Trunk CR1-CR4 will be installed on March 25<sup>th</sup>