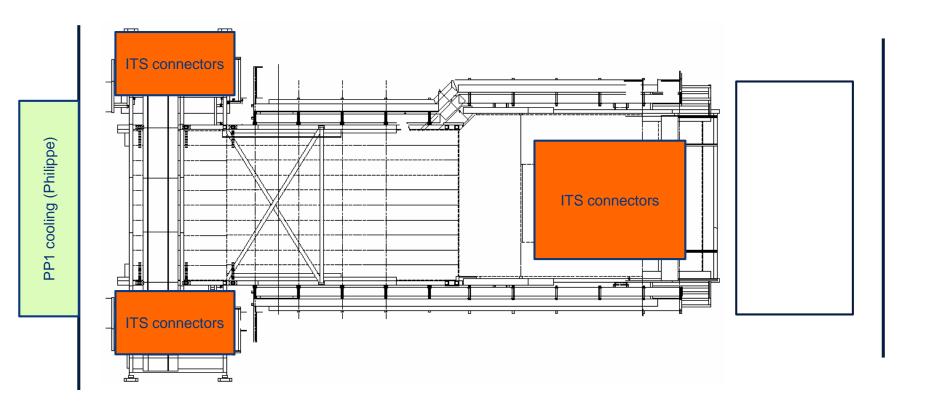

# UX25 activities w11 – Tue 10 Mar 2020



Cleaning cavern (Topnet): 13:00 to 15:00

ALTEAD + HLT: remove old servers in CR2 (PM)

Gas group: install gas chromatograph (TOF)





## UX25 activities w11 – Wed 11 Mar 2020







# UX25 activities w11 - Thu 12 Mar 2020



ALTEAD: remove L3 ventilation SXS2





## UX25 activities w11 – Fri 13 Mar 2020







#### SXL2 activities w11 – Mon 9 Mar 2020







## SXL2 activities w11 - Tue 10 Mar 2020







#### SXL2 activities w11 – Wed 11 Mar 2020







# SXL2 activities w11 – Thu 12 Mar 2020







## SXL2 activities w11 – Fri 13 Mar 2020







#### Miniframe activities w11 – Mon 9 Mar 2020



Cleaning miniframe (Elior): 7:00 to 8:00





#### Miniframe activities w11 – Tue 10 Mar 2020







## Miniframe activities w11 – Wed 11 Mar 2020







# Miniframe activities w11 – Thu 12 Mar 2020







## Miniframe activities w11 – Fri 13 Mar 2020









# Day-by-day sequence w12





## UX25 activities w12 – Mon 16 Mar 2020







#### UX25 activities w12 – Tue 17 Mar 2020



Cleaning cavern (Topnet): 13:00 to 15:00





## UX25 activities w12 – Wed 18 Mar 2020







## UX25 activities w12 – Thu 19 Mar 2020







#### UX25 activities w12 – Fri 20 Mar 2020







#### SXL2 activities w12 – Mon 16 Mar 2020







#### SXL2 activities w12 – Tue 17 Mar 2020







install nacelles. Roof stays open

## SXL2 activities w12 – Wed 18 Mar 2020







## SXL2 activities w12 – Thu 19 Mar 2020







#### SXL2 activities w12 – Fri 20 Mar 2020







#### Miniframe activities w12 – Mon 16 Mar 2020



Cleaning miniframe (Elior): 7:00 to 8:00