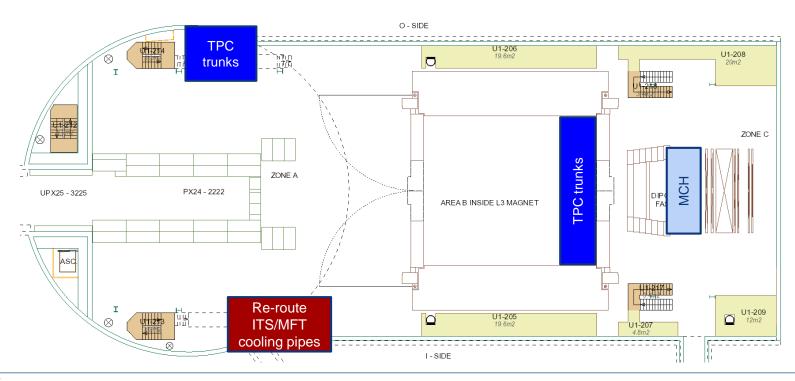

# Optical fibers (EN-EL)

All TPC trunk cables installed and clamped Today complete testing Trunk CR1-CR4 will be installed on March 25<sup>th</sup>