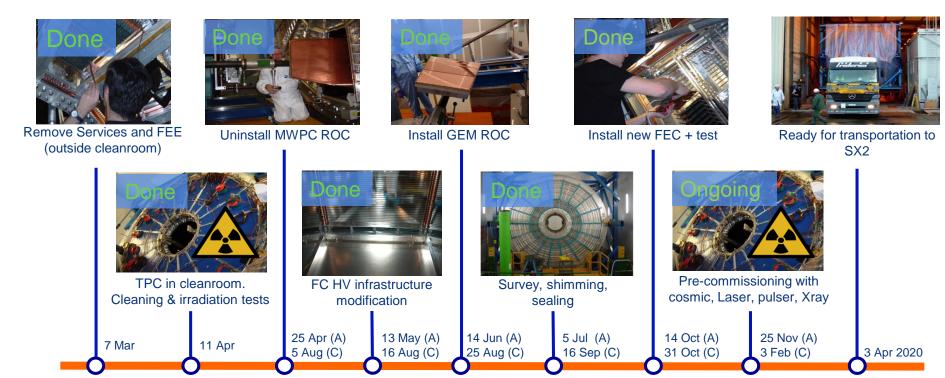

stallation and checks                         | 11 Aug – 2 Nov  |
| FDD-C installation                                  | First half Aug* |
| FDD-A installation                                  | 1-10 Sep        |
| FIT-A installation                                  | 3 – 9 Nov       |
| ITS & MFT commissioning time                        | 6w              |
| ALICE global commissioning time                     | 17w             |
| End of LS2 – stop UX25 access                       | 1 May 2021      |
| Start commissioning with beam – ALICE in super-safe | 10 May 2021     |

<sup>\*</sup> we need to redo tightness UX-RB26 before w35 (start cool down S23)



## TPC upgrade sequence

#### TPC schedule v43







## TPC & miniframe reinstallation sequence







## TPC upgrade sequence





#### TPC schedule v42



# TPC ROC exchange













# TPC: opening in the roof









# Copper cables (EN-EA)







# Copper cables (EN-EA)





Progress pulling: 96%

Progress connectors: 78%

Progress test: 50%



# Optical fibers (EN-EL)





All TPC trunk cables installed and clamped Today complete testing Trunk CR1-CR4 will be installed on March 25<sup>th</sup>



### Miniframe schedule







### **EN-EL** interventions



- 18kV, 3.3kV and LV network maintenance: 20-24 Jan 2020 Done
- AUG on Monday 27 January 2020 Done
- Auto transfer test: 27-29 Apr 2020
- Test secours (10 min at 6:00 AM): 26 May 2020



### Racks status



- Racks currently powered on:
  - HMPID: I01, I02
  - PHOS-CPV: A16, A17, C05
  - CTP: C24, C25, C26, C27 (CTP) (and VME crates on)
  - MCH: C08, C10,