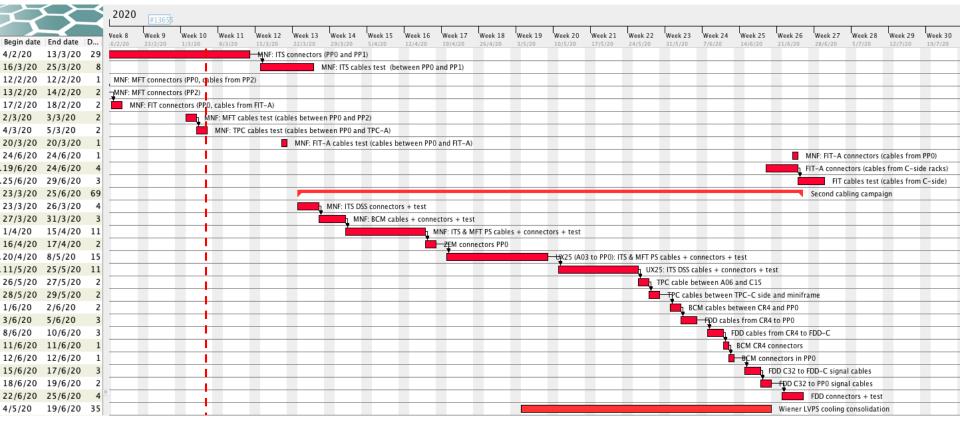

# Copper cables (EN-EA)

# Copper cables (EN-EA)

Progress pulling: 96%

Progress connectors: 78%

Progress test: 50%

# Optical fibers (EN-EL)

All TPC trunk cables installed and clamped Today complete testing Trunk CR1-CR4 will be installed on March 25<sup>th</sup>