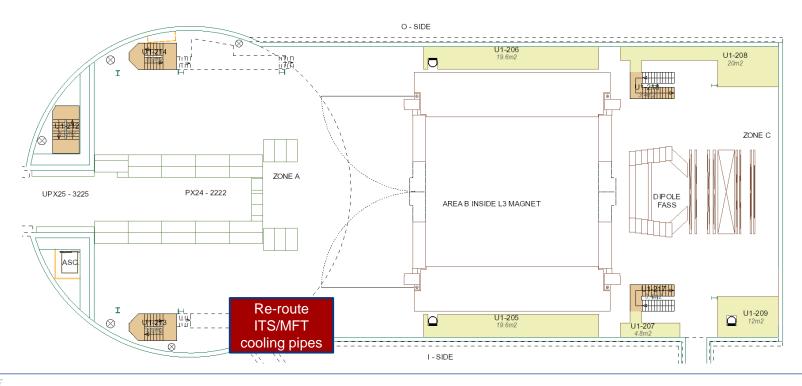

h panel (Cedric)





### Miniframe activities w9 – Tue 25 Feb 2020







### Miniframe activities w9 – Wed 26 Feb 2020







### Miniframe activities w9 – Thu 27 Feb 2020







### Miniframe activities w9 – Fri 28 Feb 2020









# Day-by-day sequence w10





### UX25 activities w10 - Mon 2 Mar 2020



EN-EL: renovation transformer UIAC220 (whole week) → reduce mixed-water consumption





#### UX25 activities w10 - Tue 3 Mar 2020



Cavern lift maintenance: no access to UX25 from 6:00 AM to 8:00 AM

Cleaning cavern (Topnet): 13:00 to 15:00





# UX25 activities w10 – Wed 4 Mar 2020



IT: install power line for CR2 starpoint in SX2 (COMSA) (Wed – Fri)

Remove scaffolding inside tent 6952





# UX25 activities w10 - Thu 5 Mar 2020







## UX25 activities w10 - Fri 6 Mar 2020







## SXL2 activities w10 – Mon 2 Mar 2020



TPC: replace gas mixture with Ne-CO2-N2





## SXL2 activities w10 – Tue 3 Mar 2020







## SXL2 activities w10 – Wed 4 Mar 2020







#### SXL2 activities w10 – Thu 5 Mar 2020







## SXL2 activities w10 - Fri 6 Mar 2020







## Miniframe activities w10 – Mon 2 Mar 2020



Cleaning miniframe (Elior): 7:00 to 8:00





# Miniframe activities w10 – Tue 3 Mar 2020







## Miniframe activities w10 – Wed 4 Mar 2020







# Miniframe activities w10 – Thu 5 Mar 2020







## Miniframe activities w10 – Fri 6 Mar 2020









# Day-by-day sequence w11





#### UX25 activities w11 – Mon 9 Mar 2020







#### UX25 activities w11 – Tue 10 Mar 2020



Cleaning cavern (Topnet): 13:00 to 15:00

ALTEAD + HLT: remove old servers in CR2 (PM)

Ga