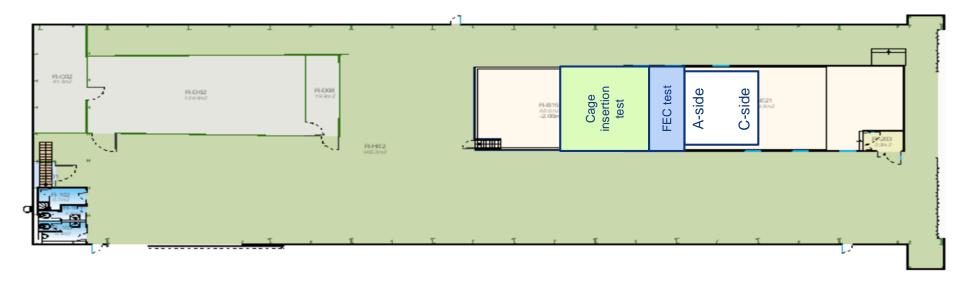

## Key dates

| Activity                                            | Date            |
|-----------------------------------------------------|-----------------|
| Move TPC to SX2                                     | 7 Apr 2020      |
| Install TPC (parking position)                      | 8 – 30 Apr      |
| Install cage and central beampipe                   | 4 May – 1 Jun   |
| Move TPC to IP                                      | 2 – 4 Jun       |
| Install Miniframe                                   | 25 – 26 Jun     |
| FIT-C & MFT installation and checks                 | 30 Jun – 10 Aug |
| ITS installation and checks                         | 11 Aug – 2 Nov  |
| FDD-C installation                                  | First half Aug* |
| FDD-A installation                                  | 1-10 Sep        |
| FIT-A installation                                  | 3 – 9 Nov       |
| ITS & MFT commissioning time                        | 6w              |
| ALICE global commissioning time                     | 17w             |
| End of LS2 – stop UX25 access                       | 1 May 2021      |
| Start commissioning with beam – ALICE in super-safe | 10 May 2021     |