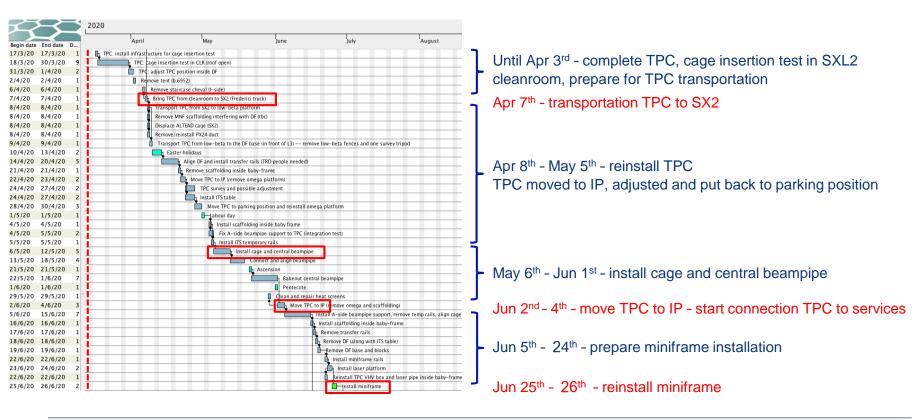

## Key dates

| Activity                                            | Date            |
|-----------------------------------------------------|-----------------|
| Move TPC to SX2                                     | 7 Apr 2020      |
| Install TPC (parking position)                      | 8 – 30 Apr      |
| Install cage and central beampipe                   | 4 May – 1 Jun   |
| Move TPC to IP                                      | 2 – 4 Jun       |
| Install Miniframe                                   | 25 – 26 Jun     |
| FIT-C & MFT installation and checks                 | 30 Jun – 10 Aug |
| ITS installation and checks                         | 11 Aug – 2 Nov  |
| FDD-C installation                                  | First half Aug* |
| FDD-A installation                                  | 1-10 Sep        |
| FIT-A installation                                  | 3 – 9 Nov       |
| ITS & MFT commissioning time                        | 6w              |
| ALICE global commissioning time                     | 17w             |
| End of LS2 – stop UX25 access                       | 1 May 2021      |
| Start commissioning with beam – ALICE in super-safe | 10 May 2021     |

## TPC & miniframe reinstallation sequence