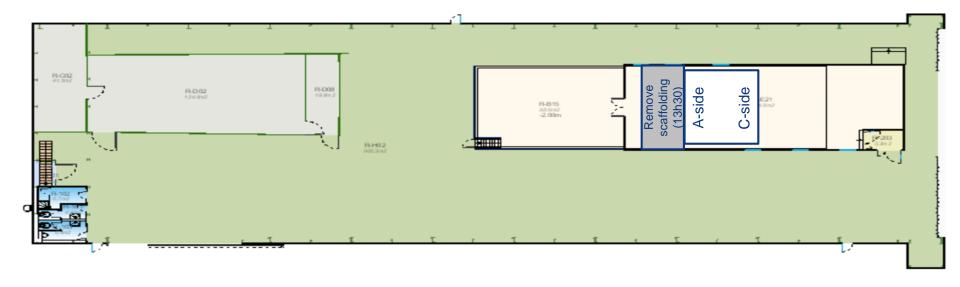

### UX25 activities w9 - Fri 28 Feb 2020

Remove scaffolding laser platform in SX2 (Ouvaroff)

# UX25 activities w10 – Wed 4 Mar 2020

IT: install power line for CR2 starpoint in SX2 (COMSA) (Wed – Fri)

Remove scaffolding inside tent 6952