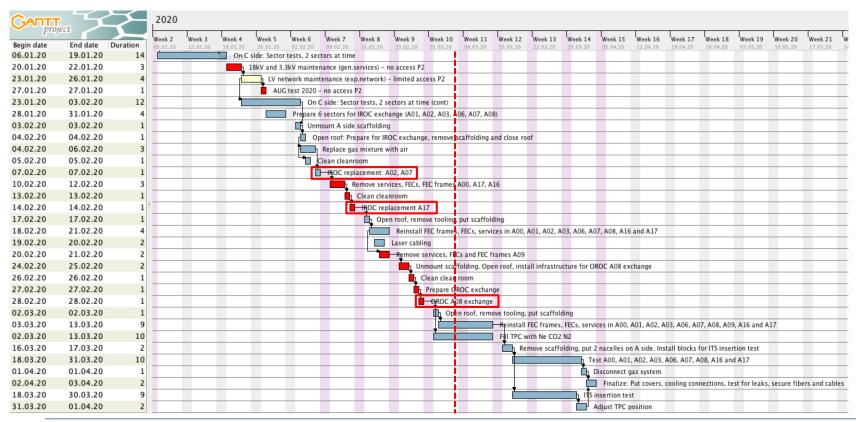

FIT-C & MFT installation and checks                 | 30 Jun – 10 Aug |
| ITS installation and checks                         | 11 Aug – 2 Nov  |
| FDD-C installation                                  | First half Aug* |
| FDD-A installation                                  | 1-10 Sep        |
| FIT-A installation                                  | 3 – 9 Nov       |
| ITS & MFT commissioning time                        | 6w              |
| ALICE global commissioning time                     | 17w             |
| End of LS2 – stop UX25 access                       | 1 May 2021      |
| Start commissioning with beam – ALICE in super-safe | 10 May 2021     |

<sup>\*</sup> we need to redo tightness UX-RB26 before w35 (start cool down S23)



## TPC upgrade sequence

#### TPC schedule v43







## TPC & miniframe reinstallation sequence







## TPC upgrade sequence





#### TPC schedule v42



# TPC ROC exchange













# TPC: opening in the roof









# Copper cables (EN-EA)







# Copper cables (EN-EA)





Progress pulling: 96%

Progress connectors: 78%

Progress test: 50%



# Optical fibers (EN-EL)





All TPC trunk cables installed and clamped Today complete testing Trunk CR1-CR4 will be installed on March 25<sup>th</sup>



### Miniframe schedule







### **EN-EL** interventions



- 18kV, 3.3kV and LV network maintenance: 20-24 Jan 2020 Done
- AUG on Monday 27 January 2020 Done
- Auto transfer test: 27-29 Apr 2020
- Test secours (10 min at 6:00 AM): 26 May 2020



### Racks status



- Racks currently powered on:
  - HMPID: I01, I02
  - PHOS-CPV: A16,