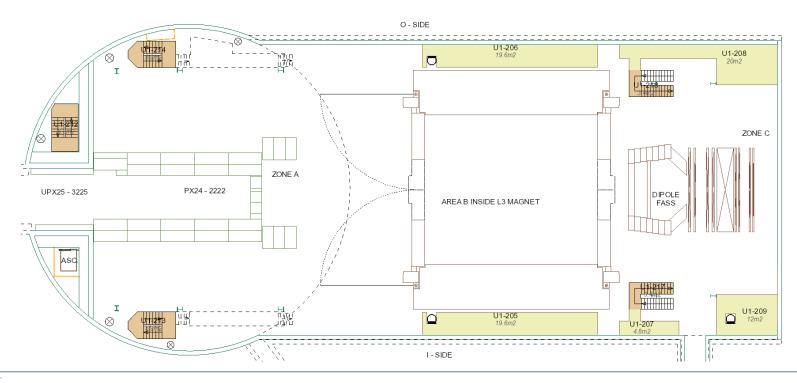

ies w9 – Mon 24 Feb 2020







staircase and fan unit

### SXL2 activities w9 – Tue 25 Feb 2020







winch, close roof

### SXL2 activities w9 – Wed 26 Feb 2020



Cleaning cleanroom (DOSIM)





### SXL2 activities w9 – Thu 27 Feb 2020







### SXL2 activities w9 - Fri 28 Feb 2020







### Miniframe activities w9 – Mon 24 Feb 2020



Finish ITS rack supports; build ITS access trap and FIT patch panel (Cedric)





### Miniframe activities w9 – Tue 25 Feb 2020







### Miniframe activities w9 – Wed 26 Feb 2020







### Miniframe activities w9 – Thu 27 Feb 2020







### Miniframe activities w9 – Fri 28 Feb 2020









# Day-by-day sequence w10





### UX25 activities w10 - Mon 2 Mar 2020



EN-EL: renovation transformer UIAC220 (whole week) → reduce mixed-water consumption





#### UX25 activities w10 - Tue 3 Mar 2020



Cavern lift maintenance: no access to UX25 from 6:00 AM to 8:00 AM

Cleaning cavern (Topnet): 13:00 to 15:00





# UX25 activities w10 – Wed 4 Mar 2020



IT: install power line for CR2 starpoint in SX2 (COMSA) (Wed – Fri)

Remove scaffolding inside tent 6952





# UX25 activities w10 - Thu 5 Mar 2020







## UX25 activities w10 - Fri 6 Mar 2020







## SXL2 activities w10 – Mon 2 Mar 2020



TPC: replace gas mixture with Ne-CO2-N2





## SXL2 activities w10 – Tue 3 Mar 2020







## SXL2 activities w10 – Wed 4 Mar 2020







#### SXL2 activities w10 – Thu 5 Mar 2020







## SXL2 activities w10 - Fri 6 Mar 2020







## Miniframe activities w10 – Mon 2 Mar 2020



Cleaning miniframe (Elior): 7:00 to 8:00





# Miniframe activiti