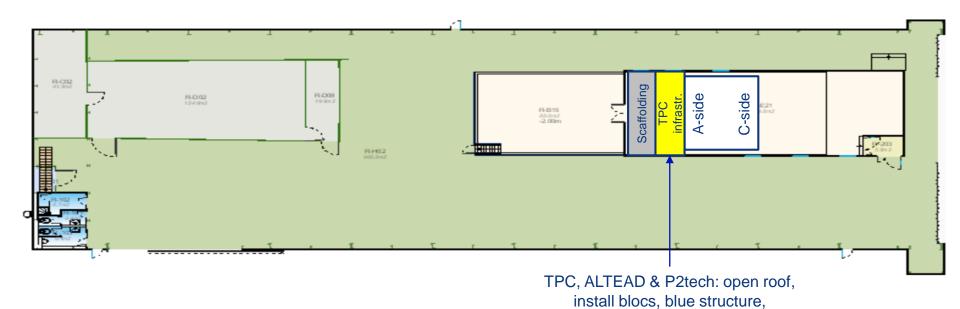

n of entire LHC: 1 day no access to UX25 (date tbc)
- BIW test: no access underground on 5 and 6 Oct 2020 from 18:00 to 00:00

#### 2021:

- DSO test: no access to UX25 on 8 and 9 Mar 2021 (tbc)
- LHC sector test (beam through ALICE): no access to UX25 from 26 to 29 March 2021





# Day-by-day sequence w9





### UX25 activities w9 – Mon 24 Feb 2020



MCH: X-ray tests ST1 quadrants in SX2 RP bunker (whole week)





### UX25 activities w9 – Tue 25 Feb 2020



Cleaning cavern (Topnet): 13:00 to 15:00





### UX25 activities w9 – Wed 26 Feb 2020



Install new CR3 racks





### UX25 activities w9 – Thu 27 Feb 2020



Install new CR3 racks





### UX25 activities w9 - Fri 28 Feb 2020



Remove scaffolding laser platform in SX2 (Ouvaroff)





### SXL2 activities w9 – Mon 24 Feb 2020







staircase and fan unit

### SXL2 activities w9 – Tue 25 Feb 2020







winch, close roof

### SXL2 activities w9 – Wed 26 Feb 2020



Cleaning cleanroom (DOSIM)





### SXL2 activities w9 – Thu 27 Feb 2020







### SXL2 activities w9 - Fri 28 Feb 2020







### Miniframe activities w9 – Mon 24 Feb 2020



Finish ITS rack supports; build ITS access trap and FIT patch panel (Cedric)





### Miniframe activities w9 – Tue 25 Feb 2020







### Miniframe activities w9 – Wed 26 Feb 2020







### Miniframe activities w9 – Thu 27 Feb 2020







### Miniframe activities w9 – Fri 28 Feb 2020









# Day-by-day sequence w10





### UX25 activities w10 - Mon 2 Mar 2020



EN-EL: renovation transformer UIAC220 (whole week) → reduce mixed-water consumption





#### UX25 activities w10