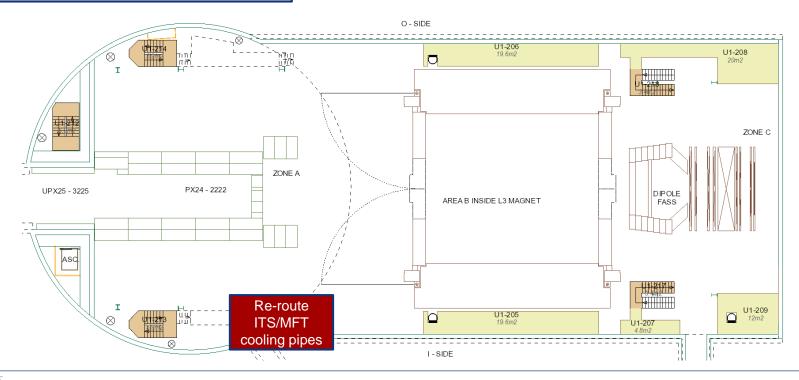

tivities w9 – Mon 24 Feb 2020



Finish ITS rack supports; build ITS access trap and FIT patch panel (Cedric)





### Miniframe activities w9 – Tue 25 Feb 2020







### Miniframe activities w9 – Wed 26 Feb 2020







### Miniframe activities w9 – Thu 27 Feb 2020







### Miniframe activities w9 – Fri 28 Feb 2020









# Day-by-day sequence w10





### UX25 activities w10 - Mon 2 Mar 2020



EN-EL: renovation transformer UIAC220 (whole week) → reduce mixed-water consumption





#### UX25 activities w10 - Tue 3 Mar 2020



Cavern lift maintenance: no access to UX25 from 6:00 AM to 8:00 AM

Cleaning cavern (Topnet): 13:00 to 15:00





# UX25 activities w10 – Wed 4 Mar 2020



IT: install power line for CR2 starpoint in SX2 (COMSA) (Wed – Fri)

Remove scaffolding inside tent 6952





# UX25 activities w10 - Thu 5 Mar 2020







## UX25 activities w10 - Fri 6 Mar 2020







## SXL2 activities w10 – Mon 2 Mar 2020



TPC: replace gas mixture with Ne-CO2-N2





## SXL2 activities w10 – Tue 3 Mar 2020







## SXL2 activities w10 – Wed 4 Mar 2020







#### SXL2 activities w10 – Thu 5 Mar 2020







## SXL2 activities w10 - Fri 6 Mar 2020







## Miniframe activities w10 – Mon 2 Mar 2020



Cleaning miniframe (Elior): 7:00 to 8:00





# Miniframe activities w10 – Tue 3 Mar 2020







## Miniframe activities w10 – Wed 4 Mar 2020







# Miniframe activities w10 – Thu 5 Mar 2020







## Miniframe activities w10 – Fri 6 Mar 2020









# Day-by-day sequence w11





#### UX25 activities w11 – Mon 9 Mar 2020







#### UX25 activities w11 – Tue 10 Mar 2020