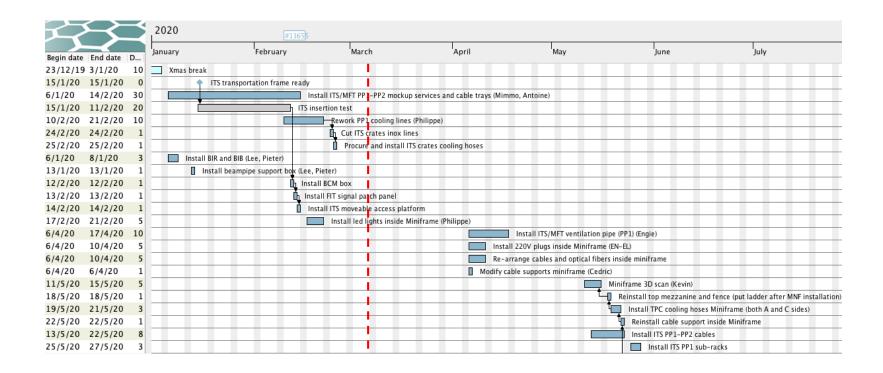

## Key dates

| Activity                                            | Date            |
|-----------------------------------------------------|-----------------|
| Move TPC to SX2                                     | 7 Apr 2020      |
| Install TPC (parking position)                      | 8 – 30 Apr      |
| Install cage and central beampipe                   | 4 May – 1 Jun   |
| Move TPC to IP                                      | 2 – 4 Jun       |
| Install Miniframe                                   | 25 – 26 Jun     |
| FIT-C & MFT installation and checks                 | 30 Jun – 10 Aug |
| ITS installation and checks                         | 11 Aug – 2 Nov  |
| FDD-C installation                                  | First half Aug* |
| FDD-A installation                                  | 1-10 Sep        |
| FIT-A installation                                  | 3 – 9 Nov       |
| ITS & MFT commissioning time                        | 6w              |
| ALICE global commissioning time                     | 17w             |
| End of LS2 – stop UX25 access                       | 1 May 2021      |
| Start commissioning with beam – ALICE in super-safe | 10 May 2021     |

<sup>\*</sup> we need to redo tightness UX-RB26 before w35 (start cool down S23)

### Miniframe schedule