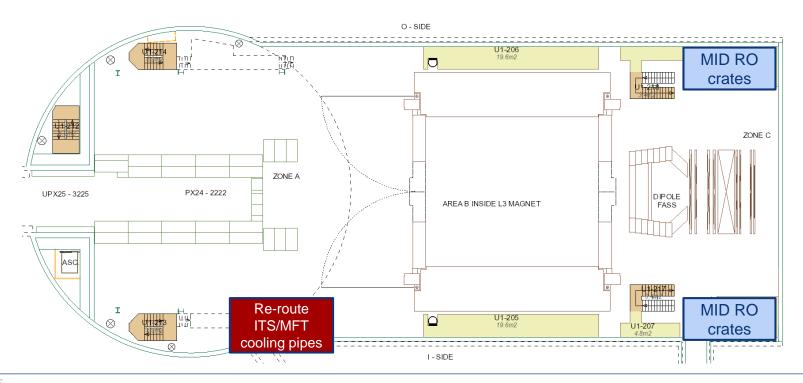

### Racks status

- Racks currently powered on:
  - HMPID: I01, I02
  - PHOS-CPV: A16, A17, C05
  - CTP: C24, C25, C26, C27 (CTP) (and VME crates on)
  - MCH: C08, C10, C37, C39
  - TOF: O03, O04, O05, O30, O31, O32, I03, I04, I05, I30, I31, I32
  - TRD: O06, O08, O26-29, I06, I08, I26-29, C16-19, C29
  - Dcal, EMcal: A14, O12
- Detectors can be powered, compatible with current activities inside L3

#### Ventilation:

- SG2 (2019): w7/2019
- SG2 (2020): Tue-Wed w3/2020
- Gas extraction: w8/2019
- UX25 cavern: w2/2020
- MCH and MTG: Mon-Thu w3/2020
- L3: need to replace extractor → 2 days stop → will cut flammable gases (maybe in week 17)
- ITS: → will be done before end June