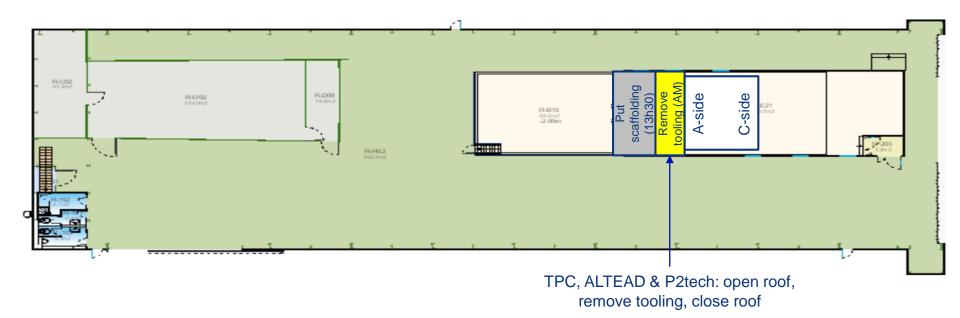

iframe activities w9 – Thu 27 Feb 2020







### Miniframe activities w9 – Fri 28 Feb 2020









# Day-by-day sequence w10





### UX25 activities w10 - Mon 2 Mar 2020



EN-EL: renovation transformer UIAC220 (whole week) → reduce mixed-water consumption





#### UX25 activities w10 - Tue 3 Mar 2020



Cavern lift maintenance: no access to UX25 from 6:00 AM to 8:00 AM

Cleaning cavern (Topnet): 13:00 to 15:00





# UX25 activities w10 – Wed 4 Mar 2020



IT: install power line for CR2 starpoint in SX2 (COMSA) (Wed – Fri)

Remove scaffolding inside tent 6952





# UX25 activities w10 - Thu 5 Mar 2020







## UX25 activities w10 - Fri 6 Mar 2020







## SXL2 activities w10 – Mon 2 Mar 2020



TPC: replace gas mixture with Ne-CO2-N2





## SXL2 activities w10 – Tue 3 Mar 2020







## SXL2 activities w10 – Wed 4 Mar 2020







#### SXL2 activities w10 – Thu 5 Mar 2020







## SXL2 activities w10 - Fri 6 Mar 2020







## Miniframe activities w10 – Mon 2 Mar 2020



Cleaning miniframe (Elior): 7:00 to 8:00





# Miniframe activities w10 – Tue 3 Mar 2020







## Miniframe activities w10 – Wed 4 Mar 2020







# Miniframe activities w10 – Thu 5 Mar 2020







## Miniframe activities w10 – Fri 6 Mar 2020









# Day-by-day sequence w11





#### UX25 activities w11 – Mon 9 Mar 2020







#### UX25 activities w11 – Tue 10 Mar 2020



Cleaning cavern (Topnet): 13:00 to 15:00

ALTEAD + HLT: remove old servers in CR2 (PM)

Gas group: install gas chromatograph (TOF)





## UX25 activities w11 – Wed 11 Mar 2020







# UX25 activities w11 - Thu 12 Mar 2020