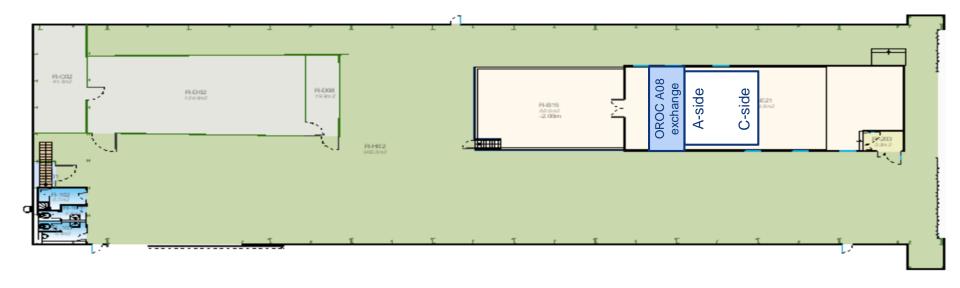

29 March 2021





# Day-by-day sequence w9





### UX25 activities w9 – Mon 24 Feb 2020



MCH: X-ray tests ST1 quadrants in SX2 RP bunker (whole week)





### UX25 activities w9 – Tue 25 Feb 2020



Cleaning cavern (Topnet): 13:00 to 15:00





### UX25 activities w9 – Wed 26 Feb 2020



Install new CR3 racks





### UX25 activities w9 – Thu 27 Feb 2020



Install new CR3 racks





### UX25 activities w9 - Fri 28 Feb 2020



Remove scaffolding laser platform in SX2 (Ouvaroff)





### SXL2 activities w9 – Mon 24 Feb 2020







staircase and fan unit

### SXL2 activities w9 – Tue 25 Feb 2020







winch, close roof

### SXL2 activities w9 – Wed 26 Feb 2020



Cleaning cleanroom (DOSIM)





### SXL2 activities w9 – Thu 27 Feb 2020







### SXL2 activities w9 - Fri 28 Feb 2020







### Miniframe activities w9 – Mon 24 Feb 2020



Finish ITS rack supports; build ITS access trap and FIT patch panel (Cedric)





### Miniframe activities w9 – Tue 25 Feb 2020







### Miniframe activities w9 – Wed 26 Feb 2020







### Miniframe activities w9 – Thu 27 Feb 2020







### Miniframe activities w9 – Fri 28 Feb 2020









# Day-by-day sequence w10





### UX25 activities w10 - Mon 2 Mar 2020



EN-EL: renovation transformer UIAC220 (whole week) → reduce mixed-water consumption





#### UX25 activities w10 - Tue 3 Mar 2020



Cavern lift maintenance: no access to UX25 from 6:00 AM to 8:00 AM

Cleaning cavern (Topnet): 13:00 to 15:00





# UX25 activities w10 – Wed 4 Mar 2020



IT: install power line for CR2 starpoint in SX2 (COMSA) (Wed – Fri)

Remove scaffoldin