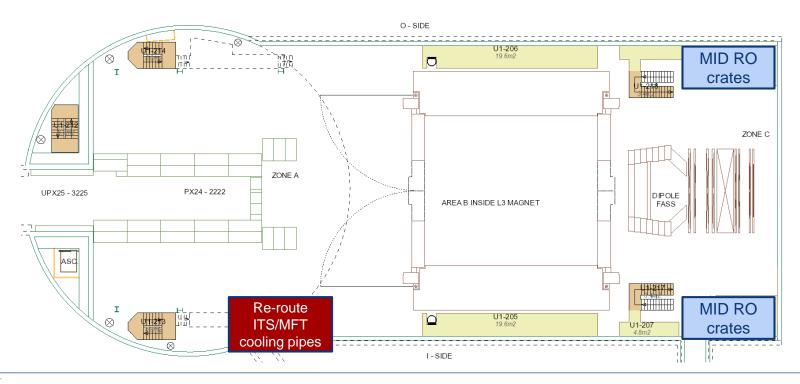

#### Ventilation:

- SG2 (2019): w7/2019
- SG2 (2020): Tue-Wed w3/2020
- Gas extraction: w8/2019
- UX25 cavern: w2/2020
- MCH and MTG: Mon-Thu w3/2020
- L3: need to replace extractor → 2 days stop → will cut flammable gases (maybe in week 17)
- ITS: → will be done before end June