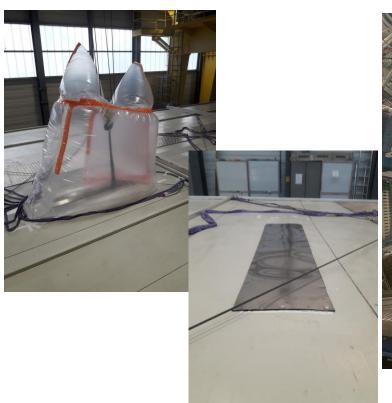

# Optical fibers (EN-EL)

All TPC trunk cables installed and clamped Today complete testing Trunk CR1-CR4 will be installed on March 25<sup>th</sup>