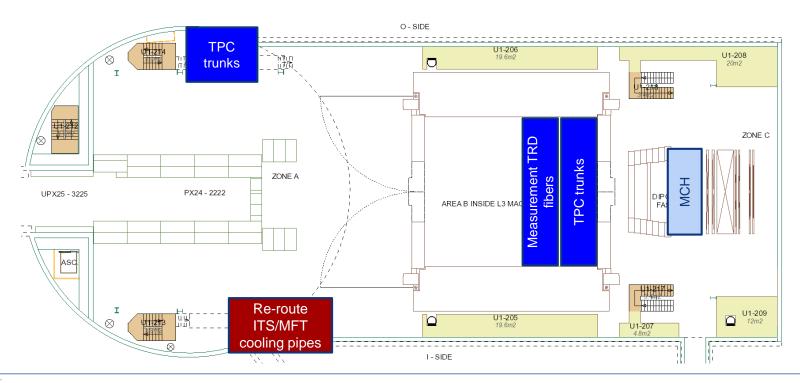

# Optical fibers (EN-EL)

All TPC trunk cables installed and clamped Today complete testing Trunk CR1-CR4 will be installed on March 25<sup>th</sup>

### Racks status

- Racks currently powered on:
  - HMPID: I01, I02
  - PHOS-CPV: A16, A17, C05
  - CTP: C24, C25, C26, C27 (CTP) (and VME crates on)
  - MCH: C08, C10, C37, C39
  - TOF: O03, O04, O05, O30, O31, O32, I03, I04, I05, I30, I31, I32
  - TRD: O06, O08, O26-29, I06, I08, I26-29, C16-19, C29
  - Dcal, EMcal: A14, O12
- Detectors can be powered, compatible with current activities inside L3