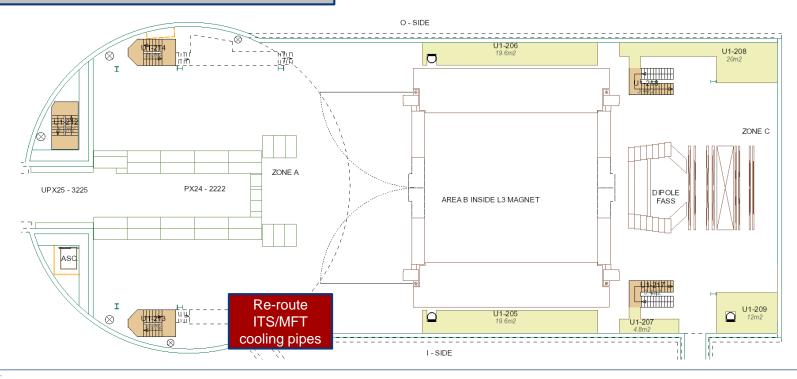

2020



Cleaning cleanroom (DOSIM)





### SXL2 activities w9 – Thu 27 Feb 2020







### SXL2 activities w9 - Fri 28 Feb 2020







### Miniframe activities w9 – Mon 24 Feb 2020



Finish ITS rack supports; build ITS access trap and FIT patch panel (Cedric)





### Miniframe activities w9 – Tue 25 Feb 2020







### Miniframe activities w9 – Wed 26 Feb 2020







### Miniframe activities w9 – Thu 27 Feb 2020







### Miniframe activities w9 – Fri 28 Feb 2020









# Day-by-day sequence w10





### UX25 activities w10 - Mon 2 Mar 2020



EN-EL: renovation transformer UIAC220 (whole week) → reduce mixed-water consumption





#### UX25 activities w10 - Tue 3 Mar 2020



Cavern lift maintenance: no access to UX25 from 6:00 AM to 8:00 AM

Cleaning cavern (Topnet): 13:00 to 15:00





# UX25 activities w10 – Wed 4 Mar 2020



IT: install power line for CR2 starpoint in SX2 (COMSA) (Wed – Fri)

Remove scaffolding inside tent 6952





# UX25 activities w10 - Thu 5 Mar 2020







## UX25 activities w10 - Fri 6 Mar 2020







## SXL2 activities w10 – Mon 2 Mar 2020



TPC: replace gas mixture with Ne-CO2-N2





## SXL2 activities w10 – Tue 3 Mar 2020







## SXL2 activities w10 – Wed 4 Mar 2020







#### SXL2 activities w10 – Thu 5 Mar 2020







## SXL2 activities w10 - Fri 6 Mar 2020







## Miniframe activities w10 – Mon 2 Mar 2020



Cleaning miniframe (Elior): 7:00 to 8:00





# Miniframe activities w10 – Tue 3 Mar 2020







## Miniframe activities w10 – Wed 4 Mar 2020







# Miniframe activities w10 – Thu 5 Mar 2020







## Miniframe activities w