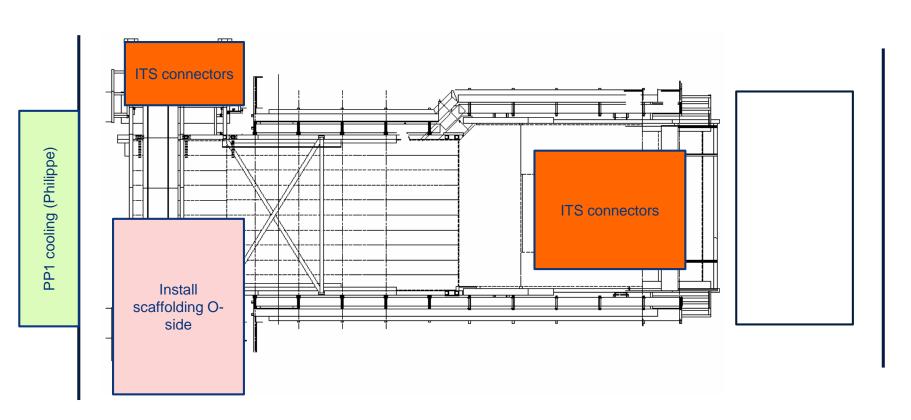

#### Miniframe activities w12 – Mon 16 Mar 2020

Cleaning miniframe (Elior): 7:00 to 8:00