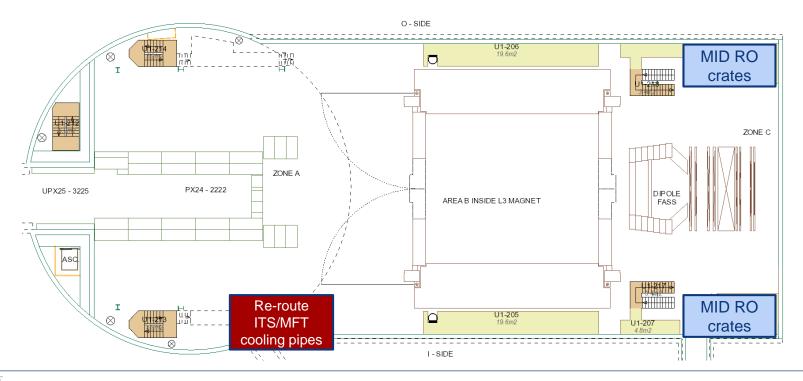

#### Ventilation:

- SG2 (2019): w7/2019
- SG2 (2020): Tue-Wed w3/2020
- Gas extraction: w8/2019
- UX25 cavern: w2/2020
- MCH and MTG: Mon-Thu w3/2020
- L3: need to replace extractor → 2 days stop → will cut flammable gases (maybe in week 17)
- ITS: → will be done before end June