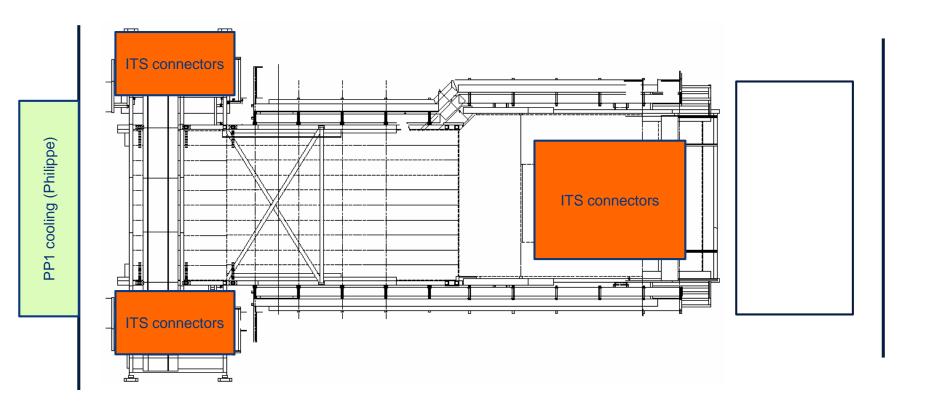

### Miniframe activities w9 – Mon 24 Feb 2020

Finish ITS rack supports; build ITS access trap and FIT patch panel (Cedric)