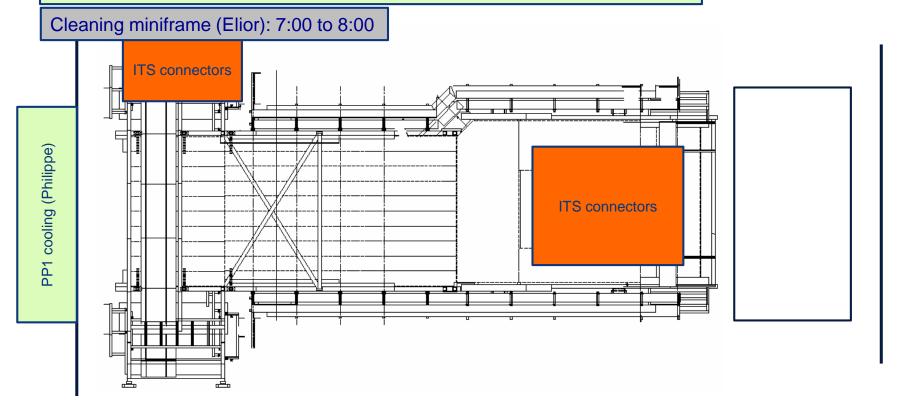

## Miniframe activities w10 – Mon 2 Mar 2020

Cleaning miniframe (Elior): 7:00 to 8:00