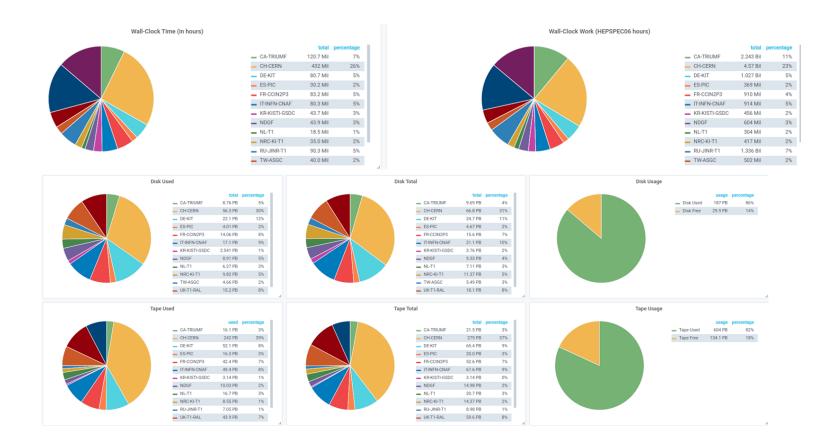

#### CPU data (from EGI) Storage data (from WSSA)

| federation 🛎  | WCT (hours) | WCW (HEPSPEC06 hours) |
|---------------|-------------|-----------------------|
| rederation *  | WCT (nours) | WCW (HEFSFECOO Hours) |
| CA-TRIUMF     | 121 Mil     | 2 Bil                 |
| CH-CERN       | 2 Bil       | 18 Bil                |
| DE-KIT        | 323 Mil     | 4 Bil                 |
| ES-PIC        | 91 Mil      | 1 Bil                 |
| FR-CCIN2P3    | 333 Mil     | 4 Bil                 |
| IT-INFN-CNAF  | 321 Mil     | 4 Bil                 |
| KR-KISTI-GSDC | 44 Mil      | 456 Mil               |
| NDGF          | 88 Mil      | 1 Bil                 |
| NL-T1         | 111 Mil     | 2 Bil                 |
| NRC-KI-T1     | 105 Mil     | 1 Bil                 |
| RU-JINR-T1    | 90 Mil      | 1 Bil                 |
| TW-ASGC       | 40 Mil      | 502 Mil               |
| UK-T1-RAL     | 321 Mil     | 3 Bil                 |
| US-FNAL-CMS   | 257 Mil     | 3 Bil                 |
| US-T1-BNL     | 229 Mil     | 3 Bil                 |
|               |             |                       |
|               |             |                       |

| Summary (11 Control of the Control o |           |            |           |           |            |  |  |  |
|--------------------------------------------------------------------------------------------------------------------------------------------------------------------------------------------------------------------------------------------------------------------------------------------------------------------------------------------------------------------------------------------------------------------------------------------------------------------------------------------------------------------------------------------------------------------------------------------------------------------------------------------------------------------------------------------------------------------------------------------------------------------------------------------------------------------------------------------------------------------------------------------------------------------------------------------------------------------------------------------------------------------------------------------------------------------------------------------------------------------------------------------------------------------------------------------------------------------------------------------------------------------------------------------------------------------------------------------------------------------------------------------------------------------------------------------------------------------------------------------------------------------------------------------------------------------------------------------------------------------------------------------------------------------------------------------------------------------------------------------------------------------------------------------------------------------------------------------------------------------------------------------------------------------------------------------------------------------------------------------------------------------------------------------------------------------------------------------------------------------------------|-----------|------------|-----------|-----------|------------|--|--|--|
| Disk Used                                                                                                                                                                                                                                                                                                                                                                                                                                                                                                                                                                                                                                                                                                                                                                                                                                                                                                                                                                                                                                                                                                                                                                                                                                                                                                                                                                                                                                                                                                                                                                                                                                                                                                                                                                                                                                                                                                                                                                                                                                                                                                                      | Disk Free | Disk Total | Tape Used | Tape Free | Tape Total |  |  |  |
| 8.76 PB                                                                                                                                                                                                                                                                                                                                                                                                                                                                                                                                                                                                                                                                                                                                                                                                                                                                                                                                                                                                                                                                                                                                                                                                                                                                                                                                                                                                                                                                                                                                                                                                                                                                                                                                                                                                                                                                                                                                                                                                                                                                                                                        | 926.25 TB | 9.69 PB    | 16.15 PB  | 5.32 PB   | 21.47 PB   |  |  |  |
| 56.31 PB                                                                                                                                                                                                                                                                                                                                                                                                                                                                                                                                                                                                                                                                                                                                                                                                                                                                                                                                                                                                                                                                                                                                                                                                                                                                                                                                                                                                                                                                                                                                                                                                                                                                                                                                                                                                                                                                                                                                                                                                                                                                                                                       | 10.45 PB  | 66.76 PB   | 242.25 PB | 36.78 PB  | 279.04 PB  |  |  |  |
| 22.09 PB                                                                                                                                                                                                                                                                                                                                                                                                                                                                                                                                                                                                                                                                                                                                                                                                                                                                                                                                                                                                                                                                                                                                                                                                                                                                                                                                                                                                                                                                                                                                                                                                                                                                                                                                                                                                                                                                                                                                                                                                                                                                                                                       | 2.62 PB   | 24.70 PB   | 52.13 PB  | 13.26 PB  | 65.39 PB   |  |  |  |
| 4.01 PB                                                                                                                                                                                                                                                                                                                                                                                                                                                                                                                                                                                                                                                                                                                                                                                                                                                                                                                                                                                                                                                                                                                                                                                                                                                                                                                                                                                                                                                                                                                                                                                                                                                                                                                                                                                                                                                                                                                                                                                                                                                                                                                        | 659.47 TB | 4.67 PB    | 16.26 PB  | 3.72 PB   | 19.98 PB   |  |  |  |
| 14.06 PB                                                                                                                                                                                                                                                                                                                                                                                                                                                                                                                                                                                                                                                                                                                                                                                                                                                                                                                                                                                                                                                                                                                                                                                                                                                                                                                                                                                                                                                                                                                                                                                                                                                                                                                                                                                                                                                                                                                                                                                                                                                                                                                       | 1.56 PB   | 15.62 PB   | 42.44 PB  | 10.14 PB  | 52.59 PB   |  |  |  |
| 17.10 PB                                                                                                                                                                                                                                                                                                                                                                                                                                                                                                                                                                                                                                                                                                                                                                                                                                                                                                                                                                                                                                                                                                                                                                                                                                                                                                                                                                                                                                                                                                                                                                                                                                                                                                                                                                                                                                                                                                                                                                                                                                                                                                                       | 4.00 PB   | 21.10 PB   | 49.36 PB  | 18.25 PB  | 67.61 PB   |  |  |  |
| 2.54 PB                                                                                                                                                                                                                                                                                                                                                                                                                                                                                                                                                                                                                                                                                                                                                                                                                                                                                                                                                                                                                                                                                                                                                                                                                                                                                                                                                                                                                                                                                                                                                                                                                                                                                                                                                                                                                                                                                                                                                                                                                                                                                                                        | 1.22 PB   | 3.76 PB    | 3.14 PB   | 0 B       | 3.14 PB    |  |  |  |
| 8.91 PB                                                                                                                                                                                                                                                                                                                                                                                                                                                                                                                                                                                                                                                                                                                                                                                                                                                                                                                                                                                                                                                                                                                                                                                                                                                                                                                                                                                                                                                                                                                                                                                                                                                                                                                                                                                                                                                                                                                                                                                                                                                                                                                        | 418.49 TB | 9.33 PB    | 10.03 PB  | 4.95 PB   | 14.98 PB   |  |  |  |
| 6.27 PB                                                                                                                                                                                                                                                                                                                                                                                                                                                                                                                                                                                                                                                                                                                                                                                                                                                                                                                                                                                                                                                                                                                                                                                                                                                                                                                                                                                                                                                                                                                                                                                                                                                                                                                                                                                                                                                                                                                                                                                                                                                                                                                        | 831.49 TB | 7.11 PB    | 16.73 PB  | 3.92 PB   | 20.65 PB   |  |  |  |
| 9.82 PB                                                                                                                                                                                                                                                                                                                                                                                                                                                                                                                                                                                                                                                                                                                                                                                                                                                                                                                                                                                                                                                                                                                                                                                                                                                                                                                                                                                                                                                                                                                                                                                                                                                                                                                                                                                                                                                                                                                                                                                                                                                                                                                        | 1.55 PB   | 11.37 PB   | 8.55 PB   | 5.83 PB   | 14.37 PB   |  |  |  |
|                                                                                                                                                                                                                                                                                                                                                                                                                                                                                                                                                                                                                                                                                                                                                                                                                                                                                                                                                                                                                                                                                                                                                                                                                                                                                                                                                                                                                                                                                                                                                                                                                                                                                                                                                                                                                                                                                                                                                                                                                                                                                                                                | -         | -          | 7.05 PB   | 1.93 PB   | 8.98 PB    |  |  |  |
| 4.66 PB                                                                                                                                                                                                                                                                                                                                                                                                                                                                                                                                                                                                                                                                                                                                                                                                                                                                                                                                                                                                                                                                                                                                                                                                                                                                                                                                                                                                                                                                                                                                                                                                                                                                                                                                                                                                                                                                                                                                                                                                                                                                                                                        | 830.17 TB | 5.49 PB    | -         | -         | -          |  |  |  |
| 15.19 PB                                                                                                                                                                                                                                                                                                                                                                                                                                                                                                                                                                                                                                                                                                                                                                                                                                                                                                                                                                                                                                                                                                                                                                                                                                                                                                                                                                                                                                                                                                                                                                                                                                                                                                                                                                                                                                                                                                                                                                                                                                                                                                                       | 2.91 PB   | 18.10 PB   | 43.88 PB  | 15.71 PB  | 59.59 PB   |  |  |  |
| -                                                                                                                                                                                                                                                                                                                                                                                                                                                                                                                                                                                                                                                                                                                                                                                                                                                                                                                                                                                                                                                                                                                                                                                                                                                                                                                                                                                                                                                                                                                                                                                                                                                                                                                                                                                                                                                                                                                                                                                                                                                                                                                              | -         | -          | 63.59 PB  | 16.71 PB  | 80.30 PB   |  |  |  |
| 17.63 PB                                                                                                                                                                                                                                                                                                                                                                                                                                                                                                                                                                                                                                                                                                                                                                                                                                                                                                                                                                                                                                                                                                                                                                                                                                                                                                                                                                                                                                                                                                                                                                                                                                                                                                                                                                                                                                                                                                                                                                                                                                                                                                                       | 1.92 PB   | 19.56 PB   | 47.46 PB  | 3.00 PB   | 50.46 PB   |  |  |  |

| WCT (hours) | WCW (HEPSPEC06 hours) | Disk Used ▲ | Disk Free | Disk Total | Tape Used | Tape Free | Tape Total |
|-------------|-----------------------|-------------|-----------|------------|-----------|-----------|------------|
| 4 Bil       | 49 Bil                | 187.35 PB   | 29.90 PB  | 217.25 PB  | 604.30 PB | 134.11 PB | 738.41 PB  |

### Distribution of resources