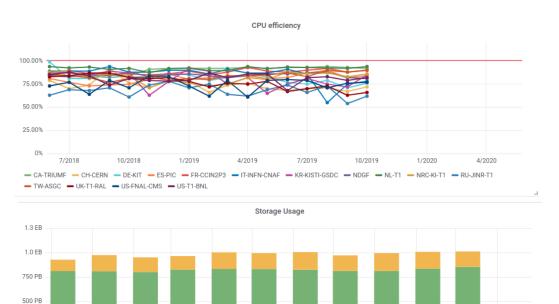

| 1.92 PB   | 19.56 PB   | 47.46 PB  | 3.00 PB   | 50.46 PB   |  |  |  |

| WCT (hours) | WCW (HEPSPEC06 hours) | Disk Used ▲ | Disk Free | Disk Total | Tape Used | Tape Free | Tape Total |
|-------------|-----------------------|-------------|-----------|------------|-----------|-----------|------------|
| 4 Bil       | 49 Bil                | 187.35 PB   | 29.90 PB  | 217.25 PB  | 604.30 PB | 134.11 PB | 738.41 PB  |

### Distribution of resources



# Historical view of the MoU commitments





j.

# Resource utilization

250 PB

- Used - Free

1/1

2/1

3/1

4/1

5/1

6/1

7/1

8/1

9/1

10/1

11/1



DEMO: <a href="https://monit-grafana.cern.ch/d/6rLvYKhZk/wlcg-accounting-utility-generated?orgld=20">https://monit-grafana.cern.ch/d/6rLvYKhZk/wlcg-accounting-utility-generated?orgld=20</a>

# Future improvements

Add a dashboard to display validated data

Consistent color scheme across all plots

Import experiment accounting data into WAU and enable possibility to compare them with those which are generated by APEL/WSSA and those which are measured by the site.

Implementation of the dashboard which would expose comparison between different sources and allow to easily spot inconsistencies

Thank you for your attention!