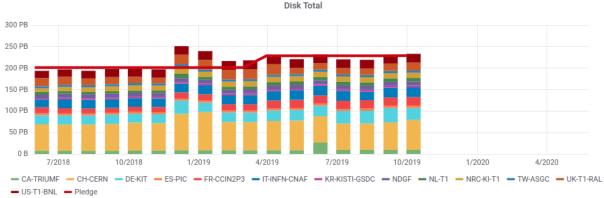

| 1.92 PB   | 19.56 PB   | 47.46 PB  | 3.00 PB   | 50.46 PB   |  |  |  |

| WCT (hours) | WCW (HEPSPEC06 hours) | Disk Used ▲ | Disk Free | Disk Total | Tape Used | Tape Free | Tape Total |
|-------------|-----------------------|-------------|-----------|------------|-----------|-----------|------------|
| 4 Bil       | 49 Bil                | 187.35 PB   | 29.90 PB  | 217.25 PB  | 604.30 PB | 134.11 PB | 738.41 PB  |

### Distribution of resources



# Historical view of the MoU commitments





j.

# Resource utilization

250 PB

- Used - Free

1/1

2/1

3/1

4/1

5/1

6/1

7/1

8/1

9/1

10/1

11/1



DEMO: <a href="https://monit-grafana.cern.ch/d/6rLvYKhZk/wlcg-accounting-utility-generated?orgld=20">https://monit-grafana.cern.ch/d/6rLvYKhZk/wlcg-accounting-utility-generated?orgld=20</a>

# Future improvements

Add a dashboard to display validated data

Consistent color scheme across all plots

Import experiment accounting data into WAU and enable possibility to compare them with those which are generated by APEL/WSSA and those which are measured by the site.

Implementation of the dashboard which would expose comparison between different sources and allow to easily spot inconsistencies

Thank you for your attention!