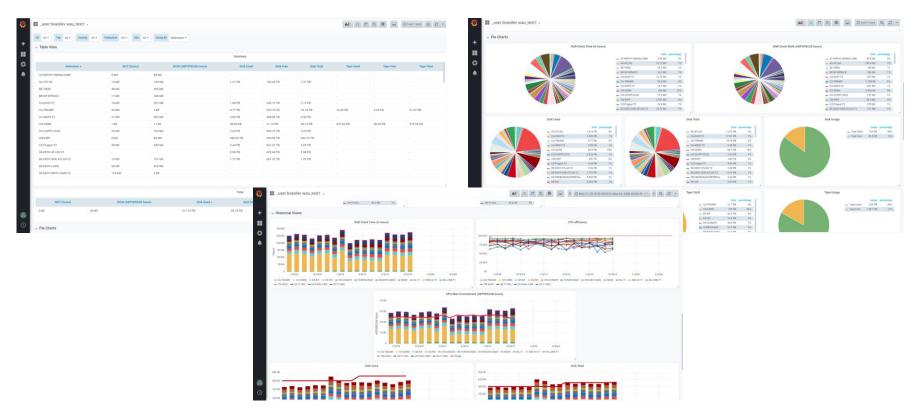

# WAU Dashboard

Boris Vasilev
Julia Andreeva
Dimitrios Christidis
Panos Paparrigopoulos

# WAU Dashboard Overview

WAU (WLCG Accounting Utility) Dashboard

WAU = Combination of WSSA and CPU accounting data.

## Where data comes from?



# Current state of the dashboard



# Current state of the dashboard

#### CPU data (from EGI) Storage data (from WSSA)

| federation 🛎  | WCT (hours) | WCW (HEPSPEC06 hours) |
|---------------|-------------|-----------------------|
| rederation *  | WCT (nours) | WCW (HEFSFECOO Hours) |
| CA-TRIUMF     | 121 Mil     | 2 Bil                 |
| CH-CERN       | 2 Bil       | 18 Bil                |
| DE-KIT        | 323 Mil     | 4 Bil                 |
| ES-PIC        | 91 Mil      | 1 Bil                 |
| FR-CCIN2P3    | 333 Mil     | 4 Bil                 |
| IT-INFN-CNAF  | 321 Mil     | 4 Bil                 |
| KR-KISTI-GSDC | 44 Mil      | 456 Mil               |
| NDGF          | 88 Mil      | 1 Bil                 |
| NL-T1         | 111 Mil     | 2 Bil                 |
| NRC-KI-T1     | 105 Mil     | 1 Bil