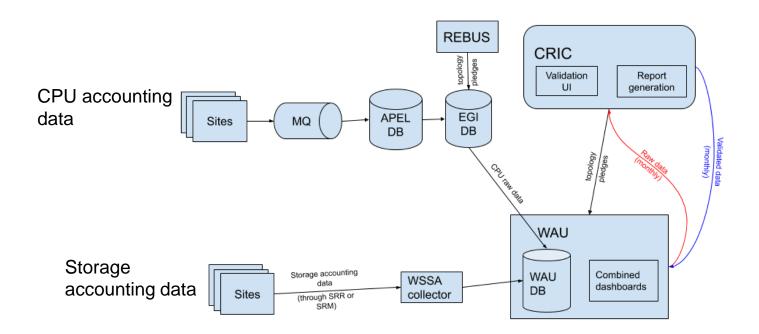

# WAU Dashboard Overview

WAU (WLCG Accounting Utility) Dashboard

WAU = Combination of WSSA and CPU accounting data.

## Where data comes from?