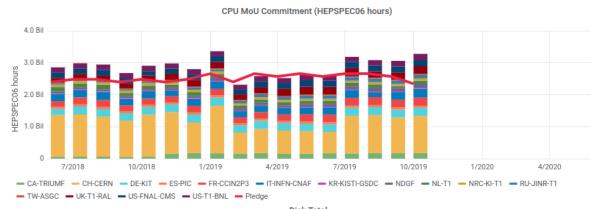

| 1.92 PB   | 19.56 PB   | 47.46 PB  | 3.00 PB   | 50.46 PB   |  |  |  |

| WCT (hours) | WCW (HEPSPEC06 hours) | Disk Used ▲ | Disk Free | Disk Total | Tape Used | Tape Free | Tape Total |
|-------------|-----------------------|-------------|-----------|------------|-----------|-----------|------------|
| 4 Bil       | 49 Bil                | 187.35 PB   | 29.90 PB  | 217.25 PB  | 604.30 PB | 134.11 PB | 738.41 PB  |

### Distribution of resources



# Historical view of the MoU commitments





j.

# Resource utilization

250 PB

- Used - Free

1/1

2/1

3/1

4/1

5/1

6/1

7/1

8/1

9/1

10/1

11/1



DEMO: <a href="https://monit-grafana.cern.ch/d/6rLvYKhZk/wlcg-accounting-utility-generated?orgld=20">https://monit-grafana.cern.ch/d/6rLvYKhZk/wlcg-accounting-utility-generated?orgld=20</a>

# Future improvements

Add a dashboard to display validated data

Consistent color scheme across all plots

Import experiment accounting data into WAU and enable possibility to compare them with those which are generated by APEL/WSSA and those which are measured by the site.

Implementation of the dashboard which would expose comparison between different sources and allow to easily spot inconsistencies

Thank you for your attention!