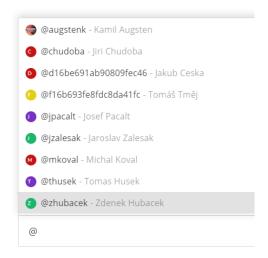

### 5 Mentions and Direct messages

These features are used in case your post is meant for someone particular.

• For instance, if you have a question about a specific poster, you should address it to the right person (i.e., to the poster presenter) by typing @ and a few letters of the person's name.

• Please do not abuse special mentions unless really needed.

Note that 'Mentions' are visible to everyone in the channel. For more private discussion you can use 'Direct messages' located under the list of channels.