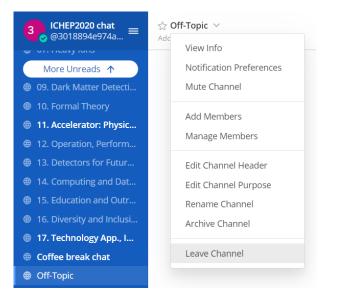

## 4 Leaving channels

In case you are interested in some of the channels, you can leave them by going to that channel and using Menu (clicking on the 'v-shaped' arrow at the channel name) of that particular channel.