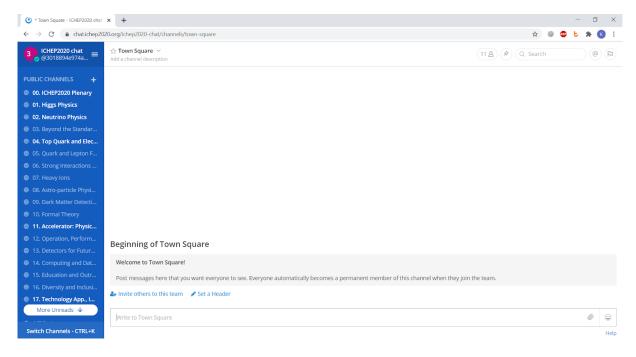

### 2 Setting up your name

In case you have not set your full name during the CERN account registration, please make sure you set it in the Menu  $(\equiv) \rightarrow$  Account Settings.

| 🕑 * Town                                  | Square - ICHEP2020 chat × +                                                |  |  |  |
|-------------------------------------------|----------------------------------------------------------------------------|--|--|--|
| $\leftarrow \rightarrow$ (                | C hat.ichep2020.org/ichep2020-chat/channels/town-squar                     |  |  |  |
| 3 ICH                                     | IEP2020 chat<br>O18894e974a ≡ ☆ Town Square ∨<br>Add a channel description |  |  |  |
| PUBLIC                                    | Account Settings                                                           |  |  |  |
| ⊕ 00. IC<br>⊕ 01. H                       | Invite People<br>Add or invite people to the team                          |  |  |  |
| <ul><li>● 02. N</li><li>● 03. B</li></ul> | View Members                                                               |  |  |  |
| ⊕ <b>04. T</b><br>⊕ 05. C                 | Integrations<br>Custom Emoji                                               |  |  |  |
| ⊕ 06. S<br>⊕ 07. H<br>⊕ 08. A             | Help<br>Keyboard Shortcuts                                                 |  |  |  |
| ⊕ 09. D<br>⊕ 10. F                        | Report a Problem<br>Download Apps<br>About ICHEP2020 Chat                  |  |  |  |
| ● <b>11. A</b><br>● 12. C                 | Log Out                                                                    |  |  |  |
| @ 13. Det                                 | ng of Town Square                                                          |  |  |  |

Here you can also set how Mattermost should notify you in case of Mentions and Direct messages.