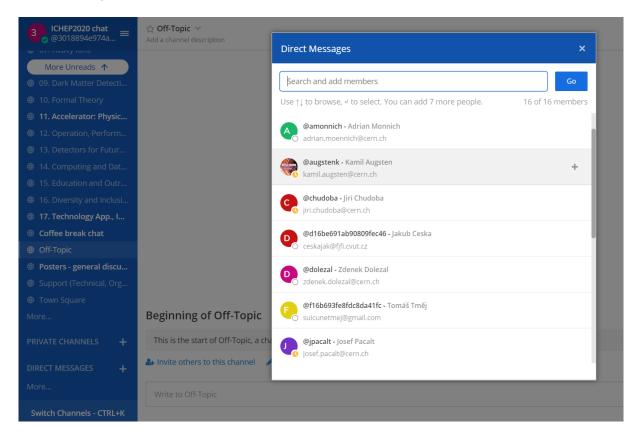

### 5 Mentions and Direct messages

These features are used in case your post is meant for someone particular.

• For instance, if you have a question about a specific poster, you should address it to the right person (i.e., to the poster presenter) by typing @ and a few letters of the person's name.

• Please do not abuse special mentions unless really needed.

Note that 'Mentions' are visible to everyone in the channel. For more private discussion you can use 'Direct messages' located under the list of channels.