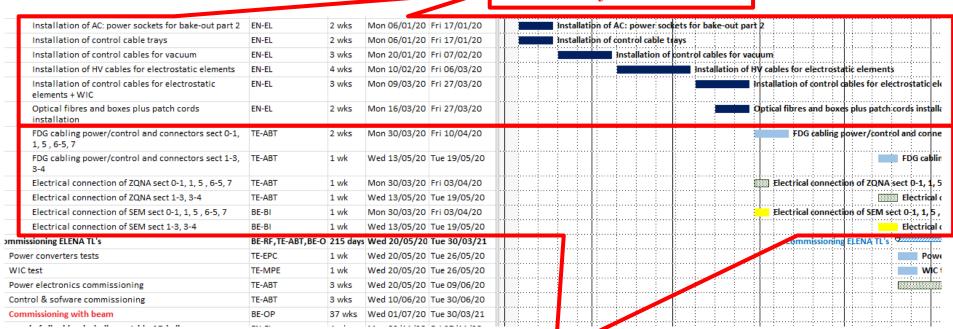

06/20 | Mon 15/06/20 |      |        |                |             | Bake-ou  | t   |
| Decablage                        | TE-VSC | 1 day    | Wed 17/06/20 | Wed 17/06/20 |      |        |                |             | Decabl   | age |
|                                  |        |          |              |              | <br> |        |                |             |          |     |

Also sector LNE50 will have to be re-baked, to be defined when...





# Alignment / smoothing



- LNE05-06 and 07 are aligned and smoothed
- LNE01-03: waiting for pump down
- LNE04: waiting for new MADX for realignment wrt ALPHA: alignment starting 02 March

- LNE07 re-measured after B-O
- Measurements done on LNE00 at 0; 1; 0 bar
- LNE50 re-measured →?



## **ELENA** cabling



EN-EL: 6 Jan – 27 March



Systems connections



# LNE02 / Aegis TL



| △ LNE02 (Aegis)                     | TE-VSC       | 49 days | Mon 31/08/20 Thu 05/11/20 | NE02 (Aegis) | Suummanamanamanamanamanamanas .     |
|-------------------------------------|--------------|---------|---------------------------|--------------|-------------------------------------|
| Flexible cooling pipes removal      | EN-CV        | 1 day   | Mon 31/08/20 Mon 31/08/20 |              | Flexible cooling pipes removal      |
| Cables disconnection                | BE-BI,TE-MSC | 1 day   | Tue 01/09/20 Tue 01/09/20 |              | Cables disconnection                |
| Vacuum disconnections               | TE-VSC       | 1 day   | Wed 02/09/20 Wed 02/09/20 |              | Vacuum disconnections               |
| Magnets + supports re