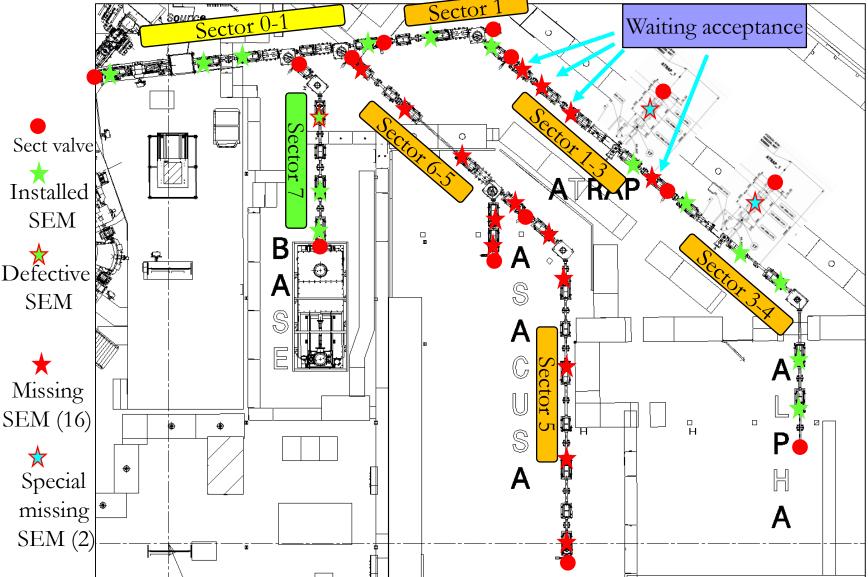

## Infrastructure

|                                              |        |         |              |              |      |                                               | , <mark>.</mark>  |       |
|----------------------------------------------|--------|---------|--------------|--------------|------|-----------------------------------------------|-------------------|-------|
| ■ BASE exp area modif                        |        | 32 days | Tue 07/01/20 | Wed 19/02/20 | odif | <b>V</b> 111111111111111111111111111111111111 | <i></i>           |       |
| Remove steel cross bracing on BASE shielding | EN-EA  | 2 days  | Tue 07/01/20 | Wed 08/01/20 |      | Remove steel                                  | ross bracing on E | BASE  |
| Disconnect and move BASE access door         | BE-ICS | 2 days  | Thu 09/01/20 | Fri 10/01/20 |      | Disconnect an                                 | d move BASE ac    | cess  |
| Modify BASE exp area shielding               | EN-HE  | 1 wk    | Mon 13/01/20 | Fri 17/01/20 |      | Modify B                                      | ASE exp area shi  | ieldi |
| Install new emergency exit ladder            | EN-EA  | 2 days  | Wed 12/02/20 | Thu 13/02/20 |      |                                               | Install           | l nev |
| Reconnect BASE access door                   | BE-ICS | 2 days  | Fri 14/02/20 | Mon 17/02/20 |      |                                               | Red               | con   |
| Connect new BASE emergency exit door         | BE-ICS | 2 days  | Tue 18/02/20 | Wed 19/02/20 |      |                                               | ■ C               | orn   |