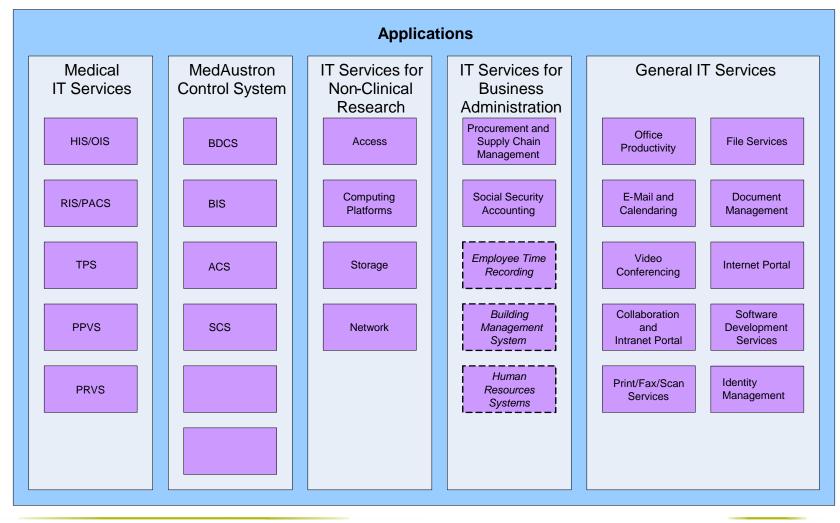

istration Staff (Wiener Neustadt)

#### WHY

# Collect requirements from all concerned parties to design and implement

one homogenous IT environment for MedAustron facility

#### for

- Accelerator
- Medical
- NCR
- Office/Administration

#### WHAT - IT Infrastructure

- Project with IBM Global Technology Services
  - From June 2010 to December 2010
  - Output
    - IT infrastructure architecture document
    - Ready for tendering

## WHAT – IT Infrastructure



#### WHAT – IT Infrastructure



- Integration technology, data exchange formats, ...
- Security access mm, identity mm, anti-virus, intrusion detection, ...
- IT Processes service desk, asset mm, change & release mm, ...
- IT Organisation required resources, qualifications, ...

## WHAT – Applications



### WHAT – Applications



#### WHAT – Information and Data



#### WHAT – Information and Data

- Data Classification
  - Confidentiality
  - Availability
  - Performance
  - Retension time
  - Technical representation
- Data Quantity and Growth

- Medical Data
- MACS Data
- NCR Data
- Business Data
- Development
  Data
- Other

#### WHAT – Infrastructure



#### WHAT – Infrastructure



- Issues
  - Physical access control
  - Cooling
  - Power
    - Regular Power
    - Uninterruptable Power Supply
  - Fire Extinguishing System
  - DC Facility Management System
- Have to be defined until August 2010













## WHEN / OUTLOOK

- Goals for December 2010
  - Data Center building requirements defined
  - IT infrastructure requirements are defined
  - IT infrastructure architecture is defined
- OUTLOOK