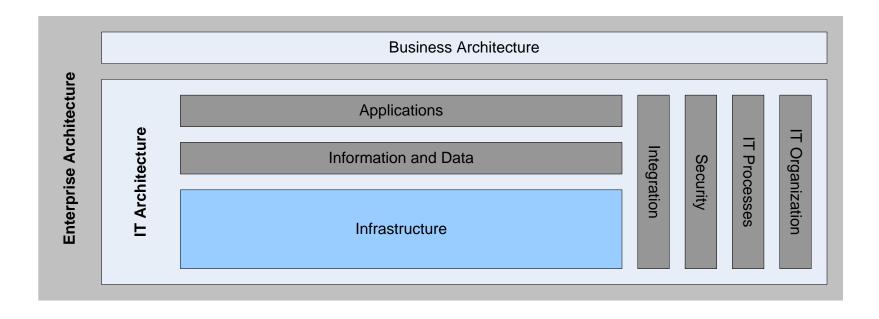

#### WHAT – Infrastructure

#### WHAT – Infrastructure

- Issues
  - Physical access control
  - Cooling
  - Power
    - Regular Power
    - Uninterruptable Power Supply
  - Fire Extinguishing System
  - DC Facility Management System
- Have to be defined until August 2010