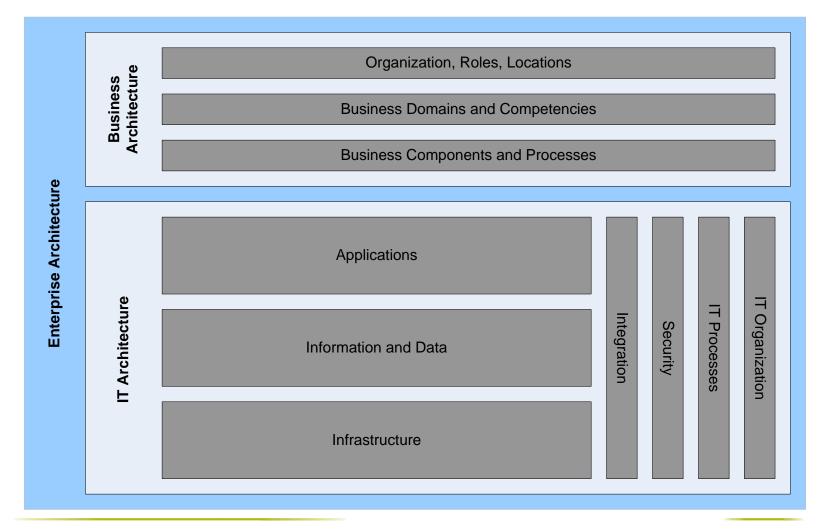

## WHAT – IT Infrastructure

#### WHAT – IT Infrastructure

- Integration technology, data exchange formats, ...
- Security access mm, identity mm, anti-virus, intrusion detection, ...
- IT Processes service desk, asset mm, change & release mm, ...
- IT Organisation required resources, qualifications, ...