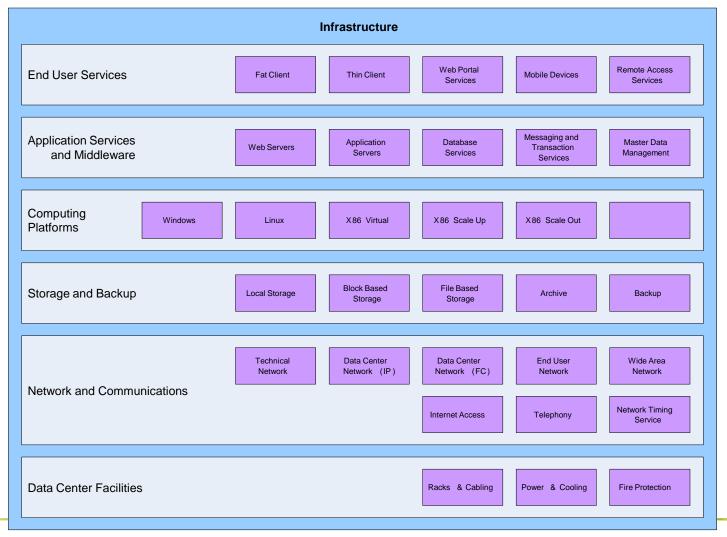

#### WHAT – Infrastructure

#### WHAT – Infrastructure

- Issues
  - Physical access control
  - Cooling
  - Power
    - Regular Power
    - Uninterruptable Power Supply
  - Fire Extinguishing System
  - DC Facility Management System
- Have to be defined until August 2010