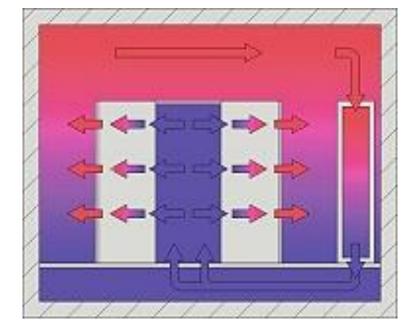

#### WHAT – Infrastructure

#### WHAT – Infrastructure

- Issues
  - Physical access control
  - Cooling
  - Power
    - Regular Power
    - Uninterruptable Power Supply
  - Fire Extinguishing System
  - DC Facility Management System
- Have to be defined until August 2010