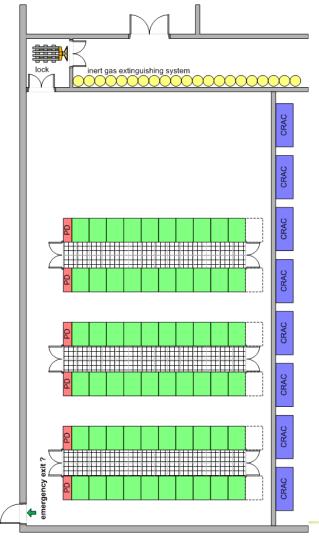

#### WHAT – Infrastructure

#### WHAT – Infrastructure

- Issues
  - Physical access control
  - Cooling
  - Power
    - Regular Power
    - Uninterruptable Power Supply
  - Fire Extinguishing System
  - DC Facility Management System
- Have to be defined until August 2010