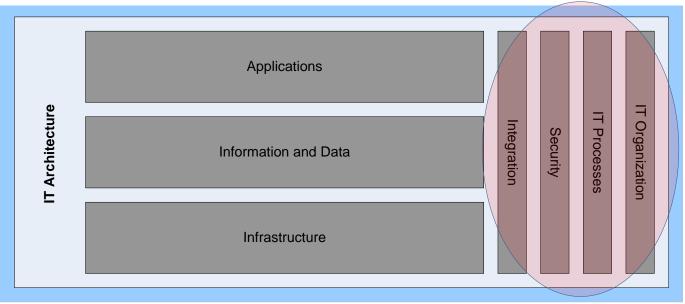

## WHAT – IT Infrastructure

#### WHAT – IT Infrastructure

- Integration technology, data exchange formats, ...
- Security access mm, identity mm, anti-virus, intrusion detection, ...
- IT Processes service desk, asset mm, change & release mm, ...
- IT Organisation required resources, qualifications, ...