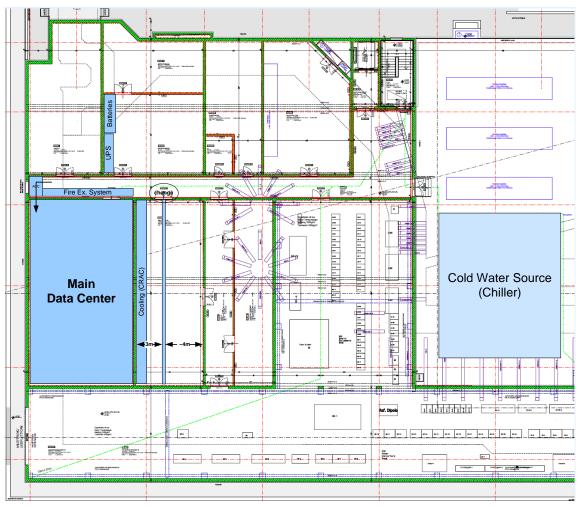

#### WHAT – Infrastructure

#### WHAT – Infrastructure

- Issues
  - Physical access control
  - Cooling
  - Power
    - Regular Power
    - Uninterruptable Power Supply
  - Fire Extinguishing System
  - DC Facility Management System
- Have to be defined until August 2010