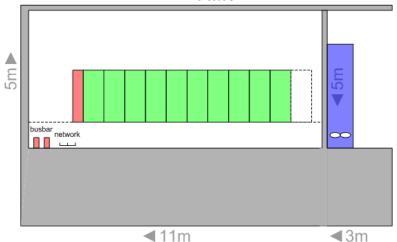

#### WHAT – Infrastructure

#### WHAT – Infrastructure

- Issues
  - Physical access control
  - Cooling
  - Power
    - Regular Power
    - Uninterruptable Power Supply
  - Fire Extinguishing System
  - DC Facility Management System
- Have to be defined until August 2010