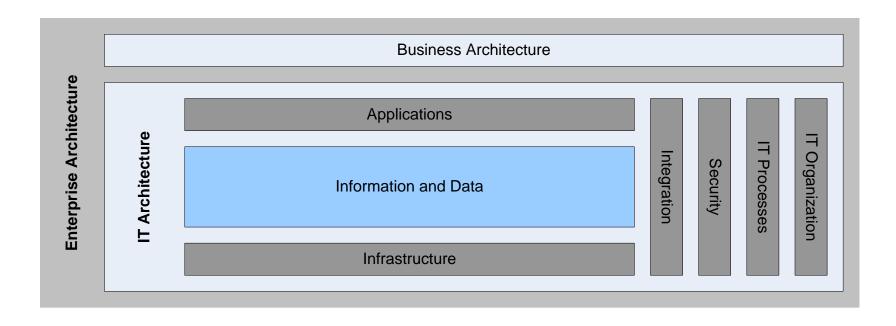

## WHAT – IT Infrastructure

#### WHAT – IT Infrastructure

- Integration technology, data exchange formats, ...
- Security access mm, identity mm, anti-virus, intrusion detection, ...
- IT Processes service desk, asset mm, change & release mm, ...
- IT Organisation required resources, qualifications, ...

## WHAT – Applications

#### WHAT – Information and Data

#### WHAT – Infrastructure