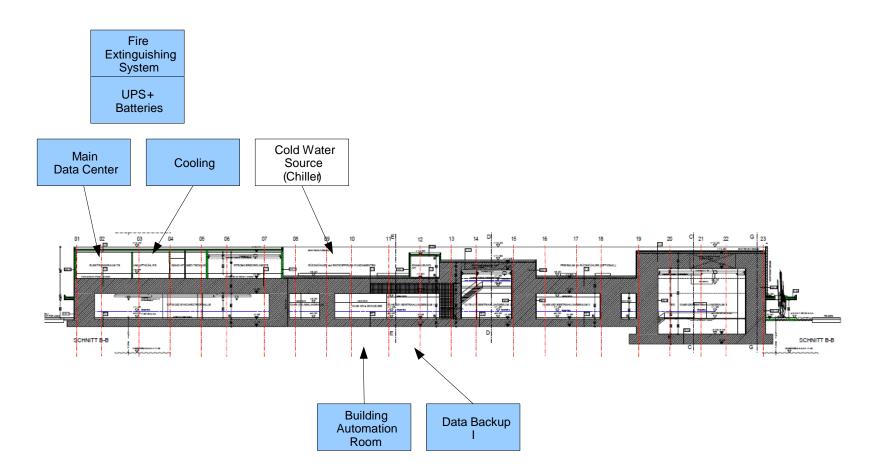

#### WHAT – Infrastructure

- Issues
  - Physical access control
  - Cooling
  - Power
    - Regular Power
    - Uninterruptable Power Supply
  - Fire Extinguishing System
  - DC Facility Management System
- Have to be defined until August 2010