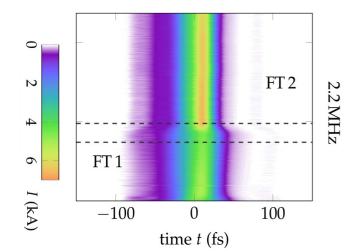

## **CRISP Spectrometer**

Single-shot broadband THz spectrometer

Noninvasive + MHz current profile measurements

- Calibration of spectrometer sensitivity
- Application as Virtual/Mixed Diagnostics