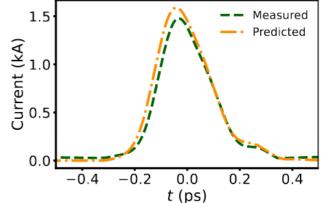

## **CRISP Spectrometer**

Single-shot broadband THz spectrometer

Noninvasive + MHz current profile measurements

- Calibration of spectrometer sensitivity
- Application as Virtual/Mixed Diagnostics