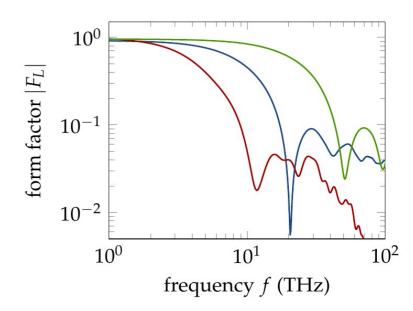

# **Coherent Radiation Diagnostics at EuxFEL and FLASH**

N. M. Lockmann on behalf of MSK group

11<sup>th</sup> Workshop on Longitudinal Electron Bunch Diagnostics Lille, 29.6-1.7.2022





# **Coherent Radiation Diagnostics**

### **Coherent Emission of Radiation**

### **Longitudinal Form Factor**





incoherent,  $\sim N_e$ 









### **Bunch Compression Monitors**



- Pyro-electric detectors
  -> Pileup
  Correction on FPGA
- for fast intra-bunch feedbacks (MHz)





- Setup
  - Detectors
  - Optics



 Calibration to get rms bunch duration

## **CRISP Spectrometer**

Single-shot broadband THz spectrometer



Noninvasive + MHz current profile measurements





- Calibration of spectrometer sensitivity
- Application as Virtual/Mixed Diagnostics