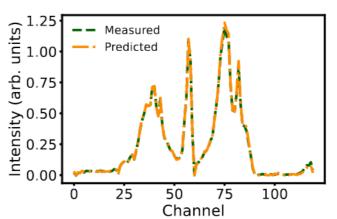

## **CRISP Spectrometer**

Single-shot broadband THz spectrometer

Noninvasive + MHz current profile measurements

- Calibration of spectrometer sensitivity
- Application as Virtual/Mixed Diagnostics