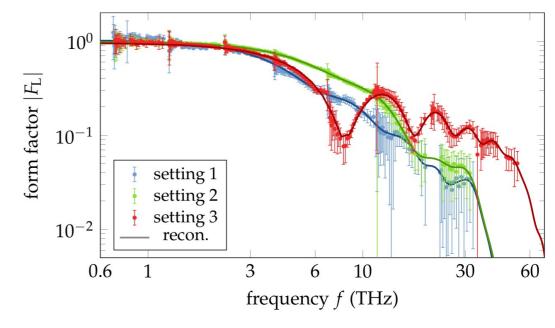

## **CRISP Spectrometer**

Single-shot broadband THz spectrometer

Noninvasive + MHz current profile measurements

- Calibration of spectrometer sensitivity
- Application as Virtual/Mixed Diagnostics