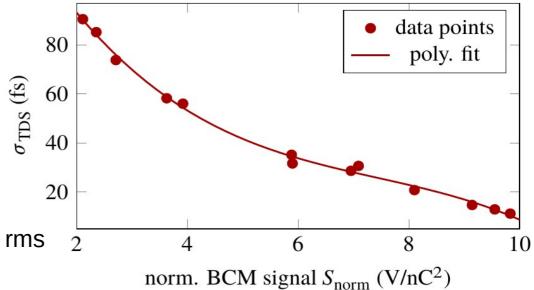

### **Bunch Compression Monitors**

- Pyro-electric detectors
  -> Pileup
  Correction on FPGA
- for fast intra-bunch feedbacks (MHz)

- Setup
  - Detectors
  - Optics

 Calibration to get rms bunch duration