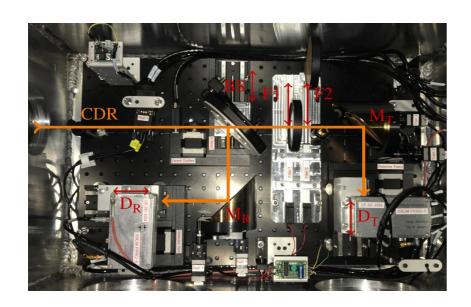

### **Bunch Compression Monitors**

- Pyro-electric detectors
  -> Pileup
  Correction on FPGA
- for fast intra-bunch feedbacks (MHz)

- Setup
  - Detectors
  - Optics

 Calibration to get rms bunch duration