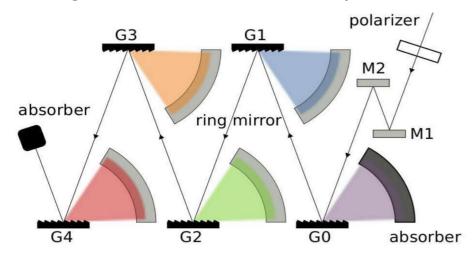

## **CRISP Spectrometer**

Single-shot broadband THz spectrometer

Noninvasive + MHz current profile measurements

- Calibration of spectrometer sensitivity
- Application as Virtual/Mixed Diagnostics