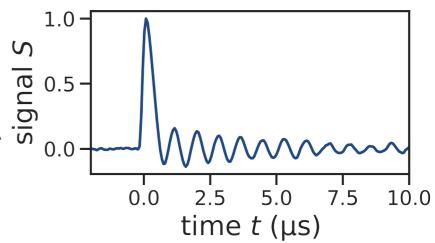

## **CRISP Spectrometer**

Single-shot broadband THz spectrometer

Noninvasive + MHz current profile measurements

- Calibration of spectrometer sensitivity
- Application as Virtual/Mixed Diagnostics