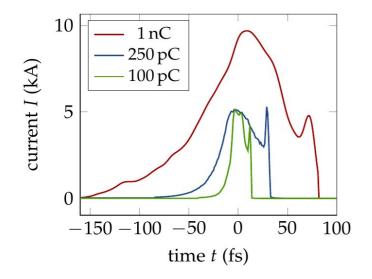

### **Bunch Compression Monitors**

- Pyro-electric detectors
  -> Pileup
  Correction on FPGA
- for fast intra-bunch feedbacks (MHz)

- Setup
  - Detectors
  - Optics

 Calibration to get rms bunch duration

## **CRISP Spectrometer**

Single-shot broadband THz spectrometer

Noninvasive + MHz current profile measurements

- Calibration of spectrometer sensitivity
- Application as Virtual/Mixed Diagnostics