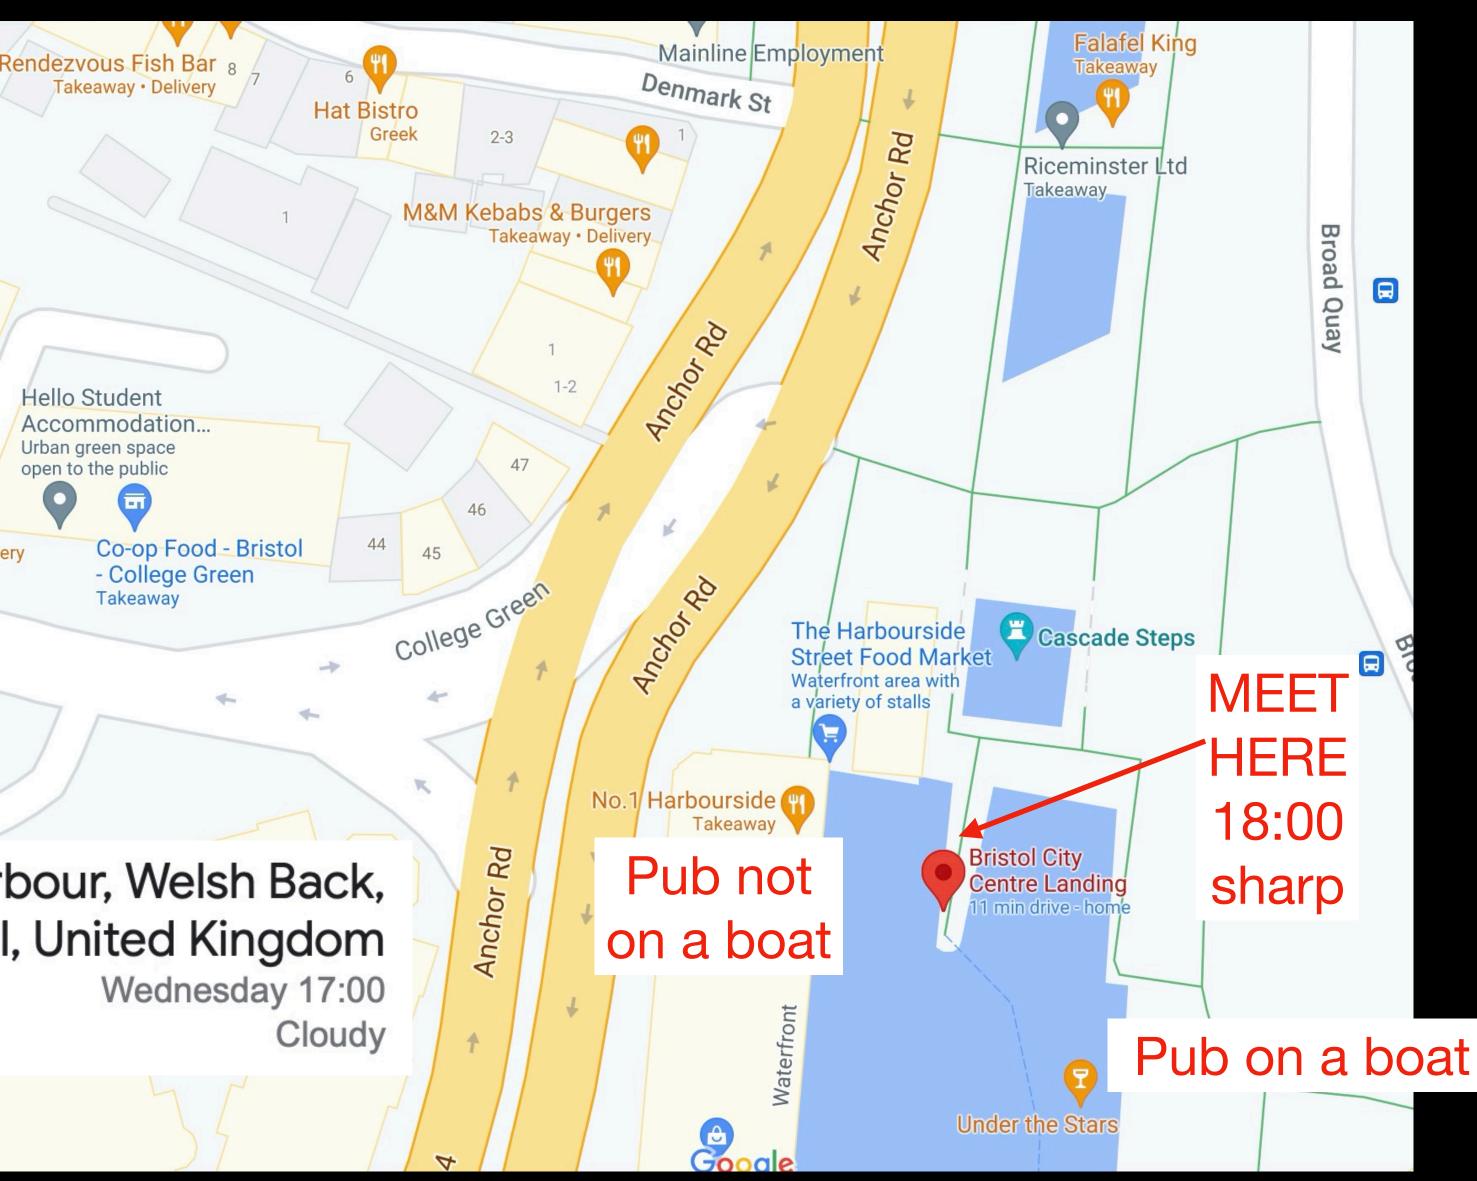

# **Bristol's Floating Harbour (boat trip)** 18:00 (sharp!) [leave Engineers' House by 17:15]

to the Boat Tour boarding point. Make sure you arrive there on time (18:00 local time), as we do not

serve at least 45 minutes to get to the boat landing by foot.