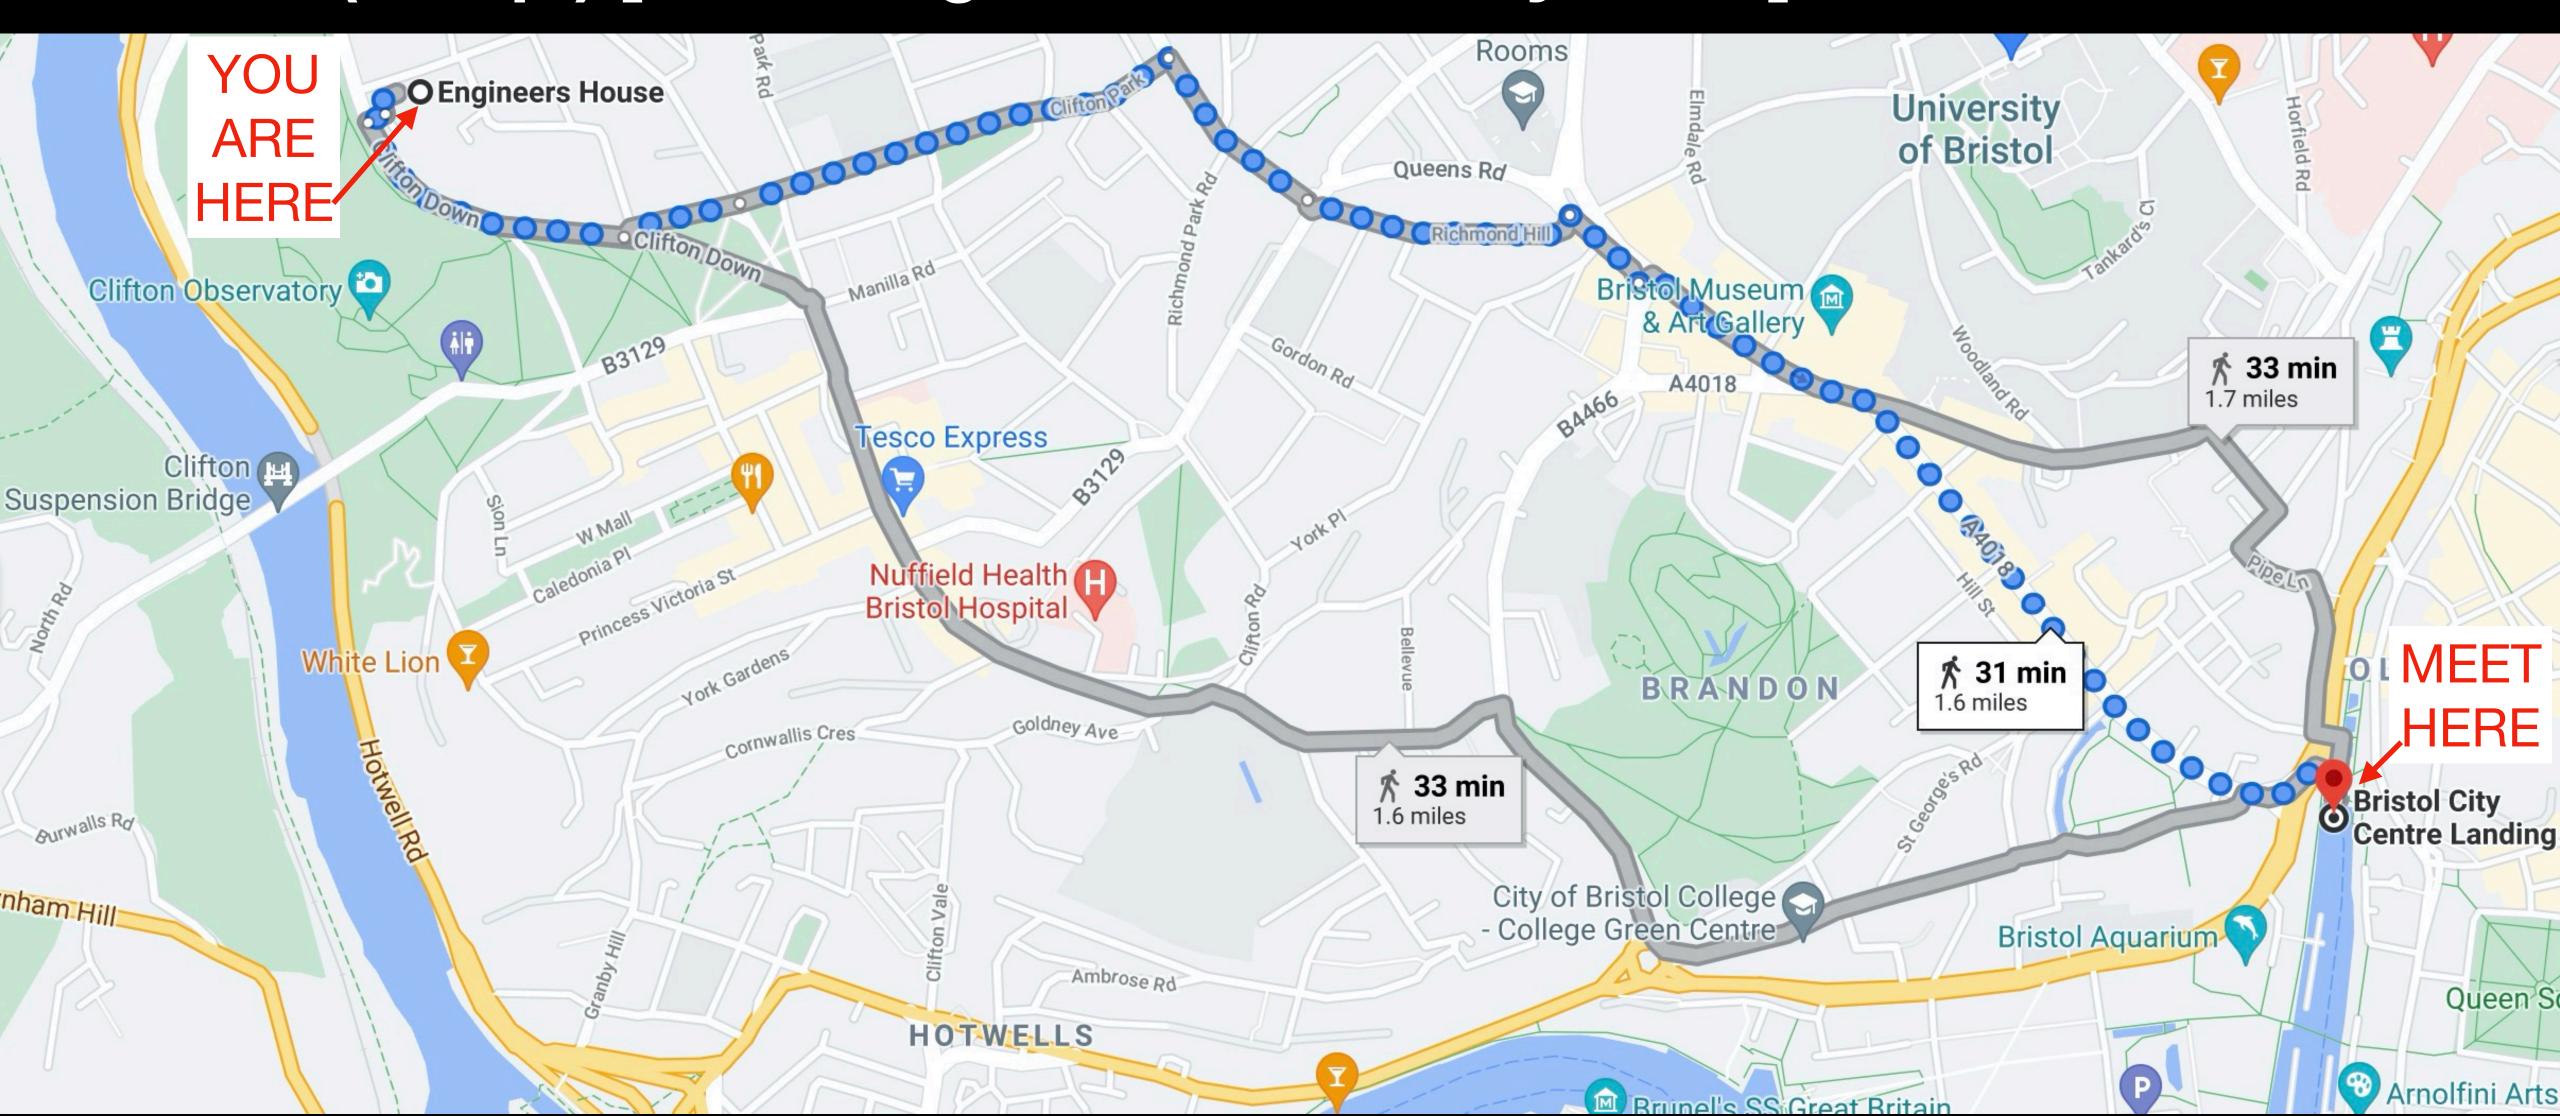

# Free Time Option 4 (self-guided, from 14:00) **Engineers' House**

Not recommended (well, at least not until 10:30, tomorrow). 0

There are sun loungers in the back though.

Precipitation: 1% Humidity: 55% Wind: 9 mph

# **Bristol's Floating Harbour (boat trip)** 18:00 (sharp!) [leave Engineers' House by 17:15]

🛈 3h 15m 🖉 🗸

ungers in the lunch area)

h there may be subgroups with common interests]. Some tourist information is being attached here.

a shame, but people may have to work), you should reserve at least 45 minutes to get from Engineers' pelow].

to the Boat Tour boarding point. Make sure you arrive there on time (18:00 local time), as we do not

serve at least 45 minutes to get to the boat landing by foot.