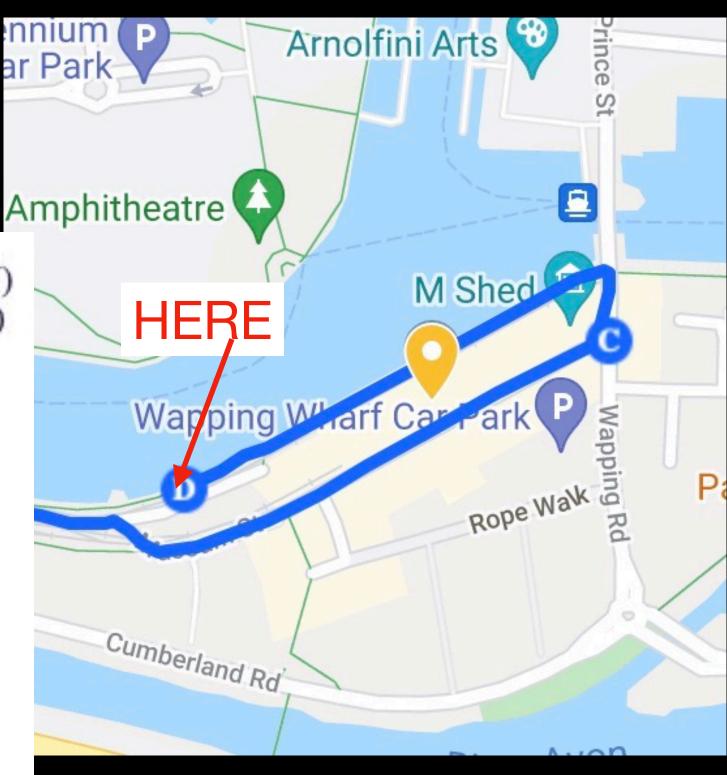

# **Bristol's Floating Harbour (boat trip)** 18:00 (sharp!) [leave Engineers' House by 17:15]

# All Information Available from the Indico page

| 14:00 | Free Time                                                                                                                                                                                                               |  |  |
|-------|-------------------------------------------------------------------------------------------------------------------------------------------------------------------------------------------------------------------------|--|--|
|       | Time to Explore Bristol! (and/or lay on the sun lour<br>You will be "on your own" during this time [though<br>If spending your free time at Engineers' House (a s<br>House to the boat landing by foot [more details be |  |  |
|       |                                                                                                                                                                                                                         |  |  |
|       |                                                                                                                                                                                                                         |  |  |
|       | S Banksy Guide - Info S Banksy Guide - Ma                                                                                                                                                                               |  |  |
|       |                                                                                                                                                                                                                         |  |  |
| 18:00 | <b>Boat trip: Bristol's Floating Harbour</b>                                                                                                                                                                            |  |  |
|       | Start Location: City Centre (Bristol City Centre Lan<br>Finish Location: Wapping Wharf, 19:00 BST                                                                                                                       |  |  |
|       | Please note: You will need to find your own way to<br>want to leave without you!                                                                                                                                        |  |  |
|       | If coming from Engineers' House, you should rese                                                                                                                                                                        |  |  |
|       | Directions to Boat                                                                                                                                                                                                      |  |  |
| 19:30 | Dinner at The Olive Shed                                                                                                                                                                                                |  |  |
|       | "A fantastic feasting menu" (attached)<br>Please let us know ASAP if you have any allergies<br>(You may do this when you pay the in-Bristol supp                                                                        |  |  |
|       |                                                                                                                                                                                                                         |  |  |
|       | Solutions Solution Map Menu                                                                                                                                                                                             |  |  |

to the Boat Tour boarding point. Make sure you arrive there on time (18:00 local time), as we do not

serve at least 45 minutes to get to the boat landing by foot.