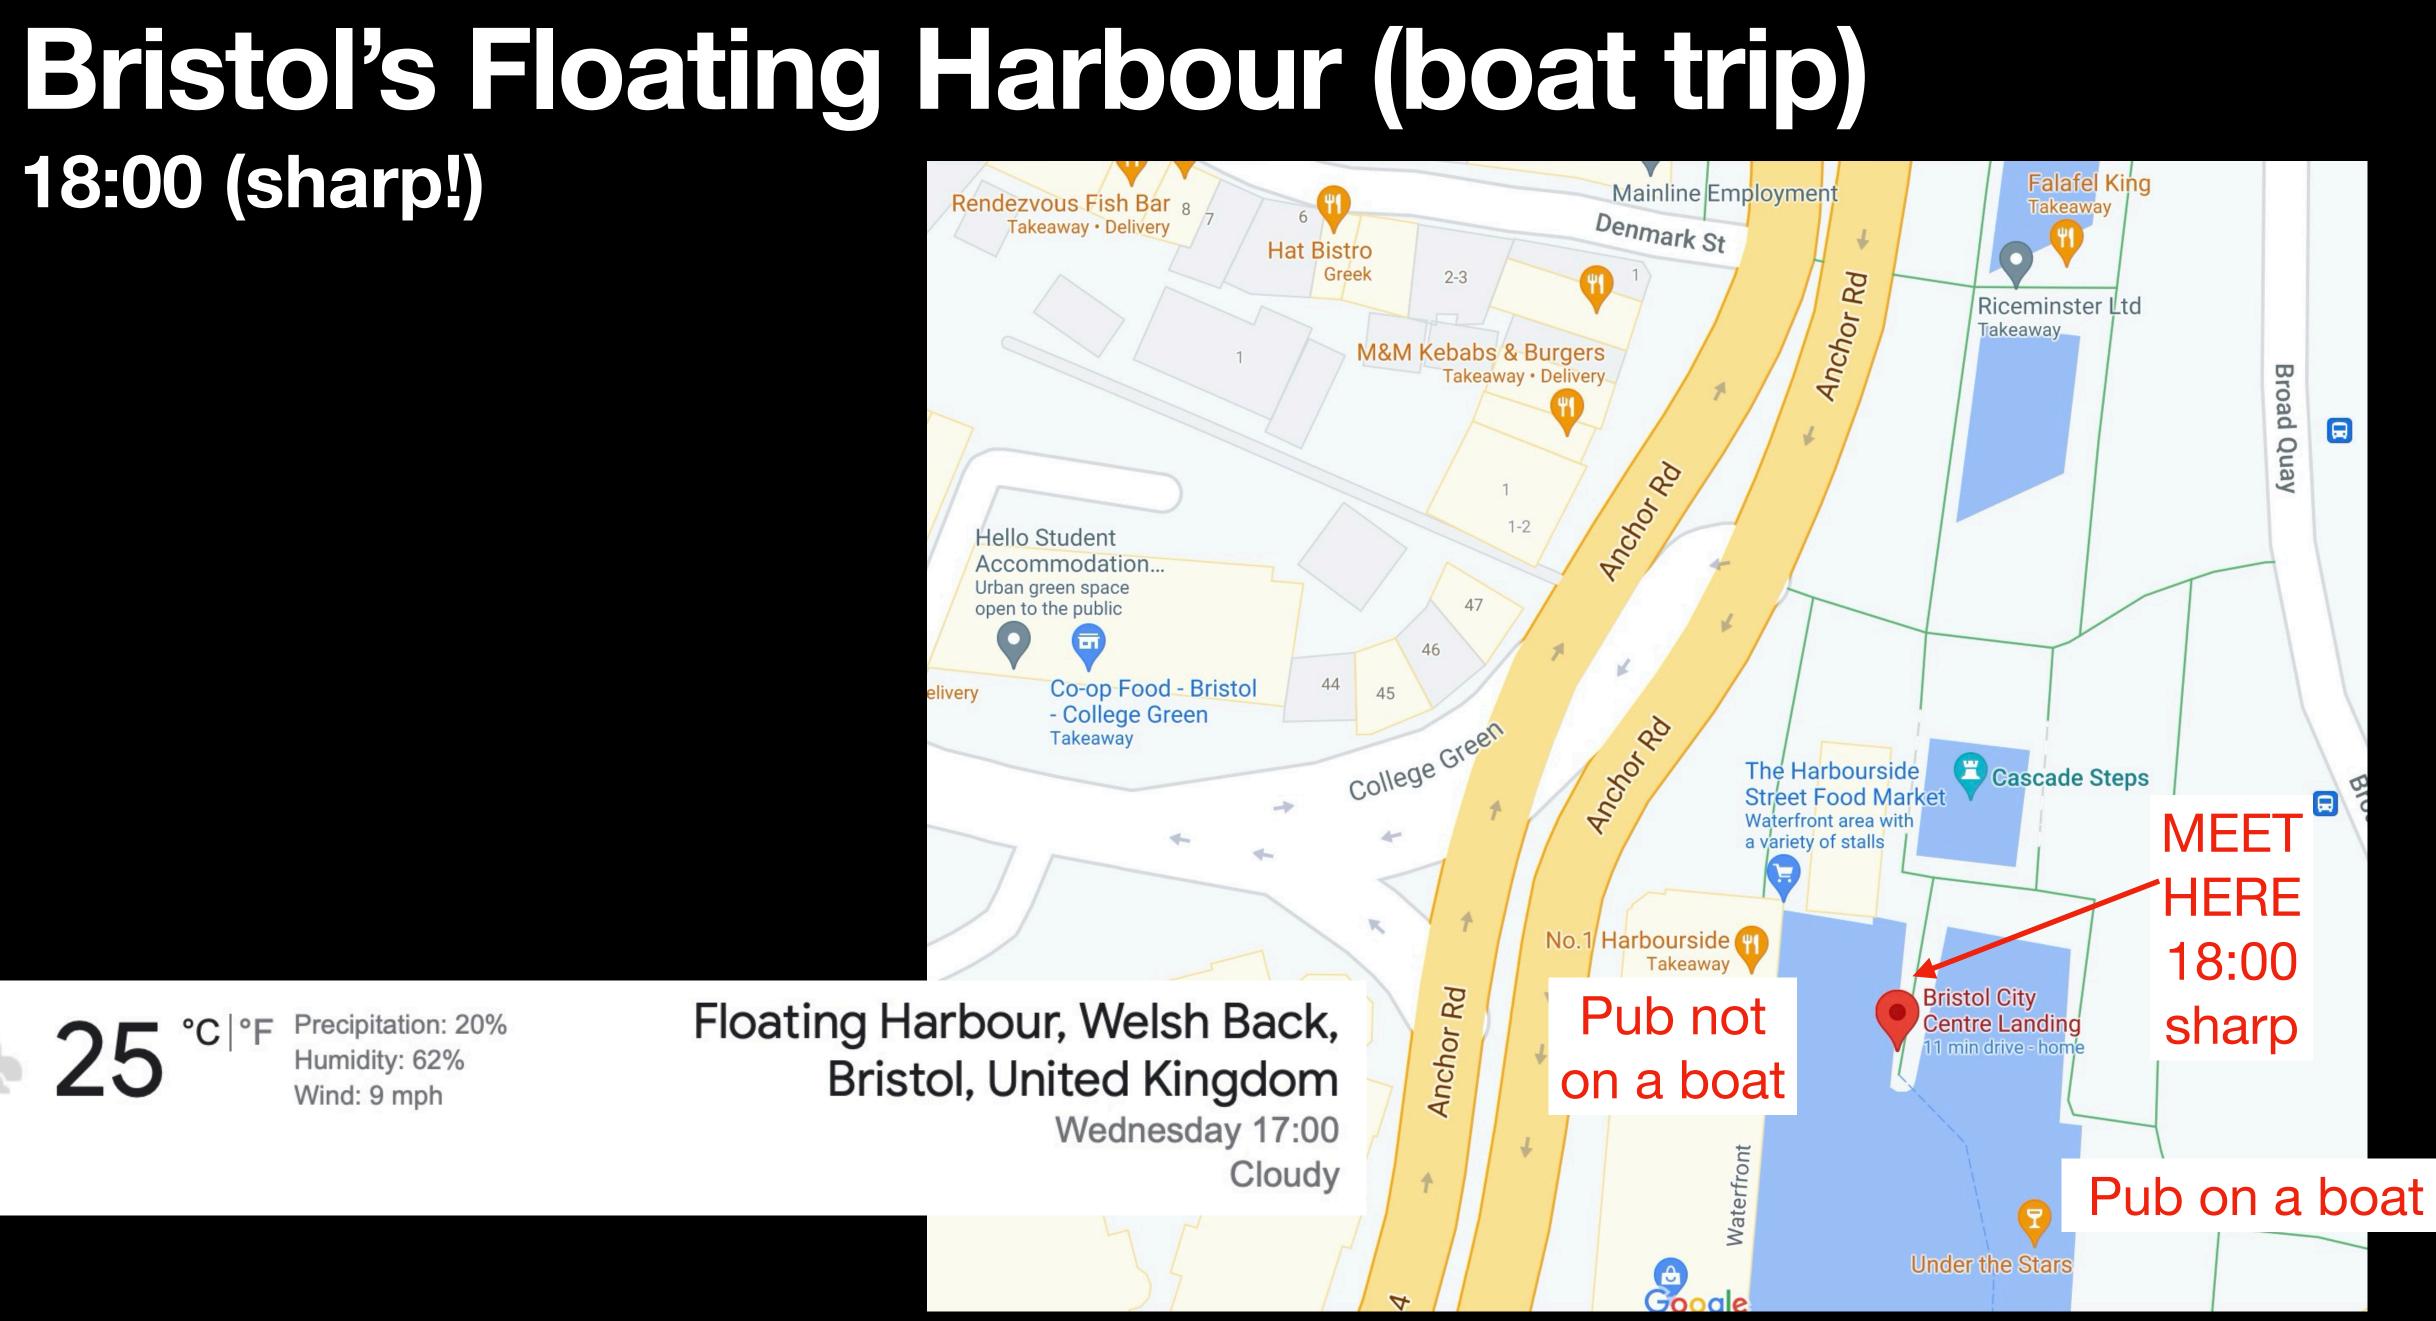

# **Bristol's Floating Harbour (boat trip)** 18:00 (sharp!) [leave Engineers' House by 17:15]

to the Boat Tour boarding point. Make sure you arrive there on time (18:00 local time), as we do not

serve at least 45 minutes to get to the boat landing by foot.