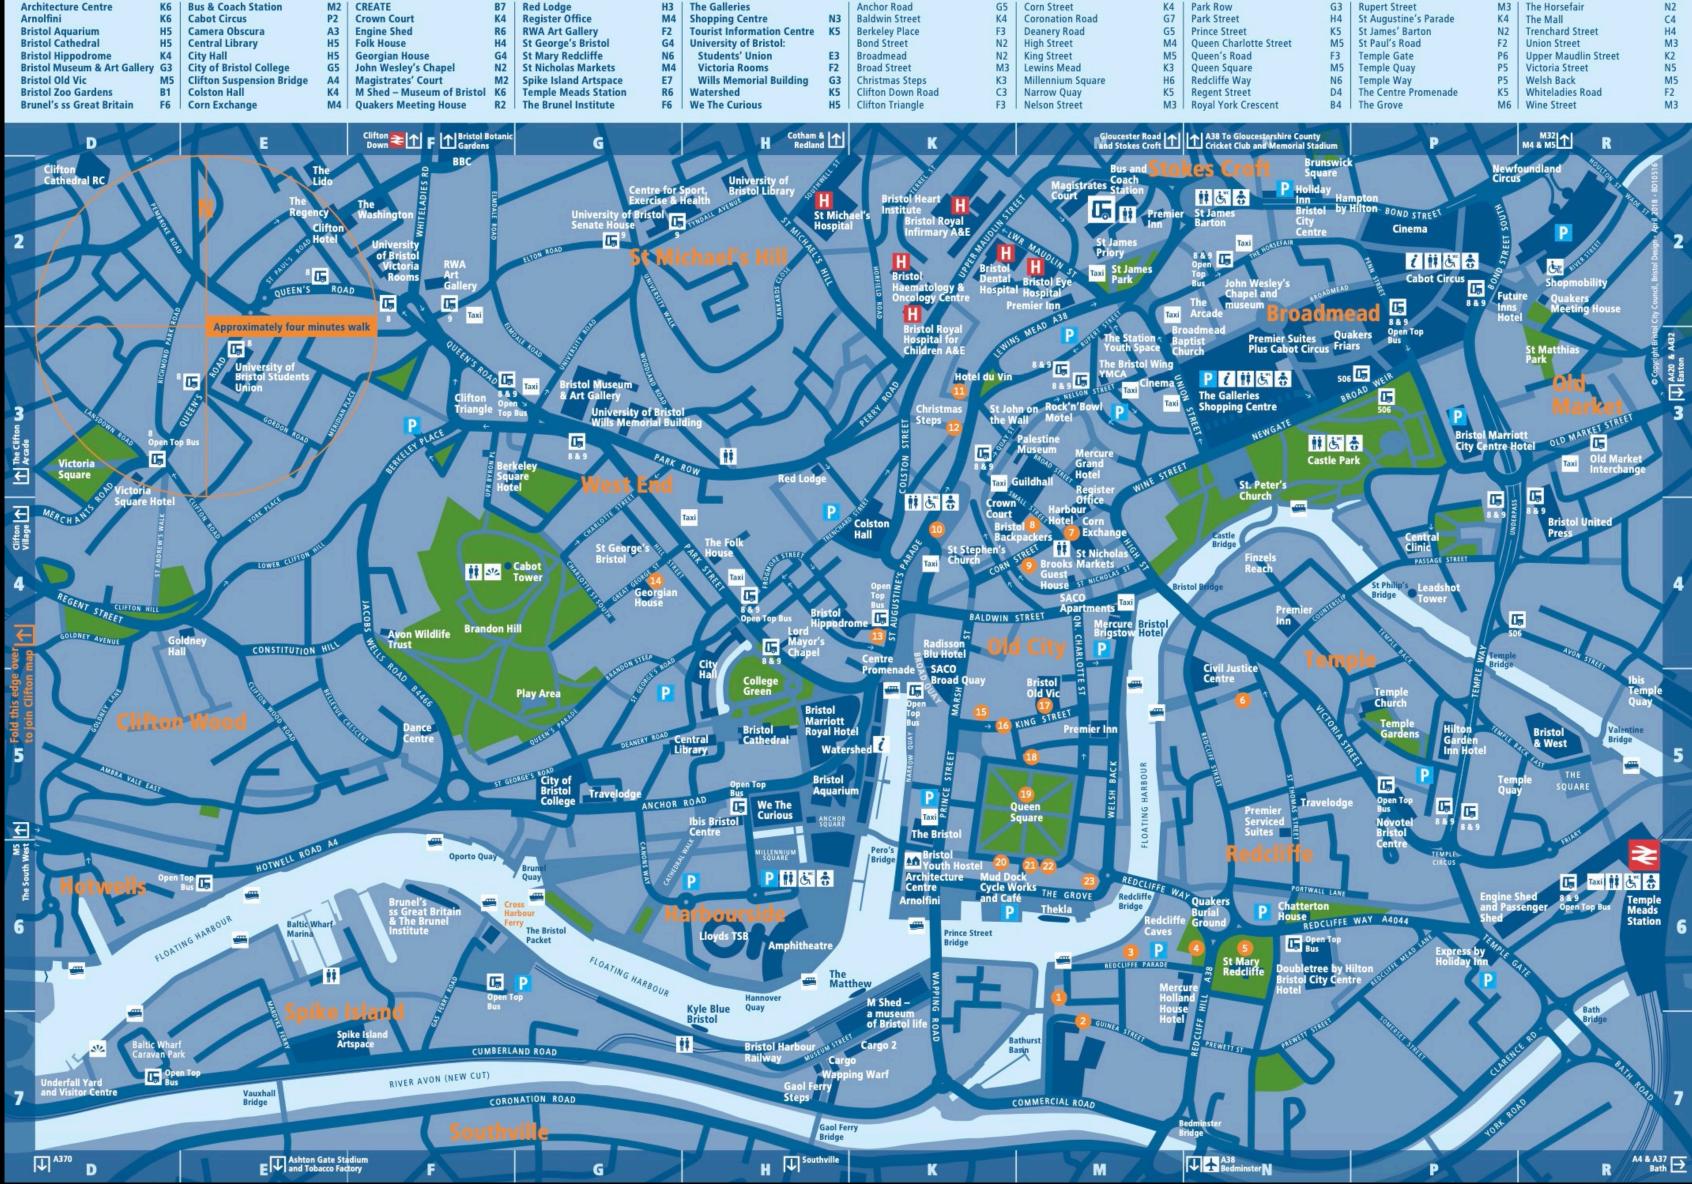

# Free Time Option 2 (self-guided, formation and street<br/>Bistol Aquarium<br/>Bistol Aquar

- Guide at top of map (PDF on Indico)
- Recommend: Cabot Tower (nice view) Bristol Cathedral Queen Square St. Nicholas Market Castle Park Walk along Harbour (for more ask the LOC)