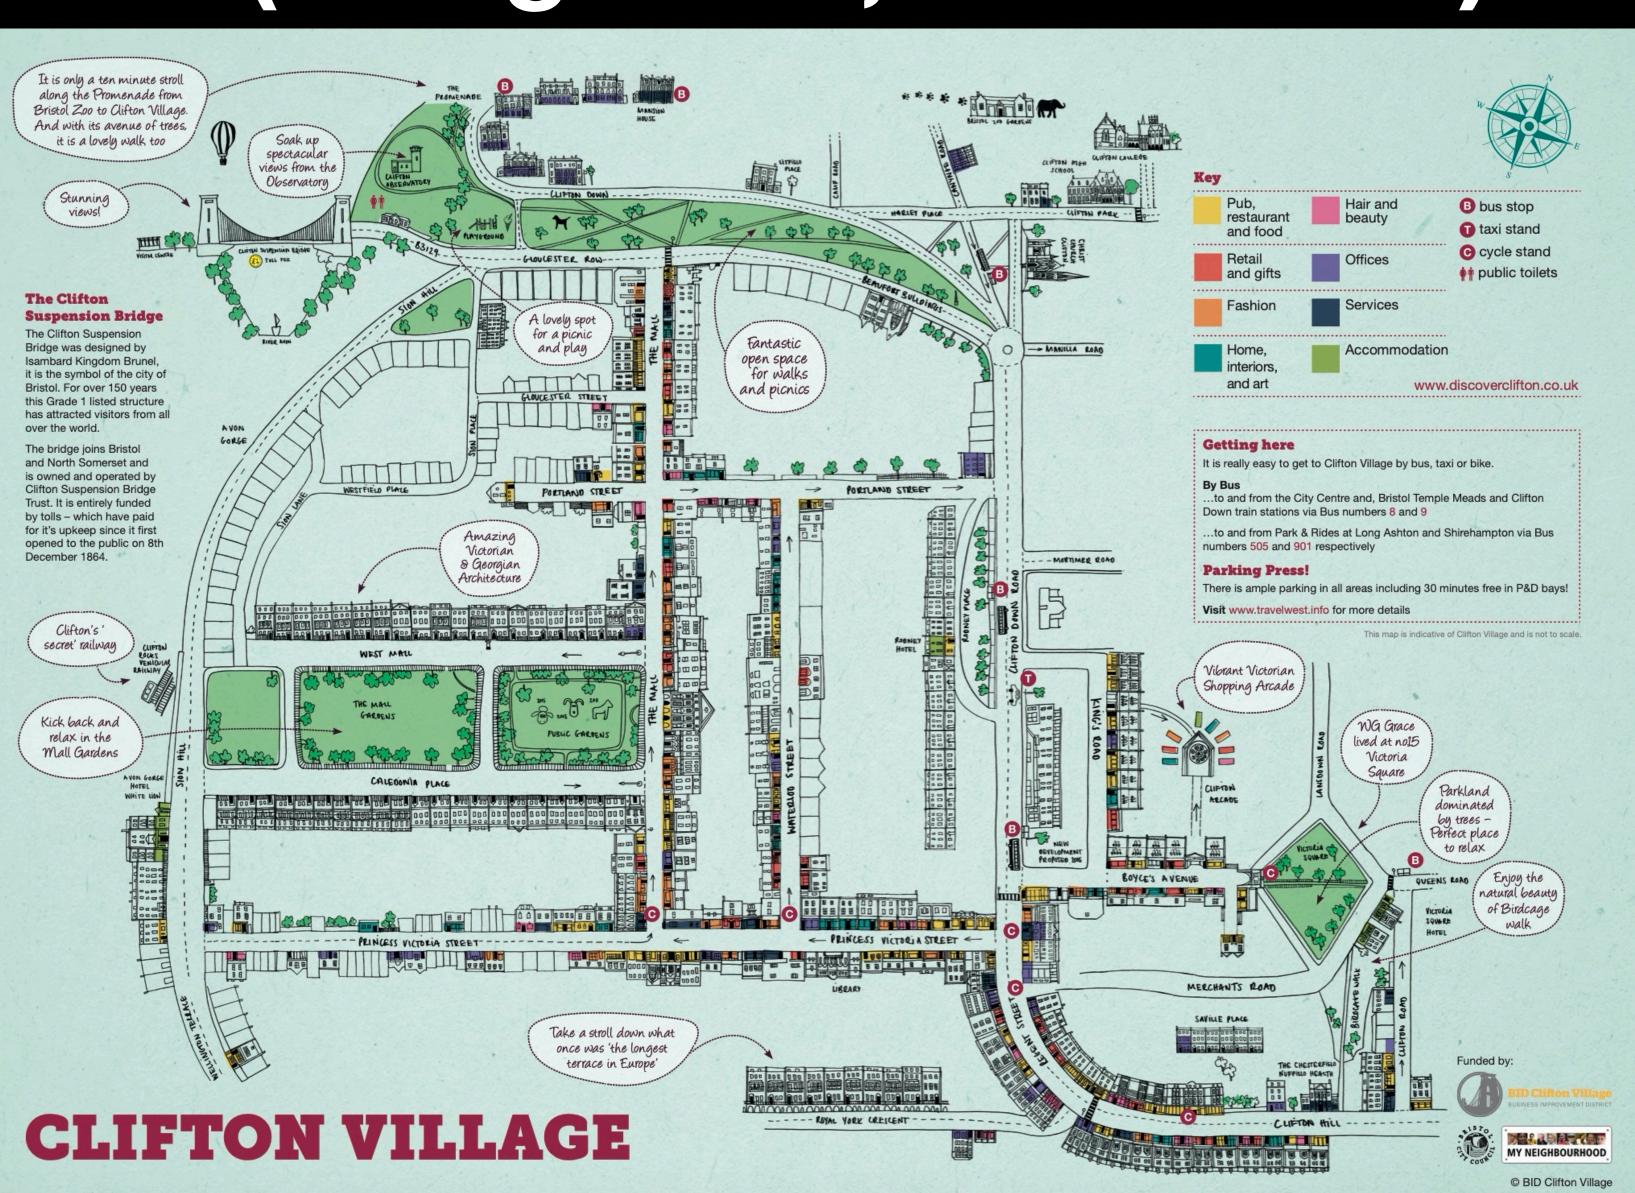

## Free Time Option 3 (self-guided, from 14:00) **Explore Clifton** It is only a ten minute stroll along the Promenade from

- PDF on Indico
- Key sights described in the cartoon bubbles