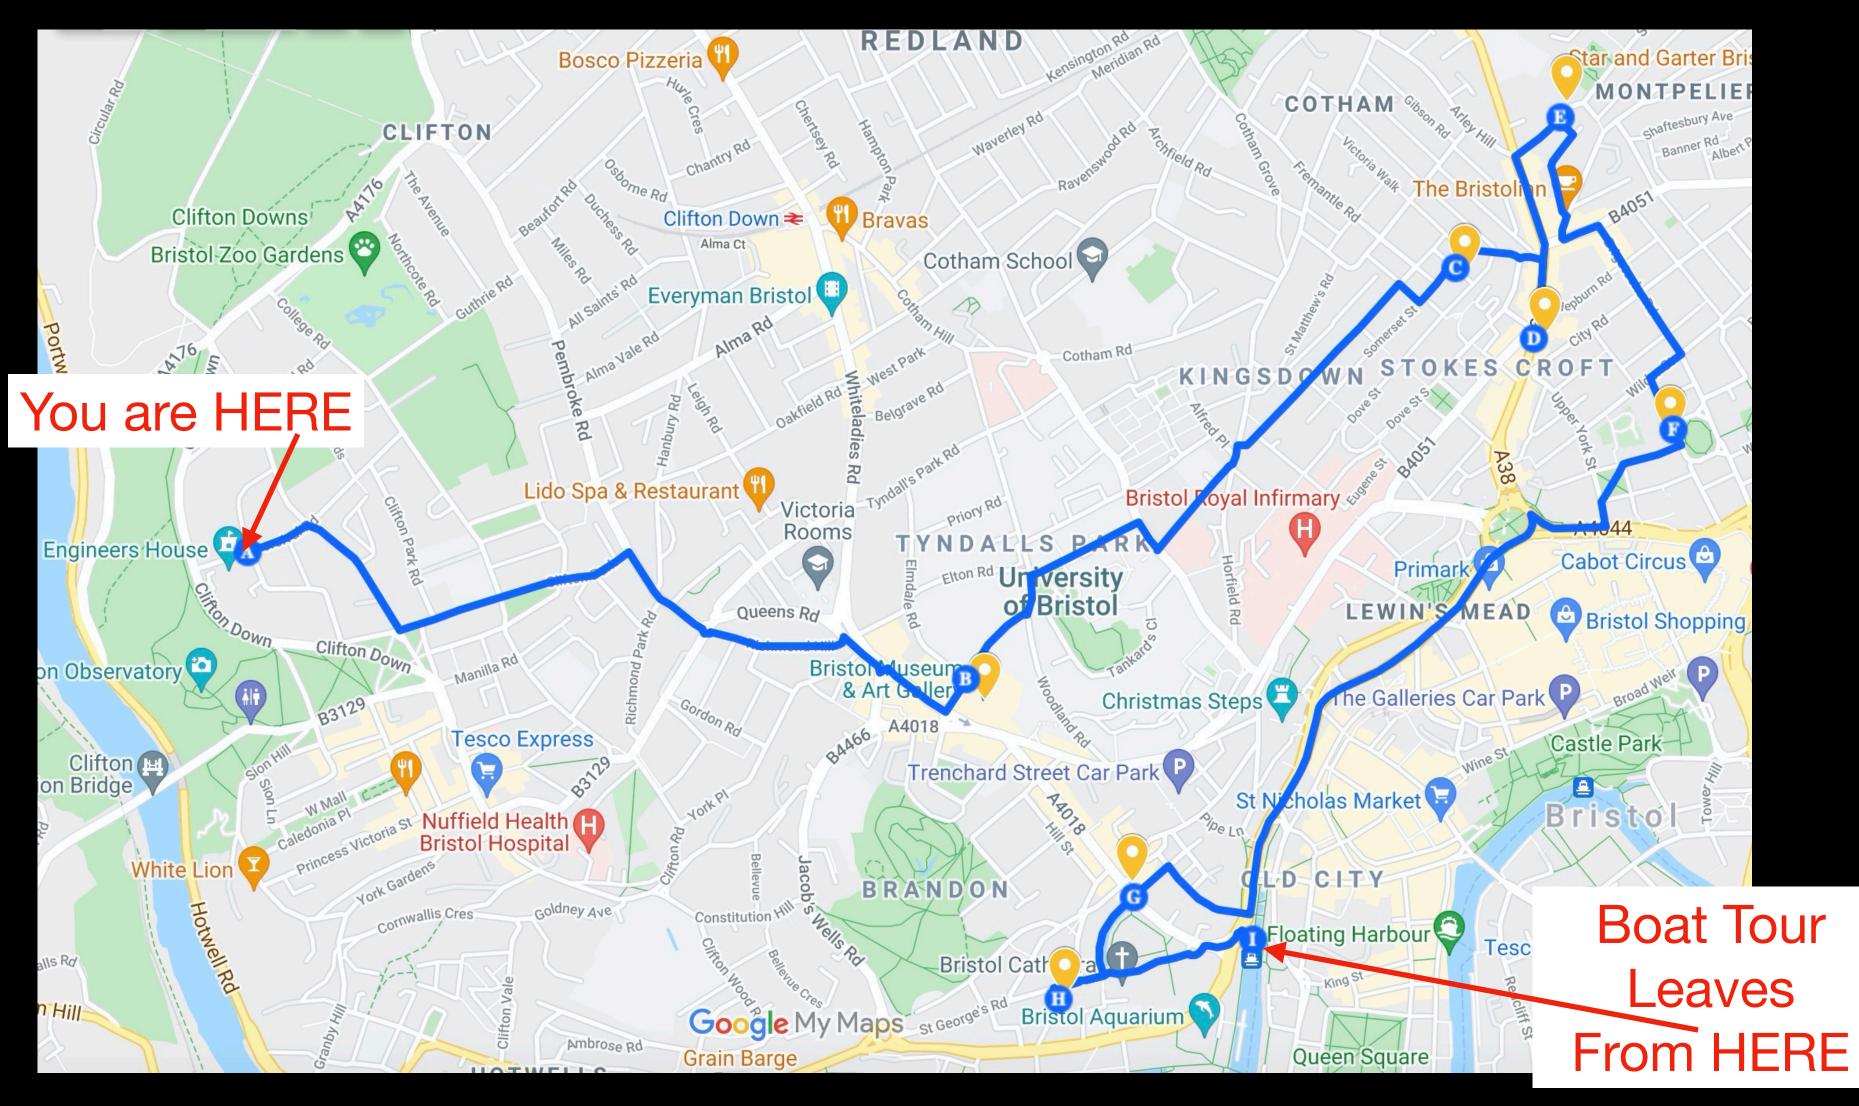

# Free Time Option 1 (self-guided, from 14:00) Banksy Tour part 1 (90 minutes walk minimum – so reserve 2+ hours)

- Web Guide link on Indico
- Google map link on Indico

# **Bristol's Floating Harbour (boat trip)** 18:00 (sharp!) [leave Engineers' House by 17:15]

🛈 3h 15m 🖉 🗸

ungers in the lunch area)

h there may be subgroups with common interests]. Some tourist information is being attached here.

a shame, but people may have to work), you should reserve at least 45 minutes to get from Engineers' pelow].

to the Boat Tour boarding point. Make sure you arrive there on time (18:00 local time), as we do not

serve at least 45 minutes to get to the boat landing by foot.