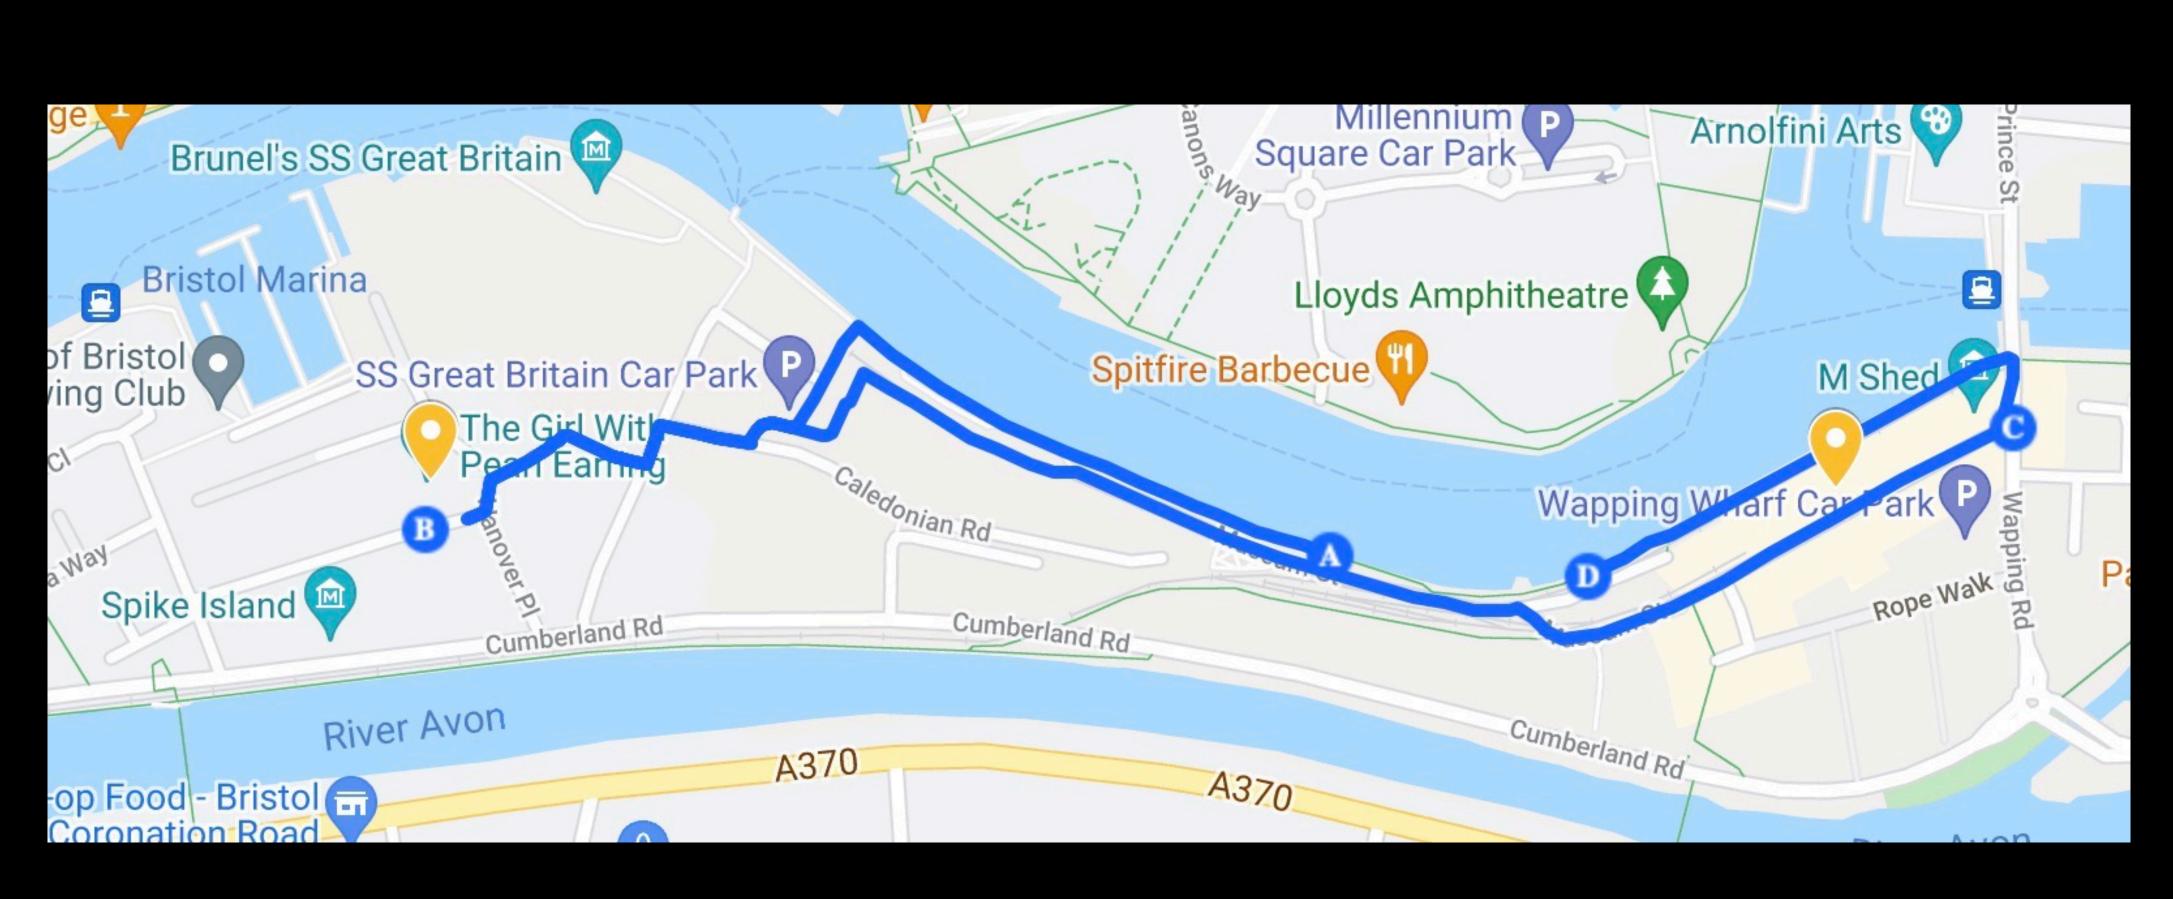

## Directions to Boat

Directions to Dinner (you won't need them, join us on the boat tour!)