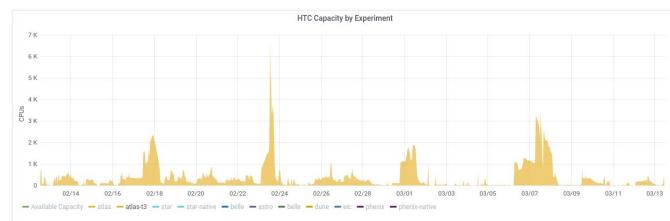

## **BNL Analysis Facility Usage**

Light usage over the last month (avg ~400 cores)

156 batch users registered

Jupyter resources available on HPC (shared compute with harvester instance)